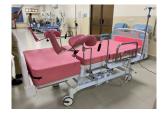

## 6 Innovating

Innovations in Our Independently Developed ICU Beds.

#### One button cardiac chair

The position of the cardiac chair can be easily adjusted by using a single button to maximize the respiratory function and cardiac output.