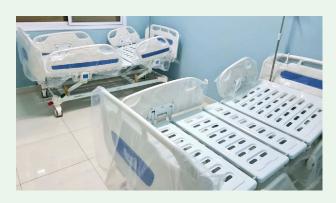

## 6 Innovating

Innovations in Our Independently Developed ICU Beds.

### What functions should the ICU bed have? Auto-Regression 10+6 cm

When repositioning the backrest and thigh rest, the Y8Y8C makes the back plate retreat 10cm and the thigh plate retreats 6cm so to minimize the pressure and shear forces in the patient's pelvic region. This results in a significant reduction in the development of pressure ulcers.

#### Manual CPR

CPR emergency reset handle to immediately flatten the bed back part; located on both sides of the bed.

#### **Electric CPR**

Electric CPR button is settled inside control panel and nurse control panel,one button to make the back plate flat.

#### One button cardiac chair

The position of the cardiac chair can be easily adjusted by using a single button to maximize the respiratory function and cardiac output.

#### One button nursing position

One button nursing operating position: 800mm, helping the nurse to give fast treatment in a very comfortable height.

### One button trendelenburg position

One button trendelenburg position, helping the quickest rescue performance.

#### Lowest position indicator

The lowest position indicator design allows the medical staff to observe the bed safe position during night or long distance; green light indicate lowest bed height.