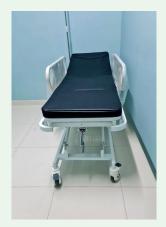

## 6 Innovating

Innovations in Our Independently Developed ICU Beds.

### What functions should the ICU bed have? Auto-Regression 10+6 cm

When repositioning the backrest and thigh rest, the Y8Y8C makes the back plate retreat 10cm and the thigh plate retreats 6cm so to minimize the pressure and shear forces in the patient's pelvic region. This results in a significant reduction in the development of pressure ulcers.