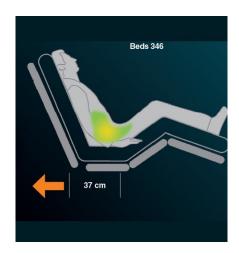

### What functions should the ICU bed have? Auto-Regression 10+6 cm

When repositioning the backrest and thigh rest, the Y8Y8C makes the back plate retreat 10cm and the thigh plate retreats 6cm so to minimize the pressure and shear forces in the patient's pelvic region. This results in a significant reduction in the development of pressure ulcers.