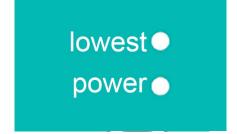

#### Lowest position indicator

The lowest position indicator design allows the medical staff to observe the bed safe position during night or long distance; green light indicate lowest bed height.