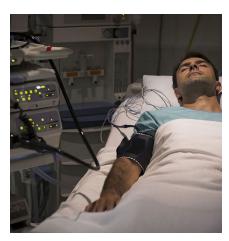

### What functions should the ICU bed have? Auto-Regression 10+6 cm

When repositioning the backrest and thigh rest, the Y8Y8C makes the back plate retreat 10cm and the thigh plate retreats 6cm so to minimize the pressure and shear forces in the patient's pelvic region. This results in a significant reduction in the development of pressure ulcers.