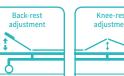

#### Angle indicator

Patent angle indicator, clearly show back-rest and tredelenbug position.

#### Siderai

4 pcs PP siderail (T20), with patent angle indicators on each one, clearly show back-rest and tredelenburg position.