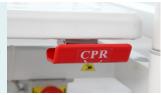

#### CPR

CPR emergency reset handle to immediately flatten the bed back part; located on both sides of the bed. Electric CPR button is setted inside control panel, one button to make the back plate flat.