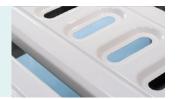

#### **Bed Surface**

Stamping forming platform, smooth surface no welding scar, bearing 250 kg load. Option ABS platform and resin X-ray translucent platform.