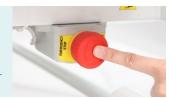

#### Safety

IEC60601 Safty Standard.
One-button emergency stop switch can quickly stop all going movement.