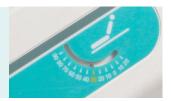

#### Angle indicator

Patent angle indicator, clearly show back-rest and tredelenbug position.

#### Siderai

4 pcs PP siderail (T20), with patent angle indicators on each one, clearly show back-rest and tredelenburg position.