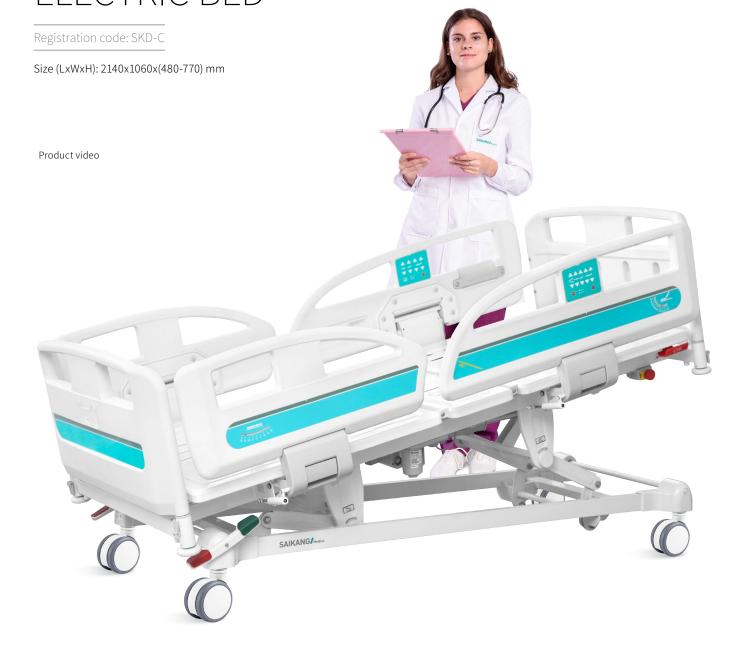

# MULTIFUNCTIONAL LECTRIC BED

#### Great multi-care

Respects easy patient mobilisation: One-button for patient mobilisation position-back plate raised, double hole design on back part guardrail, which supports patient self standing.

### Welding | Chassis

Panasonic robotic ensure, 360° full smooth wedlding. Solid bed base made of 5.0 mm stamped rotating plate.

#### Steels | Painting

Baosteel from Fortune Global 500. 11 Process epoxy painting, ASTM testing anti-baterial, paint thickness 0.12 mm, brightness 60°, paint can resist 50 kg impact.

#### **Electric motor**

Linear motor, with UL/ROHS/EN standard. Noise under 50 dB, with lifetime 20,000 times movement.

#### Safety

IEC60601 Safty Standard.
One-button emergency stop switch can quickly stop all going movement.

#### CPR

CPR emergency reset handle to immediately flatten the bed back part; located on both sides of the bed. Electric CPR button is setted inside control panel, one button to make the back plate flat.

#### Wheels

Castors with TPR tire, no worn-out after running 30KM, united forming without bolts.

Pass Dynamic test: Bearing 120kg run 30KM and pass obstacles 500time.

#### Brake

Three position braking systerm, transporting can maintain a straight line

#### **Bed Surface**

Stamping forming platform, smooth surface no welding scar, bearing 250 kg load. Option ABS platform and resin X-ray translucent platform.

#### Angle indicator

Patent angle indicator, clearly show back-rest and tredelenbug position.

#### Head & foot board

Detachable PP head&foot board(Y19), with medical record card on foot panel, patent design, using the eccentric locking structure, one step quick removable.

#### Siderai

4 pcs PP siderail (T20), with patent angle indicators on each one, clearly show back-rest and tredelenburg position.

#### Siderail controller

Controls in the siderails: Numerous studies have shown that the built-in controller located in the head guardrail is easier to reach, allowing the patient to adjust the basic position of the bed through the controller. It is different between inside and outside, more safe and scientific.

#### Wall bumper wheel

Φ70mm bumper wheels at the outermost periphery of the bed to protect the bed and wall, anticollision and endurable.

### IV pole

Stainless Steel Column with plastic hook.

#### Drainage hooks

Mobile plastic drainage hooks.