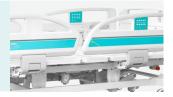

### Welding | Chassis

Panasonic robotic ensure, 360° full smooth wedlding. Solid bed base made of 5.0 mm stamped rotating plate.

#### Wheels

Castors with TPR tire, no worn-out after running 30KM, united forming without bolts.

Pass Dynamic test: Bearing 120kg run 30KM and pass obstacles 500time.

#### Brake

Three position braking systerm, transporting can maintain a straight line