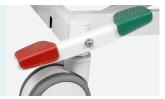

#### Brake

Three position braking systerm, transporting can maintain a straight line