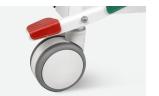

#### Wheels

Castors with TPR tire, no worn-out after running 30KM, united forming without bolts.

Pass Dynamic test: Bearing 120kg run 30KM and pass obstacles 500time.

#### Brake

Three position braking systerm, transporting can maintain a straight line