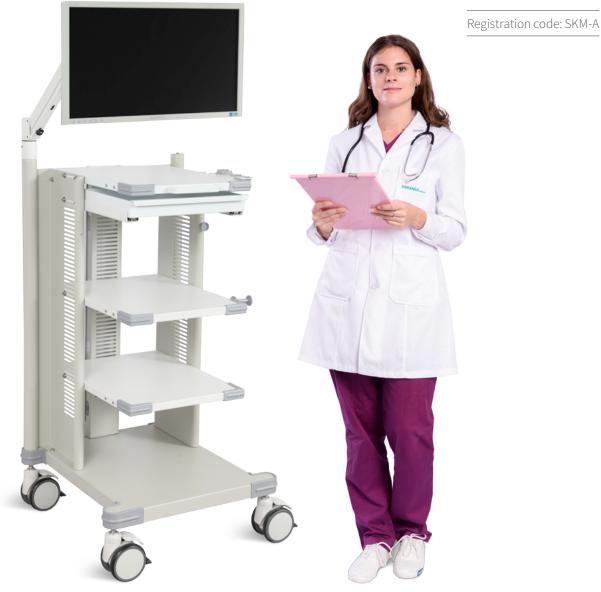

## SKR-J21 ENDOSCOPIC SYSTEM EQUIPMENT CART

### Holder of Screen

Above the table is equipped with a movable universal arm, which can hang the display, can rotate 360 degrees and adjust the height.

### Working Table

Countertop height: 1125mm, dimensions: 527 (L) mm  $\times$  420mm (W), with a drawer under the countertop.

### **Movable Shelf**

The height and number of each floor can be adjusted freely. The standard product is 2 adjustable movable shelves, which can be optionally added. The recommended load of the movable shelves is  $\leq 20$ kg.

### Castor

4pcs of 100mm double side casters, each with brake.