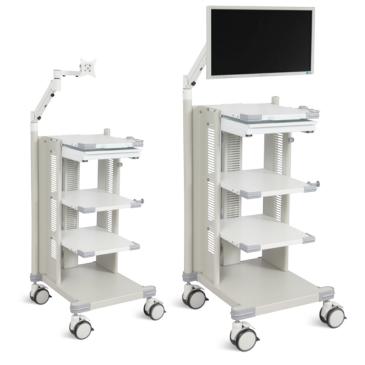

## SKR-J21 ENDOSCOPIC SYSTEM EQUIPMENT CART

### Holder of Screen

Above the table is equipped with a movable universal arm, which can hang the display, can rotate 360 degrees and adjust the height.

### Working Table

Countertop height: 1125mm, dimensions: 527 (L) mm  $\times$  420mm (W), with a drawer under the countertop.

### **Movable Shelf**

The height and number of each floor can be adjusted freely. The standard product is 2 adjustable movable shelves, which can be optionally added. The recommended load of the movable shelves is  $\leq 20$ kg.

### Castor

4pcs of 100mm double side casters, each with brake.