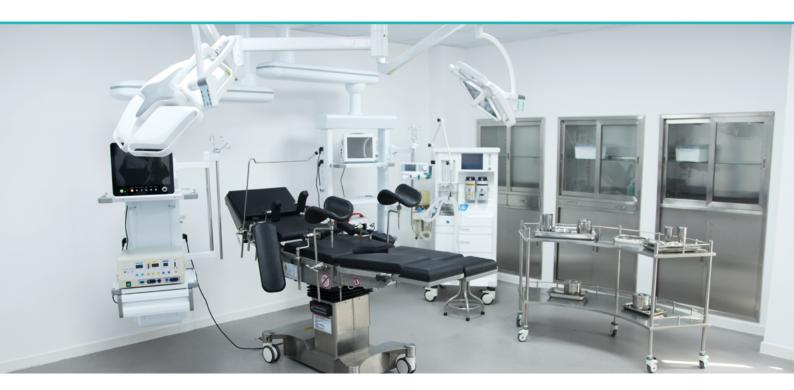

## SKR-J21 ENDOSCOPIC SYSTEM EQUIPMENT CART

### FEATURES AND HIGHLIGHTS

### Technical parameters

Size (LxWxH)

665×630×1650 mm

### Technical configuration

| $\checkmark$ | Castor | 4pcs |
|--------------|--------|------|
|              |        |      |

### Column

Metal structure material comes from Baosteel from Fortune Global 500.

### Holder of Screen

Above the table is equipped with a movable universal arm, which can hang the display, can rotate 360 degrees and adjust the height.

### Working Table

Countertop height: 1125mm, dimensions: 527 (L) mm  $\times$  420mm (W), with a drawer under the countertop.

### **Movable Shelf**

The height and number of each floor can be adjusted freely. The standard product is 2 adjustable movable shelves, which can be optionally added. The recommended load of the movable shelves is  $\leq 20$ kg.

# 

Bumper Cover With bumper, protect the cart during transportation.

### Castor

4pcs of 100mm double side casters, each with brake.