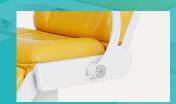

#### **Hand controller**

All functions can controlled by the buttons on both sides of the chair and the foot switch. Height adjustment and back-rest can be adjusted easily.

#### Rotation design

The 340° rotation design of the chair complies with electrical safety standards and also satisfies the users.

The doctor can lock the seat at any angle by stepping the pedal, while keeping hands sanitized.