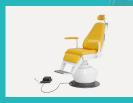

# SKE-139

ENT ELECTRIC CHAIR

# SKE-139

### Technical parameters

| Size (LxWxH):                                | 765×635×1220/1420mm±2cm |
|----------------------------------------------|-------------------------|
| <ul> <li>Height adjustment range:</li> </ul> | 200m (±2cm)             |
| • Seat height from the ground:               | 530mm                   |
| <ul> <li>Back-rest adjustment:</li> </ul>    | 0-85°                   |
| <ul><li>loading capacity:</li></ul>          | 135kg                   |
| • N.W:                                       | 123kg                   |