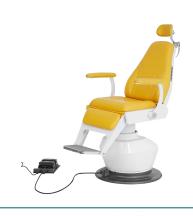

he doctor for examination from



#### Welding



#### Plastic | Painting

11 Process epoxy painting, ASTM testing anti-baterial, paint thickness 0.12mm, brightness 60°, paint can resist 50kg impact. It's eco-friendly, economical and



#### Plastic parts | accessories



# **Lowest position**

The lowest position is 530mm, which is convenient for patients to sit



## Cushion

The cushion is made of diecast PVC leather, which is soft and comfortable, waterproof, anti-fouling, easy to clean and disinfect;

Regular colors: sky blue, black, green, gray, orange



#### Rotation design

The 340° rotation design of the chair complies with electrical safety standards and also satisfies the users.

The doctor can lock the seat at any angle by stepping the pedal, while keeping hands sanitized.



















Manufacturing



Maintenance





Saikang Medical Technology, Inc. 17800 Castleton St Ste 180, City of Industry, 91748, California. Tel.: +1 949648 2776

#### United Kingdom

UK Healthward International Ltd. Dept. 111, 196 High Road Wood Green, N22 8HH, London. Tel.: +44 2032399738

#### Russia

Saikang Medical Russia LLC Truda 174, 454080 Chelyabinsk. Tel.: +7 (351) 214 5566 / 8811 / 1516

#### East Africa

Saikang Medical Solutions Ltd. Viraj Complex Unit 3, Mombasa Road, P.O. Box 14262-00800, Nairobi. Kenya. Tel.: +254 733 704 690

#### Middle East

Saikang Medical Supplies LLC X22-S03 England Cluster, International City, Dubai. United Arab Emirates. Tel.: +20 128 8962497



Jiangsu Saikang Medical Equipment Co., Ltd. STOCK CODE: 870098

No. 35, Lehong Road · Zhangjiagan