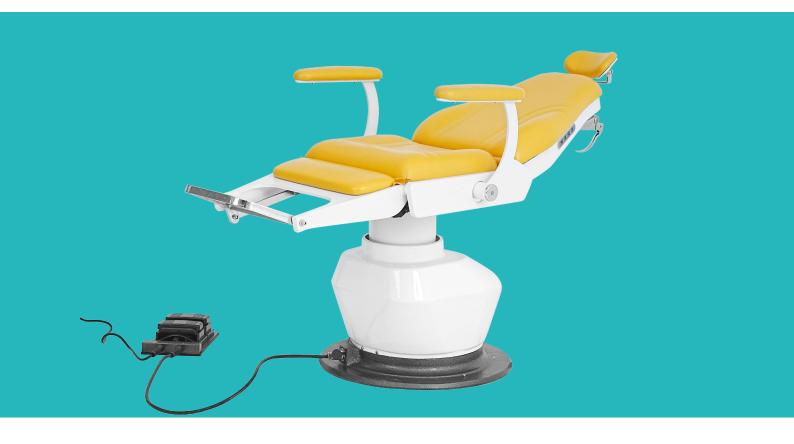

# SKE-139

ENT ELECTRIC CHAIR

### Technical parameters

| Size (LxWxH):                                | 765×635×1220/1420mm±2cm |
|----------------------------------------------|-------------------------|
| <ul> <li>Height adjustment range:</li> </ul> | 200m (±2cm)             |
| • Seat height from the ground:               | 530mm                   |
| <ul> <li>Back-rest adjustment:</li> </ul>    | 0-85°                   |
| <ul><li>loading capacity:</li></ul>          | 135kg                   |
| • N.W:                                       | 123kg                   |

#### **Electric function**

The two-motor control system is reliable and durable. With CE certificate. Lifting is stable and quiet, no displacement deviation

#### **Hand controller**

All functions can controlled by the buttons on both sides of the chair and the foot switch. Height adjustment and back-rest can be adjusted easily.

# **Lowest position**

The lowest position is 530mm, which is convenient for patients to sit

## Cushion

The cushion is made of diecast PVC leather, which is soft and comfortable, waterproof, anti-fouling, easy to clean and disinfect;

Regular colors: sky blue, black, green, gray, orange

#### Rotation design

The 340° rotation design of the chair complies with electrical safety standards and also satisfies the users.

The doctor can lock the seat at any angle by stepping the pedal, while keeping hands sanitized.