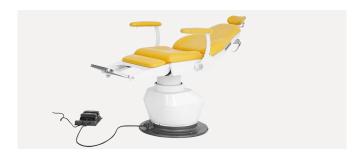

#### **Electric function**

The two-motor control system is reliable and durable. With CE certificate. Lifting is stable and quiet, no displacement deviation

#### **Hand controller**

All functions can controlled by the buttons on both sides of the chair and the foot switch. Height adjustment and back-rest can be adjusted easily.