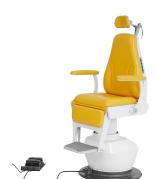

the doctor for examination from



#### Welding



#### Plastic | Painting

11 Process epoxy painting, ASTM testing anti-baterial, paint thickness 0.12mm, brightness 60°, paint can resist 50kg impact. It's eco-friendly, economical and



#### Plastic parts | accessories



# **Lowest position**

The lowest position is 530mm, which is convenient for patients to sit



## Cushion

The cushion is made of diecast PVC leather, which is soft and comfortable, waterproof, anti-fouling, easy to clean and disinfect;

Regular colors: sky blue, black, green, gray, orange



#### Rotation design

The 340° rotation design of the chair complies with electrical safety standards and also satisfies the users.

The doctor can lock the seat at any angle by stepping the pedal, while keeping hands sanitized.



















Manufacturing



Maintenance





Saikang Medical Technology, Inc. 17800 Castleton St Ste 180, City of Industry, 91748, California. Tel.: +1 949648 2776

#### United Kingdom

UK Healthward International Ltd. Dept. 111, 196 High Road Wood Green, N22 8HH, London. Tel.: +44 2032399738

#### Russia

Saikang Medical Russia LLC Truda 174, 454080 Chelyabinsk. Tel.: +7 (351) 214 5566 / 8811 / 1516

#### East Africa

Saikang Medical Solutions Ltd. Viraj Complex Unit 3, Mombasa Road, P.O. Box 14262-00800, Nairobi. Kenya. Tel.: +254 733 704 690

#### Middle East

Saikang Medical Supplies LLC X22-S03 England Cluster, International City, Dubai. United Arab Emirates. Tel.: +20 128 8962497



Jiangsu Saikang Medical Equipment Co., Ltd. STOCK CODE: 870098

No. 35, Lehong Road · Zhangjiag