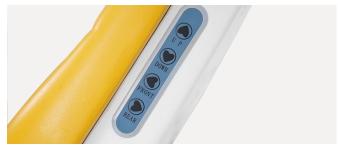

#### **Hand controller**

All functions can controlled by the buttons on both sides of the chair and the foot switch. Height adjustment and back-rest can be adjusted easily.