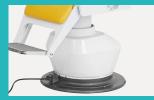

# **Lowest position**

The lowest position is 530mm, which is convenient for patients to sit

#### Rotation design

The 340° rotation design of the chair complies with electrical safety standards and also satisfies the users.

The doctor can lock the seat at any angle by stepping the pedal, while keeping hands sanitized.