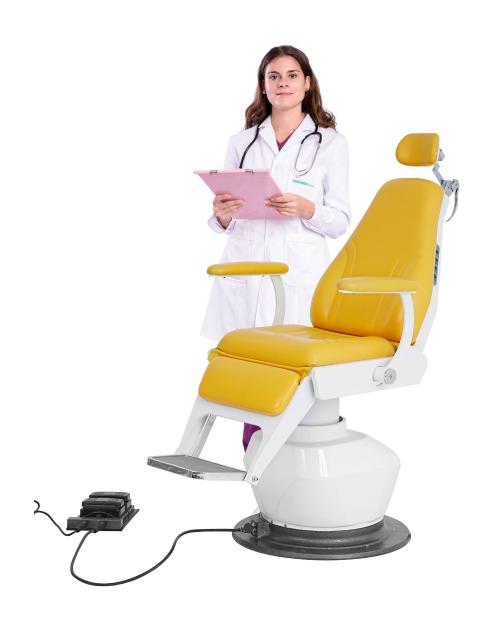

# SKE-139

ENT ELECTRIC CHAIR

### Technical parameters

| Size (LxWxH):                                | 765×635×1220/1420mm±2cm |
|----------------------------------------------|-------------------------|
| <ul> <li>Height adjustment range:</li> </ul> | 200m (±2cm)             |
| • Seat height from the ground:               | 530mm                   |
| <ul> <li>Back-rest adjustment:</li> </ul>    | 0-85°                   |
| <ul><li>loading capacity:</li></ul>          | 135kg                   |
| • N.W:                                       | 123kg                   |

#### **Electric function**

The two-motor control system is reliable and durable. With CE certificate. Lifting is stable and quiet, no displacement deviation

#### **Hand controller**

All functions can controlled by the buttons on both sides of the chair and the foot switch. Height adjustment and back-rest can be adjusted easily.

# **Lowest position**

The lowest position is 530mm, which is convenient for patients to sit

## Cushion

The cushion is made of diecast PVC leather, which is soft and comfortable, waterproof, anti-fouling, easy to clean and disinfect;

Regular colors: sky blue, black, green, gray, orange

#### Rotation design

The 340° rotation design of the chair complies with electrical safety standards and also satisfies the users.

The doctor can lock the seat at any angle by stepping the pedal, while keeping hands sanitized.