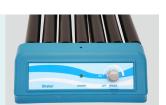

# SK-SY06 BLOOD SAMPLE MIXER

### SK-SY06

### **Speed Control**

It has series has digital displays for speed and time, allowing for precise operation.