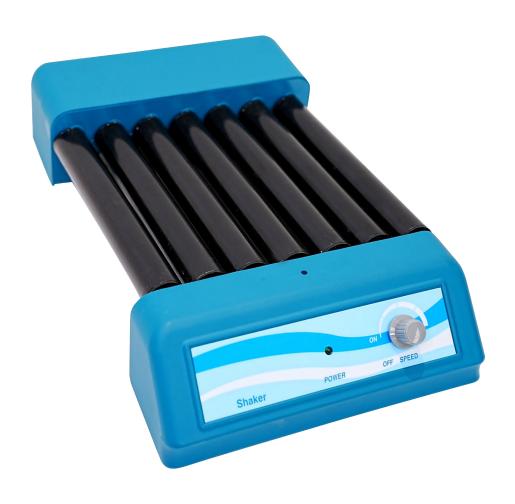

# SK-SY06 BLOOD SAMPLE MIXER

# FEATURES AND HIGHLIGHTS

**Design:** This instrument boasts a well-designed structure, innovative features, and comprehensive functions, making it suitable for applications such as blood cell analysis and blood rheology measurements. Its versatility allows it to accommodate various sizes of test tubes and effectively mix different types of samples, including liquids, liquid-solid mixtures, and powders.

**Working principle:** Using a permanent magnet DC motor to drive a roller, the liquid and powder can be quickly mixed in a rolling manner through rolling and swinging. The mixing speed is fast, uniform, and thorough, replacing the frequent manual arm shaking mixing.

### Internal frame and hardware

The roller tray design provides 360° rolling and swinging motion, which can effectively mix the blood in the bottle tube, and it is also suitable for mixing dry powder reagents and lyophilized quality control materials.

### **Speed Control**

It has series has digital displays for speed and time, allowing for precise operation.