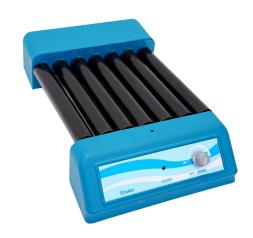

# SK-SY06 BLOOD SAMPLE MIXER

# FEATURES AND HIGHLIGHTS

**Design:** This instrument boasts a well-designed structure, innovative features, and comprehensive functions, making it suitable for applications such as blood cell analysis and blood rheology measurements. Its versatility allows it to accommodate various sizes of test tubes and effectively mix different types of samples, including liquids, liquid-solid mixtures, and powders.

**Working principle:** Using a permanent magnet DC motor to drive a roller, the liquid and powder can be quickly mixed in a rolling manner through rolling and swinging. The mixing speed is fast, uniform, and thorough, replacing the frequent manual arm shaking mixing.

### Internal frame and hardware

The roller tray design provides 360° rolling and swinging motion, which can effectively mix the blood in the bottle tube, and it is also suitable for mixing dry powder reagents and lyophilized quality control materials.