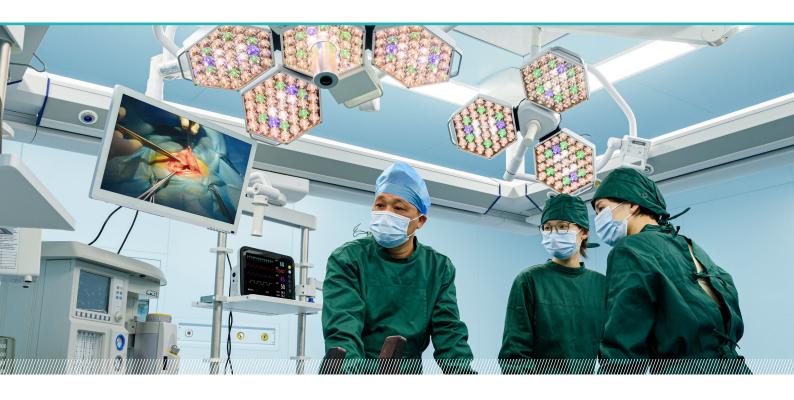

## FEATURES AND HIGHLIGHTS

Integral reflection operation lamp can widely be used in diversified operation occasion to meet the demand of the illumination, and it is the ideal illumination instrument of the modern operating theater.

#### Material technology

The lampshade shell is made of high-quality aluminum alloy. The surface adopts the high-voltage electrostatic spraying process, and the imported environmentally friendly antibacterial plastic powder that used to ensures that the product meets the requirements of surgical hygiene. Also, this product has matte surface and no glint.

#### Lens reflection system

The mirror surface applies special technology & oxidation & electrolysis new technology, which prolongs the life of more than 5 times than the coating reflection system, does not fade, and does not drop the oxide film. There are more than 5280 lenses, making the surgical field truly shadowless. The advanced color temperature compensation technology provides a color temperature that is closer to natural daylight and evenly covers the entire surgical area, ensuring that the surgeon can clearly and accurately identify the color of blood vessels and nerve bundles in the surgical area.

#### Lamp arm structure

The spring arm suspension system has six groups of universal directions and the 360° joint linkage is designed in an all-round way. It is completely positioned accurately and completely solves the drift.