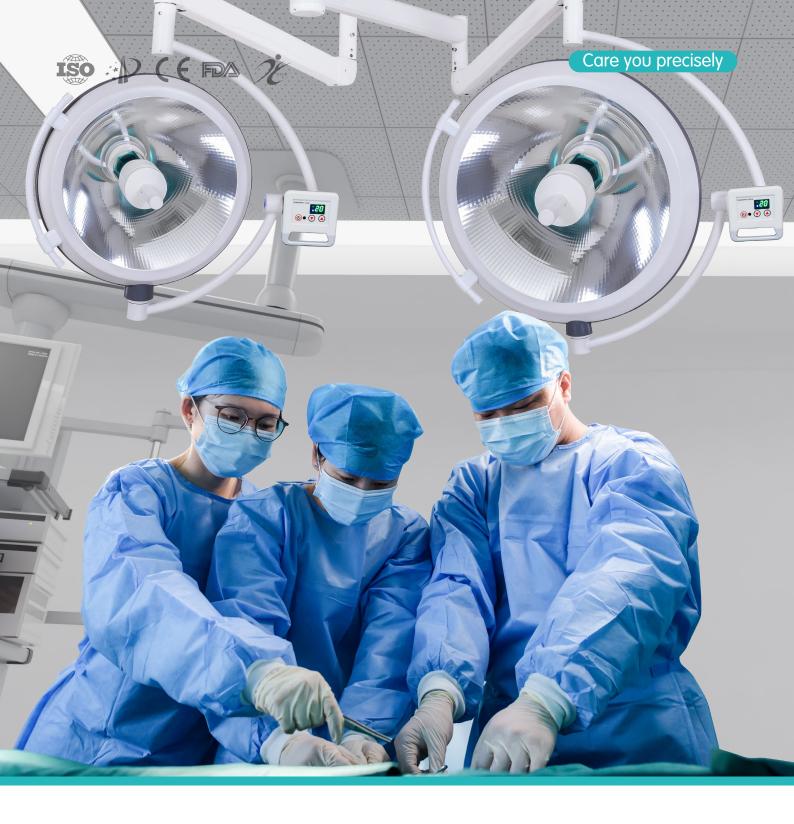

## FEATURES AND HIGHLIGHTS

Integral reflection operation lamp can widely be used in diversified operation occasion to meet the demand of the illumination, and it is the ideal illumination instrument of the modern operating theater.

#### Material technology

The lampshade shell is made of high-quality aluminum alloy. The surface adopts the high-voltage electrostatic spraying process, and the imported environmentally friendly antibacterial plastic powder that used to ensures that the product meets the requirements of surgical hygiene. Also, this product has matte surface and no glint.