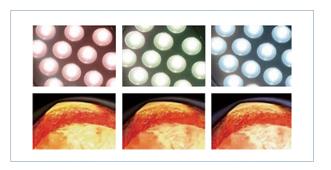

#### Color temperature&Illumination

The color temperature is 4500 $\pm$ 250K, the illuminance can reach 180,000 Lux, which can realize 20 levels adjustable. While satisfying high illuminance, the well-designed color temperature correction system provides a color temperature close to 4500K in natural daylight, ensuring that the surgeon can clearly and accurately identify the color of blood vessels and nerve bundles in the operation area.

#### Color rendering index

The color rendering index is as high as 85, which truly reflects the color of human tissues. It is suitable for various surgical scenes and greatly reduces the visual fatigue of medical staff due to long-term operations.