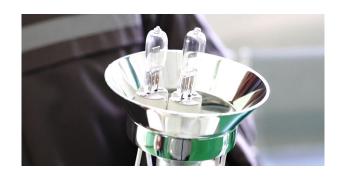

#### Lens reflection system

The mirror surface applies special technology & oxidation & electrolysis new technology, which prolongs the life of more than 5 times than the coating reflection system, does not fade, and does not drop the oxide film. There are more than 5280 lenses, making the surgical field truly shadowless. The advanced color temperature compensation technology provides a color temperature that is closer to natural daylight and evenly covers the entire surgical area, ensuring that the surgeon can clearly and accurately identify the color of blood vessels and nerve bundles in the surgical area.

#### Bulb

It uses Osram imported lamp beads, the average service life is up to  $1500\ \text{hours}.$ 