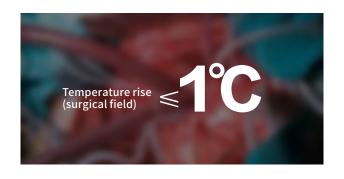

### Temperature rise (surgical field)

Temperature rise (surgical field): ≤1°C, this can avoid tissue drying due to high temperature and rapid blood clots at the wound, which will affect the operation.