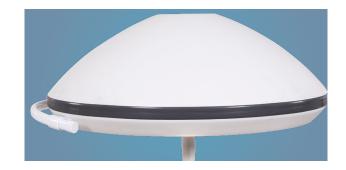

## Technical parameters

| Diameter of lighthead (mm):            | 700/500              |
|----------------------------------------|----------------------|
| Illumination at 1m (Lux):              | 180000/160000        |
| Brightness control range:              | 20 levels adjustable |
| Color Temperature (Kelvin):            | 4500±250             |
| Color Rendering Index (CRI):           | ≥85                  |
| Temperature rise (Surgeon head)(°C):   | ≤1                   |
| Temperature rise (surgical field)(°C): | ≤1                   |
| Total Irradiance Ee (W/m2):            | ≤1300                |
| • Radiant Power Ee/Ec (mW/m2lux):      | ≪4                   |
| Effective Focusing Depth (cm):         | 60-120               |
| Lighting Spot Size (cm):               | 16-28                |
| • L1+L2 depth of illumination (cm):    | ≥120                 |
| Bulb Type:                             | Halogen              |
|                                        |                      |

#### Lens reflection system

The mirror surface applies special technology & oxidation & electrolysis new technology, which prolongs the life of more than 5 times than the coating reflection system, does not fade, and does not drop the oxide film. There are more than 5280 lenses, making the surgical field truly shadowless. The advanced color temperature compensation technology provides a color temperature that is closer to natural daylight and evenly covers the entire surgical area, ensuring that the surgeon can clearly and accurately identify the color of blood vessels and nerve bundles in the surgical area.