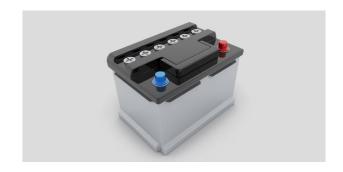

#### Back up battery

Optional back up battery can keep the operating lamp working for 3-4 hours in case of power failure to deal with various special situations.