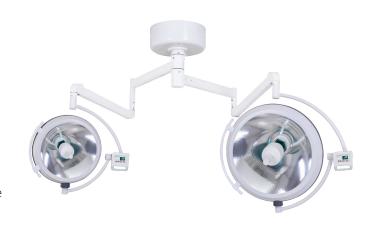

# SK-LZD7050A

INTEGRAL REFLECTION OPERATING LAMP

## SK-LZD7050A

## Technical configuration

| Rotating arm parts | 1 set |
|--------------------|-------|
| ☑ Balance arm      | 2 set |
| ☑ Main light       | 1 set |
| ☑ Auxiliary light  | 1 set |
| ☑ handle           | 2 pcs |
| <b>☑</b> fuse      | 4 pcs |

#### Lamp arm structure

The spring arm suspension system has six groups of universal directions and the 360° joint linkage is designed in an all-round way. It is completely positioned accurately and completely solves the drift.