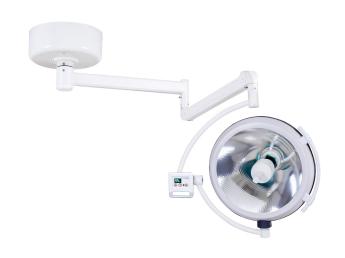

## Technical configuration

| Rotating arm parts | 1 set |
|--------------------|-------|
| ✓ Balance arm      | 1 set |
| ☑ Main light       | 1 set |
| ☑ Auxiliary light  | 1 set |
| ☑ handle           | 1 pc  |
| <b>☑</b> fuse      | 2 pcs |

#### Lamp arm structure

The spring arm suspension system has six groups of universal directions and the 360° joint linkage is designed in an all-round way. It is completely positioned accurately and completely solves the drift.