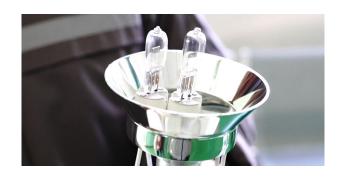

#### Bulb

It uses Osram imported lamp beads, the average service life is up to  $1500\ \text{hours}.$ 

#### Lens reflection system

The mirror surface applies special technology & oxidation & electrolysis new technology, which prolongs the life of more than 5 times than the coating reflection system, does not fade, and does not drop the oxide film. There are more than 5280 lenses, making the surgical field truly shadowless. The advanced color temperature compensation technology provides a color temperature that is closer to natural daylight and evenly covers the entire surgical area, ensuring that the surgeon can clearly and accurately identify the color of blood vessels and nerve bundles in the surgical area.

## Standby light source system

Assuming that the main lamp has a light source failure during the operation, the system will automatically switch the standby bulb mode within 0.2 seconds, the light intensity and the operation area will not be affected at all, ensuring the normal operation of the operation. The panel has a main light failure indicator to remind you to replace the bulb in time after the operation.