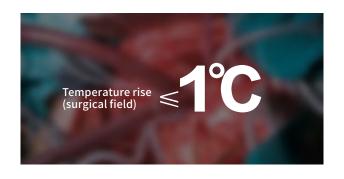

## Temperature rise (surgical field)

Temperature rise (surgical field): ≤1°C, this can avoid tissue drying due to high temperature and rapid blood clots at the wound, which will affect the operation.