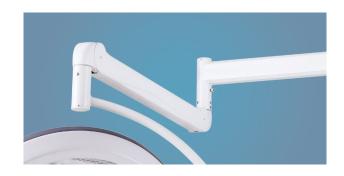

#### Lamp arm structure

The spring arm suspension system has six groups of universal directions and the 360° joint linkage is designed in an all-round way. It is completely positioned accurately and completely solves the drift.