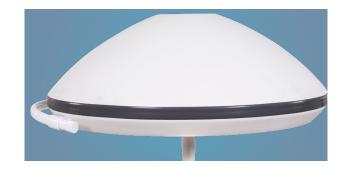

#### Material technology

The lampshade shell is made of high-quality aluminum alloy. The surface adopts the high-voltage electrostatic spraying process, and the imported environmentally friendly antibacterial plastic powder that used to ensures that the product meets the requirements of surgical hygiene. Also, this product has matte surface and no glint.

#### Lens reflection system

The mirror surface applies special technology & oxidation & electrolysis new technology, which prolongs the life of more than 5 times than the coating reflection system, does not fade, and does not drop the oxide film. There are more than 5280 lenses, making the surgical field truly shadowless. The advanced color temperature compensation technology provides a color temperature that is closer to natural daylight and evenly covers the entire surgical area, ensuring that the surgeon can clearly and accurately identify the color of blood vessels and nerve bundles in the surgical area.