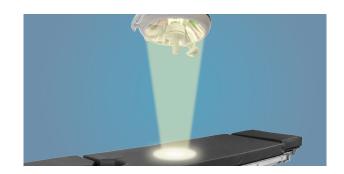

## FEATURES AND HIGHLIGHTS

Integral reflection operation lamp can widely be used in diversified operation occasion to meet the demand of the illumination, and it is the ideal illumination instrument of the modern operating theater.

#### Color temperature&Illumination

The color temperature is 4500 $\pm$ 250K, the illuminance can reach 180,000 Lux, which can realize 20 levels adjustable. While satisfying high illuminance, the well-designed color temperature correction system provides a color temperature close to 4500K in natural daylight, ensuring that the surgeon can clearly and accurately identify the color of blood vessels and nerve bundles in the operation area.