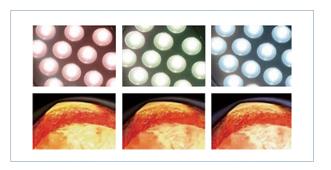

### Color rendering index

The color rendering index is as high as 85, which truly reflects the color of human tissues. It is suitable for various surgical scenes and greatly reduces the visual fatigue of medical staff due to long-term operations.

#### Lens reflection system

The mirror surface applies special technology & oxidation & electrolysis new technology, which prolongs the life of more than 5 times than the coating reflection system, does not fade, and does not drop the oxide film. There are more than 5280 lenses, making the surgical field truly shadowless. The advanced color temperature compensation technology provides a color temperature that is closer to natural daylight and evenly covers the entire surgical area, ensuring that the surgeon can clearly and accurately identify the color of blood vessels and nerve bundles in the surgical area.