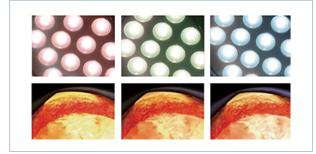

#### Color temperature&illumination

Using a new type of LED cold light source, the illuminance can reach 180,000 Lux, which can realize stepless dimming and nonmulti-speed adjustment; the color temperature is in the range of 4000K-6000K, and the stepless dimming is non-multi-step adjustment. While meeting the high illuminance, adjust the lighting parameters according to the needs of different surgeons, so that the surgeon's perception of light is soft and no glint.

### Color rendering index

The color rendering index reaches 95, which truly reflects the color of human tissues. It is suitable for various surgical scenes and greatly reduces the visual fatigue of medical staff due to long-term operations.