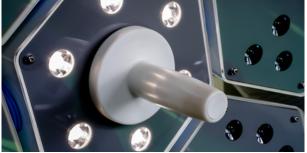

### **Operating handle**

The detachable disinfection handle is made of high-strength ABS, which can be disinfected and sterilized at a high temperature above 135°, ensuring the durability and reliability of the handle.