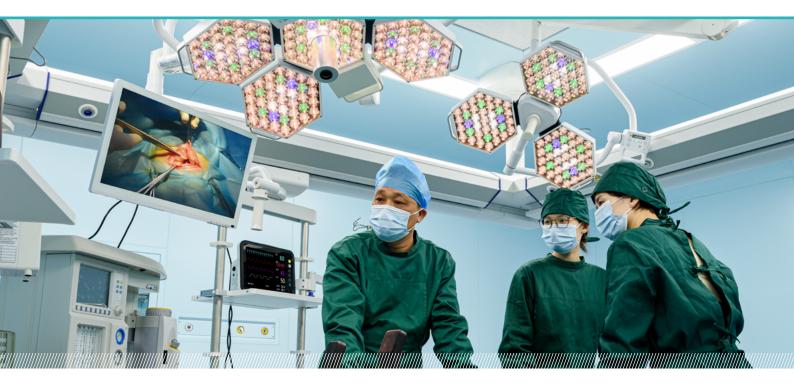

## **FEATURES** AND HIGHLIGHTS

The LED surgical shadowless lamp is composed of multiple lamp bulbs. The bulb has a longer life than the traditional shadowless lamp. It is round or petal-shaped. It is fixed on the balance arm suspension system. It is stable in positioning and can be moved vertically or cyclically. It can meet different heights during surgery. The petal-shaped surgical shadowless lamp is also a kind of LED. It is introduced separately because the lamp cap is petal-shaped and has a special shape.