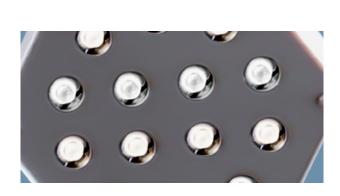

## **FEATURES** AND HIGHLIGHTS

The LED surgical shadowless lamp is composed of multiple lamp bulbs. The bulb has a longer life than the traditional shadowless lamp. It is round or petal-shaped. It is fixed on the balance arm suspension system. It is stable in positioning and can be moved vertically or cyclically. It can meet different heights during surgery. The petal-shaped surgical shadowless lamp is also a kind of LED. It is introduced separately because the lamp cap is petal-shaped and has a special shape.

#### Bulb

The bulbs are imported from Germany OSRAM brand, using a special optical system, 360 ° uniformly illuminated on the observed object, no shadows, true reproduction of the organization color, and achieve constant color temperature under any light intensity conditions. The material is hard and no mercury pollution. Also, the emitted light does not contain infrared and ultraviolet radiation pollution.