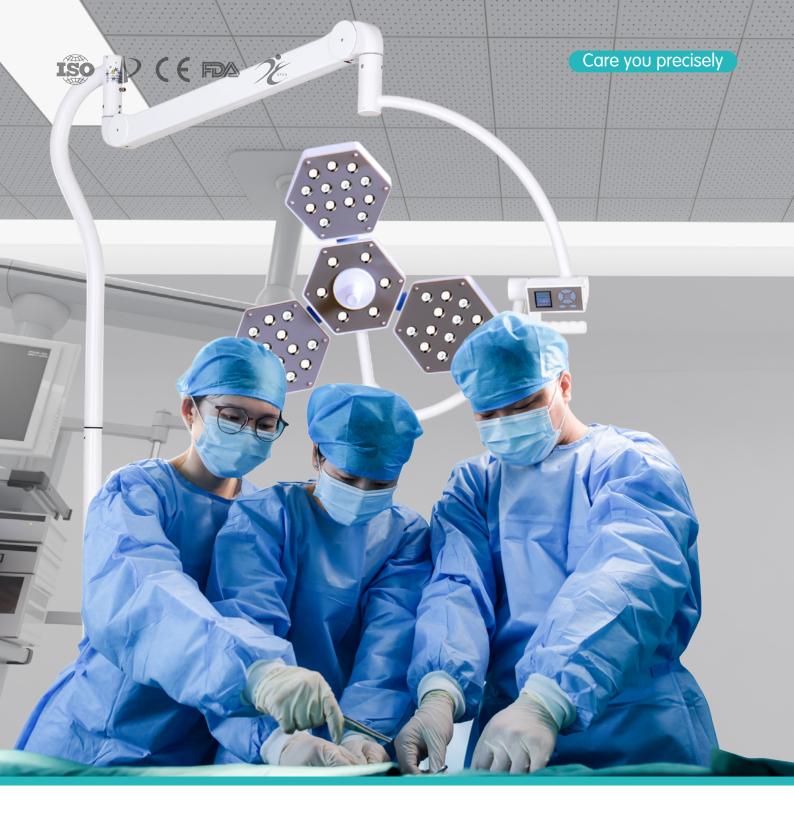

## **FEATURES** AND HIGHLIGHTS

The LED surgical shadowless lamp is composed of multiple lamp bulbs. The bulb has a longer life than the traditional shadowless lamp. It is round or petal-shaped. It is fixed on the balance arm suspension system. It is stable in positioning and can be moved vertically or cyclically. It can meet different heights during surgery. The petal-shaped surgical shadowless lamp is also a kind of LED. It is introduced separately because the lamp cap is petal-shaped and has a special shape.