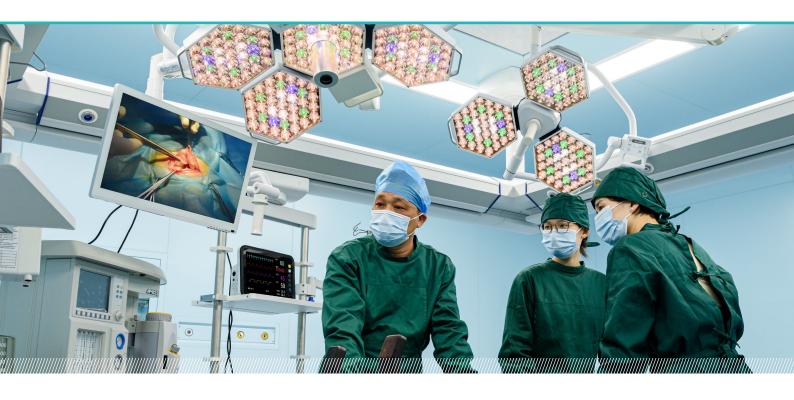

le disinfection handle.
- Made of PPSU material.
- Temperature resistance up to 134°C.
- Pressure resistance up to 205.8 kPa.
- Suitable for high-temperature, high-pressure steam sterilization.



## Control penal

- 4.3-inch large LCD screen.
- Bar graph display for brightness and color temperature.
- Brightness and color temperature memory function.



## Operating

Equipped with red and green light compensation functions to enhance the CRI (Ra), these can be turned on or off independently and combined as needed. Additionally, it offers three illumination modes: standard, low-light, and endoscopic, all switchable with a single button.



#### Lamp head adjustment

The lamp head can be vertically pulled down and rotated. The lamp panel has a rotation angle of  $\geqslant$ 360 degrees.













Research



Manufacturing



Maintenance





#### South America Branch

#### Saikang Medical Technology, Inc

W3400 Corrientes, Argentina TEL: +55 (11) 2758-0438 Rua Universal, Hollywood, São Bernardo do Campo, Brazil

TEL: +55 (11) 2758-0438

#### East Africa Branch

#### Saikang Medical Technology Ltd

Mezzanine Floor, Taj Tower, upper hill, nairobi, Kenya TEL: +254714084806

#### South East Asia Branch

#### Saikang Medical (Philippines) Company Limited

Manila, The Philippines TEL: +63 953 044 7864

#### **US Branch**

No. 35, Lehong Road · Zhangjiagang (Jiangsu) · China

#### Healthward Technology, INC 17800 CASTLETON ST STE

180. CITY OF INDUSTRY CA 91748 TEL: +1 (603)416-3063

#### Russia Branch

#### LLC 'SAIKANG'

454004, Russian Federation, Chelyabinsk, Universitetskay