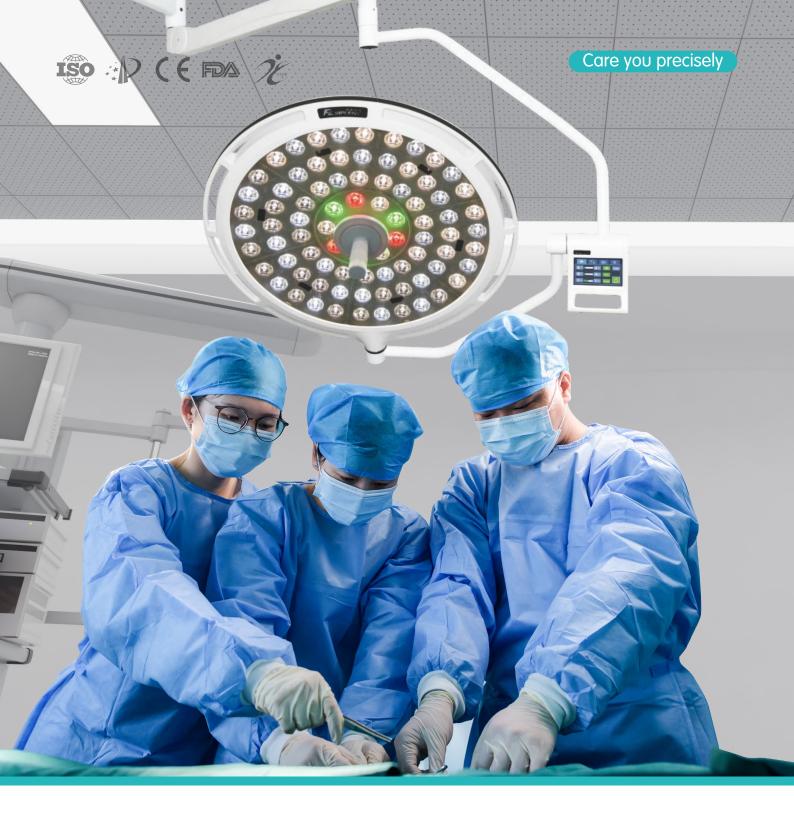

## FEATURES AND HIGHLIGHTS

Suitable for clinical operation lighting

## Operating

Equipped with red and green light compensation functions to enhance the CRI (Ra), these can be turned on or off independently and combined as needed. Additionally, it offers three illumination modes: standard, low-light, and endoscopic, all switchable with a single button.