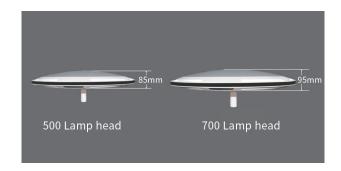

#### Lamp head design

Using LED cold light source technology, the ultra-thin streamlined design meets laminar flow purification requirements. The 360° surround handle design makes operation more convenient. The thickness of the 700mm-diameter lamp head is 95mm, and the thickness of the 500mm-diameter lamp head is 85mm.