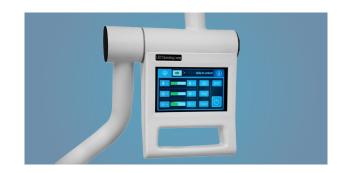

## Control penal

- 4.3-inch large LCD screen.
- Bar graph display for brightness and color temperature.
- Brightness and color temperature memory function.

## Operating

Equipped with red and green light compensation functions to enhance the CRI (Ra), these can be turned on or off independently and combined as needed. Additionally, it offers three illumination modes: standard, low-light, and endoscopic, all switchable with a single button.