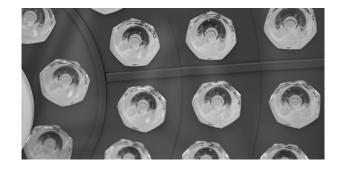

## Technical parameters

| Diameter of lighthead(mm):                                | 700±10                  |
|-----------------------------------------------------------|-------------------------|
| <ul> <li>Illumination at 1m(Lux):</li> </ul>              | 40000-160000            |
| Brightness control range:                                 | 9levels adjustment      |
| Color temperature(Kelvin):                                | 4000-5000               |
| Color rendering index(CRI):                               | ≥95                     |
| <ul><li>Lighting spot size(cm):</li></ul>                 | 18-28                   |
| <ul><li>Illumination depth (cm):</li></ul>                | ≥120                    |
| <ul> <li>Temperature rise(surgeon head)(°C):</li> </ul>   | ≤1                      |
| <ul> <li>Temperature rise(surgical field)(°C):</li> </ul> | ≤0.5                    |
| Bulb type:                                                | LED                     |
| Bulb brand:                                               | OSRAM                   |
| Bulb quantity:                                            | 81                      |
| Bulb power(W):                                            | rated 3W, actual use 1W |
| <ul><li>Average bulb life(hours):</li></ul>               | 50000                   |
| <ul><li>Power supply voltage:</li></ul>                   | AC100-240V, 50/60HZ     |
|                                                           |                         |

#### Bulb

Using the original imported LED lamp beads from Osram, Germany, the average service life is as high as 50,000 hours, which is 40 times longer life than halogen lamps.

Under the same brightness, the energy consumption of LED is only 1/10 of that of ordinary incandescent lamps and 1/2 of that of halogen lamps.