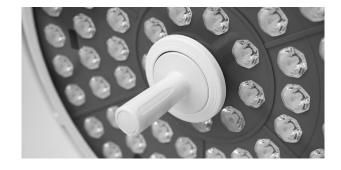

#### Lamp head design

Using LED cold light source technology, the ultra-thin streamlined design meets laminar flow purification requirements. The 360° surround handle design makes operation more convenient. The thickness of the 700mm-diameter lamp head is 95mm, and the thickness of the 500mm-diameter lamp head is 85mm.

## Operating handle

- Central detachable disinfection handle.
- Made of PPSU material.
- Temperature resistance up to 134°C.
- Pressure resistance up to 205.8 kPa.
- Suitable for high-temperature, high-pressure steam sterilization.