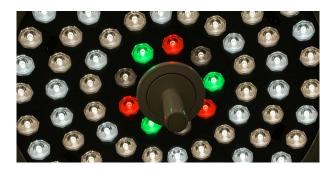

## Operating handle

- Central detachable disinfection handle.
- Made of PPSU material.
- Temperature resistance up to 134°C.
- Pressure resistance up to 205.8 kPa.
- Suitable for high-temperature, high-pressure steam sterilization.

## Control penal

- 4.3-inch large LCD screen.
- Bar graph display for brightness and color temperature.
- Brightness and color temperature memory function.

## Operating

Equipped with red and green light compensation functions to enhance the CRI (Ra), these can be turned on or off independently and combined as needed. Additionally, it offers three illumination modes: standard, low-light, and endoscopic, all switchable with a single button.