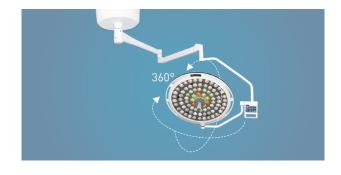

#### Lamp head adjustment

The lamp head can be vertically pulled down and rotated. The lamp panel has a rotation angle of  $\geqslant$ 360 degrees.

Research

Manufacturing

Maintenance