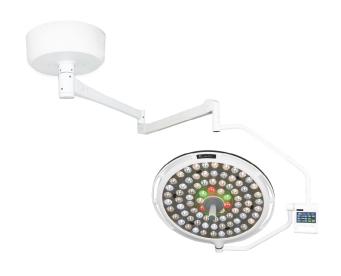

## Technical parameters

| Diameter of lighthead(mm):                                | 700±10                  |
|-----------------------------------------------------------|-------------------------|
| <ul> <li>Illumination at 1m(Lux):</li> </ul>              | 40000-160000            |
| Brightness control range:                                 | 9levels adjustment      |
| Color temperature(Kelvin):                                | 4000-5000               |
| Color rendering index(CRI):                               | ≥95                     |
| <ul><li>Lighting spot size(cm):</li></ul>                 | 18-28                   |
| <ul><li>Illumination depth (cm):</li></ul>                | ≥120                    |
| <ul> <li>Temperature rise(surgeon head)(°C):</li> </ul>   | ≤1                      |
| <ul> <li>Temperature rise(surgical field)(°C):</li> </ul> | ≤0.5                    |
| Bulb type:                                                | LED                     |
| Bulb brand:                                               | OSRAM                   |
| Bulb quantity:                                            | 81                      |
| Bulb power(W):                                            | rated 3W, actual use 1W |
| <ul><li>Average bulb life(hours):</li></ul>               | 50000                   |
| <ul><li>Power supply voltage:</li></ul>                   | AC100-240V, 50/60HZ     |
|                                                           |                         |

#### Lamp head design

Using LED cold light source technology, the ultra-thin streamlined design meets laminar flow purification requirements. The 360° surround handle design makes operation more convenient. The thickness of the 700mm-diameter lamp head is 95mm, and the thickness of the 500mm-diameter lamp head is 85mm.

#### Lamp head adjustment

The lamp head can be vertically pulled down and rotated. The lamp panel has a rotation angle of  $\geqslant$ 360 degrees.

Research

Manufacturing

Maintenance