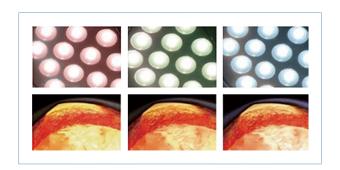

#### Color temperature&Illumination

Using a new type of LED cold light source, the illuminance can reach 160,000 Lux, which can realize 9-level adjustment; the color temperature is in the range of 4000K-5000K with 4-level adjustment.

## Color rendering index

The color rendering index reaches 95, which truly reflects the color of human tissues. It is suitable for various surgical scenes and greatly reduces the visual fatigue of medical staff due to long-term operations.

## Operating

Equipped with red and green light compensation functions to enhance the CRI (Ra), these can be turned on or off independently and combined as needed. Additionally, it offers three illumination modes: standard, low-light, and endoscopic, all switchable with a single button.