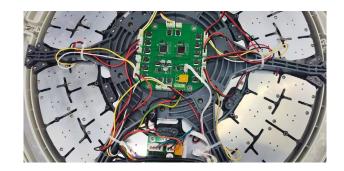

#### Light source components

The internal light source components are composed of ABS engineering plastic frame+aluminum substrate structure, offering excellent heat dissipation, lightweight to reduce failure rate.