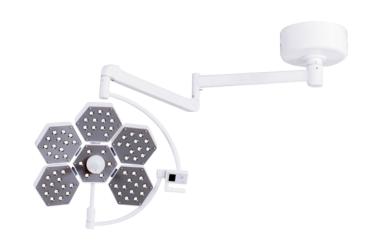

### FEATURES AND HIGHLIGHTS

The LED surgical shadowless lamp is composed of multiple lamp bulbs. The bulb has a longer life than the traditional shadowless lamp. It is round or petal-shaped. It is fixed on the balance arm suspension system. It is stable in positioning and can be moved vertically or cyclically. It can meet different heights during surgery. The petal-shaped surgical shadowless lamp is also a kind of LED. It is introduced separately because the lamp cap is petal-shaped and has a special shape.

#### Technical parameters

| • Diameter of lighthead (mm):                         | 650                        |
|-------------------------------------------------------|----------------------------|
| <ul> <li>Illumination at 1m (Lux):</li> </ul>         | 40000-180000               |
| Brightness control range:                             | 0-100% stepless adjustment |
| Color temperature (Kelvin):                           | 4000-6000                  |
| Color rendering index (CRI):                          | 85-95                      |
| Temperature rise (Surgeon head)(°C):                  | ≤1                         |
| Temperature rise (Surgical field)(°C):                | ≤1                         |
| Total irradiance Ee (W/m2):                           | ≤573                       |
| <ul> <li>Radiant power Ee/Ec (mW/m2lux):</li> </ul>   | ≪4                         |
| Effective focusing depth (cm):                        | 60-130                     |
| Lighting spot size (cm):                              | 16-28                      |
| <ul> <li>L1+L2 depth of illumination (cm):</li> </ul> | ≥130                       |
| Bulb type:                                            | LED                        |
|                                                       |                            |

#### Technical configuration

| ☑ Rotating arm | 1 set |
|----------------|-------|
| ☑ Balance arm  | 1 set |
| ✓ C-arm        | 1 set |
| ✓ Handle       | 1 pcs |