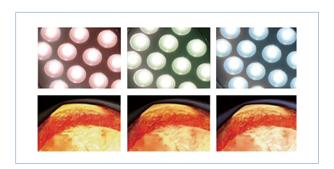

#### Color temperature&illumination

Using a new type of LED cold light source, the illuminance can reach 180,000 Lux, which can realize stepless dimming and non-multi-speed adjustment; the color temperature is in the range of 4000K-6000K, and the stepless dimming is non-multi-step adjustment. While meeting the high illuminance, adjust the lighting parameters according to the needs of different surgeons, so that the surgeon's perception of light is soft and no glint.

#### Color rendering index

The color rendering index reaches 95, which truly reflects the color of human tissues. It is suitable for various surgical scenes and greatly reduces the visual fatigue of medical staff due to long-term operations.