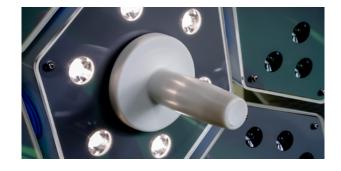

#### Operating handle

The detachable disinfection handle is made of high-strength ABS, which can be disinfected and sterilized at a high temperature above 135°, ensuring the durability and reliability of the handle.