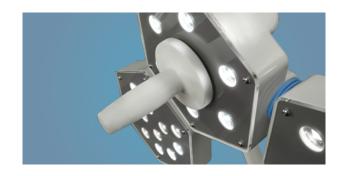

#### Operating handle

The detachable disinfection handle is made of high-strength ABS, which can be disinfected and sterilized at a high temperature above 135°, ensuring the durability and reliability of the handle.

#### Material technology

The coating is sprayed with world-leading Akzo Nobel powder coating and anti-glare treatment, which meets the demanding requirements of surgical lighting. The design of the lamp holder focuses on reducing the turbulence. The streamlined lampshade of the whole lamp arm is carefully designed according to the principle of aerodynamics, which is fully in line with The standard of a modern new operating room.