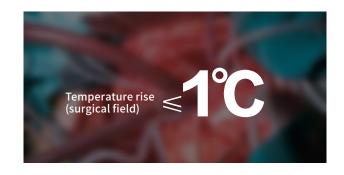

#### Technical parameters

| • Diameter of lighthead (mm):                         | 650                        |
|-------------------------------------------------------|----------------------------|
| <ul> <li>Illumination at 1m (Lux):</li> </ul>         | 40000-180000               |
| Brightness control range:                             | 0-100% stepless adjustment |
| Color temperature (Kelvin):                           | 4000-6000                  |
| Color rendering index (CRI):                          | 85-95                      |
| Temperature rise (Surgeon head)(°C):                  | ≤1                         |
| Temperature rise (Surgical field)(°C):                | ≤1                         |
| Total irradiance Ee (W/m2):                           | ≤573                       |
| <ul> <li>Radiant power Ee/Ec (mW/m2lux):</li> </ul>   | ≪4                         |
| Effective focusing depth (cm):                        | 60-130                     |
| Lighting spot size (cm):                              | 16-28                      |
| <ul> <li>L1+L2 depth of illumination (cm):</li> </ul> | ≥130                       |
| Bulb type:                                            | LED                        |
|                                                       |                            |

#### Temperature rise (surgical field)

LED cold light source has no infrared radiation, coupled with our nano-coated radiator, created our excellent heat dissipation effect. It solves the problem of the doctor's head temperature being too high during the operation, and creates a more comfortable operation environment for the doctor; it also effectively avoids the loss of water and infection of the surgical wound, which is conducive to the rapid recovery of the patient's wound after the operation.