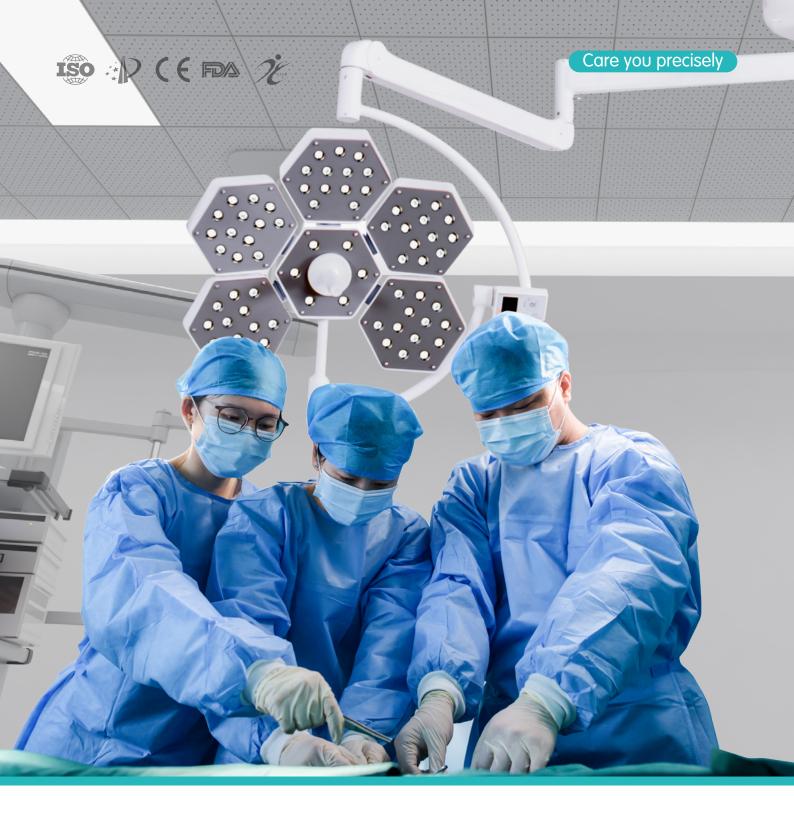

### FEATURES AND HIGHLIGHTS

The LED surgical shadowless lamp is composed of multiple lamp bulbs. The bulb has a longer life than the traditional shadowless lamp. It is round or petal-shaped. It is fixed on the balance arm suspension system. It is stable in positioning and can be moved vertically or cyclically. It can meet different heights during surgery. The petal-shaped surgical shadowless lamp is also a kind of LED. It is introduced separately because the lamp cap is petal-shaped and has a special shape.

#### Material technology

The coating is sprayed with world-leading Akzo Nobel powder coating and anti-glare treatment, which meets the demanding requirements of surgical lighting. The design of the lamp holder focuses on reducing the turbulence. The streamlined lampshade of the whole lamp arm is carefully designed according to the principle of aerodynamics, which is fully in line with The standard of a modern new operating room.

#### Bulb

The bulbs are imported from Germany OSRAM brand, using a special optical system, 360 ° uniformly illuminated on the observed object, no shadows, true reproduction of the organization color, and achieve constant color temperature under any light intensity conditions. The material is hard and no mercury pollution. Also, the emitted light does not contain infrared and ultraviolet radiation pollution.