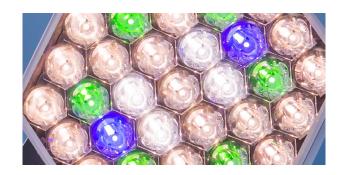

#### Bulb

The bulbs are imported from Germany OSRAM brand, using a special optical system, 360 ° uniformly illuminated on the observed object, no shadows, true reproduction of the organization color, and achieve constant color temperature under any light intensity conditions. The material is hard and no mercury pollution. Also, the emitted light does not contain infrared and ultraviolet radiation pollution.

#### Lens

Each lens adopts a 40mm super large lens, and the lens arrangement is arranged according to the biology of insect compound eyes, and the mutual distance is less than 1mm, so that the shadowless effect is better.