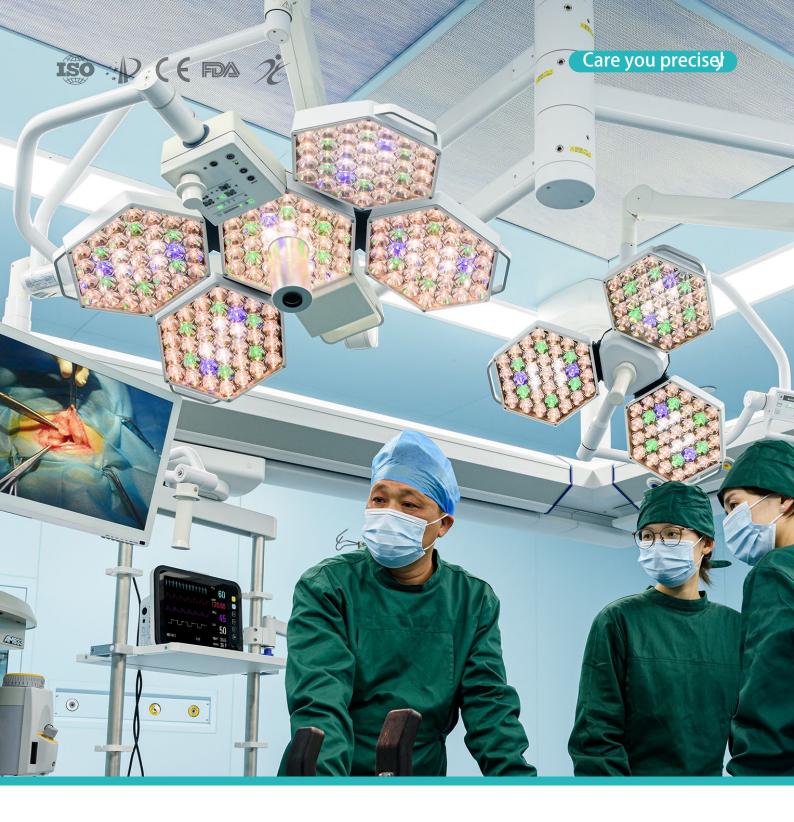

## FEATURES AND HIGHLIGHTS

The LED surgical shadowless lamp is composed of multiple lamp bulbs. The bulb has a longer life than the traditional shadowless lamp. It is round or petal-shaped. It is fixed on the balance arm suspension system. It is stable in positioning and can be moved vertically or cyclically. It can meet different heights during surgery. The petal-shaped surgical shadowless lamp is also a kind of LED. It is introduced separately because the lamp cap is petal-shaped and has a special shape.

| <ul><li>Diameter of lighthead (mm):</li></ul>              | 860/700                     |
|------------------------------------------------------------|-----------------------------|
| <ul> <li>Illumination at 1m (Lux):</li> </ul>              | 140000/120000               |
| Brightness control range:                                  | 10-100% stepless adjustment |
| Color temperature (Kelvin):                                | 3500-5000                   |
| Color rendering index (CRI):                               | ≥96                         |
| <ul> <li>Temperature rise (Surgeon head)(°C):</li> </ul>   | €2                          |
| <ul> <li>Temperature rise (Surgical field)(°C):</li> </ul> | ≤1                          |
| ■ Total irradiance Ee (W/m2):                              | ≤257                        |
| <ul> <li>Radiant power Ee/Ec (mW/m2lux):</li> </ul>        | ≪4                          |
| Effective focusing depth (cm):                             | 100                         |
| <ul><li>Lighting spot size (cm):</li></ul>                 | 22-31                       |
| <ul> <li>L1+L2 depth of illumination (cm):</li> </ul>      | 100                         |
| Bulb type:                                                 | LED                         |
|                                                            |                             |

| Bulb brand:                | OSRAM   |
|----------------------------|---------|
| Bulb quantity:             | 185+111 |
| Bulb power (w):            | 1       |
| Average bulb life (hours): | ≥50000  |