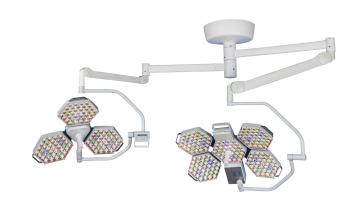

# SK-LLD0503E

LED OPERATION LAMP

## SK-LLD0503E

## FEATURES AND HIGHLIGHTS

The LED surgical shadowless lamp is composed of multiple lamp bulbs. The bulb has a longer life than the traditional shadowless lamp. It is round or petal-shaped. It is fixed on the balance arm suspension system. It is stable in positioning and can be moved vertically or cyclically. It can meet different heights during surgery. The petal-shaped surgical shadowless lamp is also a kind of LED. It is introduced separately because the lamp cap is petal-shaped and has a special shape.