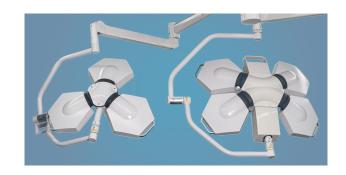

## FEATURES AND HIGHLIGHTS

The LED surgical shadowless lamp is composed of multiple lamp bulbs. The bulb has a longer life than the traditional shadowless lamp. It is round or petal-shaped. It is fixed on the balance arm suspension system. It is stable in positioning and can be moved vertically or cyclically. It can meet different heights during surgery. The petal-shaped surgical shadowless lamp is also a kind of LED. It is introduced separately because the lamp cap is petal-shaped and has a special shape.

## Technical configuration

| ✓ Rotating arm | 2 set |
|----------------|-------|
| ✓ Balance arm  | 2 set |
| ✓ C-arm        | 2 set |
| ✓ Handle       | 2 pcs |