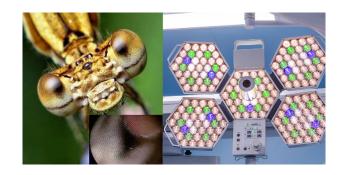

#### Lens

Each lens adopts a 40mm super large lens, and the lens arrangement is arranged according to the biology of insect compound eyes, and the mutual distance is less than 1mm, so that the shadowless effect is better.