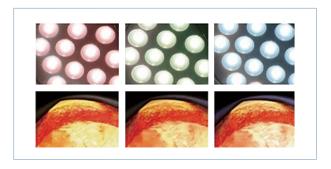

## Color temperature&illumination

Using a new type of LED cold light source, the illuminance can reach 140,000 Lux, which can realize 16-level brightness adjustment; the color temperature is in the range of 3500-5000K, and four-level color temperature adjustment can be achieved. While meeting the high illuminance, adjust the lighting parameters according to the needs of different surgeons, so that the surgeon's perception of light is soft and no glint.

## Color rendering index

The color rendering index reaches 96, which truly reflects the color of human tissues. It is suitable for various surgical scenes and greatly reduces the visual fatigue of medical staff due to long-term operations.

## Temperature rise (surgical field)

LED cold light source has no infrared radiation, coupled with our nano-coated radiator, created our excellent heat dissipation effect. It solves the problem of the doctor's head temperature being too high during the operation, and creates a more comfortable operation environment for the doctor; it also effectively avoids the loss of water and infection of the surgical wound, which is conducive to the rapid recovery of the patient's wound after the operation.