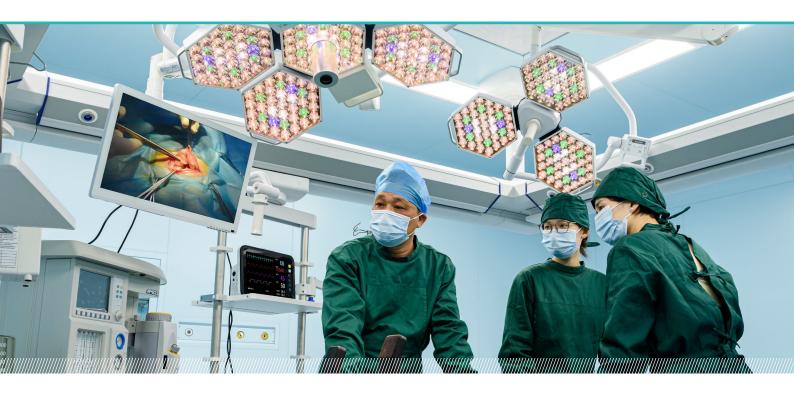

# SK-LLD0503E

LED OPERATION LAMP

## FEATURES AND HIGHLIGHTS

The LED surgical shadowless lamp is composed of multiple lamp bulbs. The bulb has a longer life than the traditional shadowless lamp. It is round or petal-shaped. It is fixed on the balance arm suspension system. It is stable in positioning and can be moved vertically or cyclically. It can meet different heights during surgery. The petal-shaped surgical shadowless lamp is also a kind of LED. It is introduced separately because the lamp cap is petal-shaped and has a special shape.