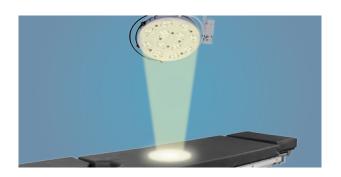

## Lamp holder structure

The lamp holder is equipped with multiple light sources and reflectors to focus on the working plane, which can effectively eliminate the shadows on the surgical site formed by the surgeon's head, shoulders and arms.

### Color temperature&Illumination

It uses LED cold light source, the color temperature is 4000  $\pm$  500K, the illuminance can reach 130,000/80,000 Lux, which can realize stepless dimming and non-multi-level adjustment. While meeting high illuminance, according to the needs of different surgeons, it can adjust the lighting parameters, so that the surgeon's perception of light is soft and not dazzling.