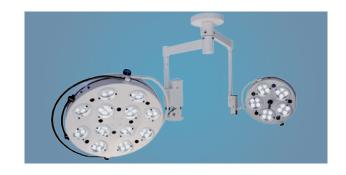

# SK-LKD1205A

APERTURED SERIES OPERATION SHADOWLESS LAMP

# FEATURES AND HIGHLIGHTS

This apertured series operation shadowless lamp is an economical operation lamp. It adopts light sources from different positions to focus to eliminate shadows of different parts of medical workers by adjusting knob.