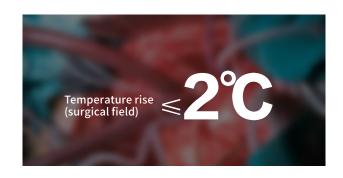

# Temperature rise (surgical field)

Temperature rise (surgical field) (°C) :  $\leq$ 2, this can avoid tissue drying due to high temperature and rapid blood clots at the wound, which will affect the operation.