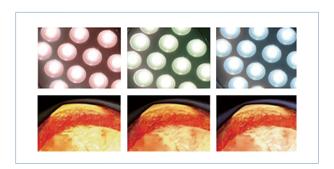

### Color temperature&Illumination

It uses LED cold light source, the color temperature is 4000  $\pm$  500K, the illuminance can reach 130,000/80,000 Lux, which can realize stepless dimming and non-multi-level adjustment. While meeting high illuminance, according to the needs of different surgeons, it can adjust the lighting parameters, so that the surgeon's perception of light is soft and not dazzling.

### Color rendering index

The color rendering index is as high as 85, which truly reflects the color of human tissues. It is suitable for various surgical scenes and greatly reduces the visual fatigue of medical staff due to long-term operations.