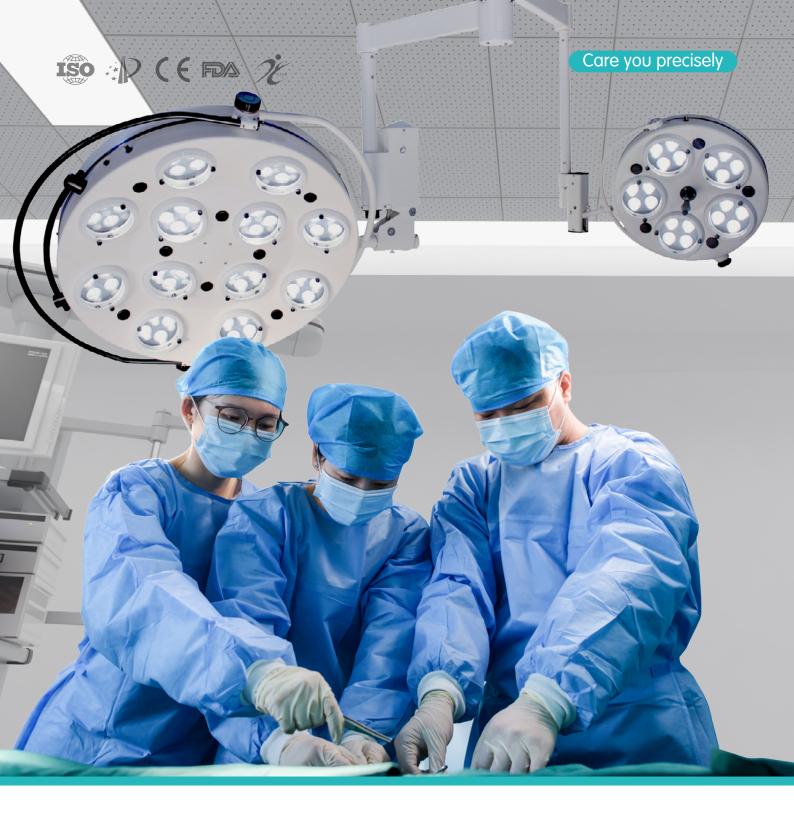

# FEATURES AND HIGHLIGHTS

This apertured series operation shadowless lamp is an economical operation lamp. It adopts light sources from different positions to focus to eliminate shadows of different parts of medical workers by adjusting knob.

## Lamp holder structure

The lamp holder is equipped with multiple light sources and reflectors to focus on the working plane, which can effectively eliminate the shadows on the surgical site formed by the surgeon's head, shoulders and arms.