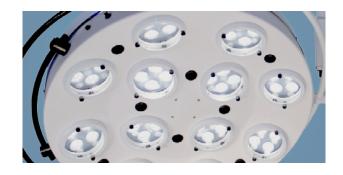

# SK-LKD1205A

APERTURED SERIES OPERATION SHADOWLESS LAMP

## Lamp holder structure

The lamp holder is equipped with multiple light sources and reflectors to focus on the working plane, which can effectively eliminate the shadows on the surgical site formed by the surgeon's head, shoulders and arms.