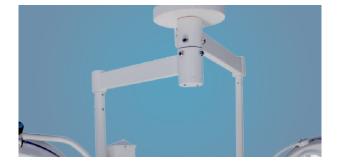

## Lamp arm structure

This is a self-developed multifunctional lamp arm. Both the head lamp arm and the small lamp arm can be rotated up to  $360^\circ$ . The lamp head can be flipped vertically and horizontally, and can be hovered up and down.