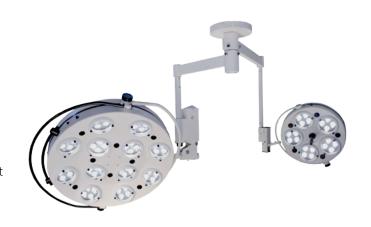

# SK-LKD1205A

APERTURED SERIES OPERATION SHADOWLESS LAMP

# FEATURES AND HIGHLIGHTS

This apertured series operation shadowless lamp is an economical operation lamp. It adopts light sources from different positions to focus to eliminate shadows of different parts of medical workers by adjusting knob.

## Lamp holder structure

The lamp holder is equipped with multiple light sources and reflectors to focus on the working plane, which can effectively eliminate the shadows on the surgical site formed by the surgeon's head, shoulders and arms.

## Lamp arm structure

This is a self-developed multifunctional lamp arm. Both the head lamp arm and the small lamp arm can be rotated up to  $360^\circ$ . The lamp head can be flipped vertically and horizontally, and can be hovered up and down.