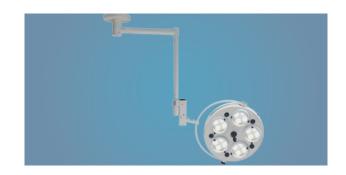

# SK-LKD05A

APERTURED SERIES OPERATION SHADOWLESS LAMP

# SK-LKD05A

# FEATURES AND HIGHLIGHTS

This apertured series operation shadowless lamp is an economical operation lamp. It adopts light sources from different positions to focus to eliminate shadows of different parts of medical workers by adjusting knob.

# Lamp holder structure

The lamp holder is equipped with multiple light sources and reflectors to focus on the working plane, which can effectively eliminate the shadows on the surgical site formed by the surgeon's head, shoulders and arms.

# Lamp arm structure

This is a self-developed multifunctional lamp arm. Both the head lamp arm and the small lamp arm can be rotated up to  $360^\circ$ . The lamp head can be flipped vertically and horizontally, and can be hovered up and down.