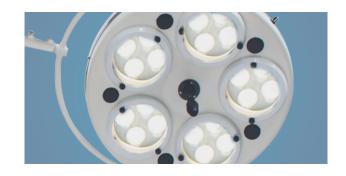

# Lamp holder structure

The lamp holder is equipped with multiple light sources and reflectors to focus on the working plane, which can effectively eliminate the shadows on the surgical site formed by the surgeon's head, shoulders and arms.

# FEATURES AND HIGHLIGHTS

This apertured series operation shadowless lamp is an economical operation lamp. It adopts light sources from different positions to focus to eliminate shadows of different parts of medical workers by adjusting knob.