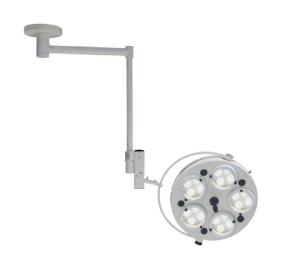

# SK-LKD05A

APERTURED SERIES OPERATION SHADOWLESS LAMP

# SK-LKD05A

# FEATURES AND HIGHLIGHTS

This apertured series operation shadowless lamp is an economical operation lamp. It adopts light sources from different positions to focus to eliminate shadows of different parts of medical workers by adjusting knob.

# Lamp holder structure

The lamp holder is equipped with multiple light sources and reflectors to focus on the working plane, which can effectively eliminate the shadows on the surgical site formed by the surgeon's head, shoulders and arms.

# Lamp arm structure

This is a self-developed multifunctional lamp arm. Both the head lamp arm and the small lamp arm can be rotated up to  $360^\circ$ . The lamp head can be flipped vertically and horizontally, and can be hovered up and down.