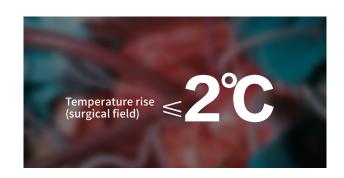

# Temperature rise (surgical field)

Temperature rise (surgical field) (°C) :  $\leq$ 2, this can avoid tissue drying due to high temperature and rapid blood clots at the wound, which will affect the operation.