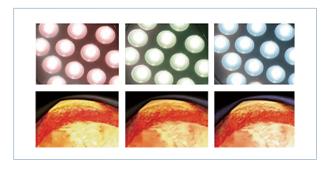

# Color temperature&Illumination

It uses LED cold light source, the color temperature is 4000  $\pm$  500K, the illuminance can reach 80,000 Lux, which can realize stepless dimming and non-multi-level adjustment. While meeting high illuminance, according to the needs of different surgeons, it can adjust the lighting parameters, so that the surgeon's perception of light is soft and not dazzling.

# Color rendering index

The color rendering index is as high as 85, which truly reflects the color of human tissues. It is suitable for various surgical scenes and greatly reduces the visual fatigue of medical staff due to long-term operations.