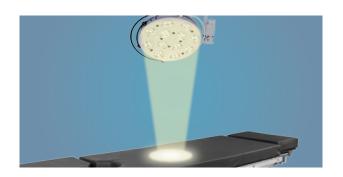

# FEATURES AND HIGHLIGHTS

This apertured series operation shadowless lamp is an economical operation lamp. It adopts light sources from different positions to focus to eliminate shadows of different parts of medical workers by adjusting knob.

# Lamp holder structure

The lamp holder is equipped with multiple light sources and reflectors to focus on the working plane, which can effectively eliminate the shadows on the surgical site formed by the surgeon's head, shoulders and arms.