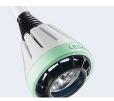

### Description

It adopt 3pcs 3W international brand LED bulb as light source, with high brightness, no temperature rise.

Brightness adjustable, the flexible hose bends freely for arbitrary positioning and multi-angle lighting.

There are table type, guide rail type, wall type, mobile floor type optional.