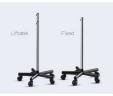

There are table type, guide rail type, wall type, mobile floor type optional.

Multiple fixed methods With the floor frame, two kinds of lifting and fixed options.

LED light Higher brighness, lower consumption, longer service time.

Brightness adjustable

**Different installation methods** With wall fixture, guide rail fixture, desktop fixture. Three different installation methods.