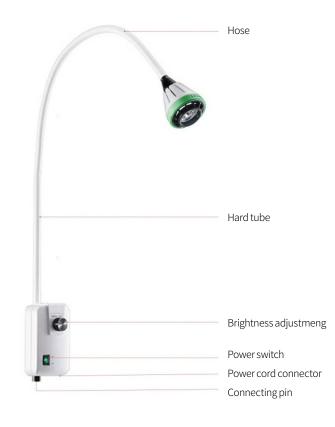

### Description

It adopt 3pcs 3W international brand LED bulb as light source, with high brightness, no temperature rise.

Brightness adjustable, the flexible hose bends freely for arbitrary positioning and multi-angle lighting.

Multiple fixed methods With the floor frame, two kinds of lifting and fixed options.

LED light Higher brighness, lower consumption, longer service time.

Brightness adjustable

**Different installation methods** With wall fixture, guide rail fixture, desktop fixture. Three different installation methods.