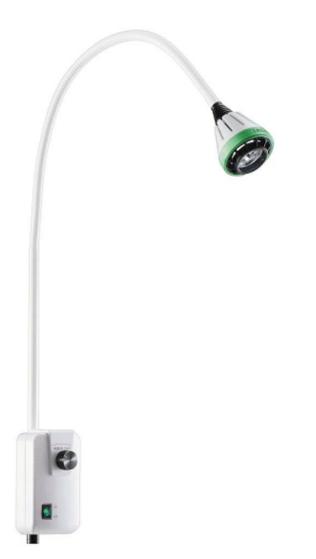

# SK-L009 9W LED MEDICAL EXAMINATION LIGHT

# SK-L009

### Description

It adopt 3pcs 3W international brand LED bulb as light source, with high brightness, no temperature rise.

Brightness adjustable, the flexible hose bends freely for arbitrary positioning and multi-angle lighting.