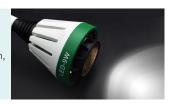

### Description

It adopt 3pcs 3W international brand LED bulb as light source, with high brightness, no temperature rise.

Brightness adjustable, the flexible hose bends freely for arbitrary positioning and multi-angle lighting.

## Application

Clinic, Gynecological examination, Pet medical, Beauty, Dental, Product testing, Jewelry identification, etc.

Gooseneck design Easier to locate and hover without sagging.

Flood lighting More lighting area means less shadow.