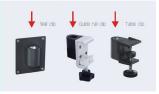

There are table type, guide rail type, wall type, mobile floor type optional.

Multiple fixed methods With the floor frame, two kinds of lifting and fixed options.

LED light Higher brighness, lower consumption, longer service time.

Brightness adjustable

**Different installation methods** With wall fixture, guide rail fixture, desktop fixture. Three different installation methods.