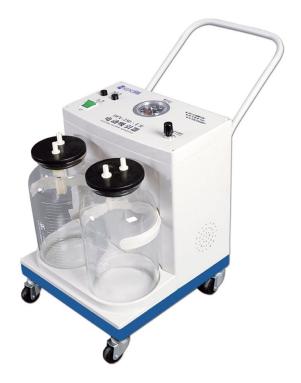

### Specifications

- 23D.L 23C.II:all plastic enclosure which is formed in one piece,23C II adopts high quality cold plate shell
- Imported membrane pump with longer life
- Low noise and maintenance-free
- With overflow protection unit to prevent liquid from getting into pump body
- Be equipped with hand switch and foot switch

### Features

- AC and DC power supplies can be connected to car-carried power supply
- Self-storage supply up to 2 hours
- AC and DC automatic switchingdoes not affect normal use imported membrane pump with longer life
- With full charge function, when the device is full charged the charging will be automatically stopped.
- Small size, especially for ambulance and field application
- With overflow protection unit to prevent liquid from getting into pump body
- Adopts high quality cold plate shell
- Surface electrostatic spraying
- Portable