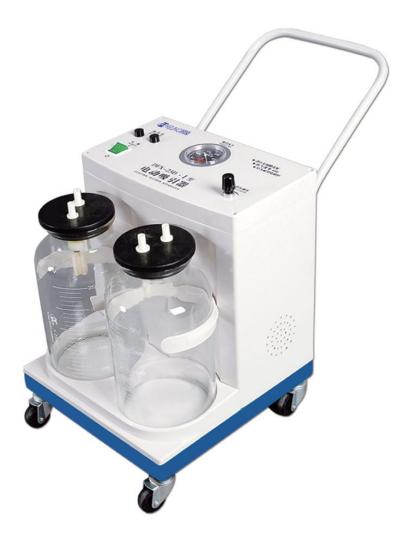

### Specifications

- 23D.L 23C.II:all plastic enclosure which is formed in one piece,23C II adopts high quality cold plate shell
- Imported membrane pump with longer life
- Low noise and maintenance-free
- With overflow protection unit to prevent liquid from getting into pump body
- Be equipped with hand switch and foot switch

### Features

- AC and DC power supplies can be connected to car-carried power supply
- Self-storage supply up to 2 hours
- AC and DC automatic switchingdoes not affect normal use imported membrane pump with longer life
- With full charge function, when the device is full charged the charging will be automatically stopped.
- Small size, especially for ambulance and field application
- With overflow protection unit to prevent liquid from getting into pump body
- Adopts high quality cold plate shell
- Surface electrostatic spraying
- Portable