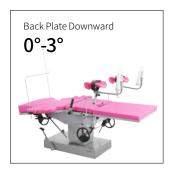

### Technical parameters

| <ul> <li>External Size (LxWxH)</li> </ul> | 1900x600x700-900 mm |
|-------------------------------------------|---------------------|
| ■ Back Plate Up/Down                      | 50°/3°              |
| Trendelenburg/Reverse Trendelenburg       | 10°/20°             |
| <ul> <li>Leg Board Outwards</li> </ul>    | 90°                 |
| <ul> <li>Working Area</li> </ul>          | 600x600 mm          |
| Patient Weight Capacity                   | 185kg               |
|                                           |                     |