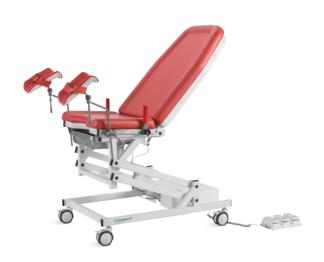

# ELECTRIC GYNECOLOGICAL EXAM COUCH

Registration code: SKF-C

### Technical parameters

| <ul><li>External Size (LxWxH)</li></ul>     | 1450x600x580-1000 mm |
|---------------------------------------------|----------------------|
| Back Board Upward                           | 70°                  |
| Back Board Downward                         | 20°                  |
| <ul> <li>Seat Board Upward</li> </ul>       | 40°                  |
| <ul> <li>Main Voltage AC</li> </ul>         | 220V±22V, 50Hz±1Hz   |
| <ul> <li>Patient Weight Capacity</li> </ul> | 185kg                |

| _            | Pull Handle             | 2pcs |
|--------------|-------------------------|------|
| <b>V</b>     | Knee Curtch             | 2pcs |
| _            | Pedal Remote Controller | 1pc  |
| $\checkmark$ | Stainless Steel Basin   | 1рс  |
| _            | Instrution Manual       | 1pc  |

The base seat and height adjustment system are made of powder coated steel, high gloss, anti corrosion, easy to clean.

#### Pedal Remote Controller

Famous brand motor, Various actions are controlled by remote controller.

#### **Pull Handle**

The hand bar can be dismounted and movable.

#### Stainless Steel Basin

Equipped with stainless steel sewage basin and other various accessories.

#### Mattress

The mattress adopts high density memory sponge and is once formed, with no seam.

#### **Knee Curtch**

Double using leg support, can be used as boatstretcher.

#### Wheel

Each wheel equipped with single brake which is easy for moving obstetric table.

Research

Manufacturing

Maintenance

Service