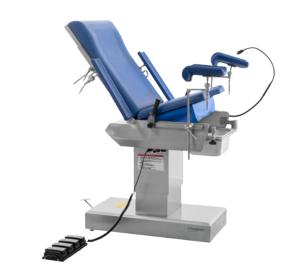

# FEATURES AND HIGHLIGHTS

### Technical parameters

| External (LxW):                            | 1800x600mm |
|--------------------------------------------|------------|
| Table height:                              | 700-950mm  |
| Back plate up folding:                     | 0-60°      |
| <ul> <li>Reverse Trendelenburg:</li> </ul> | 0-25°      |
| Trendelenburg:                             | 0-16°      |
| Load bearing:                              | ≤150kg     |

| ✓ Arm support           | 2 pcs |
|-------------------------|-------|
| ☑ Handle                | 2 pcs |
| ✓ Leg support           | 2 pcs |
| ☑ Stirrup               | 2 pcs |
| ☑ Slider                | 4 pcs |
| ☑ Tightener             | 2 pcs |
| ☑ Hand controller       | 1 pc  |
| ✓ Foot switch           | 1 pc  |
| ✓ Stainless steel basin | 1 pc  |

The chassis cover is made of high quality 304 stainless steel, which is welded by the robot seamlessly. The shape is beautiful and stable.

#### **Pull handles**

Both sides of the delivery bed are equipped with collapsible handle, which is convenient for the puerpera to get on and off the bed, with antislip lines, to prevent slipping when the force is applied.

#### **Auxiliary Table**

The auxiliary table can be retractable and stored under the bed body, easy to use.

#### Leg supports

The leg support is integrated with stirrup function, and the delivery bed is equipped with a pair of stirrups.

#### **Arm Support**

The arm support could be adjusted into multiple angles, it can be used to comfortably fix the puerpera's arm at various angles.

SKSurgitech<sup>™</sup>