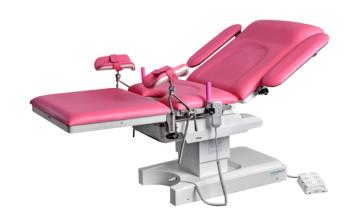

# FEATURES AND HIGHLIGHTS

### Technical parameters

| External (LxW):                          | 1880x600mm |
|------------------------------------------|------------|
| Table height:                            | 680-940mm  |
| Seat plate up folding:                   | 0-20°      |
| Seat plate down folding:                 | 0-9°       |
| Back plate up folding:                   | 0-45°      |
| Back plate down folding:                 | 0-10°      |
| <ul> <li>Leg plate abduction:</li> </ul> | 0-90°      |
| <ul><li>Load bearing:</li></ul>          | ≤300kg     |

| ✓ Arm support           | 2 pcs |
|-------------------------|-------|
| ✓ Handle                | 2 pcs |
| ✓ Leg support           | 2 pcs |
| ✓ Stirrup               | 2 pcs |
| ✓ Slider                | 4 pcs |
| ☑ Tightener             | 2 pcs |
| ☑ Hand controller       | 1 pc  |
| ✓ Foot switch           | 1 pc  |
| ✓ Stainless steel basin | 1 pc  |

The chassis cover is made of high quality 304 stainless steel, which is welded by the robot seamlessly. The shape is beautiful and stable.

#### Mattress

Polyurethane foam mattress, waterproof and seamless, easy cleaning and disinfection.

#### Foot pedal controller

All the functions are controlled by hand controller and foot switch.

#### **Braking system**

The pedal controls the brake function of the casters.

#### **Control System**

Electric control the height lifting, seat plate up and down, back plate up and down, convenient operations.

#### **Arm Support**

The arm support could be adjusted into multiple angles with the straps, it can be used to comfortably fix the puerpera's arm at various angles.

#### Leg supports

The leg support is integrated with stirrup function, and the delivery bed is equipped with a pair of stirrups.

#### **Auxiliary Table**

The auxiliary table can be folded 90° outwards, used as a instrument table, detachable, and adapt to a variety of surgical environments.

#### **Pull handles**

Pull handles can be folded to horizontal position. Easy patient mobilisation.

#### Sewage basin

Equipped with stainless steel sewage basin and other various accessories.