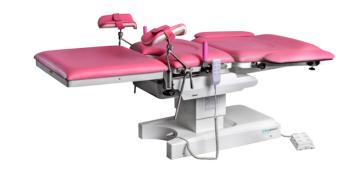

# FEATURES AND HIGHLIGHTS

### Technical parameters

| External (LxW):                       | 2100x600mm |
|---------------------------------------|------------|
| Table height:                         | 750-1000mm |
| Trendelenburg:                        | 0-22°      |
| Reverse trendelenburg:                | 0-22°      |
| Back plate up:                        | 0-60°      |
| Seat plate up:                        | 0-16°      |
| <ul><li>Leg board outwards:</li></ul> | 0-90°      |
| Arm board outwards:                   | 0-180°     |
| Load bearing:                         | ≤300kg     |

| ✓ Armrest               | 2 pcs |
|-------------------------|-------|
| ✓ Knee Curtch           | 2 pcs |
| ☑ Pull handle           | 2 pcs |
| Anesthesia frame        | 1 pc  |
| ✓ SST rinsing basin     | 1 pc  |
| ✓ Pedal controller      | 1 pc  |
| ☑ LED examination light | 1 pc  |

Base structure is made of high-quality 304 stainless steel, robot welded with high strength and modern appearance.

#### Mattress

Polyurethane foam mattress, waterproof and seamless, easy cleaning and disinfection.

#### Foot pedal controller

All movements are controlled by foot pedal controller.

#### Brak

Pedal brake, easy to move and lock. Pedal down to release the inner castors down. Pedal up to retract the castors, which enables the table locked on the floor.

#### LED examination light

Standard accessory: LED examination light.

More convenient to do gynecological examination.

#### Arm plate

Flexible arm plate adjustment.

#### Battery could support

Battery could support about 80-120 complete operation cycles. Working time could be last for one week according to useage and help to keep the operating table runing in the event of power failure.

#### Leg supports

Equipped with two different leg supports to meet different surgical needs.

#### **Auxiliary plate**

Auxiliary plate is easy for rotating and dismantling. Rotating angle: 90°.

#### Pull handles

Pull handles can be folded to horizontal position. Easy patient mobilisation.

#### Sewage basin

Equipped with stainless steel sewage basin and other various accessories.

#### **Electrical controlled**

All movements are electrical controlled: Back plate, seat plate, table elevation, trendelenburg and reverse-trendelenburg.

SKSurgitech<sup>™</sup>