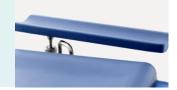

#### **Hand Bars**

#### **Pull handles**

Both sides of the delivery bed are equipped with collapsible handle, which is convenient for the puerpera to get on and off the bed, with antislip lines, to prevent slipping when the force is applied.

#### Pull handles

Pull handles can be folded to horizontal position. Easy patient mobilisation.

#### **Pull handles**

Pull handles can be folded to horizontal position. Easy patient mobilisation.

#### **Pull Handle**

The hand bar can be dismounted and movable.