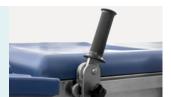

#### **Rotary Brake Device**

Rotary brake device which is easy for moving obstetric table.

#### **Braking system**

The pedal controls the brake function of the casters.

#### Brak

Pedal brake, easy to move and lock. Pedal down to release the inner castors down. Pedal up to retract the castors, which enables the table locked on the floor.

#### Wheel

Each wheel equipped with single brake which is easy for moving obstetric table.

Research

Manufacturing

Maintenance

Service