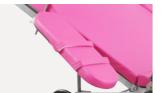

#### Leg Support with Cushion

Double using leg support, can be used as boatstretcher.