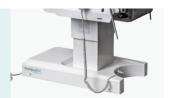

#### **Rotary Brake Device**

Rotary brake device which is easy for moving obstetric table.

#### Foot Step Hydraulic Elevating

Foot step hydraulic elevating, Imported Y type sealing ring and is durable.

#### **Braking system**

The pedal controls the brake function of the casters.

#### Brak

Pedal brake, easy to move and lock. Pedal down to release the inner castors down. Pedal up to retract the castors, which enables the table locked on the floor.