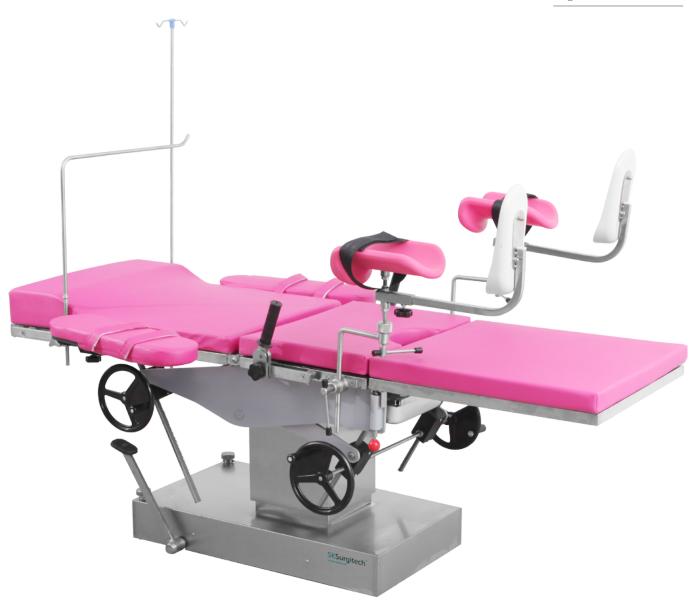

# A 105 OBSTETRIC TABLE

Registration code: SKF-C

# A105

# FEATURES AND HIGHLIGHTS

The base seat and upright column covering are made of high quality 304 stainless steel, which is anti-corrosive and can be easily cleaned.

Optional: Powder Coated Stell Base.

#### **Function**

The main bed and auxiliary bed are connected with each other, auxiliary table is easy for rotating and dismantling.

#### **Rotary Brake Device**

Rotary brake device which is easy for moving obstetric table.

#### Foot Step Hydraulic Elevating

Foot step hydraulic elevating, Imported Y type sealing ring and is durable.

#### Mattress

The mattress adopts high density memory sponge and is once formed, with no seam.

Optional: Detachable mattress.

#### Stainless Steel Sewage Basin

Equipped with stainless steel sewage basin and other various accessories.

#### Leg Support with Cushion

Double using leg support, can be used as boatstretcher.

#### Anesthesia Screen Frame

#### **Arm Support with Cushion**

#### **Hand Bars**

#### Handwheel

SKSurgitech<sup>™</sup>