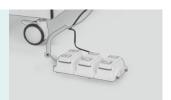

#### Handwheel

SKSurgitech<sup>™</sup>

#### Hand controller

All the functions are controlled by hand controller.

#### **Control System**

Electric control the height lifting, trendelenburg and reverse trendelenburg, back plate folding up, easy and convenient operation.

#### Control System

Handle controller which is easy for moving obstetric table.

#### Control System

Good quality domestic motor,Various actions are controlled by remote controller.