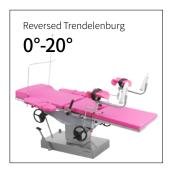

### Technical parameters

| <ul> <li>External Size (LxWxH)</li> </ul> | 1900x600x700-900 mm |
|-------------------------------------------|---------------------|
| ■ Back Plate Up/Down                      | 50°/3°              |
| Trendelenburg/Reverse Trendelenburg       | 10°/20°             |
| <ul> <li>Leg Board Outwards</li> </ul>    | 90°                 |
| <ul> <li>Working Area</li> </ul>          | 600x600 mm          |
| Patient Weight Capacity                   | 185kg               |
|                                           |                     |