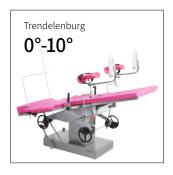

### Technical parameters

| <ul> <li>External Size (LxWxH)</li> </ul> | 1900x600x700-900 mm |
|-------------------------------------------|---------------------|
| ■ Back Plate Up/Down                      | 50°/3°              |
| Trendelenburg/Reverse Trendelenburg       | 10°/20°             |
| <ul> <li>Leg Board Outwards</li> </ul>    | 90°                 |
| <ul> <li>Working Area</li> </ul>          | 600x600 mm          |
| Patient Weight Capacity                   | 185kg               |
|                                           |                     |