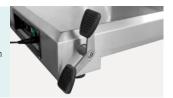

#### **Rotary Brake Device**

Rotary brake device which is easy for moving obstetric table.

#### Foot Step Hydraulic Elevating

Foot step hydraulic elevating, Imported Y type sealing ring and is durable.