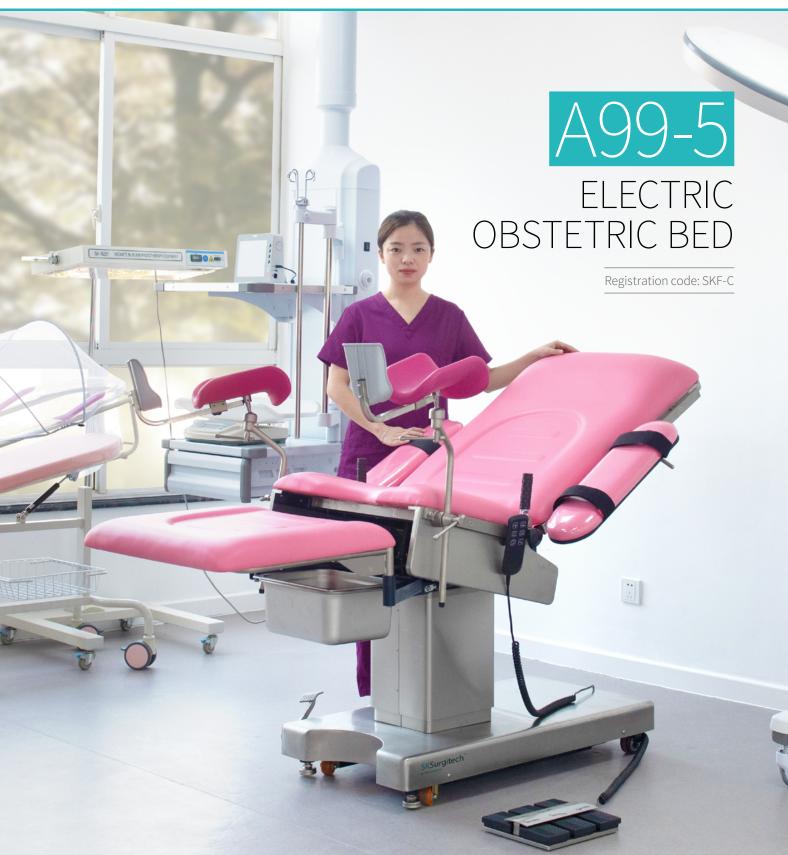

# MULTI-FUNCTIONAL ELECTRIC OBSTETRIC BED

Registration code: SKF-C

# FEATURES AND HIGHLIGHTS

### Technical parameters

| <ul> <li>External Size (LxWxH)</li> </ul> | 1980x720x(630-880) mm |
|-------------------------------------------|-----------------------|
| ■ Back Plate Up/Down                      | 55°/18°               |
| <ul> <li>Seat Plate Up/Down</li> </ul>    | 35°/5°                |
| <ul> <li>Leg Plate Swing Out</li> </ul>   | 90°                   |

| ✓ Bed Frame                    | 1pc  |
|--------------------------------|------|
| ✓ Foot Pedal                   | 1pc  |
| ✓ Hand Controller              | 1рс  |
| ✓ Anesthesia Screen            | 1pc  |
| ✓ Hand Bar                     | 2pcs |
| Leg Support with Cushion       | 2pcs |
| Arm Support with Cushion       | 2pcs |
| ☑ Stainless Steel Sewage Basin | 1pc  |
| ☑ Caster                       | 1pc  |

The base seat is plastic cover and height adjustment system is made of iron, environmental plastic can be sterilized in 100°C, tensile upto 30MPa.