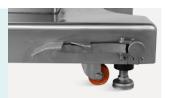

#### **Braking system**

The pedal controls the brake function of the casters.

#### Brak

Pedal brake, easy to move and lock. Pedal down to release the inner castors down. Pedal up to retract the castors, which enables the table locked on the floor.

#### Wheel

Each wheel equipped with single brake which is easy for moving obstetric table.

Research

Manufacturing

Maintenance

Service