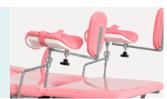

#### **Arm Support with Cushion**

#### **Arm Support**

The arm support could be adjusted into multiple angles, it can be used to comfortably fix the puerpera's arm at various angles.

SKSurgitech<sup>™</sup>

#### **Arm Support**

The arm support could be adjusted into multiple angles with the straps, it can be used to comfortably fix the puerpera's arm at various angles.

#### Armrest