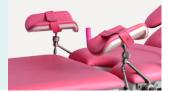

#### Leg Support with Cushion

Double using leg support, can be used as boatstretcher.

#### **Arm Support with Cushion**

#### **Hand Bars**