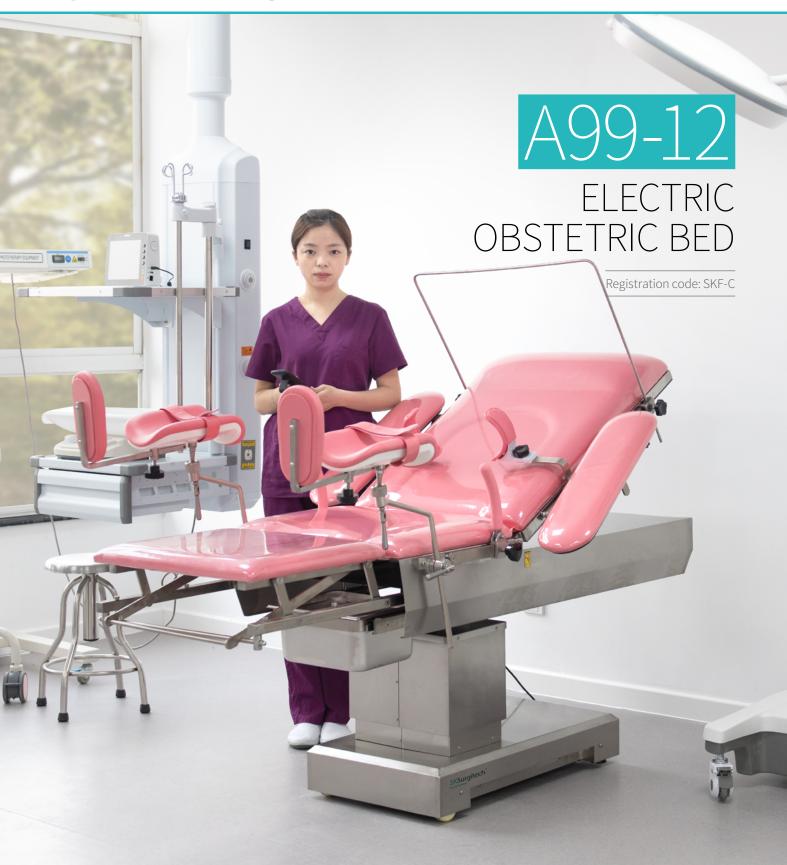

# MULTI-FUNCTIONAL ELECTRIC OBSTETRIC BED

Registration code: SKF-C

# FEATURES AND HIGHLIGHTS

### Technical parameters

| <ul> <li>External Size (LxWxH)</li> </ul> | 1980x720x(630-880) mm |
|-------------------------------------------|-----------------------|
| ■ Back Plate Up/Down                      | 55°/18°               |
| <ul> <li>Seat Plate Up/Down</li> </ul>    | 35°/5°                |
| <ul> <li>Leg Plate Swing Out</li> </ul>   | 90°                   |

| ✓ Bed Frame                    | 1pc  |
|--------------------------------|------|
| ✓ Foot Pedal                   | 1pc  |
| ✓ Hand Controller              | 1рс  |
| ✓ Anesthesia Screen            | 1pc  |
| ✓ Hand Bar                     | 2pcs |
| Leg Support with Cushion       | 2pcs |
| Arm Support with Cushion       | 2pcs |
| ☑ Stainless Steel Sewage Basin | 1pc  |
| ☑ Caster                       | 1pc  |

The base seat is plastic cover and height adjustment system is made of iron, environmental plastic can be sterilized in 100°C, tensile upto 30MPa.

#### **Function**

The main bed and auxiliary bed are connected with each other, auxiliary table is easy for rotating and dismantling.

#### Control System

Handle controller which is easy for moving obstetric table.

#### Leg Support

Double using leg support, can be used as boatstretcher.

#### Mattress

The mattress adopts high density memory sponge and is once formed, with no seam.

#### Stainless Steel Sewage Basin

Equipped with stainless steel sewage basin and other various accessories.

#### Control System

Good quality domestic motor,Various actions are controlled by remote controller.

#### **Pull Handle**

#### Armrest

#### Pedal Remote Controller