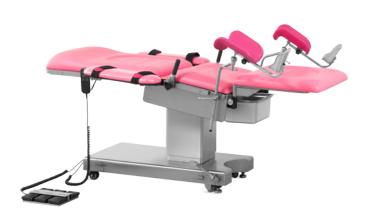

# MULTI-FUNCTIONAL ELECTRIC OBSTETRIC BED

Registration code: SKF-C

# FEATURES AND HIGHLIGHTS

### Technical parameters

| <ul> <li>External Size (LxWxH)</li> </ul> | 1980x720x(630-880) mm |
|-------------------------------------------|-----------------------|
| ■ Back Plate Up/Down                      | 55°/18°               |
| <ul> <li>Seat Plate Up/Down</li> </ul>    | 35°/5°                |
| <ul> <li>Leg Plate Swing Out</li> </ul>   | 90°                   |

| ✓ Bed Frame                    | 1pc  |
|--------------------------------|------|
| ✓ Foot Pedal                   | 1pc  |
| ✓ Hand Controller              | 1рс  |
| ✓ Anesthesia Screen            | 1pc  |
| ✓ Hand Bar                     | 2pcs |
| Leg Support with Cushion       | 2pcs |
| Arm Support with Cushion       | 2pcs |
| ☑ Stainless Steel Sewage Basin | 1pc  |
| ☑ Caster                       | 1pc  |

The base seat is plastic cover and height adjustment system is made of iron, environmental plastic can be sterilized in 100°C, tensile upto 30MPa.

#### **Function**

The main bed and auxiliary bed are connected with each other, auxiliary table is easy for rotating and dismantling.

#### Control System

Handle controller which is easy for moving obstetric table.

#### Leg Support

Double using leg support, can be used as boatstretcher.

#### Mattress

The mattress adopts high density memory sponge and is once formed, with no seam.

#### Stainless Steel Sewage Basin

Equipped with stainless steel sewage basin and other various accessories.

#### Control System

Good quality domestic motor,Various actions are controlled by remote controller.

#### **Pull Handle**

#### Armrest

#### Pedal Remote Controller