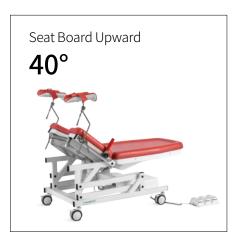

### Technical parameters

| <ul><li>External Size (LxWxH)</li></ul>     | 1450x600x580-1000 mm |
|---------------------------------------------|----------------------|
| Back Board Upward                           | 70°                  |
| Back Board Downward                         | 20°                  |
| <ul> <li>Seat Board Upward</li> </ul>       | 40°                  |
| <ul> <li>Main Voltage AC</li> </ul>         | 220V±22V, 50Hz±1Hz   |
| <ul> <li>Patient Weight Capacity</li> </ul> | 185kg                |