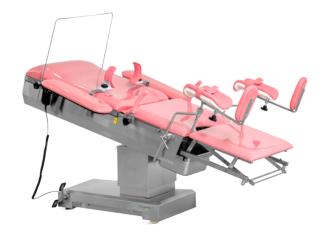

# A 105 OBSTETRIC TABLE

Registration code: SKF-C

# FEATURES AND HIGHLIGHTS

### Technical parameters

| <ul> <li>External Size (LxWxH)</li> </ul> | 1900x600x700-900 mm |
|-------------------------------------------|---------------------|
| ■ Back Plate Up/Down                      | 50°/3°              |
| Trendelenburg/Reverse Trendelenburg       | 10°/20°             |
| <ul> <li>Leg Board Outwards</li> </ul>    | 90°                 |
| <ul> <li>Working Area</li> </ul>          | 600x600 mm          |
| Patient Weight Capacity                   | 185kg               |
|                                           |                     |

| ✓ Bed Frame               | 1pc  |
|---------------------------|------|
| ✓ Mattress                | 1pc  |
| ☑ Hand Bars               | 2pcs |
| Arm Support with Cushion  | 2pcs |
| Leg Support with Cushion  | 2pcs |
| ✓ Anesthesia Screen Frame | 1pc  |
| ✓ Stainless Steel Basin   | 1pc  |
| ✓ Handwheel               | 4pcs |
| ☑ Oil Pot (With Oil)      | 1pc  |
|                           |      |

The base seat and upright column covering are made of high quality 304 stainless steel, which is anti-corrosive and can be easily cleaned.

Optional: Powder Coated Stell Base.

#### **Function**

The main bed and auxiliary bed are connected with each other, auxiliary table is easy for rotating and dismantling.

#### **Rotary Brake Device**

Rotary brake device which is easy for moving obstetric table.

#### Foot Step Hydraulic Elevating

Foot step hydraulic elevating, Imported Y type sealing ring and is durable.

#### Mattress

The mattress adopts high density memory sponge and is once formed, with no seam.

Optional: Detachable mattress.

#### Stainless Steel Sewage Basin

Equipped with stainless steel sewage basin and other various accessories.

#### Leg Support with Cushion

Double using leg support, can be used as boatstretcher.

#### Anesthesia Screen Frame

#### **Arm Support with Cushion**

#### **Hand Bars**

#### Handwheel

SKSurgitech<sup>™</sup>