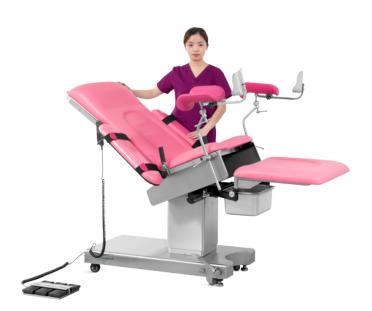

# FEATURES AND HIGHLIGHTS

### Technical parameters

| External (LxW):                       | 2100x600mm |
|---------------------------------------|------------|
| Table height:                         | 750-1000mm |
| Trendelenburg:                        | 0-22°      |
| Reverse trendelenburg:                | 0-22°      |
| Back plate up:                        | 0-60°      |
| Seat plate up:                        | 0-16°      |
| <ul><li>Leg board outwards:</li></ul> | 0-90°      |
| Arm board outwards:                   | 0-180°     |
| Load bearing:                         | ≤300kg     |

| ✓ Armrest               | 2 pcs |
|-------------------------|-------|
| ✓ Knee Curtch           | 2 pcs |
| ☑ Pull handle           | 2 pcs |
| Anesthesia frame        | 1 pc  |
| ✓ SST rinsing basin     | 1 pc  |
| ✓ Pedal controller      | 1 pc  |
| ☑ LED examination light | 1 pc  |

Base structure is made of high-quality 304 stainless steel, robot welded with high strength and modern appearance.