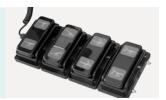

#### Handwheel

SKSurgitech<sup>™</sup>

| ✓ Arm support           | 2 pcs |
|-------------------------|-------|
| ☑ Handle                | 2 pcs |
| ✓ Leg support           | 2 pcs |
| ☑ Stirrup               | 2 pcs |
| ☑ Slider                | 4 pcs |
| ☑ Tightener             | 2 pcs |
| ☑ Hand controller       | 1 pc  |
| ✓ Foot switch           | 1 pc  |
| ✓ Stainless steel basin | 1 pc  |