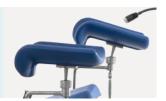

#### **Arm Support with Cushion**

#### **Hand Bars**

#### **Arm Support**

The arm support could be adjusted into multiple angles, it can be used to comfortably fix the puerpera's arm at various angles.

SKSurgitech<sup>™</sup>

#### **Arm Support**

The arm support could be adjusted into multiple angles with the straps, it can be used to comfortably fix the puerpera's arm at various angles.