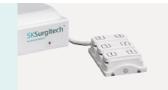

#### Foot pedal controller

All movements are controlled by foot pedal controller.

#### Foot pedal controller

All the functions are controlled by hand controller and foot switch.