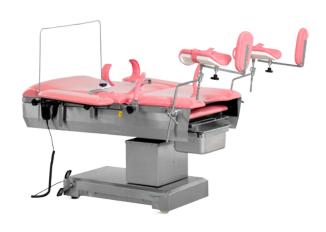

# FEATURES AND HIGHLIGHTS

### Technical parameters

| External (LxW):                          | 1880x600mm |
|------------------------------------------|------------|
| Table height:                            | 680-940mm  |
| Seat plate up folding:                   | 0-20°      |
| Seat plate down folding:                 | 0-9°       |
| Back plate up folding:                   | 0-45°      |
| Back plate down folding:                 | 0-10°      |
| <ul> <li>Leg plate abduction:</li> </ul> | 0-90°      |
| <ul><li>Load bearing:</li></ul>          | ≤300kg     |

| ✓ Arm support           | 2 pcs |
|-------------------------|-------|
| ✓ Handle                | 2 pcs |
| ✓ Leg support           | 2 pcs |
| ✓ Stirrup               | 2 pcs |
| ✓ Slider                | 4 pcs |
| ☑ Tightener             | 2 pcs |
| ☑ Hand controller       | 1 pc  |
| ✓ Foot switch           | 1 pc  |
| ✓ Stainless steel basin | 1 pc  |

The chassis cover is made of high quality 304 stainless steel, which is welded by the robot seamlessly. The shape is beautiful and stable.

#### Mattress

Polyurethane foam mattress, waterproof and seamless, easy cleaning and disinfection.

#### Foot pedal controller

All the functions are controlled by hand controller and foot switch.

#### **Braking system**

The pedal controls the brake function of the casters.

#### **Control System**

Electric control the height lifting, seat plate up and down, back plate up and down, convenient operations.

#### **Arm Support**

The arm support could be adjusted into multiple angles with the straps, it can be used to comfortably fix the puerpera's arm at various angles.

#### Leg supports

The leg support is integrated with stirrup function, and the delivery bed is equipped with a pair of stirrups.

#### **Auxiliary Table**

The auxiliary table can be folded 90° outwards, used as a instrument table, detachable, and adapt to a variety of surgical environments.

#### **Pull handles**

Pull handles can be folded to horizontal position. Easy patient mobilisation.

#### Sewage basin

Equipped with stainless steel sewage basin and other various accessories.