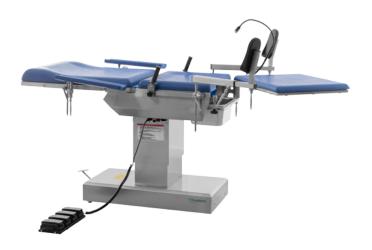

# FEATURES AND HIGHLIGHTS

### Technical parameters

| External (LxW):                       | 2100x600mm |
|---------------------------------------|------------|
| Table height:                         | 750-1000mm |
| Trendelenburg:                        | 0-22°      |
| Reverse trendelenburg:                | 0-22°      |
| Back plate up:                        | 0-60°      |
| Seat plate up:                        | 0-16°      |
| <ul><li>Leg board outwards:</li></ul> | 0-90°      |
| Arm board outwards:                   | 0-180°     |
| Load bearing:                         | ≤300kg     |

| ✓ Armrest               | 2 pcs |
|-------------------------|-------|
| ✓ Knee Curtch           | 2 pcs |
| ☑ Pull handle           | 2 pcs |
| Anesthesia frame        | 1 pc  |
| ✓ SST rinsing basin     | 1 pc  |
| ✓ Pedal controller      | 1 pc  |
| ☑ LED examination light | 1 pc  |

Base structure is made of high-quality 304 stainless steel, robot welded with high strength and modern appearance.

#### LED examination light

Standard accessory: LED examination light.

More convenient to do gynecological examination.

#### Arm plate

Flexible arm plate adjustment.

#### Leg supports

Equipped with two different leg supports to meet different surgical needs.

#### **Auxiliary plate**

Auxiliary plate is easy for rotating and dismantling. Rotating angle: 90°.

#### Pull handles

Pull handles can be folded to horizontal position. Easy patient mobilisation.