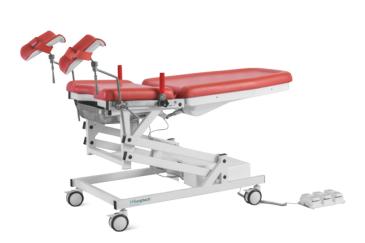

# A 105 OBSTETRIC TABLE

Registration code: SKF-C

### Technical parameters

| <ul> <li>External Size (LxWxH)</li> </ul> | 1900x600x700-900 mm |
|-------------------------------------------|---------------------|
| ■ Back Plate Up/Down                      | 50°/3°              |
| Trendelenburg/Reverse Trendelenburg       | 10°/20°             |
| <ul> <li>Leg Board Outwards</li> </ul>    | 90°                 |
| <ul> <li>Working Area</li> </ul>          | 600x600 mm          |
| Patient Weight Capacity                   | 185kg               |
|                                           |                     |

| ✓ Bed Frame               | 1pc  |
|---------------------------|------|
| ✓ Mattress                | 1pc  |
| ☑ Hand Bars               | 2pcs |
| Arm Support with Cushion  | 2pcs |
| Leg Support with Cushion  | 2pcs |
| ✓ Anesthesia Screen Frame | 1pc  |
| ✓ Stainless Steel Basin   | 1pc  |
| ✓ Handwheel               | 4pcs |
| ☑ Oil Pot (With Oil)      | 1pc  |
|                           |      |