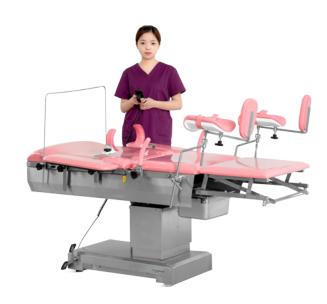

# FEATURES AND HIGHLIGHTS

### Technical parameters

| External (LxW):                            | 1800x600mm |
|--------------------------------------------|------------|
| Table height:                              | 700-950mm  |
| Back plate up folding:                     | 0-60°      |
| <ul> <li>Reverse Trendelenburg:</li> </ul> | 0-25°      |
| Trendelenburg:                             | 0-16°      |
| Load bearing:                              | ≤150kg     |

| ✓ Arm support           | 2 pcs |
|-------------------------|-------|
| ☑ Handle                | 2 pcs |
| ✓ Leg support           | 2 pcs |
| ☑ Stirrup               | 2 pcs |
| ☑ Slider                | 4 pcs |
| ☑ Tightener             | 2 pcs |
| ☑ Hand controller       | 1 pc  |
| ✓ Foot switch           | 1 pc  |
| ✓ Stainless steel basin | 1 pc  |

The chassis cover is made of high quality 304 stainless steel, which is welded by the robot seamlessly. The shape is beautiful and stable.

#### Mattress

Polyurethane foam mattress, waterproof and seamless, easy cleaning and disinfection.

#### Hand controller

All the functions are controlled by hand controller.

#### **Braking system**

The pedal controls the brake function of the casters.

#### **Control System**

Electric control the height lifting, trendelenburg and reverse trendelenburg, back plate folding up, easy and convenient operation.

#### **Battery**

The delivery bed is equipped with a standard battery, which could support the electric operation for 50-80 times, and could keep maintaining the operation of various functions required by the operator under special circumstances such as power failure.

#### **Pull handles**

Both sides of the delivery bed are equipped with collapsible handle, which is convenient for the puerpera to get on and off the bed, with antislip lines, to prevent slipping when the force is applied.

#### Sewage basin

The delivery bed is equipped with a stainless steel basin, which can be stored under the bed through a high-quality three-stage slide rails.

#### **Auxiliary Table**

The auxiliary table can be retractable and stored under the bed body, easy to use.

#### Leg supports

The leg support is integrated with stirrup function, and the delivery bed is equipped with a pair of stirrups.

#### **Arm Support**

The arm support could be adjusted into multiple angles, it can be used to comfortably fix the puerpera's arm at various angles.

SKSurgitech<sup>™</sup>