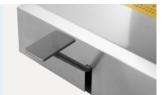

#### **Auxiliary Table**

The auxiliary table can be retractable and stored under the bed body, easy to use.

#### **Auxiliary plate**

Auxiliary plate is easy for rotating and dismantling. Rotating angle: 90°.

#### **Auxiliary Table**

The auxiliary table can be folded 90° outwards, used as a instrument table, detachable, and adapt to a variety of surgical environments.