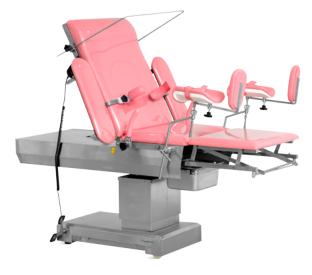

# FEATURES AND HIGHLIGHTS

### Technical parameters

| External (LxW):                       | 2100x600mm |
|---------------------------------------|------------|
| Table height:                         | 750-1000mm |
| Trendelenburg:                        | 0-22°      |
| Reverse trendelenburg:                | 0-22°      |
| Back plate up:                        | 0-60°      |
| Seat plate up:                        | 0-16°      |
| <ul><li>Leg board outwards:</li></ul> | 0-90°      |
| Arm board outwards:                   | 0-180°     |
| Load bearing:                         | ≤300kg     |

| ✓ Armrest               | 2 pcs |
|-------------------------|-------|
| ✓ Knee Curtch           | 2 pcs |
| ☑ Pull handle           | 2 pcs |
| Anesthesia frame        | 1 pc  |
| ✓ SST rinsing basin     | 1 pc  |
| ✓ Pedal controller      | 1 pc  |
| ☑ LED examination light | 1 pc  |

Base structure is made of high-quality 304 stainless steel, robot welded with high strength and modern appearance.

#### Mattress

Polyurethane foam mattress, waterproof and seamless, easy cleaning and disinfection.

#### Foot pedal controller

All movements are controlled by foot pedal controller.

#### Brak

Pedal brake, easy to move and lock. Pedal down to release the inner castors down. Pedal up to retract the castors, which enables the table locked on the floor.

#### LED examination light

Standard accessory: LED examination light.

More convenient to do gynecological examination.

#### Arm plate

Flexible arm plate adjustment.

#### Battery could support

Battery could support about 80-120 complete operation cycles. Working time could be last for one week according to useage and help to keep the operating table runing in the event of power failure.

#### Leg supports

Equipped with two different leg supports to meet different surgical needs.

#### **Auxiliary plate**

Auxiliary plate is easy for rotating and dismantling. Rotating angle: 90°.

#### Pull handles

Pull handles can be folded to horizontal position. Easy patient mobilisation.

#### Sewage basin

Equipped with stainless steel sewage basin and other various accessories.

#### **Electrical controlled**

All movements are electrical controlled: Back plate, seat plate, table elevation, trendelenburg and reverse-trendelenburg.

SKSurgitech<sup>™</sup>