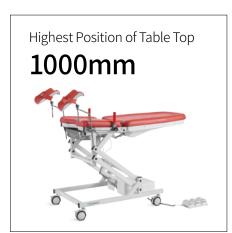

### Technical parameters

| <ul><li>External Size (LxWxH)</li></ul>     | 1450x600x580-1000 mm |
|---------------------------------------------|----------------------|
| Back Board Upward                           | 70°                  |
| Back Board Downward                         | 20°                  |
| <ul> <li>Seat Board Upward</li> </ul>       | 40°                  |
| <ul> <li>Main Voltage AC</li> </ul>         | 220V±22V, 50Hz±1Hz   |
| <ul> <li>Patient Weight Capacity</li> </ul> | 185kg                |