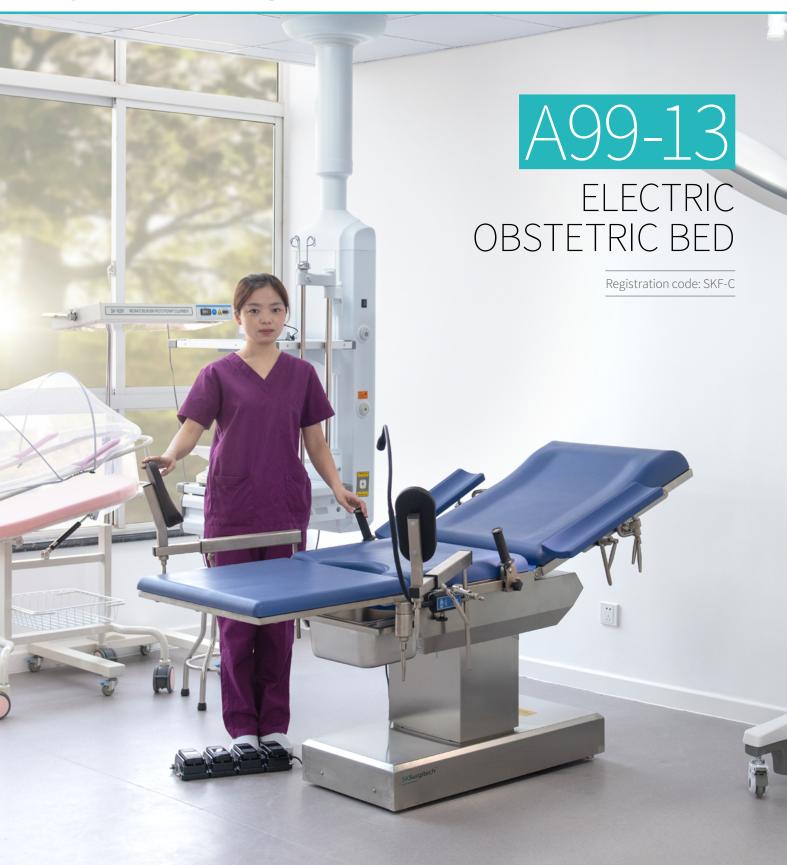

# MULTI-FUNCTIONAL ELECTRIC OBSTETRIC BED

Registration code: SKF-C

# FEATURES AND HIGHLIGHTS

### Technical parameters

| <ul> <li>External Size (LxWxH)</li> </ul> | 1980x720x(630-880) mm |
|-------------------------------------------|-----------------------|
| ■ Back Plate Up/Down                      | 55°/18°               |
| <ul> <li>Seat Plate Up/Down</li> </ul>    | 35°/5°                |
| <ul> <li>Leg Plate Swing Out</li> </ul>   | 90°                   |

| ✓ Bed Frame                    | 1pc  |
|--------------------------------|------|
| ✓ Foot Pedal                   | 1pc  |
| ✓ Hand Controller              | 1рс  |
| ✓ Anesthesia Screen            | 1pc  |
| ✓ Hand Bar                     | 2pcs |
| Leg Support with Cushion       | 2pcs |
| Arm Support with Cushion       | 2pcs |
| ☑ Stainless Steel Sewage Basin | 1pc  |
| ☑ Caster                       | 1pc  |

The base seat is plastic cover and height adjustment system is made of iron, environmental plastic can be sterilized in 100°C, tensile upto 30MPa.

#### **Function**

The main bed and auxiliary bed are connected with each other, auxiliary table is easy for rotating and dismantling.

#### Control System

Handle controller which is easy for moving obstetric table.

#### Leg Support

Double using leg support, can be used as boatstretcher.

#### Mattress

The mattress adopts high density memory sponge and is once formed, with no seam.

#### Stainless Steel Sewage Basin

Equipped with stainless steel sewage basin and other various accessories.

#### Control System

Good quality domestic motor,Various actions are controlled by remote controller.

#### **Pull Handle**

#### Armrest

#### Pedal Remote Controller