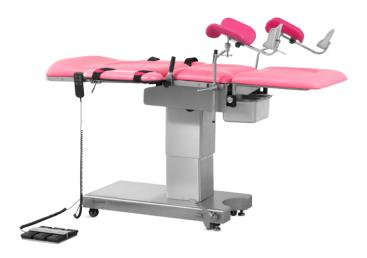

# A 105 OBSTETRIC TABLE

Registration code: SKF-C

# FEATURES AND HIGHLIGHTS

### Technical parameters

| <ul> <li>External Size (LxWxH)</li> </ul> | 1900x600x700-900 mm |
|-------------------------------------------|---------------------|
| ■ Back Plate Up/Down                      | 50°/3°              |
| Trendelenburg/Reverse Trendelenburg       | 10°/20°             |
| <ul> <li>Leg Board Outwards</li> </ul>    | 90°                 |
| <ul> <li>Working Area</li> </ul>          | 600x600 mm          |
| Patient Weight Capacity                   | 185kg               |
|                                           |                     |

| ✓ Bed Frame               | 1pc  |
|---------------------------|------|
| ✓ Mattress                | 1pc  |
| ☑ Hand Bars               | 2pcs |
| Arm Support with Cushion  | 2pcs |
| Leg Support with Cushion  | 2pcs |
| ✓ Anesthesia Screen Frame | 1pc  |
| ✓ Stainless Steel Basin   | 1pc  |
| ✓ Handwheel               | 4pcs |
| ☑ Oil Pot (With Oil)      | 1pc  |
|                           |      |

The base seat and upright column covering are made of high quality 304 stainless steel, which is anti-corrosive and can be easily cleaned.

Optional: Powder Coated Stell Base.

#### **Function**

The main bed and auxiliary bed are connected with each other, auxiliary table is easy for rotating and dismantling.

#### **Rotary Brake Device**

Rotary brake device which is easy for moving obstetric table.

#### Foot Step Hydraulic Elevating

Foot step hydraulic elevating, Imported Y type sealing ring and is durable.

#### Mattress

The mattress adopts high density memory sponge and is once formed, with no seam.

Optional: Detachable mattress.

#### Stainless Steel Sewage Basin

Equipped with stainless steel sewage basin and other various accessories.

#### Leg Support with Cushion

Double using leg support, can be used as boatstretcher.

#### Anesthesia Screen Frame

#### **Arm Support with Cushion**

#### **Hand Bars**

#### Handwheel

SKSurgitech<sup>™</sup>