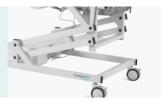

#### **Rotary Brake Device**

Rotary brake device which is easy for moving obstetric table.

#### **Braking system**

The pedal controls the brake function of the casters.

#### Brak

Pedal brake, easy to move and lock. Pedal down to release the inner castors down. Pedal up to retract the castors, which enables the table locked on the floor.