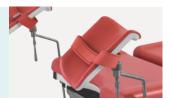

#### **Arm Support with Cushion**

#### **Arm Support**

The arm support could be adjusted into multiple angles, it can be used to comfortably fix the puerpera's arm at various angles.

SKSurgitech<sup>™</sup>

#### **Arm Support**

The arm support could be adjusted into multiple angles with the straps, it can be used to comfortably fix the puerpera's arm at various angles.