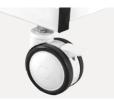

#### **Rotary Brake Device**

Rotary brake device which is easy for moving obstetric table.

#### **Braking system**

The pedal controls the brake function of the casters.

#### Brak

Pedal brake, easy to move and lock. Pedal down to release the inner castors down. Pedal up to retract the castors, which enables the table locked on the floor.

#### Wheel

Each wheel equipped with single brake which is easy for moving obstetric table.

Research

Manufacturing

Maintenance

Service