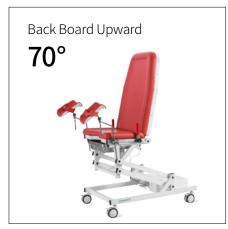

### Technical parameters

| <ul><li>External Size (LxWxH)</li></ul>     | 1450x600x580-1000 mm |
|---------------------------------------------|----------------------|
| Back Board Upward                           | 70°                  |
| Back Board Downward                         | 20°                  |
| <ul> <li>Seat Board Upward</li> </ul>       | 40°                  |
| <ul> <li>Main Voltage AC</li> </ul>         | 220V±22V, 50Hz±1Hz   |
| <ul> <li>Patient Weight Capacity</li> </ul> | 185kg                |