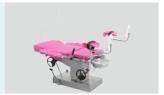

# A 105 OBSTETRIC TABLE

Registration code: SKF-C

The base seat and upright column covering are made of high quality 304 stainless steel, which is anti-corrosive and can be easily cleaned.

Optional: Powder Coated Stell Base.