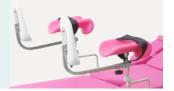

#### **Arm Support with Cushion**

#### **Hand Bars**

#### **Arm Support**

The arm support could be adjusted into multiple angles, it can be used to comfortably fix the puerpera's arm at various angles.

SKSurgitech<sup>™</sup>

#### **Arm Support**

The arm support could be adjusted into multiple angles with the straps, it can be used to comfortably fix the puerpera's arm at various angles.