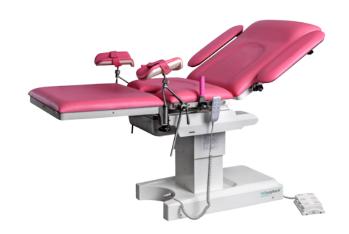

# A 105 OBSTETRIC TABLE

Registration code: SKF-C

# FEATURES AND HIGHLIGHTS

### Technical parameters

| <ul> <li>External Size (LxWxH)</li> </ul> | 1900x600x700-900 mm |
|-------------------------------------------|---------------------|
| ■ Back Plate Up/Down                      | 50°/3°              |
| Trendelenburg/Reverse Trendelenburg       | 10°/20°             |
| <ul> <li>Leg Board Outwards</li> </ul>    | 90°                 |
| <ul> <li>Working Area</li> </ul>          | 600x600 mm          |
| Patient Weight Capacity                   | 185kg               |
|                                           |                     |

| ✓ Bed Frame               | 1pc  |
|---------------------------|------|
| ✓ Mattress                | 1pc  |
| ☑ Hand Bars               | 2pcs |
| Arm Support with Cushion  | 2pcs |
| Leg Support with Cushion  | 2pcs |
| ✓ Anesthesia Screen Frame | 1pc  |
| ✓ Stainless Steel Basin   | 1pc  |
| ✓ Handwheel               | 4pcs |
| ☑ Oil Pot (With Oil)      | 1pc  |
|                           |      |

The base seat and upright column covering are made of high quality 304 stainless steel, which is anti-corrosive and can be easily cleaned.

Optional: Powder Coated Stell Base.

#### **Function**

The main bed and auxiliary bed are connected with each other, auxiliary table is easy for rotating and dismantling.

#### **Rotary Brake Device**

Rotary brake device which is easy for moving obstetric table.

#### Foot Step Hydraulic Elevating

Foot step hydraulic elevating, Imported Y type sealing ring and is durable.

#### Mattress

The mattress adopts high density memory sponge and is once formed, with no seam.

Optional: Detachable mattress.

#### Stainless Steel Sewage Basin

Equipped with stainless steel sewage basin and other various accessories.

#### Leg Support with Cushion

Double using leg support, can be used as boatstretcher.

#### Anesthesia Screen Frame

#### **Arm Support with Cushion**

#### **Hand Bars**

#### Handwheel

SKSurgitech<sup>™</sup>