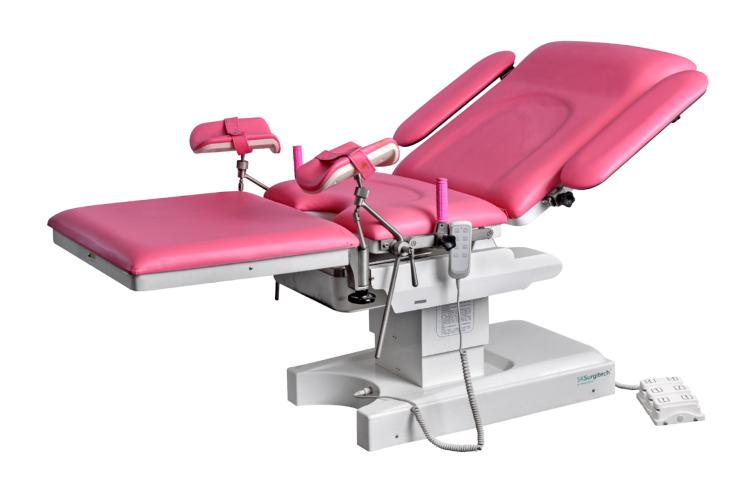

# A 105 OBSTETRIC TABLE

Registration code: SKF-C

# A105

# FEATURES AND HIGHLIGHTS

### Technical parameters

| <ul> <li>External Size (LxWxH)</li> </ul> | 1900x600x700-900 mm |
|-------------------------------------------|---------------------|
| ■ Back Plate Up/Down                      | 50°/3°              |
| Trendelenburg/Reverse Trendelenburg       | 10°/20°             |
| <ul> <li>Leg Board Outwards</li> </ul>    | 90°                 |
| <ul> <li>Working Area</li> </ul>          | 600x600 mm          |
| Patient Weight Capacity                   | 185kg               |
|                                           |                     |

| ✓ Bed Frame               | 1pc  |
|---------------------------|------|
| ✓ Mattress                | 1pc  |
| ☑ Hand Bars               | 2pcs |
| Arm Support with Cushion  | 2pcs |
| Leg Support with Cushion  | 2pcs |
| ✓ Anesthesia Screen Frame | 1pc  |
| ✓ Stainless Steel Basin   | 1pc  |
| ✓ Handwheel               | 4pcs |
| ☑ Oil Pot (With Oil)      | 1pc  |
|                           |      |

The base seat and upright column covering are made of high quality 304 stainless steel, which is anti-corrosive and can be easily cleaned.

Optional: Powder Coated Stell Base.

#### **Function**

The main bed and auxiliary bed are connected with each other, auxiliary table is easy for rotating and dismantling.

#### **Rotary Brake Device**

Rotary brake device which is easy for moving obstetric table.

#### Foot Step Hydraulic Elevating

Foot step hydraulic elevating, Imported Y type sealing ring and is durable.

#### Mattress

The mattress adopts high density memory sponge and is once formed, with no seam.

Optional: Detachable mattress.

#### Stainless Steel Sewage Basin

Equipped with stainless steel sewage basin and other various accessories.

#### Leg Support with Cushion

Double using leg support, can be used as boatstretcher.

#### Anesthesia Screen Frame

#### **Arm Support with Cushion**

#### **Hand Bars**

#### Handwheel

SKSurgitech<sup>™</sup>