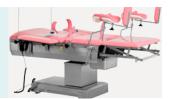

# FEATURES AND HIGHLIGHTS

### Technical parameters

| External (LxW):                       | 2100x600mm |
|---------------------------------------|------------|
| Table height:                         | 750-1000mm |
| Trendelenburg:                        | 0-22°      |
| Reverse trendelenburg:                | 0-22°      |
| Back plate up:                        | 0-60°      |
| Seat plate up:                        | 0-16°      |
| <ul><li>Leg board outwards:</li></ul> | 0-90°      |
| Arm board outwards:                   | 0-180°     |
| Load bearing:                         | ≤300kg     |