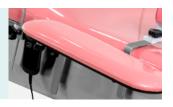

#### **Pull handles**

Both sides of the delivery bed are equipped with collapsible handle, which is convenient for the puerpera to get on and off the bed, with antislip lines, to prevent slipping when the force is applied.

#### Pull handles

Pull handles can be folded to horizontal position. Easy patient mobilisation.

#### **Pull handles**

Pull handles can be folded to horizontal position. Easy patient mobilisation.

#### **Pull Handle**

The hand bar can be dismounted and movable.