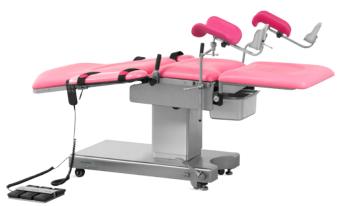

# FEATURES AND HIGHLIGHTS

### Technical parameters

| External (LxW):                            | 1800x600mm |
|--------------------------------------------|------------|
| Table height:                              | 700-950mm  |
| Back plate up folding:                     | 0-60°      |
| <ul> <li>Reverse Trendelenburg:</li> </ul> | 0-25°      |
| Trendelenburg:                             | 0-16°      |
| Load bearing:                              | ≤150kg     |

| ✓ Arm support           | 2 pcs |
|-------------------------|-------|
| ☑ Handle                | 2 pcs |
| ✓ Leg support           | 2 pcs |
| ☑ Stirrup               | 2 pcs |
| ☑ Slider                | 4 pcs |
| ☑ Tightener             | 2 pcs |
| ☑ Hand controller       | 1 pc  |
| ✓ Foot switch           | 1 pc  |
| ✓ Stainless steel basin | 1 pc  |

The chassis cover is made of high quality 304 stainless steel, which is welded by the robot seamlessly. The shape is beautiful and stable.

#### Mattress

Polyurethane foam mattress, waterproof and seamless, easy cleaning and disinfection.

#### Hand controller

All the functions are controlled by hand controller.

#### **Braking system**

The pedal controls the brake function of the casters.

#### **Control System**

Electric control the height lifting, trendelenburg and reverse trendelenburg, back plate folding up, easy and convenient operation.

#### **Battery**

The delivery bed is equipped with a standard battery, which could support the electric operation for 50-80 times, and could keep maintaining the operation of various functions required by the operator under special circumstances such as power failure.

#### **Pull handles**

Both sides of the delivery bed are equipped with collapsible handle, which is convenient for the puerpera to get on and off the bed, with antislip lines, to prevent slipping when the force is applied.

#### Sewage basin

The delivery bed is equipped with a stainless steel basin, which can be stored under the bed through a high-quality three-stage slide rails.

#### **Auxiliary Table**

The auxiliary table can be retractable and stored under the bed body, easy to use.

#### Leg supports

The leg support is integrated with stirrup function, and the delivery bed is equipped with a pair of stirrups.

#### **Arm Support**

The arm support could be adjusted into multiple angles, it can be used to comfortably fix the puerpera's arm at various angles.

SKSurgitech<sup>™</sup>