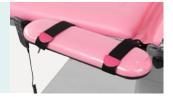

#### Leg Support with Cushion

Double using leg support, can be used as boatstretcher.

#### Leg Support

Double using leg support, can be used as boatstretcher.

#### **Knee Curtch**

Double using leg support, can be used as boatstretcher.