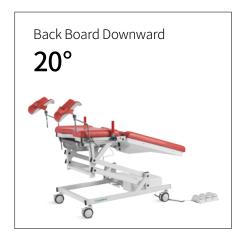

### Technical parameters

| <ul><li>External Size (LxWxH)</li></ul>     | 1450x600x580-1000 mm |
|---------------------------------------------|----------------------|
| Back Board Upward                           | 70°                  |
| Back Board Downward                         | 20°                  |
| <ul> <li>Seat Board Upward</li> </ul>       | 40°                  |
| <ul> <li>Main Voltage AC</li> </ul>         | 220V±22V, 50Hz±1Hz   |
| <ul> <li>Patient Weight Capacity</li> </ul> | 185kg                |