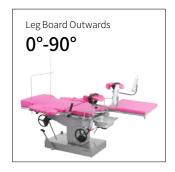

### Technical parameters

| <ul> <li>External Size (LxWxH)</li> </ul> | 1900x600x700-900 mm |
|-------------------------------------------|---------------------|
| ■ Back Plate Up/Down                      | 50°/3°              |
| Trendelenburg/Reverse Trendelenburg       | 10°/20°             |
| <ul> <li>Leg Board Outwards</li> </ul>    | 90°                 |
| <ul> <li>Working Area</li> </ul>          | 600x600 mm          |
| Patient Weight Capacity                   | 185kg               |
|                                           |                     |