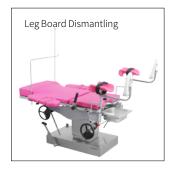

#### **Function**

The main bed and auxiliary bed are connected with each other, auxiliary table is easy for rotating and dismantling.

#### **Auxiliary plate**

Auxiliary plate is easy for rotating and dismantling. Rotating angle: 90°.