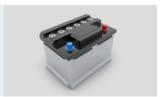

#### **Battery**

The delivery bed is equipped with a standard battery, which could support the electric operation for 50-80 times, and could keep maintaining the operation of various functions required by the operator under special circumstances such as power failure.