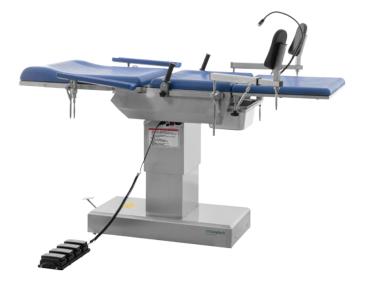

# A 105 OBSTETRIC TABLE

Registration code: SKF-C

### Technical parameters

| <ul> <li>External Size (LxWxH)</li> </ul> | 1900x600x700-900 mm |
|-------------------------------------------|---------------------|
| ■ Back Plate Up/Down                      | 50°/3°              |
| Trendelenburg/Reverse Trendelenburg       | 10°/20°             |
| <ul> <li>Leg Board Outwards</li> </ul>    | 90°                 |
| <ul> <li>Working Area</li> </ul>          | 600x600 mm          |
| Patient Weight Capacity                   | 185kg               |
|                                           |                     |

| ✓ Bed Frame               | 1pc  |
|---------------------------|------|
| ✓ Mattress                | 1pc  |
| ☑ Hand Bars               | 2pcs |
| Arm Support with Cushion  | 2pcs |
| Leg Support with Cushion  | 2pcs |
| ✓ Anesthesia Screen Frame | 1pc  |
| ✓ Stainless Steel Basin   | 1pc  |
| ✓ Handwheel               | 4pcs |
| ☑ Oil Pot (With Oil)      | 1pc  |
|                           |      |

The base seat and upright column covering are made of high quality 304 stainless steel, which is anti-corrosive and can be easily cleaned.

Optional: Powder Coated Stell Base.

#### **Function**

The main bed and auxiliary bed are connected with each other, auxiliary table is easy for rotating and dismantling.

#### **Rotary Brake Device**

Rotary brake device which is easy for moving obstetric table.

#### Foot Step Hydraulic Elevating

Foot step hydraulic elevating, Imported Y type sealing ring and is durable.

#### Mattress

The mattress adopts high density memory sponge and is once formed, with no seam.

Optional: Detachable mattress.

#### Stainless Steel Sewage Basin

Equipped with stainless steel sewage basin and other various accessories.

#### Leg Support with Cushion

Double using leg support, can be used as boatstretcher.

#### Anesthesia Screen Frame

#### **Arm Support with Cushion**

#### **Hand Bars**

#### Handwheel

SKSurgitech<sup>™</sup>