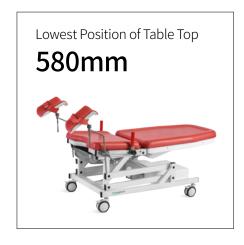

### Technical parameters

| <ul><li>External Size (LxWxH)</li></ul>     | 1450x600x580-1000 mm |
|---------------------------------------------|----------------------|
| Back Board Upward                           | 70°                  |
| Back Board Downward                         | 20°                  |
| <ul> <li>Seat Board Upward</li> </ul>       | 40°                  |
| <ul> <li>Main Voltage AC</li> </ul>         | 220V±22V, 50Hz±1Hz   |
| <ul> <li>Patient Weight Capacity</li> </ul> | 185kg                |