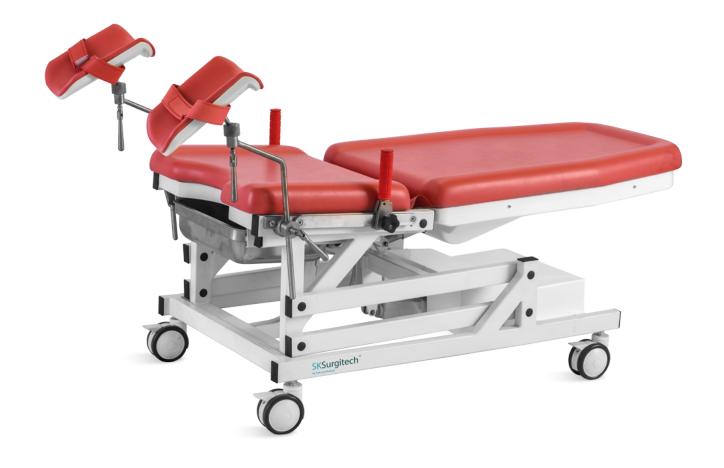

# FEATURES AND HIGHLIGHTS

### Technical parameters

| External (LxW):                       | 2100x600mm |
|---------------------------------------|------------|
| Table height:                         | 750-1000mm |
| Trendelenburg:                        | 0-22°      |
| Reverse trendelenburg:                | 0-22°      |
| Back plate up:                        | 0-60°      |
| Seat plate up:                        | 0-16°      |
| <ul><li>Leg board outwards:</li></ul> | 0-90°      |
| Arm board outwards:                   | 0-180°     |
| Load bearing:                         | ≤300kg     |

| ✓ Armrest               | 2 pcs |
|-------------------------|-------|
| ✓ Knee Curtch           | 2 pcs |
| ☑ Pull handle           | 2 pcs |
| Anesthesia frame        | 1 pc  |
| ✓ SST rinsing basin     | 1 pc  |
| ✓ Pedal controller      | 1 pc  |
| ☑ LED examination light | 1 pc  |

Base structure is made of high-quality 304 stainless steel, robot welded with high strength and modern appearance.