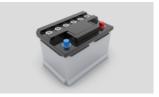

#### **Battery**

The delivery bed is equipped with a standard battery, which could support the electric operation for 50-80 times, and could keep maintaining the operation of various functions required by the operator under special circumstances such as power failure.