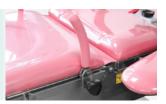

#### **Auxiliary Table**

The auxiliary table can be retractable and stored under the bed body, easy to use.

#### **Auxiliary plate**

Auxiliary plate is easy for rotating and dismantling. Rotating angle: 90°.

#### **Auxiliary Table**

The auxiliary table can be folded 90° outwards, used as a instrument table, detachable, and adapt to a variety of surgical environments.