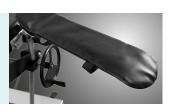

### Technical configuration

| 🗹 Arm support      | 2 pcs |
|--------------------|-------|
| 🗹 Leg support      | 2 pcs |
| ☑ Body Suppport    | 2 pcs |
| ☑ Shoulder Support | 2 pcs |
| Anaesthetic Screen | 1 pc  |

#### Leg board

Leg board can be folded down by adjusting the small handle. Leg board down: max. to 90°.

Armrest

Anesthesia Frame

Leg Crutches

Shoulder Support

**Body Supporter** 

Design