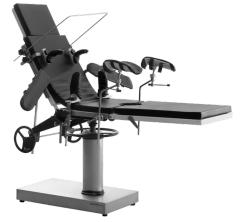

# AM053C-1 MANUAL OPERATING TABLE

Registration code: SKF-C

### Technical parameters

| External size (LxWxH):                 | 2000x480x(700-960)mm |
|----------------------------------------|----------------------|
| Head plate up/down:                    | 45°/90°              |
| Back plate up:                         | 0-80°                |
| Leg plate down:                        | 0-90°                |
| <ul> <li>Safe working load:</li> </ul> | 150kg                |
| X-rays translucent:                    | NO                   |
| C-arm compatible:                      | NO                   |
| Multi-functional orthopedic frame:     | YES                  |

### Technical configuration

| 🗹 Arm support      | 2 pcs |
|--------------------|-------|
| 🗹 Leg support      | 2 pcs |
| ☑ Body Suppport    | 2 pcs |
| ☑ Shoulder Support | 2 pcs |
| Anaesthetic Screen | 1 pc  |

#### Leg board

Leg board can be folded down by adjusting the small handle. Leg board down: max. to 90°.

Armrest

Anesthesia Frame

Leg Crutches

Shoulder Support

**Body Supporter** 

Design