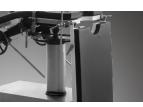

#### Leg board

Leg board can be folded down by adjusting the small handle. Leg board down: max. to 90°.

Armrest

Anesthesia Frame

Leg Crutches

Shoulder Support

**Body Supporter** 

Design