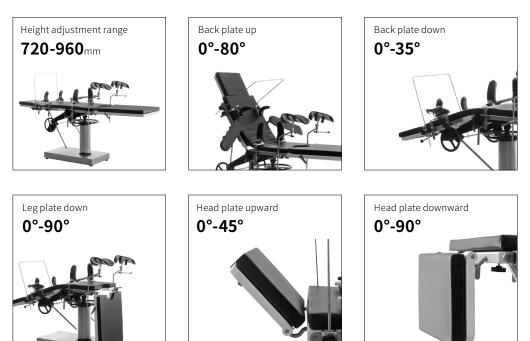

### Technical parameters

| External size (LxWxH):                 | 2000x480x(700-960)mm |
|----------------------------------------|----------------------|
| Head plate up/down:                    | 45°/90°              |
| Back plate up:                         | 0-80°                |
| Leg plate down:                        | 0-90°                |
| <ul> <li>Safe working load:</li> </ul> | 150kg                |
| X-rays translucent:                    | NO                   |
| C-arm compatible:                      | NO                   |
| Multi-functional orthopedic frame:     | YES                  |

#### Leg board

Leg board can be folded down by adjusting the small handle. Leg board down: max. to 90°.

Armrest

Anesthesia Frame

Leg Crutches

Shoulder Support

**Body Supporter** 

Design