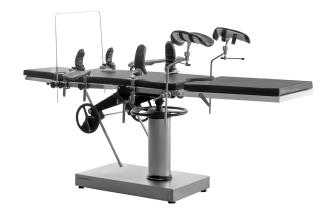

# AM053C-1 MANUAL OPERATING TABLE

Registration code: SKF-C

### Technical parameters

| External size (LxWxH):                 | 2000x480x(700-960)mm |
|----------------------------------------|----------------------|
| Head plate up/down:                    | 45°/90°              |
| Back plate up:                         | 0-80°                |
| Leg plate down:                        | 0-90°                |
| <ul> <li>Safe working load:</li> </ul> | 150kg                |
| X-rays translucent:                    | NO                   |
| C-arm compatible:                      | NO                   |
| Multi-functional orthopedic frame:     | YES                  |

### Technical configuration

| 🗹 Arm support      | 2 pcs |
|--------------------|-------|
| 🗹 Leg support      | 2 pcs |
| ☑ Body Suppport    | 2 pcs |
| ☑ Shoulder Support | 2 pcs |
| Anaesthetic Screen | 1 pc  |

#### Leg board

Leg board can be folded down by adjusting the small handle. Leg board down: max. to 90°.

Armrest

Anesthesia Frame

Leg Crutches

Shoulder Support

**Body Supporter** 

Design