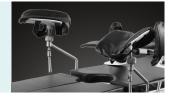

#### Leg board

Leg board can be folded down by adjusting the small handle. Leg board down: max. to 90°.

Armrest

Anesthesia Frame

Leg Crutches

Shoulder Support

**Body Supporter** 

Design