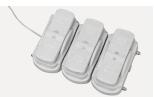

#### **Pedal Remote Controller**

Famous brand motor, Various actions are controlled by remote controller.