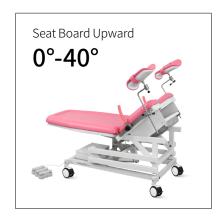

# Technical parameters

| <ul> <li>External Size (LxWxH)</li> </ul> | 1400x740x610-1100 mm |
|-------------------------------------------|----------------------|
| ■ Back Plate Up/Down                      | 70°/20°              |
| <ul> <li>Seat board upward</li> </ul>     | 40°                  |
| <ul> <li>Main Voltage AC</li> </ul>       | 220V±22V,50Hz±1Hz    |
| Patient Weight Capacity                   | 185kg                |