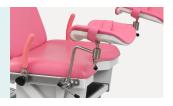

# GYNECOLOGICAL EXAM COUCH

Registration code: SKL-B

A99-8

# FEATURES AND HIGHLIGHTS

# Technical parameters

| <ul> <li>External Size (LxWxH)</li> </ul> | 1400x740x610-1100 mm |
|-------------------------------------------|----------------------|
| ■ Back Plate Up/Down                      | 70°/20°              |
| <ul> <li>Seat board upward</li> </ul>     | 40°                  |
| <ul> <li>Main Voltage AC</li> </ul>       | 220V±22V,50Hz±1Hz    |
| Patient Weight Capacity                   | 185kg                |

# Technical configuration

| $\checkmark$ | Pull Handle             | 2pcs |
|--------------|-------------------------|------|
| <b>V</b>     | Knee Curtch             | 2pcs |
| <b>V</b>     | Pedal Remote Controller | 1рс  |
| _            | Stainless Steel Basin   | 1рс  |
| _            | Instrution Manual       | 1pc  |

# Material

The base seat and height adjustment system are made of powder coated steel, high gloss, anti corrosion, easy to clean.

#### **Function**

Double using leg support, can be used as boatstretcher.

#### **Pedal Remote Controller**

Famous brand motor, Various actions are controlled by remote controller.

#### **Pull Handle**

The hand bar can be dismounted and movable.

#### Stainless Steel Basin

Equipped with stainless steel sewage basin and other various accessories.

#### Mattress

The mattress adopts high density memory sponge and is once formed, with no seam.

### Wheel

Each wheel equipped with single brake which is easy for moving obstetric table.