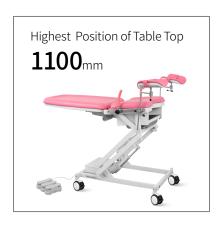

# Technical parameters

| <ul> <li>External Size (LxWxH)</li> </ul> | 1400x740x610-1100 mm |
|-------------------------------------------|----------------------|
| ■ Back Plate Up/Down                      | 70°/20°              |
| <ul> <li>Seat board upward</li> </ul>     | 40°                  |
| <ul> <li>Main Voltage AC</li> </ul>       | 220V±22V,50Hz±1Hz    |
| Patient Weight Capacity                   | 185kg                |