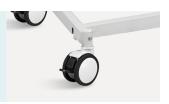

### Wheel

Each wheel equipped with single brake which is easy for moving obstetric table.