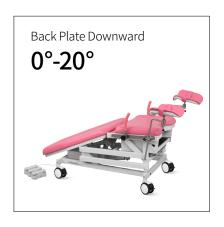

# Technical parameters

| <ul> <li>External Size (LxWxH)</li> </ul> | 1400x740x610-1100 mm |
|-------------------------------------------|----------------------|
| ■ Back Plate Up/Down                      | 70°/20°              |
| <ul> <li>Seat board upward</li> </ul>     | 40°                  |
| <ul> <li>Main Voltage AC</li> </ul>       | 220V±22V,50Hz±1Hz    |
| Patient Weight Capacity                   | 185kg                |