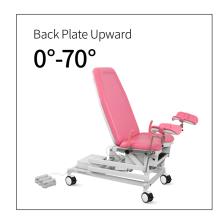

# Technical parameters

| <ul> <li>External Size (LxWxH)</li> </ul> | 1400x740x610-1100 mm |
|-------------------------------------------|----------------------|
| ■ Back Plate Up/Down                      | 70°/20°              |
| <ul> <li>Seat board upward</li> </ul>     | 40°                  |
| <ul> <li>Main Voltage AC</li> </ul>       | 220V±22V,50Hz±1Hz    |
| Patient Weight Capacity                   | 185kg                |