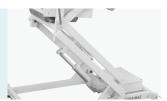

# Material

The base seat and height adjustment system are made of powder coated steel, high gloss, anti corrosion, easy to clean.

### Wheel

Each wheel equipped with single brake which is easy for moving obstetric table.