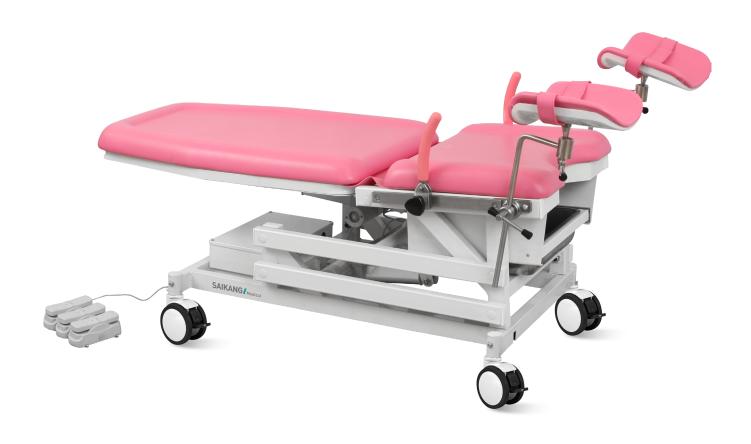

# FEATURES AND HIGHLIGHTS

# Technical parameters

| <ul> <li>External Size (LxWxH)</li> </ul> | 1400x740x610-1100 mm |
|-------------------------------------------|----------------------|
| ■ Back Plate Up/Down                      | 70°/20°              |
| <ul> <li>Seat board upward</li> </ul>     | 40°                  |
| <ul> <li>Main Voltage AC</li> </ul>       | 220V±22V,50Hz±1Hz    |
| Patient Weight Capacity                   | 185kg                |

# Technical configuration

| $\checkmark$ | Pull Handle             | 2pcs |
|--------------|-------------------------|------|
| <b>V</b>     | Knee Curtch             | 2pcs |
| <b>V</b>     | Pedal Remote Controller | 1рс  |
| _            | Stainless Steel Basin   | 1рс  |
| _            | Instrution Manual       | 1pc  |

#### **Function**

Double using leg support, can be used as boatstretcher.

#### **Pedal Remote Controller**

Famous brand motor, Various actions are controlled by remote controller.

#### **Pull Handle**

The hand bar can be dismounted and movable.

#### Stainless Steel Basin

Equipped with stainless steel sewage basin and other various accessories.

#### Mattress

The mattress adopts high density memory sponge and is once formed, with no seam.

### Wheel

Each wheel equipped with single brake which is easy for moving obstetric table.