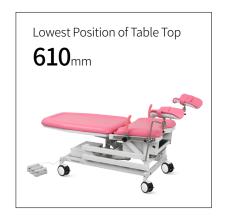

# Technical parameters

| <ul> <li>External Size (LxWxH)</li> </ul> | 1400x740x610-1100 mm |
|-------------------------------------------|----------------------|
| ■ Back Plate Up/Down                      | 70°/20°              |
| <ul> <li>Seat board upward</li> </ul>     | 40°                  |
| <ul> <li>Main Voltage AC</li> </ul>       | 220V±22V,50Hz±1Hz    |
| Patient Weight Capacity                   | 185kg                |