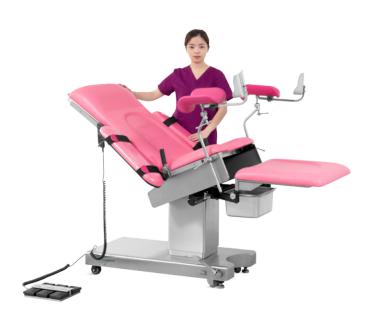

# FEATURES AND HIGHLIGHTS

#### **Arm Support**

The arm support could be adjusted into multiple angles with the straps, it can be used to comfortably fix the puerpera's arm at various angles.

#### Leg supports

The leg support is integrated with stirrup function, and the delivery bed is equipped with a pair of stirrups.