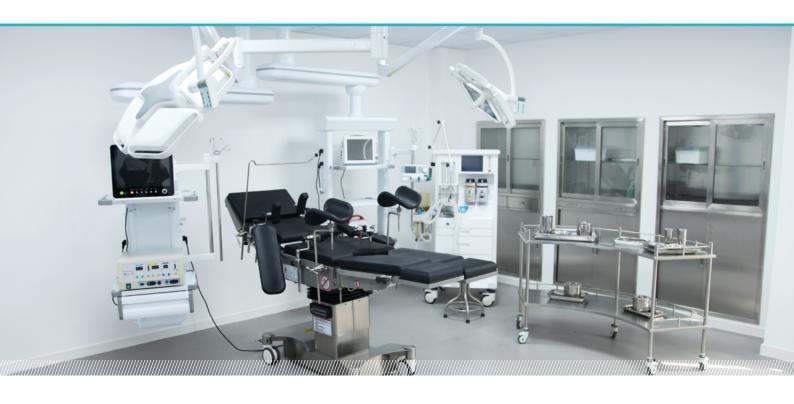

# FEATURES AND HIGHLIGHTS

# Technical parameters

| External (LxW):          | 1880x600mm |
|--------------------------|------------|
| ■ Table height:          | 680-940mm  |
| Seat plate up folding:   | 0-20°      |
| Seat plate down folding: | 0-9°       |
| Back plate up folding:   | 0-45°      |
| Back plate down folding: | 0-10°      |
| • Leg plate abduction:   | 0-90°      |
| Load bearing:            | ≤300kg     |

# Technical configuration

| ✓ Arm support           | 2 pcs |
|-------------------------|-------|
| ☑ Handle                | 2 pcs |
| ✓ Leg support           | 2 pcs |
| ✓ Stirrup               | 2 pcs |
| ✓ Slider                | 4 pcs |
| ☑ Tightener             | 2 pcs |
| ✓ Hand controller       | 1 pc  |
| ✓ Foot switch           | 1 pc  |
| ✓ Stainless steel basin | 1 pc  |