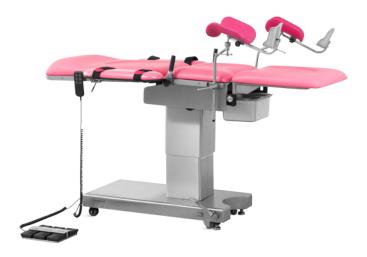

# FEATURES AND HIGHLIGHTS

#### Leg supports

The leg support is integrated with stirrup function, and the delivery bed is equipped with a pair of stirrups.