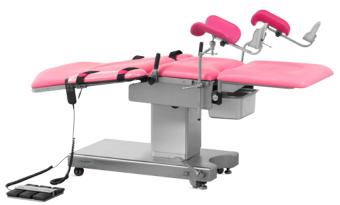

SKSurgitech<sup>™</sup>

Care you precisely

# A99-5

# FEATURES AND HIGHLIGHTS

# Technical parameters

| External (LxW):          | 1880x600mm |
|--------------------------|------------|
| ■ Table height:          | 680-940mm  |
| Seat plate up folding:   | 0-20°      |
| Seat plate down folding: | 0-9°       |
| Back plate up folding:   | 0-45°      |
| Back plate down folding: | 0-10°      |
| • Leg plate abduction:   | 0-90°      |
| Load bearing:            | ≤300kg     |

# Technical configuration

| ✓ Arm support           | 2 pcs |
|-------------------------|-------|
| ☑ Handle                | 2 pcs |
| ✓ Leg support           | 2 pcs |
| ✓ Stirrup               | 2 pcs |
| ✓ Slider                | 4 pcs |
| ☑ Tightener             | 2 pcs |
| ✓ Hand controller       | 1 pc  |
| ✓ Foot switch           | 1 pc  |
| ✓ Stainless steel basin | 1 pc  |

#### **Arm Support**

The arm support could be adjusted into multiple angles with the straps, it can be used to comfortably fix the puerpera's arm at various angles.

#### Leg supports

The leg support is integrated with stirrup function, and the delivery bed is equipped with a pair of stirrups.

## Sewage basin

Equipped with stainless steel sewage basin and other various accessories.

Manufacturing

Maintenance