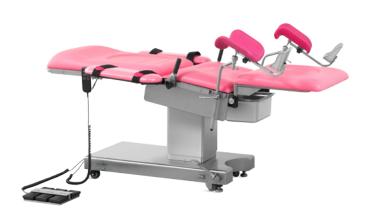

# FEATURES AND HIGHLIGHTS

#### Leg supports

The leg support is integrated with stirrup function, and the delivery bed is equipped with a pair of stirrups.