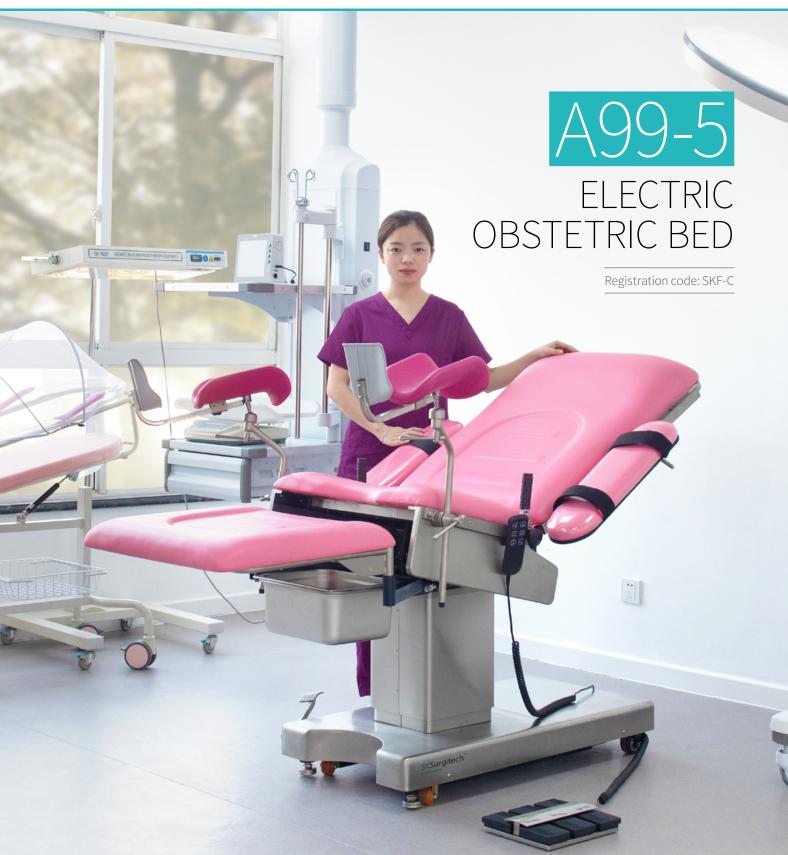

# A99-5

#### Material

The chassis cover is made of high quality 304 stainless steel, which is welded by the robot seamlessly. The shape is beautiful and stable.

#### Mattress

Polyurethane foam mattress, waterproof and seamless, easy cleaning and disinfection.

#### Foot pedal controller

All the functions are controlled by hand controller and foot switch.

#### **Control System**

Electric control the height lifting, seat plate up and down, back plate up and down, convenient operations.

#### **Arm Support**

The arm support could be adjusted into multiple angles with the straps, it can be used to comfortably fix the puerpera's arm at various angles.

#### Leg supports

The leg support is integrated with stirrup function, and the delivery bed is equipped with a pair of stirrups.

#### **Pull handles**

Pull handles can be folded to horizontal position. Easy patient mobilisation.

## Sewage basin

Equipped with stainless steel sewage basin and other various accessories.

Manufacturing

Maintenance