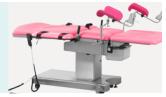

# A99-5

# FEATURES AND HIGHLIGHTS

# Technical parameters

| External (LxW):          | 1880x600mm |
|--------------------------|------------|
| ■ Table height:          | 680-940mm  |
| Seat plate up folding:   | 0-20°      |
| Seat plate down folding: | 0-9°       |
| Back plate up folding:   | 0-45°      |
| Back plate down folding: | 0-10°      |
| • Leg plate abduction:   | 0-90°      |
| Load bearing:            | ≤300kg     |

# Technical configuration

| ✓ Arm support           | 2 pcs |
|-------------------------|-------|
| ☑ Handle                | 2 pcs |
| ✓ Leg support           | 2 pcs |
| ✓ Stirrup               | 2 pcs |
| ✓ Slider                | 4 pcs |
| ☑ Tightener             | 2 pcs |
| ✓ Hand controller       | 1 pc  |
| ✓ Foot switch           | 1 pc  |
| ✓ Stainless steel basin | 1 pc  |