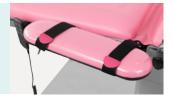

#### **Arm Support**

The arm support could be adjusted into multiple angles with the straps, it can be used to comfortably fix the puerpera's arm at various angles.