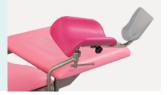

#### Leg supports

The leg support is integrated with stirrup function, and the delivery bed is equipped with a pair of stirrups.