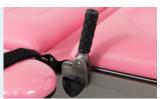

#### **Pull handles**

Pull handles can be folded to horizontal position. Easy patient mobilisation.