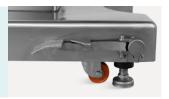

support           | 2 pcs |
|-------------------------|-------|
| ☑ Handle                | 2 pcs |
| ✓ Leg support           | 2 pcs |
| ✓ Stirrup               | 2 pcs |
| ✓ Slider                | 4 pcs |
| ☑ Tightener             | 2 pcs |
| ✓ Hand controller       | 1 pc  |
| ✓ Foot switch           | 1 pc  |
| ✓ Stainless steel basin | 1 pc  |







#### Material

The chassis cover is made of high quality 304 stainless steel, which is welded by the robot seamlessly. The shape is beautiful and stable.



#### Mattress

Polyurethane foam mattress, waterproof and seamless, easy cleaning and disinfection.



#### Foot pedal controller

All the functions are controlled by hand controller and foot switch.



#### **Braking system**

The pedal controls the brake function of the casters.



#### **Control System**

Electric control the height lifting, seat plate up and down, back plate up and down, convenient operations.



#### **Arm Support**

The arm support could be adjusted into multiple angles with the straps, it can be used to comfortably fix the puerpera's arm at various angles.



#### Leg supports

The leg support is integrated with stirrup function, and the delivery bed is equipped with a pair of stirrups.



## **Auxiliary Table**

The auxiliary table can be folded 90° outwards, used as a instrument table, detachable, and adapt to a variety of surgical environments.



#### **Pull handles**

Pull handles can be folded to horizontal position. Easy patient mobilisation.



## Sewage basin

Equipped with stainless steel sewage basin and other various accessories.