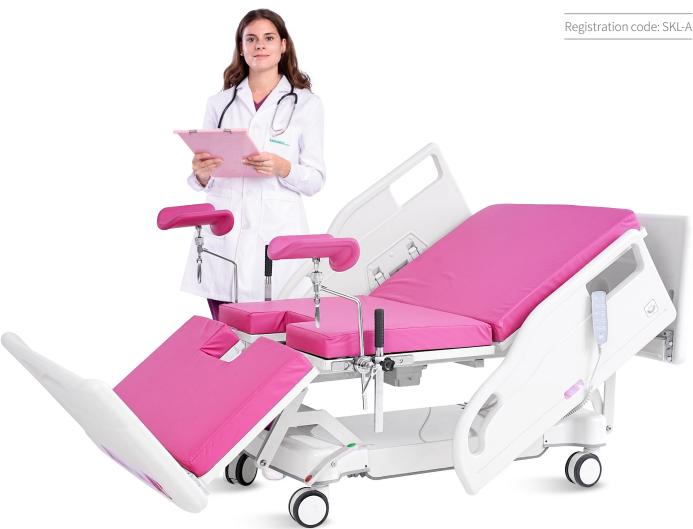

# A98-5 ELECTRIC OBSTETRIC BED

#### Design

The overall design is humanized and modern, and it is an obstetric and disease comprehensive bed integrating obstetric bed, hospital bed, examination bed and operating bed.

#### **Back-rest**

The back section can be raised and lowered to assist pregnant women to sit and stand, and relieve the pressure of pregnant women during labor.

#### Leg-rest

The leg section can be lifted and lowered to assist pregnant women to give birth smoothly, and the posture can be adjusted arbitrarily, such as sitting, kneeling, lying down, and squatting.