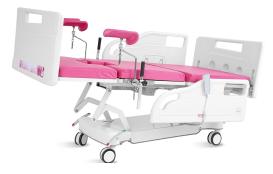

# A98-5 ELECTRIC OBSTETRIC BED

#### Design

The overall design is humanized and modern, and it is an obstetric and disease comprehensive bed integrating obstetric bed, hospital bed, examination bed and operating bed.

#### **Back-rest**

The back section can be raised and lowered to assist pregnant women to sit and stand, and relieve the pressure of pregnant women during labor.

#### Leg-rest

The leg section can be lifted and lowered to assist pregnant women to give birth smoothly, and the posture can be adjusted arbitrarily, such as sitting, kneeling, lying down, and squatting.