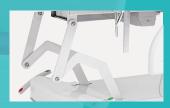

#### Leg-rest

The leg section can be lifted and lowered to assist pregnant women to give birth smoothly, and the posture can be adjusted arbitrarily, such as sitting, kneeling, lying down, and squatting.

Trendelenburg&Reverse Trendelenburg Electric control is used for trendelenburg and reverse trendelenburg.