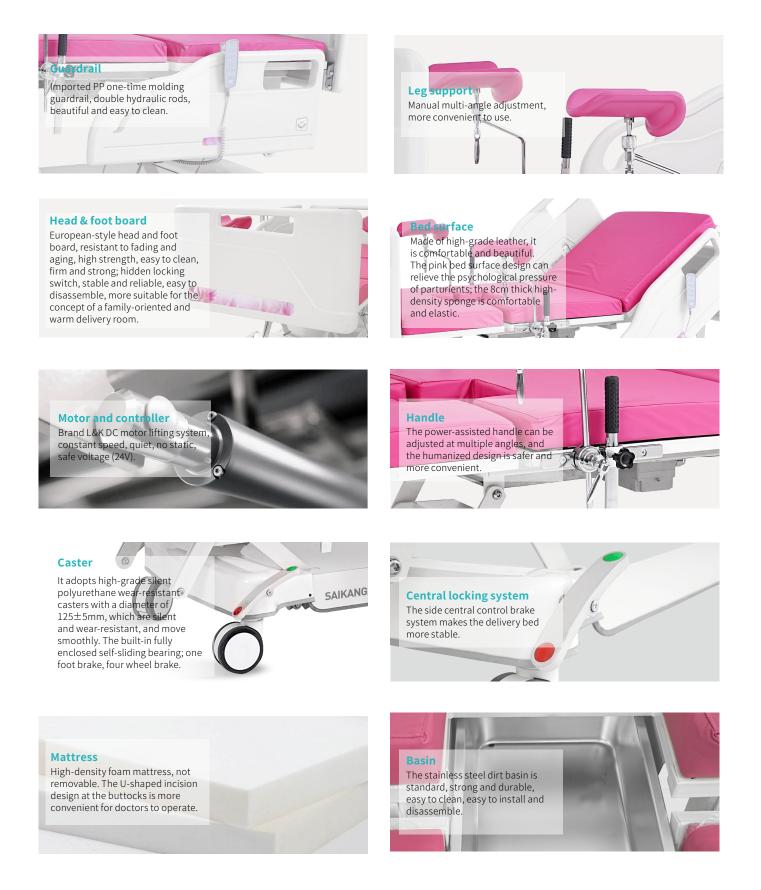

#### Design

The overall design is humanized and modern, and it is an obstetric and disease comprehensive bed integrating obstetric bed, hospital bed, examination bed and operating bed.

#### Bed material

The bed frame is welded by 30\*60mm, ≥1.5mm high-quality rectangular steel, beautiful and burr-free, with strong bearing capacity. It can bear up to 200kg.

#### Paintwork

The surface of the bed body is treated with electrostatic spraying, full anti-rust treatment, anti-aging, not easy to rust, antibacterial and environmentally friendly.

Welding | Craftsmanship The overall welding is adopted by the robot, and the appearance is smooth, stable and reliable.

#### **Back-rest**

The back section can be raised and lowered to assist pregnant women to sit and stand, and relieve the pressure of pregnant women during labor.

#### Leg-rest

The leg section can be lifted and lowered to assist pregnant women to give birth smoothly, and the posture can be adjusted arbitrarily, such as sitting, kneeling, lying down, and squatting.

Trendelenburg&Reverse Trendelenburg Electric control is used for trendelenburg and reverse trendelenburg.

#### **Height Adjustment**

The overall height of the bed body can be adjusted to facilitate the adjustment of the height of the bed, which is more suitable for nursing staff to take care of pregnant women.