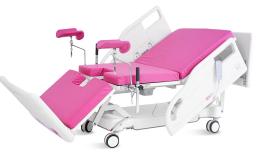

# A98-5 ELECTRIC OBSTETRIC BED

#### Design

The overall design is humanized and modern, and it is an obstetric and disease comprehensive bed integrating obstetric bed, hospital bed, examination bed and operating bed.

#### **Back-rest**

The back section can be raised and lowered to assist pregnant women to sit and stand, and relieve the pressure of pregnant women during labor.

#### Leg-rest

The leg section can be lifted and lowered to assist pregnant women to give birth smoothly, and the posture can be adjusted arbitrarily, such as sitting, kneeling, lying down, and squatting.