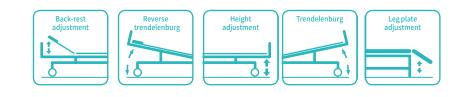

#### **Back-rest**

The back section can be raised and lowered to assist pregnant women to sit and stand, and relieve the pressure of pregnant women during labor.

#### Leg-rest

The leg section can be lifted and lowered to assist pregnant women to give birth smoothly, and the posture can be adjusted arbitrarily, such as sitting, kneeling, lying down, and squatting.

Trendelenburg&Reverse Trendelenburg Electric control is used for trendelenburg and reverse trendelenburg.

#### **Height Adjustment**

The overall height of the bed body can be adjusted to facilitate the adjustment of the height of the bed, which is more suitable for nursing staff to take care of pregnant women.