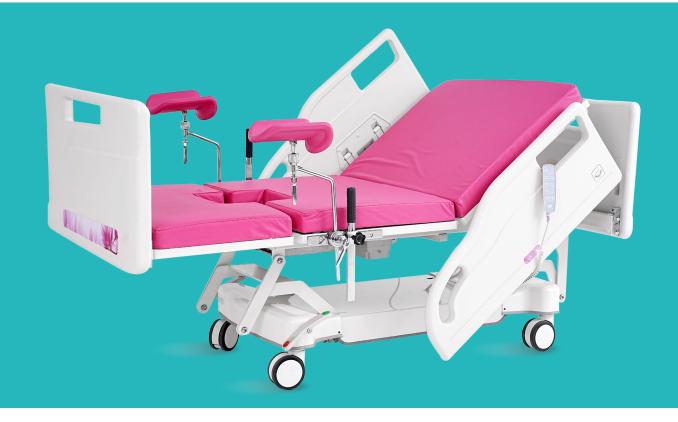

#### Design

The overall design is humanized and modern, and it is an obstetric and disease comprehensive bed integrating obstetric bed, hospital bed, examination bed and operating bed.

#### **Back-rest**

The back section can be raised and lowered to assist pregnant women to sit and stand, and relieve the pressure of pregnant women during labor.

#### Leg-rest

The leg section can be lifted and lowered to assist pregnant women to give birth smoothly, and the posture can be adjusted arbitrarily, such as sitting, kneeling, lying down, and squatting.