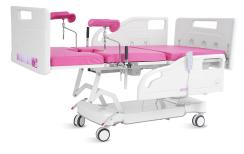

# A98-5 ELECTRIC OBSTETRIC BED

#### Design

The overall design is humanized and modern, and it is an obstetric and disease comprehensive bed integrating obstetric bed, hospital bed, examination bed and operating bed.

#### **Back-rest**

The back section can be raised and lowered to assist pregnant women to sit and stand, and relieve the pressure of pregnant women during labor.

#### Leg-rest

The leg section can be lifted and lowered to assist pregnant women to give birth smoothly, and the posture can be adjusted arbitrarily, such as sitting, kneeling, lying down, and squatting.