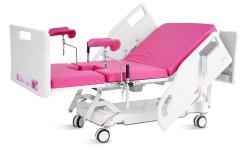

# A98-5 ELECTRIC OBSTETRIC BED

#### Design

The overall design is humanized and modern, and it is an obstetric and disease comprehensive bed integrating obstetric bed, hospital bed, examination bed and operating bed.

#### **Back-rest**

The back section can be raised and lowered to assist pregnant women to sit and stand, and relieve the pressure of pregnant women during labor.

#### Leg-rest

The leg section can be lifted and lowered to assist pregnant women to give birth smoothly, and the posture can be adjusted arbitrarily, such as sitting, kneeling, lying down, and squatting.