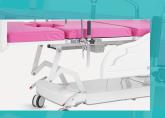

#### Design

The overall design is humanized and modern, and it is an obstetric and disease comprehensive bed integrating obstetric bed, hospital bed, examination bed and operating bed.

#### Bed material

The bed frame is welded by 30\*60mm, ≥1.5mm high-quality rectangular steel, beautiful and burr-free, with strong bearing capacity. It can bear up to 200kg.

#### **Height Adjustment**

The overall height of the bed body can be adjusted to facilitate the adjustment of the height of the bed, which is more suitable for nursing staff to take care of pregnant women.