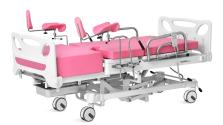

## Product data sheet

A98-3

FEATURES AND HIGHLIGHTS

The base seat and height adjustment system are made of powder coated steel,high gloss,anti corrosion, easy to clean.

Bed board Bed surface has PP cover, made by virgin material.The PP cover is detachable, and easy to clean.

The bed platform and head&foot board made by virgin PP material, the head&foot board is movable.

Castor

6 inch central controlled castor for moving obstetric table. TPR tire, quiet and wear-resistant, can be washed and sterilized by high temperature, save antiwinding hard shell, united forming without bolts.

Foot support

The foot support can be dismounted and movable.

#### Mattress

The mattress adopts high density memory sponge and is once formed.Mattress is movable.