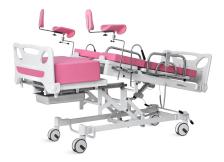

The base seat and height adjustment system are made of powder coated steel,high gloss,anti corrosion, easy to clean.

Bed board Bed surface has PP cover, made by virgin material.The PP cover is detachable, and easy to clean.

The bed platform and head&foot board made by virgin PP material, the head&foot board is movable.

Castor

6 inch central controlled castor for moving obstetric table. TPR tire, quiet and wear-resistant, can be washed and sterilized by high temperature, save antiwinding hard shell, united forming without bolts.

Foot support

The foot support can be dismounted and movable.