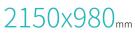

### Technical parameters

| External size (LxW)                      | 2150 x 980 mm |
|------------------------------------------|---------------|
| Height Adjustment                        | 590-915 mm    |
| <ul> <li>Back-rest adjustment</li> </ul> | 0°-70°        |
| Trendelenburg                            | 0°-10°        |