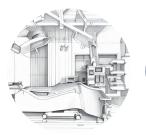

### Technical parameters

| External size (LxW)                      | 2150 x 980 mm |
|------------------------------------------|---------------|
| Height Adjustment                        | 590-915 mm    |
| <ul> <li>Back-rest adjustment</li> </ul> | 0°-70°        |
| Trendelenburg                            | 0°-10°        |

#### **Foot section** Foot section can be retracted into the bed, convenient for gynecological and delivery surgical.

External Size (LxW)

Back-rest adjustment

70°

 $\begin{array}{c} {}_{\text{Height adjustment}} \\ 590 \text{-} 915_{\text{mm}} \end{array}$ 

Trendelenburg

10°

Foot section into the bed