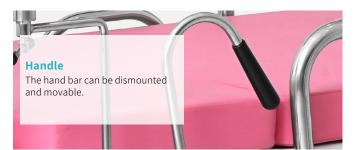

0°        |
| Trendelenburg                            | 0°-10°        |

### Technical configuration

| 🗹 Pull Handle            | 2pcs |
|--------------------------|------|
| ☑ Leg support            | 2pcs |
| ✓ Foot support           | 2pcs |
| ☑ Hand Remote Controller | 1pc  |
| ☑ Stainless Steel Basin  | 1pc  |
| 🗹 Instrution Manual      | 1pc  |
| ☑ 6'' Castor             | 1pc  |
| ☑ Mattress               | 1set |
|                          |      |



The base seat and height adjustment system are made of powder coated steel,high gloss,anti corrosion, easy to clean.



Bed board Bed surface has PP cover, made by virgin material.The PP cover is detachable, and easy to clean.



The bed platform and head&foot board made by virgin PP material, the head&foot board is movable.











Castor

6 inch central controlled castor for moving obstetric table. TPR tire, quiet and wear-resistant, can be washed and sterilized by high temperature, save antiwinding hard shell, united forming without bolts.





Foot support

The foot support can be dismounted and movable.

#### Mattress

The mattress adopts high density memory sponge and is once formed.Mattress is movable.

#### **Foot section** Foot section can be retracted into the bed, convenient for gynecological and delivery surgical.





External Size (LxW)





Back-rest adjustment

70°



 $\begin{array}{c} {}_{\text{Height adjustment}} \\ 590 \text{-} 915_{\text{mm}} \end{array}$ 



Trendelenburg

10°



Foot section into the bed



# CONSTANT



Design





Manufacturing



Maintenance



Service



#### South Ameri