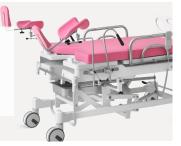

## Product data sheet

A98-3

FEATURES AND HIGHLIGHTS

The base seat and height adjustment system are made of powder coated steel,high gloss,anti corrosion, easy to clean.

Bed board Bed surface has PP cover, made by virgin material.The PP cover is detachable, and easy to clean.

The bed platform and head&foot board made by virgin PP material, the head&foot board is movable.

Castor

6 inch central controlled castor for moving obstetric table. TPR tire, quiet and wear-resistant, can be washed and sterilized by high temperature, save antiwinding hard shell, united forming without bolts.

Foot support

The foot support can be dismounted and movable.

#### Mattress

The mattress adopts high density memory sponge and is once formed.Mattress is movable.