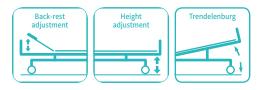

### Technical parameters

| External size (LxW)                      | 2150 x 980 mm |
|------------------------------------------|---------------|
| Height Adjustment                        | 590-915 mm    |
| <ul> <li>Back-rest adjustment</li> </ul> | 0°-70°        |
| Trendelenburg                            | 0°-10°        |

#### **Foot section** Foot section can be retracted into the bed, convenient for gynecological and delivery surgical.

External Size (LxW)

Back-rest adjustment

70°

 $\begin{array}{c} {}_{\text{Height adjustment}} \\ 590 \text{-} 915_{\text{mm}} \end{array}$ 

Trendelenburg

10°

Foot section into the bed