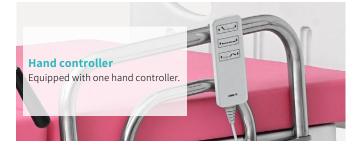

### Technical configuration

| 🗹 Pull Handle            | 2pcs |
|--------------------------|------|
| ☑ Leg support            | 2pcs |
| ✓ Foot support           | 2pcs |
| ☑ Hand Remote Controller | 1pc  |
| ☑ Stainless Steel Basin  | 1pc  |
| 🗹 Instrution Manual      | 1pc  |
| ☑ 6'' Castor             | 1pc  |
| ☑ Mattress               | 1set |
|                          |      |