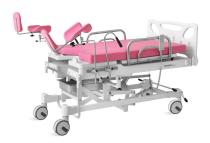

#### Mattress

The mattress adopts high density memory sponge and is once formed.Mattress is movable.

#### **Foot section** Foot section can be retracted into the bed, convenient for gynecological and delivery surgical.

External Size (LxW)

Back-rest adjustment

70°

 $\begin{array}{c} {}_{\text{Height adjustment}} \\ 590 \text{-} 915_{\text{mm}} \end{array}$ 

Trendelenburg

10°

Foot section into the bed