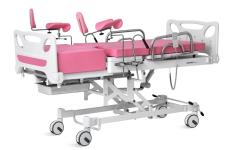

## Product data sheet

A98-3

FEATURES AND HIGHLIGHTS

### Technical parameters

| External size (LxW)                      | 2150 x 980 mm |
|------------------------------------------|---------------|
| Height Adjustment                        | 590-915 mm    |
| <ul> <li>Back-rest adjustment</li> </ul> | 0°-70°        |
| Trendelenburg                            | 0°-10°        |

### Technical configuration

| 🗹 Pull Handle            | 2pcs |
|--------------------------|------|
| ☑ Leg support            | 2pcs |
| ✓ Foot support           | 2pcs |
| ☑ Hand Remote Controller | 1pc  |
| ☑ Stainless Steel Basin  | 1pc  |
| 🗹 Instrution Manual      | 1pc  |
| ☑ 6'' Castor             | 1pc  |
| ☑ Mattress               | 1set |
|                          |      |