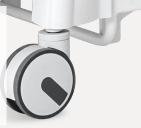

The bed platform and head&foot board made by virgin PP material, the head&foot board is movable.

Castor

6 inch central controlled castor for moving obstetric table. TPR tire, quiet and wear-resistant, can be washed and sterilized by high temperature, save antiwinding hard shell, united forming without bolts.