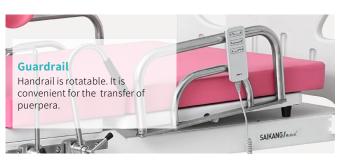

-70°        |
| Trendelenburg                            | 0°-10°        |

### Technical configuration

| 🗹 Pull Handle            | 2pcs |
|--------------------------|------|
| ☑ Leg support            | 2pcs |
| ✓ Foot support           | 2pcs |
| ☑ Hand Remote Controller | 1pc  |
| ☑ Stainless Steel Basin  | 1pc  |
| 🗹 Instrution Manual      | 1pc  |
| ☑ 6'' Castor             | 1pc  |
| ☑ Mattress               | 1set |
|                          |      |



The base seat and height adjustment system are made of powder coated steel,high gloss,anti corrosion, easy to clean.



Bed board Bed surface has PP cover, made by virgin material.The PP cover is detachable, and easy to clean.



The bed platform and head&foot board made by virgin PP material, the head&foot board is movable.











Castor

6 inch central controlled castor for moving obstetric table. TPR tire, quiet and wear-resistant, can be washed and sterilized by high temperature, save antiwinding hard shell, united forming without bolts.





Foot support

The foot support can be dismounted and movable.

#### Mattress

The mattress adopts high density memory sponge and is once formed.Mattress is movable.

#### **Foot section** Foot section can be retracted into the bed, convenient for gynecological and delivery surgical.





External Size (LxW)





Back-rest adjustment

70°



 $\begin{array}{c} {}_{\text{Height adjustment}} \\ 590 \text{-} 915_{\text{mm}} \end{array}$ 



Trendelenburg

10°



Foot section into the bed



# CONSTANT



Design





Manufacturing



Maintenance



Service



#### South Ame