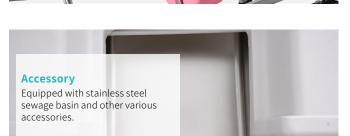

### Technical configuration

| 🗹 Pull Handle            | 2pcs |
|--------------------------|------|
| ☑ Leg support            | 2pcs |
| ✓ Foot support           | 2pcs |
| ☑ Hand Remote Controller | 1pc  |
| ☑ Stainless Steel Basin  | 1pc  |
| 🗹 Instrution Manual      | 1pc  |
| ☑ 6'' Castor             | 1pc  |
| ☑ Mattress               | 1set |
|                          |      |