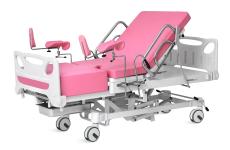

#### **Foot section** Foot section can be retracted into the bed, convenient for gynecological and delivery surgical.

External Size (LxW)

Back-rest adjustment

70°

 $\begin{array}{c} {}_{\text{Height adjustment}} \\ 590 \text{-} 915_{\text{mm}} \end{array}$ 

Trendelenburg

10°

Foot section into the bed