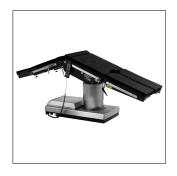

# Technical configuration

| ✓            | Bed frame                    | 1pc  |
|--------------|------------------------------|------|
| $\checkmark$ | Mattress                     | 1set |
| $\checkmark$ | Anesthesia screen frame      | 1pc  |
| $\checkmark$ | Shoulder holder with cushion | 2pcs |
| ✓            | Arm holder with cushion      | 2pcs |
|              | Leg support with cushion     | 2pcs |
| <b>V</b>     | Foot support with cushion    | 2pcs |
| <b>V</b>     | Hand controller              | 1pc  |
| <b>√</b>     | Kidney bridge handle         | 1pc  |