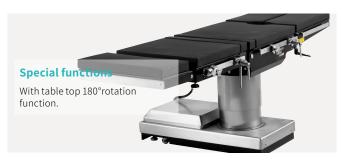

## Technical parameters

| External size (LxWxH):                  | 2125x550x(600-950)mm |
|-----------------------------------------|----------------------|
| Reverse trendelenburg:                  | 0-15°                |
| Trendelenburg:                          | 0-20°                |
| Lateral tilt left/right:                | 0-15°                |
| Head plate up/down:                     | 40°/90°              |
| Back plate up/down:                     | 85°/40°              |
| <ul><li>Leg plate up/down:</li></ul>    | 15°/90°              |
| Kidney bridge elevation:                | 0-800mm              |
| <ul> <li>Horizontal sliding:</li> </ul> | 0-360mm              |
| Horizontal rotation:                    | 180°                 |
| • Flex:                                 | 95°                  |
| Reflex:                                 | 220°                 |