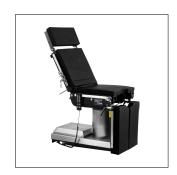

## Technical parameters

| External size (LxWxH):                  | 2125x550x(600-950)mm |
|-----------------------------------------|----------------------|
| Reverse trendelenburg:                  | 0-15°                |
| Trendelenburg:                          | 0-20°                |
| Lateral tilt left/right:                | 0-15°                |
| Head plate up/down:                     | 40°/90°              |
| Back plate up/down:                     | 85°/40°              |
| <ul><li>Leg plate up/down:</li></ul>    | 15°/90°              |
| Kidney bridge elevation:                | 0-800mm              |
| <ul> <li>Horizontal sliding:</li> </ul> | 0-360mm              |
| Horizontal rotation:                    | 180°                 |
| • Flex:                                 | 95°                  |
| Reflex:                                 | 220°                 |

# Technical configuration

| ✓            | Bed frame                    | 1pc  |
|--------------|------------------------------|------|
| $\checkmark$ | Mattress                     | 1set |
| $\checkmark$ | Anesthesia screen frame      | 1pc  |
| $\checkmark$ | Shoulder holder with cushion | 2pcs |
| ✓            | Arm holder with cushion      | 2pcs |
|              | Leg support with cushion     | 2pcs |
| <b>V</b>     | Foot support with cushion    | 2pcs |
| <b>V</b>     | Hand controller              | 1pc  |
| <b>√</b>     | Kidney bridge handle         | 1pc  |