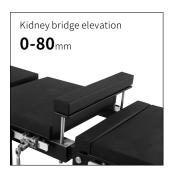

## Technical parameters

| External size (LxWxH):                  | 2125x550x(600-950)mm |
|-----------------------------------------|----------------------|
| Reverse trendelenburg:                  | 0-15°                |
| Trendelenburg:                          | 0-20°                |
| Lateral tilt left/right:                | 0-15°                |
| Head plate up/down:                     | 40°/90°              |
| Back plate up/down:                     | 85°/40°              |
| <ul><li>Leg plate up/down:</li></ul>    | 15°/90°              |
| Kidney bridge elevation:                | 0-800mm              |
| <ul> <li>Horizontal sliding:</li> </ul> | 0-360mm              |
| Horizontal rotation:                    | 180°                 |
| • Flex:                                 | 95°                  |
| Reflex:                                 | 220°                 |