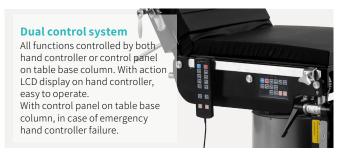

# Technical configuration

| ✓            | Bed frame                    | 1pc  |
|--------------|------------------------------|------|
| $\checkmark$ | Mattress                     | 1set |
| $\checkmark$ | Anesthesia screen frame      | 1pc  |
| $\checkmark$ | Shoulder holder with cushion | 2pcs |
| ✓            | Arm holder with cushion      | 2pcs |
|              | Leg support with cushion     | 2pcs |
| <b>V</b>     | Foot support with cushion    | 2pcs |
| <b>V</b>     | Hand controller              | 1pc  |
| <b>√</b>     | Kidney bridge handle         | 1pc  |