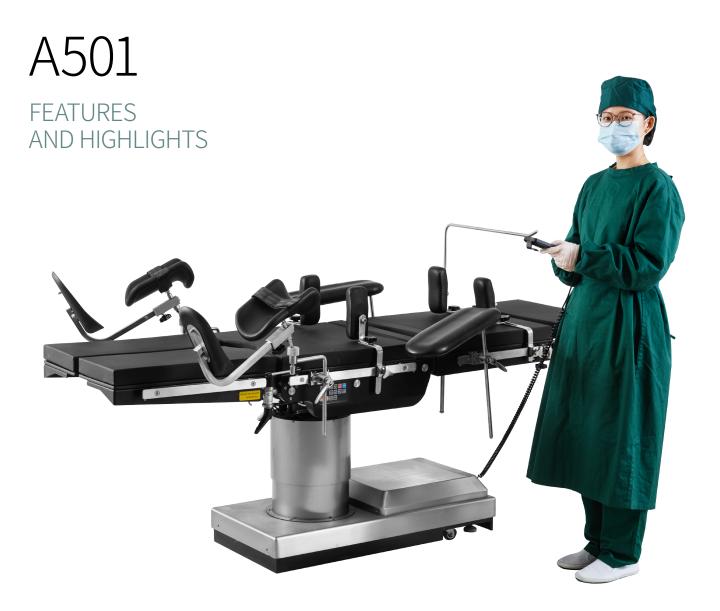

## Technical parameters

| External size (LxWxH):                  | 2125x550x(600-950)mm |
|-----------------------------------------|----------------------|
| Reverse trendelenburg:                  | 0-15°                |
| Trendelenburg:                          | 0-20°                |
| Lateral tilt left/right:                | 0-15°                |
| Head plate up/down:                     | 40°/90°              |
| Back plate up/down:                     | 85°/40°              |
| <ul><li>Leg plate up/down:</li></ul>    | 15°/90°              |
| Kidney bridge elevation:                | 0-800mm              |
| <ul> <li>Horizontal sliding:</li> </ul> | 0-360mm              |
| Horizontal rotation:                    | 180°                 |
| • Flex:                                 | 95°                  |
| Reflex:                                 | 220°                 |

# Technical configuration

| ✓            | Bed frame                    | 1pc  |
|--------------|------------------------------|------|
| $\checkmark$ | Mattress                     | 1set |
| $\checkmark$ | Anesthesia screen frame      | 1pc  |
| $\checkmark$ | Shoulder holder with cushion | 2pcs |
| ✓            | Arm holder with cushion      | 2pcs |
|              | Leg support with cushion     | 2pcs |
| <b>V</b>     | Foot support with cushion    | 2pcs |
| <b>V</b>     | Hand controller              | 1pc  |
| <b>√</b>     | Kidney bridge handle         | 1pc  |