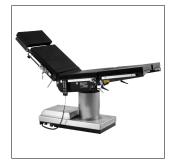

# Technical configuration

| ✓            | Bed frame                    | 1pc  |
|--------------|------------------------------|------|
| $\checkmark$ | Mattress                     | 1set |
| $\checkmark$ | Anesthesia screen frame      | 1pc  |
| $\checkmark$ | Shoulder holder with cushion | 2pcs |
| ✓            | Arm holder with cushion      | 2pcs |
|              | Leg support with cushion     | 2pcs |
| <b>V</b>     | Foot support with cushion    | 2pcs |
| <b>V</b>     | Hand controller              | 1pc  |
| <b>√</b>     | Kidney bridge handle         | 1pc  |