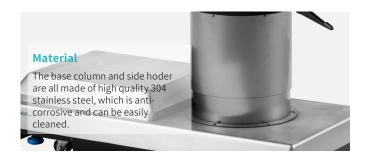

# Technical configuration

| ✓            | Bed frame                    | 1pc  |
|--------------|------------------------------|------|
| $\checkmark$ | Mattress                     | 1set |
| $\checkmark$ | Anesthesia screen frame      | 1pc  |
| $\checkmark$ | Shoulder holder with cushion | 2pcs |
| ✓            | Arm holder with cushion      | 2pcs |
|              | Leg support with cushion     | 2pcs |
| <b>V</b>     | Foot support with cushion    | 2pcs |
| <b>V</b>     | Hand controller              | 1pc  |
| <b>√</b>     | Kidney bridge handle         | 1pc  |