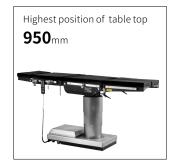

## Technical parameters

| External size (LxWxH):                  | 2125x550x(600-950)mm |
|-----------------------------------------|----------------------|
| Reverse trendelenburg:                  | 0-15°                |
| Trendelenburg:                          | 0-20°                |
| Lateral tilt left/right:                | 0-15°                |
| Head plate up/down:                     | 40°/90°              |
| Back plate up/down:                     | 85°/40°              |
| <ul><li>Leg plate up/down:</li></ul>    | 15°/90°              |
| Kidney bridge elevation:                | 0-800mm              |
| <ul> <li>Horizontal sliding:</li> </ul> | 0-360mm              |
| Horizontal rotation:                    | 180°                 |
| • Flex:                                 | 95°                  |
| Reflex:                                 | 220°                 |