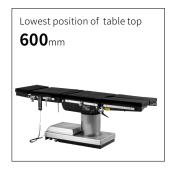

## Technical parameters

| External size (LxWxH):                  | 2125x550x(600-950)mm |
|-----------------------------------------|----------------------|
| Reverse trendelenburg:                  | 0-15°                |
| Trendelenburg:                          | 0-20°                |
| Lateral tilt left/right:                | 0-15°                |
| Head plate up/down:                     | 40°/90°              |
| Back plate up/down:                     | 85°/40°              |
| <ul><li>Leg plate up/down:</li></ul>    | 15°/90°              |
| Kidney bridge elevation:                | 0-800mm              |
| <ul> <li>Horizontal sliding:</li> </ul> | 0-360mm              |
| Horizontal rotation:                    | 180°                 |
| • Flex:                                 | 95°                  |
| Reflex:                                 | 220°                 |