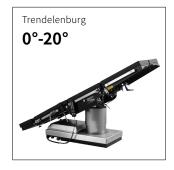

## Technical parameters

| External size (LxWxH):                  | 2125x550x(600-950)mm |
|-----------------------------------------|----------------------|
| Reverse trendelenburg:                  | 0-15°                |
| Trendelenburg:                          | 0-20°                |
| Lateral tilt left/right:                | 0-15°                |
| Head plate up/down:                     | 40°/90°              |
| Back plate up/down:                     | 85°/40°              |
| <ul><li>Leg plate up/down:</li></ul>    | 15°/90°              |
| Kidney bridge elevation:                | 0-800mm              |
| <ul> <li>Horizontal sliding:</li> </ul> | 0-360mm              |
| Horizontal rotation:                    | 180°                 |
| • Flex:                                 | 95°                  |
| Reflex:                                 | 220°                 |