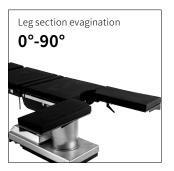

## Technical parameters

| External size (LxWxH):                  | 2125x550x(600-950)mm |
|-----------------------------------------|----------------------|
| Reverse trendelenburg:                  | 0-15°                |
| Trendelenburg:                          | 0-20°                |
| Lateral tilt left/right:                | 0-15°                |
| Head plate up/down:                     | 40°/90°              |
| Back plate up/down:                     | 85°/40°              |
| <ul><li>Leg plate up/down:</li></ul>    | 15°/90°              |
| Kidney bridge elevation:                | 0-800mm              |
| <ul> <li>Horizontal sliding:</li> </ul> | 0-360mm              |
| Horizontal rotation:                    | 180°                 |
| • Flex:                                 | 95°                  |
| Reflex:                                 | 220°                 |