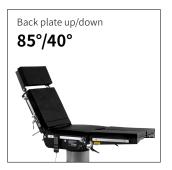

## Technical parameters

| External size (LxWxH):                  | 2125x550x(600-950)mm |
|-----------------------------------------|----------------------|
| Reverse trendelenburg:                  | 0-15°                |
| Trendelenburg:                          | 0-20°                |
| Lateral tilt left/right:                | 0-15°                |
| Head plate up/down:                     | 40°/90°              |
| Back plate up/down:                     | 85°/40°              |
| <ul><li>Leg plate up/down:</li></ul>    | 15°/90°              |
| Kidney bridge elevation:                | 0-800mm              |
| <ul> <li>Horizontal sliding:</li> </ul> | 0-360mm              |
| Horizontal rotation:                    | 180°                 |
| • Flex:                                 | 95°                  |
| Reflex:                                 | 220°                 |