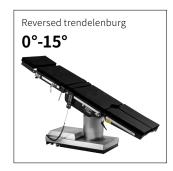

## Technical parameters

| External size (LxWxH):                  | 2125x550x(600-950)mm |
|-----------------------------------------|----------------------|
| Reverse trendelenburg:                  | 0-15°                |
| Trendelenburg:                          | 0-20°                |
| Lateral tilt left/right:                | 0-15°                |
| Head plate up/down:                     | 40°/90°              |
| Back plate up/down:                     | 85°/40°              |
| <ul><li>Leg plate up/down:</li></ul>    | 15°/90°              |
| Kidney bridge elevation:                | 0-800mm              |
| <ul> <li>Horizontal sliding:</li> </ul> | 0-360mm              |
| Horizontal rotation:                    | 180°                 |
| • Flex:                                 | 95°                  |
| Reflex:                                 | 220°                 |