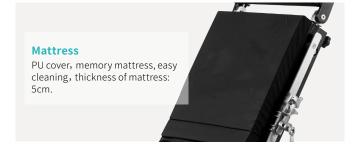

# Technical configuration

| ✓            | Bed frame                    | 1pc  |
|--------------|------------------------------|------|
| $\checkmark$ | Mattress                     | 1set |
| $\checkmark$ | Anesthesia screen frame      | 1pc  |
| $\checkmark$ | Shoulder holder with cushion | 2pcs |
| ✓            | Arm holder with cushion      | 2pcs |
|              | Leg support with cushion     | 2pcs |
| <b>V</b>     | Foot support with cushion    | 2pcs |
| <b>V</b>     | Hand controller              | 1pc  |
| <b>√</b>     | Kidney bridge handle         | 1pc  |