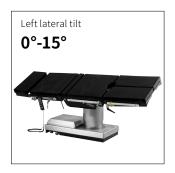

## Technical parameters

| External size (LxWxH):                  | 2125x550x(600-950)mm |
|-----------------------------------------|----------------------|
| Reverse trendelenburg:                  | 0-15°                |
| Trendelenburg:                          | 0-20°                |
| Lateral tilt left/right:                | 0-15°                |
| Head plate up/down:                     | 40°/90°              |
| Back plate up/down:                     | 85°/40°              |
| <ul><li>Leg plate up/down:</li></ul>    | 15°/90°              |
| Kidney bridge elevation:                | 0-800mm              |
| <ul> <li>Horizontal sliding:</li> </ul> | 0-360mm              |
| Horizontal rotation:                    | 180°                 |
| • Flex:                                 | 95°                  |
| Reflex:                                 | 220°                 |