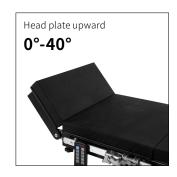

## Technical parameters

| External size (LxWxH):                  | 2125x550x(600-950)mm |
|-----------------------------------------|----------------------|
| Reverse trendelenburg:                  | 0-15°                |
| Trendelenburg:                          | 0-20°                |
| Lateral tilt left/right:                | 0-15°                |
| Head plate up/down:                     | 40°/90°              |
| Back plate up/down:                     | 85°/40°              |
| <ul><li>Leg plate up/down:</li></ul>    | 15°/90°              |
| Kidney bridge elevation:                | 0-800mm              |
| <ul> <li>Horizontal sliding:</li> </ul> | 0-360mm              |
| Horizontal rotation:                    | 180°                 |
| • Flex:                                 | 95°                  |
| Reflex:                                 | 220°                 |