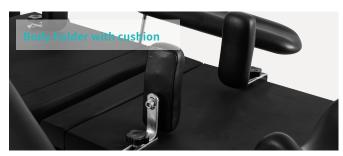

# Technical configuration

| ✓            | Bed frame                    | 1pc  |
|--------------|------------------------------|------|
| $\checkmark$ | Mattress                     | 1set |
| $\checkmark$ | Anesthesia screen frame      | 1pc  |
| $\checkmark$ | Shoulder holder with cushion | 2pcs |
| ✓            | Arm holder with cushion      | 2pcs |
|              | Leg support with cushion     | 2pcs |
| <b>V</b>     | Foot support with cushion    | 2pcs |
| <b>V</b>     | Hand controller              | 1pc  |
| <b>√</b>     | Kidney bridge handle         | 1pc  |