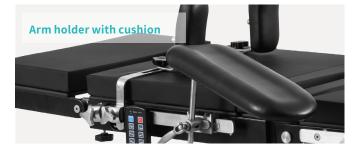

# Technical configuration

| ✓            | Bed frame                    | 1pc  |
|--------------|------------------------------|------|
| $\checkmark$ | Mattress                     | 1set |
| $\checkmark$ | Anesthesia screen frame      | 1pc  |
| $\checkmark$ | Shoulder holder with cushion | 2pcs |
| ✓            | Arm holder with cushion      | 2pcs |
|              | Leg support with cushion     | 2pcs |
| <b>V</b>     | Foot support with cushion    | 2pcs |
| <b>V</b>     | Hand controller              | 1pc  |
| <b>√</b>     | Kidney bridge handle         | 1pc  |