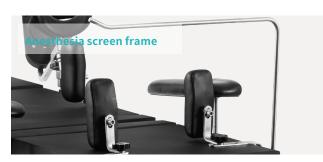

# Technical configuration

| ✓            | Bed frame                    | 1pc  |
|--------------|------------------------------|------|
| $\checkmark$ | Mattress                     | 1set |
| $\checkmark$ | Anesthesia screen frame      | 1pc  |
| $\checkmark$ | Shoulder holder with cushion | 2pcs |
| ✓            | Arm holder with cushion      | 2pcs |
|              | Leg support with cushion     | 2pcs |
| <b>V</b>     | Foot support with cushion    | 2pcs |
| <b>V</b>     | Hand controller              | 1pc  |
| <b>√</b>     | Kidney bridge handle         | 1pc  |