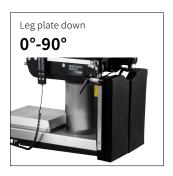

## Technical parameters

| External size (LxWxH):                  | 2125x550x(600-950)mm |
|-----------------------------------------|----------------------|
| Reverse trendelenburg:                  | 0-15°                |
| Trendelenburg:                          | 0-20°                |
| Lateral tilt left/right:                | 0-15°                |
| Head plate up/down:                     | 40°/90°              |
| Back plate up/down:                     | 85°/40°              |
| <ul><li>Leg plate up/down:</li></ul>    | 15°/90°              |
| Kidney bridge elevation:                | 0-800mm              |
| <ul> <li>Horizontal sliding:</li> </ul> | 0-360mm              |
| Horizontal rotation:                    | 180°                 |
| • Flex:                                 | 95°                  |
| Reflex:                                 | 220°                 |