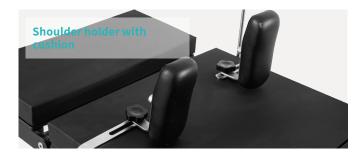

# Technical configuration

| ✓            | Bed frame                    | 1pc  |
|--------------|------------------------------|------|
| $\checkmark$ | Mattress                     | 1set |
| $\checkmark$ | Anesthesia screen frame      | 1pc  |
| $\checkmark$ | Shoulder holder with cushion | 2pcs |
| ✓            | Arm holder with cushion      | 2pcs |
|              | Leg support with cushion     | 2pcs |
| <b>V</b>     | Foot support with cushion    | 2pcs |
| <b>V</b>     | Hand controller              | 1pc  |
| <b>√</b>     | Kidney bridge handle         | 1pc  |