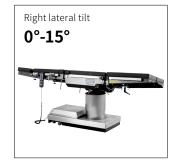

## Technical parameters

| External size (LxWxH):                  | 2125x550x(600-950)mm |
|-----------------------------------------|----------------------|
| Reverse trendelenburg:                  | 0-15°                |
| Trendelenburg:                          | 0-20°                |
| Lateral tilt left/right:                | 0-15°                |
| Head plate up/down:                     | 40°/90°              |
| Back plate up/down:                     | 85°/40°              |
| <ul><li>Leg plate up/down:</li></ul>    | 15°/90°              |
| Kidney bridge elevation:                | 0-800mm              |
| <ul> <li>Horizontal sliding:</li> </ul> | 0-360mm              |
| Horizontal rotation:                    | 180°                 |
| • Flex:                                 | 95°                  |
| Reflex:                                 | 220°                 |