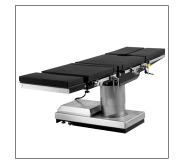

## Technical parameters

| External size (LxWxH):                  | 2125x550x(600-950)mm |
|-----------------------------------------|----------------------|
| Reverse trendelenburg:                  | 0-15°                |
| Trendelenburg:                          | 0-20°                |
| Lateral tilt left/right:                | 0-15°                |
| Head plate up/down:                     | 40°/90°              |
| Back plate up/down:                     | 85°/40°              |
| <ul><li>Leg plate up/down:</li></ul>    | 15°/90°              |
| Kidney bridge elevation:                | 0-800mm              |
| <ul> <li>Horizontal sliding:</li> </ul> | 0-360mm              |
| Horizontal rotation:                    | 180°                 |
| • Flex:                                 | 95°                  |
| Reflex:                                 | 220°                 |

# Technical configuration

| ✓            | Bed frame                    | 1pc  |
|--------------|------------------------------|------|
| $\checkmark$ | Mattress                     | 1set |
| $\checkmark$ | Anesthesia screen frame      | 1pc  |
| $\checkmark$ | Shoulder holder with cushion | 2pcs |
| ✓            | Arm holder with cushion      | 2pcs |
|              | Leg support with cushion     | 2pcs |
| <b>V</b>     | Foot support with cushion    | 2pcs |
| <b>V</b>     | Hand controller              | 1pc  |
| <b>√</b>     | Kidney bridge handle         | 1pc  |