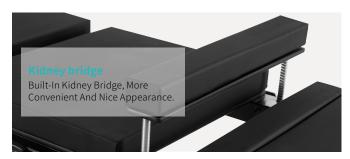

## Technical parameters

| External size (LxWxH):                  | 2125x550x(600-950)mm |
|-----------------------------------------|----------------------|
| Reverse trendelenburg:                  | 0-15°                |
| Trendelenburg:                          | 0-20°                |
| Lateral tilt left/right:                | 0-15°                |
| Head plate up/down:                     | 40°/90°              |
| Back plate up/down:                     | 85°/40°              |
| <ul><li>Leg plate up/down:</li></ul>    | 15°/90°              |
| Kidney bridge elevation:                | 0-800mm              |
| <ul> <li>Horizontal sliding:</li> </ul> | 0-360mm              |
| Horizontal rotation:                    | 180°                 |
| • Flex:                                 | 95°                  |
| Reflex:                                 | 220°                 |