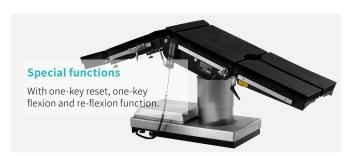

## Technical parameters

| External size (LxWxH):                  | 2125x550x(600-950)mm |
|-----------------------------------------|----------------------|
| Reverse trendelenburg:                  | 0-15°                |
| Trendelenburg:                          | 0-20°                |
| Lateral tilt left/right:                | 0-15°                |
| Head plate up/down:                     | 40°/90°              |
| Back plate up/down:                     | 85°/40°              |
| <ul><li>Leg plate up/down:</li></ul>    | 15°/90°              |
| Kidney bridge elevation:                | 0-800mm              |
| <ul> <li>Horizontal sliding:</li> </ul> | 0-360mm              |
| Horizontal rotation:                    | 180°                 |
| • Flex:                                 | 95°                  |
| Reflex:                                 | 220°                 |