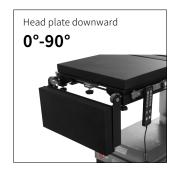

## Technical parameters

| External size (LxWxH):                  | 2125x550x(600-950)mm |
|-----------------------------------------|----------------------|
| Reverse trendelenburg:                  | 0-15°                |
| Trendelenburg:                          | 0-20°                |
| Lateral tilt left/right:                | 0-15°                |
| Head plate up/down:                     | 40°/90°              |
| Back plate up/down:                     | 85°/40°              |
| <ul><li>Leg plate up/down:</li></ul>    | 15°/90°              |
| Kidney bridge elevation:                | 0-800mm              |
| <ul> <li>Horizontal sliding:</li> </ul> | 0-360mm              |
| Horizontal rotation:                    | 180°                 |
| • Flex:                                 | 95°                  |
| Reflex:                                 | 220°                 |