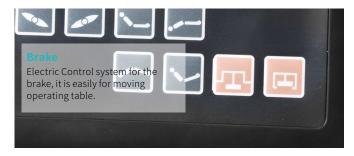

# Technical configuration

| ✓            | Bed frame                    | 1pc  |
|--------------|------------------------------|------|
| $\checkmark$ | Mattress                     | 1set |
| $\checkmark$ | Anesthesia screen frame      | 1pc  |
| $\checkmark$ | Shoulder holder with cushion | 2pcs |
| ✓            | Arm holder with cushion      | 2pcs |
|              | Leg support with cushion     | 2pcs |
| <b>V</b>     | Foot support with cushion    | 2pcs |
| <b>V</b>     | Hand controller              | 1pc  |
| <b>√</b>     | Kidney bridge handle         | 1pc  |