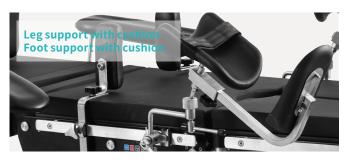

# Technical configuration

| ✓            | Bed frame                    | 1pc  |
|--------------|------------------------------|------|
| $\checkmark$ | Mattress                     | 1set |
| $\checkmark$ | Anesthesia screen frame      | 1pc  |
| $\checkmark$ | Shoulder holder with cushion | 2pcs |
| ✓            | Arm holder with cushion      | 2pcs |
|              | Leg support with cushion     | 2pcs |
| <b>V</b>     | Foot support with cushion    | 2pcs |
| <b>V</b>     | Hand controller              | 1pc  |
| <b>√</b>     | Kidney bridge handle         | 1pc  |