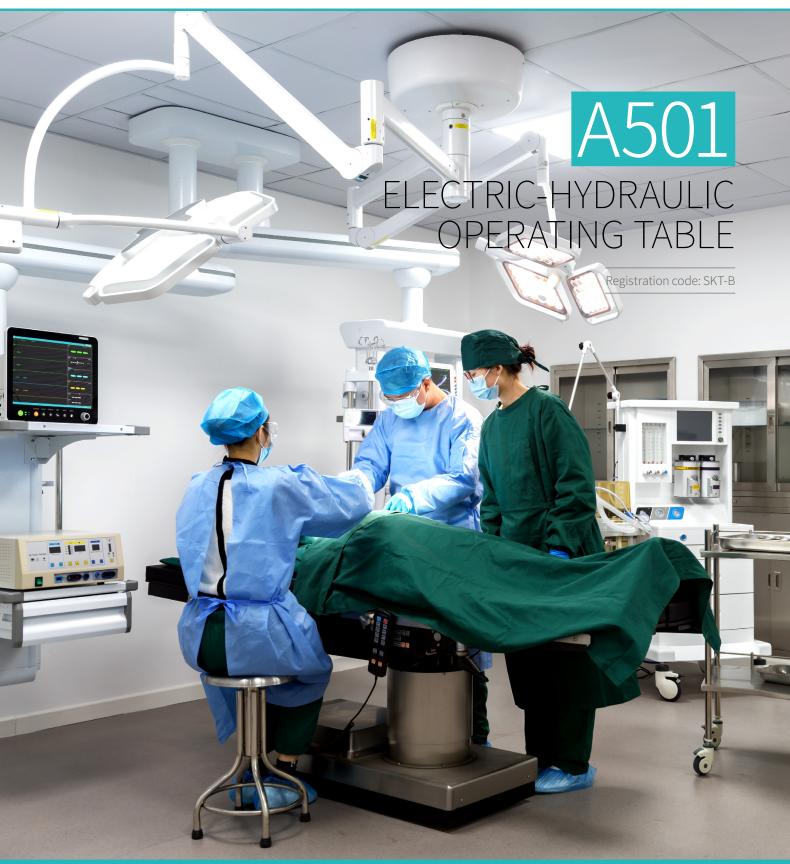

## Technical parameters

| External size (LxWxH):                  | 2125x550x(600-950)mm |
|-----------------------------------------|----------------------|
| Reverse trendelenburg:                  | 0-15°                |
| Trendelenburg:                          | 0-20°                |
| Lateral tilt left/right:                | 0-15°                |
| Head plate up/down:                     | 40°/90°              |
| Back plate up/down:                     | 85°/40°              |
| <ul><li>Leg plate up/down:</li></ul>    | 15°/90°              |
| Kidney bridge elevation:                | 0-800mm              |
| <ul> <li>Horizontal sliding:</li> </ul> | 0-360mm              |
| Horizontal rotation:                    | 180°                 |
| • Flex:                                 | 95°                  |
| Reflex:                                 | 220°                 |

# Technical configuration

| ✓            | Bed frame                    | 1pc  |
|--------------|------------------------------|------|
| $\checkmark$ | Mattress                     | 1set |
| $\checkmark$ | Anesthesia screen frame      | 1pc  |
| $\checkmark$ | Shoulder holder with cushion | 2pcs |
| ✓            | Arm holder with cushion      | 2pcs |
|              | Leg support with cushion     | 2pcs |
| <b>V</b>     | Foot support with cushion    | 2pcs |
| <b>V</b>     | Hand controller              | 1pc  |
| <b>√</b>     | Kidney bridge handle         | 1pc  |