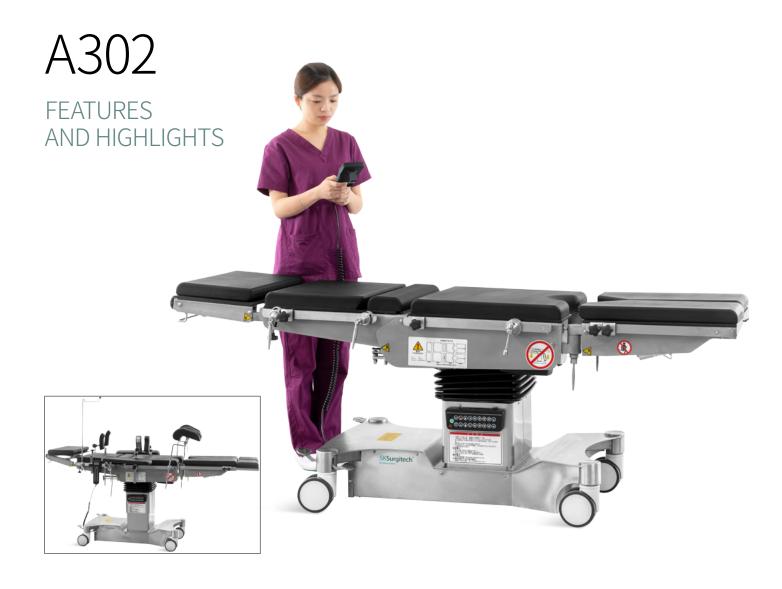

SKSurgitech™

Care you precisely



## Technical parameters

| • | External size (LxWxH):        | 2150x555x(700-1000)mm |
|---|-------------------------------|-----------------------|
| • | Reverse trendelenburg:        | 0-25°                 |
| • | Trendelenburg:                | 0-25°                 |
| • | Lateral tilt left/right:      | 0-25°                 |
| • | Head plate up/down:           | 45°/90°               |
| • | Head plate Height adjustment: | 70mm                  |
| • | Back plate up/down:           | 70°/22°               |
| • | Leg plate up/down:            | 15°/90°               |
| • | Leg plate outwards:           | 90°                   |
| • | Kidney bridge elevation:      | 0-110mm               |
| • | Horizontal sliding:           | 0-350mm               |
| • | Safe working load: