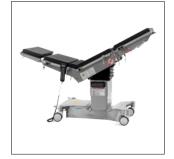

## Technical parameters

| • | External size (LxWxH):        | 2150x555x(700-1000)mm |
|---|-------------------------------|-----------------------|
| • | Reverse trendelenburg:        | 0-25°                 |
| • | Trendelenburg:                | 0-25°                 |
| • | Lateral tilt left/right:      | 0-25°                 |
| • | Head plate up/down:           | 45°/90°               |
| • | Head plate Height adjustment: | 70mm                  |
| • | Back plate up/down:           | 70°/22°               |
| • | Leg plate up/down:            | 15°/90°               |
| • | Leg plate outwards:           | 90°                   |
| • | Kidney bridge elevation:      | 0-110mm               |
| • | Horizontal sliding:           | 0-350mm               |
| • | Safe working load:            | 275kg                 |
|   |                               |                       |

# Technical configuration

| <b>✓</b> | Bed frame               | 1pc  |
|----------|-------------------------|------|
| <b>√</b> | Mattress                | 1set |
| <b>V</b> | Anesthesia screen frame | 1pc  |
| <b>√</b> | Shoulder holder         | 2pcs |
| <b>√</b> | Arm holder              | 2pcs |
|          | Leg support             | 2pcs |
|          | Foot support            | 2pcs |
| <b>√</b> | Hand controller         | 1pc  |
| <b>√</b> | Sliding block           | 8pcs |
| <b>V</b> | Spanner                 | 5pcs |

#### Mattress

Polyurethane foam mattress, waterproof and seamless, avoid liquid in. The connection between table and mattress is buckle joint, easy to disassemble and install, easy to clean.

### Head plate

Head plate is with imported gas spring for easy control.

### Leg plate

The up and down folding actions of the leg plate are all completed by electric.

The leg plate is removable, effortless and smooth.