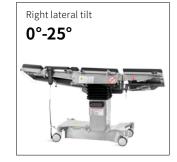

## Technical parameters

| • | External size (LxWxH):        | 2150x555x(700-1000)mm |
|---|-------------------------------|-----------------------|
| • | Reverse trendelenburg:        | 0-25°                 |
| • | Trendelenburg:                | 0-25°                 |
| • | Lateral tilt left/right:      | 0-25°                 |
| • | Head plate up/down:           | 45°/90°               |
| • | Head plate Height adjustment: | 70mm                  |
| • | Back plate up/down:           | 70°/22°               |
| • | Leg plate up/down:            | 15°/90°               |
| • | Leg plate outwards:           | 90°                   |
| • | Kidney bridge elevation:      | 0-110mm               |
| • | Horizontal sliding:           | 0-350mm               |
| • | Safe working load:            | 275kg                 |
|   |                               |                       |