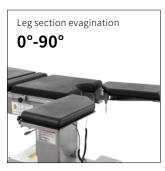

## Technical parameters

| • | External size (LxWxH):        | 2150x555x(700-1000)mm |
|---|-------------------------------|-----------------------|
| • | Reverse trendelenburg:        | 0-25°                 |
| • | Trendelenburg:                | 0-25°                 |
| • | Lateral tilt left/right:      | 0-25°                 |
| • | Head plate up/down:           | 45°/90°               |
| • | Head plate Height adjustment: | 70mm                  |
| • | Back plate up/down:           | 70°/22°               |
| • | Leg plate up/down:            | 15°/90°               |
| • | Leg plate outwards:           | 90°                   |
| • | Kidney bridge elevation:      | 0-110mm               |
| • | Horizontal sliding:           | 0-350mm               |
| • | Safe working load:            | 275kg                 |
|   |                               |                       |

### Leg plate

The up and down folding actions of the leg plate are all completed by electric.

The leg plate is removable, effortless and smooth.