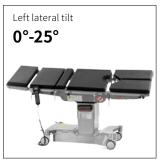

## Technical parameters

| • | External size (LxWxH):        | 2150x555x(700-1000)mm |
|---|-------------------------------|-----------------------|
| • | Reverse trendelenburg:        | 0-25°                 |
| • | Trendelenburg:                | 0-25°                 |
| • | Lateral tilt left/right:      | 0-25°                 |
| • | Head plate up/down:           | 45°/90°               |
| • | Head plate Height adjustment: | 70mm                  |
| • | Back plate up/down:           | 70°/22°               |
| • | Leg plate up/down:            | 15°/90°               |
| • | Leg plate outwards:           | 90°                   |
| • | Kidney bridge elevation:      | 0-110mm               |
| • | Horizontal sliding:           | 0-350mm               |
| • | Safe working load:            | 275kg                 |
|   |                               |                       |