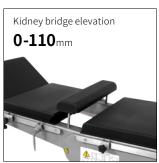

## Technical parameters

| • | External size (LxWxH):        | 2150x555x(700-1000)mm |
|---|-------------------------------|-----------------------|
| • | Reverse trendelenburg:        | 0-25°                 |
| • | Trendelenburg:                | 0-25°                 |
| • | Lateral tilt left/right:      | 0-25°                 |
| • | Head plate up/down:           | 45°/90°               |
| • | Head plate Height adjustment: | 70mm                  |
| • | Back plate up/down:           | 70°/22°               |
| • | Leg plate up/down:            | 15°/90°               |
| • | Leg plate outwards:           | 90°                   |
| • | Kidney bridge elevation:      | 0-110mm               |
| • | Horizontal sliding:           | 0-350mm               |
| • | Safe working load:            | 275kg                 |
|   |                               |                       |

### Kidney bridge

Manual kidney bridge, operate by head side rocker, more convenience.