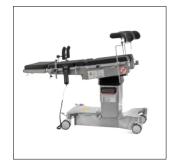

## Technical parameters

| • | External size (LxWxH):        | 2150x555x(700-1000)mm |
|---|-------------------------------|-----------------------|
| • | Reverse trendelenburg:        | 0-25°                 |
| • | Trendelenburg:                | 0-25°                 |
| • | Lateral tilt left/right:      | 0-25°                 |
| • | Head plate up/down:           | 45°/90°               |
| • | Head plate Height adjustment: | 70mm                  |
| • | Back plate up/down:           | 70°/22°               |
| • | Leg plate up/down:            | 15°/90°               |
| • | Leg plate outwards:           | 90°                   |
| • | Kidney bridge elevation:      | 0-110mm               |
| • | Horizontal sliding:           | 0-350mm               |
| • | Safe working load:            | 275kg                 |
|   |                               |                       |

# Technical configuration

| <b>✓</b> | Bed frame               | 1pc  |
|----------|-------------------------|------|
| <b>√</b> | Mattress                | 1set |
| <b>V</b> | Anesthesia screen frame | 1pc  |
| <b>√</b> | Shoulder holder         | 2pcs |
| <b>√</b> | Arm holder              | 2pcs |
|          | Leg support             | 2pcs |
|          | Foot support            | 2pcs |
| <b>√</b> | Hand controller         | 1pc  |
| <b>√</b> | Sliding block           | 8pcs |
| <b>V</b> | Spanner                 | 5pcs |

### Head plate

Head plate is with imported gas spring for easy control.

### Kidney bridge

Manual kidney bridge, operate by head side rocker, more convenience.

### Leg plate

The up and down folding actions of the leg plate are all completed by electric.

The leg plate is removable, effortless and smooth.

### Castors

HAION brand castors, each load bearing is 250kg, smooth and noiseless movement, with longer service life.

Pedal brake, easy to move and lock. Unique switch design.