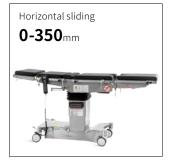

## Technical parameters

| • | External size (LxWxH):        | 2150x555x(700-1000)mm |
|---|-------------------------------|-----------------------|
| • | Reverse trendelenburg:        | 0-25°                 |
| • | Trendelenburg:                | 0-25°                 |
| • | Lateral tilt left/right:      | 0-25°                 |
| • | Head plate up/down:           | 45°/90°               |
| • | Head plate Height adjustment: | 70mm                  |
| • | Back plate up/down:           | 70°/22°               |
| • | Leg plate up/down:            | 15°/90°               |
| • | Leg plate outwards:           | 90°                   |
| • | Kidney bridge elevation:      | 0-110mm               |
| • | Horizontal sliding:           | 0-350mm               |
| • | Safe working load:            | 275kg                 |
|   |                               |                       |

### Horizontal sliding

Extra horizontal sliding, distance 350mm high strengthen phenolic resin table surface, C-arm and X-ray compatible.