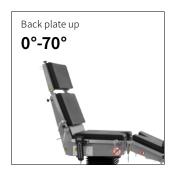

## Technical parameters

| • | External size (LxWxH):        | 2150x555x(700-1000)mm |
|---|-------------------------------|-----------------------|
| • | Reverse trendelenburg:        | 0-25°                 |
| • | Trendelenburg:                | 0-25°                 |
| • | Lateral tilt left/right:      | 0-25°                 |
| • | Head plate up/down:           | 45°/90°               |
| • | Head plate Height adjustment: | 70mm                  |
| • | Back plate up/down:           | 70°/22°               |
| • | Leg plate up/down:            | 15°/90°               |
| • | Leg plate outwards:           | 90°                   |
| • | Kidney bridge elevation:      | 0-110mm               |
| • | Horizontal sliding:           | 0-350mm               |
| • | Safe working load:            | 275kg                 |
|   |                               |                       |