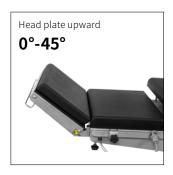

## Technical parameters

| • | External size (LxWxH):        | 2150x555x(700-1000)mm |
|---|-------------------------------|-----------------------|
| • | Reverse trendelenburg:        | 0-25°                 |
| • | Trendelenburg:                | 0-25°                 |
| • | Lateral tilt left/right:      | 0-25°                 |
| • | Head plate up/down:           | 45°/90°               |
| • | Head plate Height adjustment: | 70mm                  |
| • | Back plate up/down:           | 70°/22°               |
| • | Leg plate up/down:            | 15°/90°               |
| • | Leg plate outwards:           | 90°                   |
| • | Kidney bridge elevation:      | 0-110mm               |
| • | Horizontal sliding:           | 0-350mm               |
| • | Safe working load:            | 275kg                 |
|   |                               |                       |

### Head plate

Head plate is with imported gas spring for easy control.