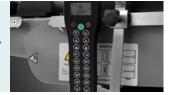

### **Dual control system**

All functions controlled by both hand controller or control panel on table base column. With action LCD display on hand controller, easy to operate. With control panel on table base column, in case of emergency hand controller failure.