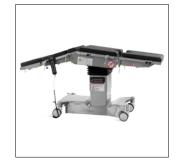

## Technical parameters

| • | External size (LxWxH):        | 2150x555x(700-1000)mm |
|---|-------------------------------|-----------------------|
| • | Reverse trendelenburg:        | 0-25°                 |
| • | Trendelenburg:                | 0-25°                 |
| • | Lateral tilt left/right:      | 0-25°                 |
| • | Head plate up/down:           | 45°/90°               |
| • | Head plate Height adjustment: | 70mm                  |
| • | Back plate up/down:           | 70°/22°               |
| • | Leg plate up/down:            | 15°/90°               |
| • | Leg plate outwards:           | 90°                   |
| • | Kidney bridge elevation:      | 0-110mm               |
| • | Horizontal sliding:           | 0-350mm               |
| • | Safe working load:            | 275kg                 |
|   |                               |                       |

# Technical configuration

| <b>✓</b> | Bed frame               | 1pc  |
|----------|-------------------------|------|
| <b>√</b> | Mattress                | 1set |
| <b>V</b> | Anesthesia screen frame | 1pc  |
| <b>√</b> | Shoulder holder         | 2pcs |
| <b>√</b> | Arm holder              | 2pcs |
|          | Leg support             | 2pcs |
|          | Foot support            | 2pcs |
| <b>√</b> | Hand controller         | 1pc  |
| <b>√</b> | Sliding block           | 8pcs |
| <b>V</b> | Spanner                 | 5pcs |

#### Material

The base material for the table is high thickness 304 stiainless steel, seamlessed welding by robot, with modern appearance and more stable.

### Horizontal sliding

Extra horizontal sliding, distance 350mm high strengthen phenolic resin table surface, C-arm and X-ray compatible.

### Leg plate

The up and down folding actions of the leg plate are all completed by electric.

The leg plate is removable, effortless and smooth.

### Castors

HAION brand castors, each load bearing is 250kg, smooth and noiseless movement, with longer service life.

Pedal brake, easy to move and lock. Unique switch design.