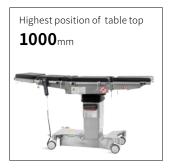

## Technical parameters

| • | External size (LxWxH):        | 2150x555x(700-1000)mm |
|---|-------------------------------|-----------------------|
| • | Reverse trendelenburg:        | 0-25°                 |
| • | Trendelenburg:                | 0-25°                 |
| • | Lateral tilt left/right:      | 0-25°                 |
| • | Head plate up/down:           | 45°/90°               |
| • | Head plate Height adjustment: | 70mm                  |
| • | Back plate up/down:           | 70°/22°               |
| • | Leg plate up/down:            | 15°/90°               |
| • | Leg plate outwards:           | 90°                   |
| • | Kidney bridge elevation:      | 0-110mm               |
| • | Horizontal sliding:           | 0-350mm               |
| • | Safe working load:            | 275kg                 |
|   |                               |                       |