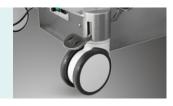

### Castors

HAION brand castors, each load bearing is 250kg, smooth and noiseless movement, with longer service life.

Pedal brake, easy to move and lock. Unique switch design.