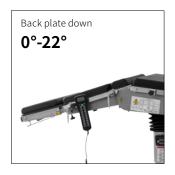

## Technical parameters

| • | External size (LxWxH):        | 2150x555x(700-1000)mm |
|---|-------------------------------|-----------------------|
| • | Reverse trendelenburg:        | 0-25°                 |
| • | Trendelenburg:                | 0-25°                 |
| • | Lateral tilt left/right:      | 0-25°                 |
| • | Head plate up/down:           | 45°/90°               |
| • | Head plate Height adjustment: | 70mm                  |
| • | Back plate up/down:           | 70°/22°               |
| • | Leg plate up/down:            | 15°/90°               |
| • | Leg plate outwards:           | 90°                   |
| • | Kidney bridge elevation:      | 0-110mm               |
| • | Horizontal sliding:           | 0-350mm               |
| • | Safe working load:            | 275kg                 |
|   |                               |                       |