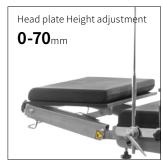

## Technical parameters

| • | External size (LxWxH):        | 2150x555x(700-1000)mm |
|---|-------------------------------|-----------------------|
| • | Reverse trendelenburg:        | 0-25°                 |
| • | Trendelenburg:                | 0-25°                 |
| • | Lateral tilt left/right:      | 0-25°                 |
| • | Head plate up/down:           | 45°/90°               |
| • | Head plate Height adjustment: | 70mm                  |
| • | Back plate up/down:           | 70°/22°               |
| • | Leg plate up/down:            | 15°/90°               |
| • | Leg plate outwards:           | 90°                   |
| • | Kidney bridge elevation:      | 0-110mm               |
| • | Horizontal sliding:           | 0-350mm               |
| • | Safe working load:            | 275kg                 |
|   |                               |                       |

### Head plate

Head plate is with imported gas spring for easy control.