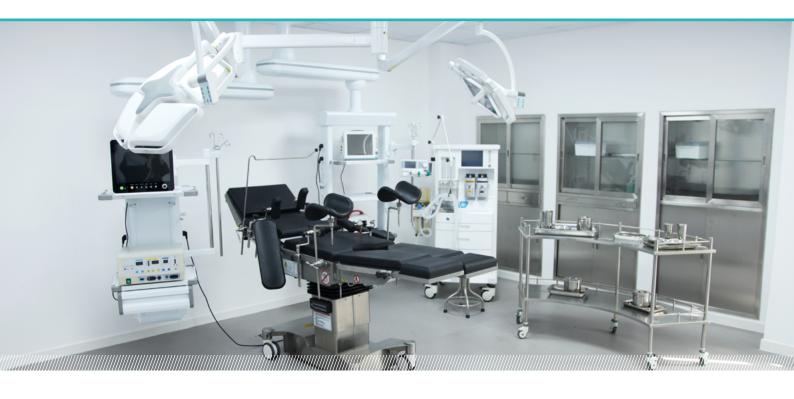

SKSurgitech™

Care you precisely

## Technical parameters

| • | External size (LxWxH):        | 2150x555x(700-1000)mm |
|---|-------------------------------|-----------------------|
| • | Reverse trendelenburg:        | 0-25°                 |
| • | Trendelenburg:                | 0-25°                 |
| • | Lateral tilt left/right:      | 0-25°                 |
| • | Head plate up/down:           | 45°/90°               |
| • | Head plate Height adjustment: | 70mm                  |
| • | Back plate up/down:           | 70°/22°               |
| • | Leg plate up/down:            | 15°/90°               |
| • | Leg plate outwards:           | 90°                   |
| • | Kidney bridge elevation:      | 0-110mm               |
| • | Horizontal sliding:           | 0-350mm               |
| • | Safe working load:            | 275kg                 |
|   |                               |                       |

# Technical configuration

| <b>✓</b> | Bed frame               | 1pc  |
|----------|-------------------------|------|
| <b>√</b> | Mattress                | 1set |
| <b>V</b> | Anesthesia screen frame | 1pc  |
| <b>√</b> | Shoulder holder         | 2pcs |
| <b>√</b> | Arm holder              | 2pcs |
|          | Leg support             | 2pcs |
|          | Foot support            | 2pcs |
| <b>√</b> | Hand controller         | 1pc  |
| <b>√</b> | Sliding block           | 8pcs |
| <b>V</b> | Spanner                 | 5pcs |

#### Material

The base material for the table is high thickness 304 stiainless steel, seamlessed welding by robot, with modern appearance and more stable.

#### Mattress

Polyurethane foam mattress, waterproof and seamless, avoid liquid in. The connection between table and mattress is buckle joint, easy to disassemble and install, easy to clean.

### Head plate

Head plate is with imported gas spring for easy control.

### Kidney bridge

Manual kidney bridge, operate by head side rocker, more convenience.

### Horizontal sliding

Extra horizontal sliding, distance 350mm high strengthen phenolic resin table surface, C-arm and X-ray compatible.

### **Dual control system**

All functions controlled by both hand controller or control panel on table base column. With action LCD display on hand controller, easy to operate. With control panel on table base column, in case of emergency hand controller failure.

### Leg plate

The up and down folding actions of the leg plate are all completed by electric.

The leg plate is removable, effortless and smooth.

### Castors

HAION brand castors, each load bearing is 250kg, smooth and noiseless movement, with longer service life.

Pedal brake, easy to move and lock. Unique switch design.