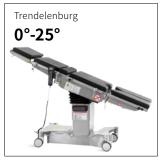

## Technical parameters

| • | External size (LxWxH):        | 2150x555x(700-1000)mm |
|---|-------------------------------|-----------------------|
| • | Reverse trendelenburg:        | 0-25°                 |
| • | Trendelenburg:                | 0-25°                 |
| • | Lateral tilt left/right:      | 0-25°                 |
| • | Head plate up/down:           | 45°/90°               |
| • | Head plate Height adjustment: | 70mm                  |
| • | Back plate up/down:           | 70°/22°               |
| • | Leg plate up/down:            | 15°/90°               |
| • | Leg plate outwards:           | 90°                   |
| • | Kidney bridge elevation:      | 0-110mm               |
| • | Horizontal sliding:           | 0-350mm               |
| • | Safe working load:            | 275kg                 |
|   |                               |                       |