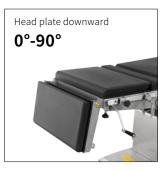

## Technical parameters

| • | External size (LxWxH):        | 2150x555x(700-1000)mm |
|---|-------------------------------|-----------------------|
| • | Reverse trendelenburg:        | 0-25°                 |
| • | Trendelenburg:                | 0-25°                 |
| • | Lateral tilt left/right:      | 0-25°                 |
| • | Head plate up/down:           | 45°/90°               |
| • | Head plate Height adjustment: | 70mm                  |
| • | Back plate up/down:           | 70°/22°               |
| • | Leg plate up/down:            | 15°/90°               |
| • | Leg plate outwards:           | 90°                   |
| • | Kidney bridge elevation:      | 0-110mm               |
| • | Horizontal sliding:           | 0-350mm               |
| • | Safe working load:            | 275kg                 |
|   |                               |                       |

### Head plate

Head plate is with imported gas spring for easy control.