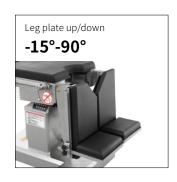

## Technical parameters

| • | External size (LxWxH):        | 2150x555x(700-1000)mm |
|---|-------------------------------|-----------------------|
| • | Reverse trendelenburg:        | 0-25°                 |
| • | Trendelenburg:                | 0-25°                 |
| • | Lateral tilt left/right:      | 0-25°                 |
| • | Head plate up/down:           | 45°/90°               |
| • | Head plate Height adjustment: | 70mm                  |
| • | Back plate up/down:           | 70°/22°               |
| • | Leg plate up/down:            | 15°/90°               |
| • | Leg plate outwards:           | 90°                   |
| • | Kidney bridge elevation:      | 0-110mm               |
| • | Horizontal sliding:           | 0-350mm               |
| • | Safe working load:            | 275kg                 |
|   |                               |                       |

### Leg plate

The up and down folding actions of the leg plate are all completed by electric.

The leg plate is removable, effortless and smooth.