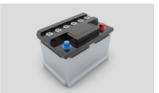

## Battery could support

Battery could support about 80-120 complete operation cycles. Working time could be last for one week according to useage and help to keep the operating table runing in the event of power failure.