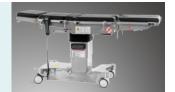

## Technical parameters

| • | External size (LxWxH):        | 2150x555x(700-1000)mm |
|---|-------------------------------|-----------------------|
| • | Reverse trendelenburg:        | 0-25°                 |
| • | Trendelenburg:                | 0-25°                 |
| • | Lateral tilt left/right:      | 0-25°                 |
| • | Head plate up/down:           | 45°/90°               |
| • | Head plate Height adjustment: | 70mm                  |
| • | Back plate up/down:           | 70°/22°               |
| • | Leg plate up/down:            | 15°/90°               |
| • | Leg plate outwards:           | 90°                   |
| • | Kidney bridge elevation:      | 0-110mm               |
| • | Horizontal sliding:           | 0-350mm               |
| • | Safe working load:            | 275kg                 |
|   |                               |                       |

# Technical configuration

| <b>✓</b> | Bed frame               | 1pc  |
|----------|-------------------------|------|
| <b>√</b> | Mattress                | 1set |
| <b>V</b> | Anesthesia screen frame | 1pc  |
| <b>√</b> | Shoulder holder         | 2pcs |
| <b>√</b> | Arm holder              | 2pcs |
|          | Leg support             | 2pcs |
|          | Foot support            | 2pcs |
| <b>√</b> | Hand controller         | 1pc  |
| <b>√</b> | Sliding block           | 8pcs |
| <b>V</b> | Spanner                 | 5pcs |