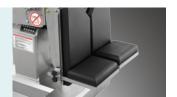

### Leg plate

The up and down folding actions of the leg plate are all completed by electric.

The leg plate is removable, effortless and smooth.