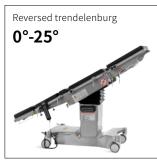

## Technical parameters

| • | External size (LxWxH):        | 2150x555x(700-1000)mm |
|---|-------------------------------|-----------------------|
| • | Reverse trendelenburg:        | 0-25°                 |
| • | Trendelenburg:                | 0-25°                 |
| • | Lateral tilt left/right:      | 0-25°                 |
| • | Head plate up/down:           | 45°/90°               |
| • | Head plate Height adjustment: | 70mm                  |
| • | Back plate up/down:           | 70°/22°               |
| • | Leg plate up/down:            | 15°/90°               |
| • | Leg plate outwards:           | 90°                   |
| • | Kidney bridge elevation:      | 0-110mm               |
| • | Horizontal sliding:           | 0-350mm               |
| • | Safe working load:            | 275kg                 |
|   |                               |                       |