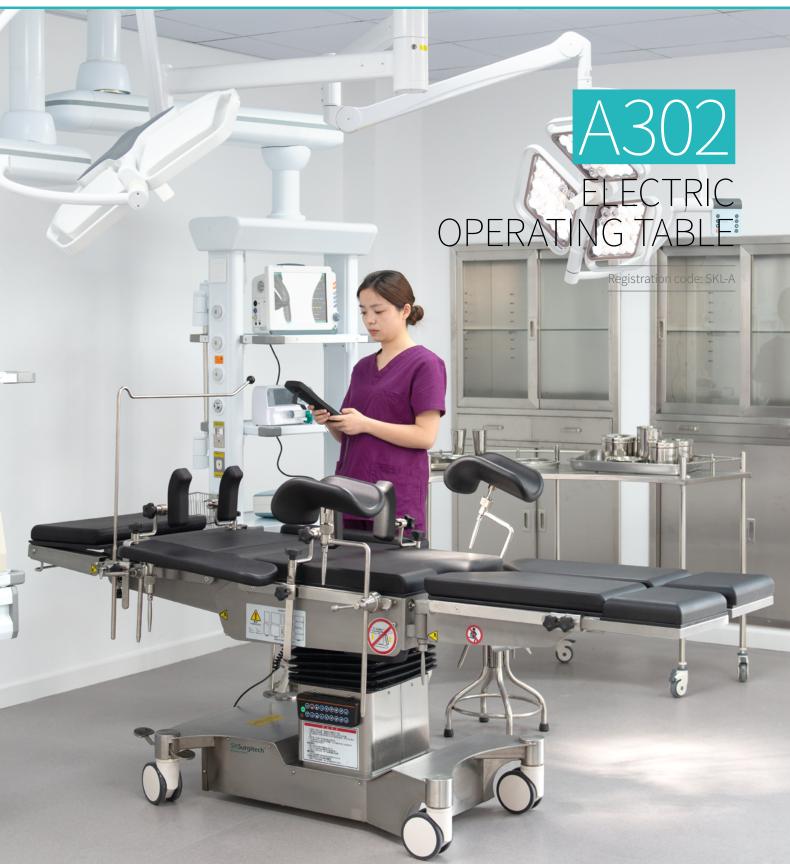

SKSurgitech™

Care you precisely



## Technical parameters

| • | External size (LxWxH):        | 2150x555x(700-1000)mm |
|---|-------------------------------|-----------------------|
| • | Reverse trendelenburg:        | 0-25°                 |
| • | Trendelenburg:                | 0-25°                 |
| • | Lateral tilt left/right:      | 0-25°                 |
| • | Head plate up/down:           | 45°/90°               |
| • | Head plate Height adjustment: | 70mm                  |
| • | Back plate up/down:           | 70°/22°               |
| • | Leg plate up/down:            | 15°/90°               |
| • | Leg plate outwards:           | 90°                   |
| • | Kidney bridge elevation:      | 0-110mm               |
| • | Horizontal sliding:           | 0-350mm