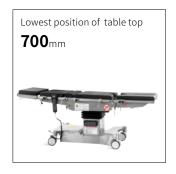

## Technical parameters

| • | External size (LxWxH):        | 2150x555x(700-1000)mm |
|---|-------------------------------|-----------------------|
| • | Reverse trendelenburg:        | 0-25°                 |
| • | Trendelenburg:                | 0-25°                 |
| • | Lateral tilt left/right:      | 0-25°                 |
| • | Head plate up/down:           | 45°/90°               |
| • | Head plate Height adjustment: | 70mm                  |
| • | Back plate up/down:           | 70°/22°               |
| • | Leg plate up/down:            | 15°/90°               |
| • | Leg plate outwards:           | 90°                   |
| • | Kidney bridge elevation:      | 0-110mm               |
| • | Horizontal sliding:           | 0-350mm               |
| • | Safe working load:            | 275kg                 |
|   |                               |                       |