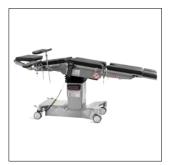

## Technical parameters

| • | External size (LxWxH):        | 2150x555x(700-1000)mm |
|---|-------------------------------|-----------------------|
| • | Reverse trendelenburg:        | 0-25°                 |
| • | Trendelenburg:                | 0-25°                 |
| • | Lateral tilt left/right:      | 0-25°                 |
| • | Head plate up/down:           | 45°/90°               |
| • | Head plate Height adjustment: | 70mm                  |
| • | Back plate up/down:           | 70°/22°               |
| • | Leg plate up/down:            | 15°/90°               |
| • | Leg plate outwards:           | 90°                   |
| • | Kidney bridge elevation:      | 0-110mm               |
| • | Horizontal sliding:           | 0-350mm               |
| • | Safe working load:            | 275kg                 |
|   |                               |                       |

# Technical configuration

| <b>✓</b> | Bed frame               | 1pc  |
|----------|-------------------------|------|
| <b>√</b> | Mattress                | 1set |
| <b>V</b> | Anesthesia screen frame | 1pc  |
| <b>√</b> | Shoulder holder         | 2pcs |
| <b>√</b> | Arm holder              | 2pcs |
|          | Leg support             | 2pcs |
|          | Foot support            | 2pcs |
| <b>√</b> | Hand controller         | 1pc  |
| <b>√</b> | Sliding block           | 8pcs |
| <b>V</b> | Spanner                 | 5pcs |

#### Material

The base material for the table is high thickness 304 stiainless steel, seamlessed welding by robot, with modern appearance and more stable.

### Head plate

Head plate is with imported gas spring for easy control.

### Kidney bridge

Manual kidney bridge, operate by head side rocker, more convenience.

### Horizontal sliding

Extra horizontal sliding, distance 350mm high strengthen phenolic resin table surface, C-arm and X-ray compatible.

### Leg plate

The up and down folding actions of the leg plate are all completed by electric.

The leg plate is removable, effortless and smooth.

### Castors

HAION brand castors, each load bearing is 250kg, smooth and noiseless movement, with longer service life.

Pedal brake, easy to move and lock. Unique switch design.