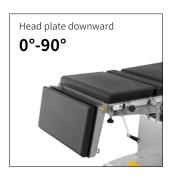

## Technical parameters

| • | External size (LxWxH):   | 2150x555x(750-1000)mm |
|---|--------------------------|-----------------------|
| • | Reverse trendelenburg:   | 0-25°                 |
| • | Trendelenburg:           | 0-25°                 |
| • | Lateral tilt left/right: | 0-15°                 |
|   | Head plate up/down:      | 30°/90°               |
| • | Back plate up/down:      | 70°/15°               |
|   | Leg plate down:          | 90°                   |
| • | Leg plate outwards:      | 90°                   |
| • | Kidney bridge elevation: | 0-110mm               |
| • | Horizontal sliding:      | 0-350mm               |
|   | Safe working load:       | 275kg                 |
|   |                          |                       |

### Head plate

Head plate is with imported gas spring for easy control.