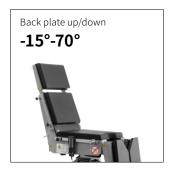

## Technical parameters

| • | External size (LxWxH):   | 2150x555x(750-1000)mm |
|---|--------------------------|-----------------------|
| • | Reverse trendelenburg:   | 0-25°                 |
| • | Trendelenburg:           | 0-25°                 |
| • | Lateral tilt left/right: | 0-15°                 |
|   | Head plate up/down:      | 30°/90°               |
| • | Back plate up/down:      | 70°/15°               |
|   | Leg plate down:          | 90°                   |
| • | Leg plate outwards:      | 90°                   |
| • | Kidney bridge elevation: | 0-110mm               |
| • | Horizontal sliding:      | 0-350mm               |
|   | Safe working load:       | 275kg                 |
|   |                          |                       |