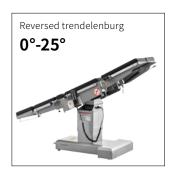

## Technical parameters

| • | External size (LxWxH):   | 2150x555x(750-1000)mm |
|---|--------------------------|-----------------------|
| • | Reverse trendelenburg:   | 0-25°                 |
| • | Trendelenburg:           | 0-25°                 |
| • | Lateral tilt left/right: | 0-15°                 |
|   | Head plate up/down:      | 30°/90°               |
| • | Back plate up/down:      | 70°/15°               |
|   | Leg plate down:          | 90°                   |
| • | Leg plate outwards:      | 90°                   |
| • | Kidney bridge elevation: | 0-110mm               |
| • | Horizontal sliding:      | 0-350mm               |
|   | Safe working load:       | 275kg                 |
|   |                          |                       |