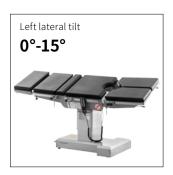

## Technical parameters

| • | External size (LxWxH):   | 2150x555x(750-1000)mm |
|---|--------------------------|-----------------------|
| • | Reverse trendelenburg:   | 0-25°                 |
| • | Trendelenburg:           | 0-25°                 |
| • | Lateral tilt left/right: | 0-15°                 |
|   | Head plate up/down:      | 30°/90°               |
| • | Back plate up/down:      | 70°/15°               |
|   | Leg plate down:          | 90°                   |
| • | Leg plate outwards:      | 90°                   |
| • | Kidney bridge elevation: | 0-110mm               |
| • | Horizontal sliding:      | 0-350mm               |
|   | Safe working load:       | 275kg                 |
|   |                          |                       |