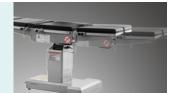

## Technical parameters

| • | External size (LxWxH):   | 2150x555x(750-1000)mm |
|---|--------------------------|-----------------------|
| • | Reverse trendelenburg:   | 0-25°                 |
| • | Trendelenburg:           | 0-25°                 |
| • | Lateral tilt left/right: | 0-15°                 |
|   | Head plate up/down:      | 30°/90°               |
| • | Back plate up/down:      | 70°/15°               |
|   | Leg plate down:          | 90°                   |
| • | Leg plate outwards:      | 90°                   |
| • | Kidney bridge elevation: | 0-110mm               |
| • | Horizontal sliding:      | 0-350mm               |
|   | Safe working load:       | 275kg                 |
|   |                          |                       |

### Horizontal sliding

Extra horizontal sliding, distance 350mm high strengthen phenolic resin table surface, C-arm and X-ray compatible.