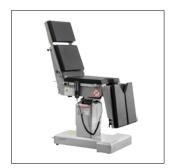

## Armrest

## Anesthesia Frame

## **Leg Crutches**

### **Shoulder Support**

### **Body Supporter**