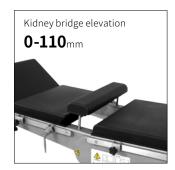

## Technical parameters

| • | External size (LxWxH):   | 2150x555x(750-1000)mm |
|---|--------------------------|-----------------------|
| • | Reverse trendelenburg:   | 0-25°                 |
| • | Trendelenburg:           | 0-25°                 |
| • | Lateral tilt left/right: | 0-15°                 |
|   | Head plate up/down:      | 30°/90°               |
| • | Back plate up/down:      | 70°/15°               |
|   | Leg plate down:          | 90°                   |
| • | Leg plate outwards:      | 90°                   |
| • | Kidney bridge elevation: | 0-110mm               |
| • | Horizontal sliding:      | 0-350mm               |
|   | Safe working load:       | 275kg                 |
|   |                          |                       |

### Kidney bridge

Manual kidney bridge, operate by head side rocker, more convenience.