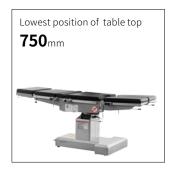

## Technical parameters

| • | External size (LxWxH):   | 2150x555x(750-1000)mm |
|---|--------------------------|-----------------------|
| • | Reverse trendelenburg:   | 0-25°                 |
| • | Trendelenburg:           | 0-25°                 |
| • | Lateral tilt left/right: | 0-15°                 |
|   | Head plate up/down:      | 30°/90°               |
| • | Back plate up/down:      | 70°/15°               |
|   | Leg plate down:          | 90°                   |
| • | Leg plate outwards:      | 90°                   |
| • | Kidney bridge elevation: | 0-110mm               |
| • | Horizontal sliding:      | 0-350mm               |
|   | Safe working load:       | 275kg                 |
|   |                          |                       |