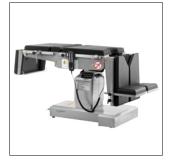

### Head plate

Head plate is with imported gas spring for easy control.

### Kidney bridge

Manual kidney bridge, operate by head side rocker, more convenience.

### Leg plate

Leg plate with imported gas spring for easy control. Disassembled type leg plate.

#### Brake

Pedal brake, easy to move and lock. Pedal down to release the inner castors down. Pedal up to retract the castors, which enables the table locked on the floor.