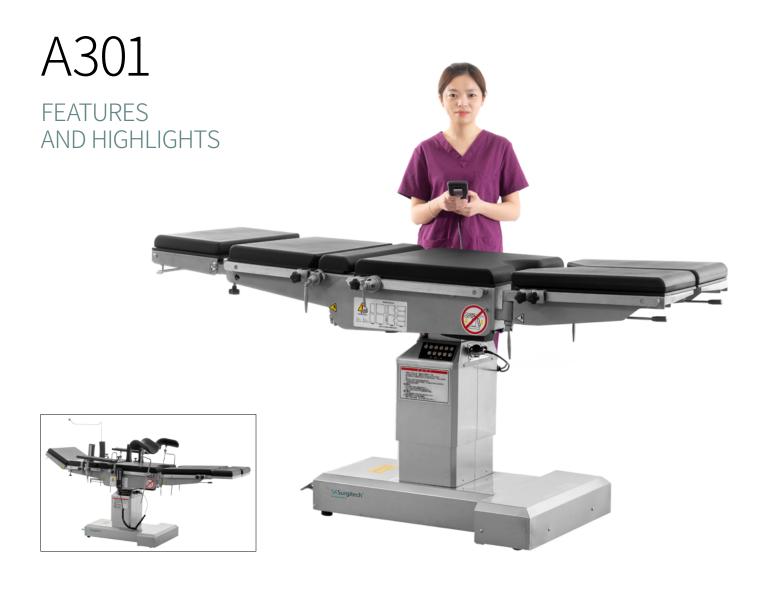

# Technical configuration

| ✓            | Bed frame               | 1pc  |
|--------------|-------------------------|------|
| $\checkmark$ | Mattress                | 1set |
| <b>√</b>     | Anesthesia screen frame | 1pc  |
| _            | Shoulder holder         | 2pcs |
| <b>√</b>     | Arm holder              | 2pcs |
| $\checkmark$ | Leg support             | 2pcs |
| <b>√</b>     | Foot support            | 2pcs |
| <b>V</b>     | Hand controller         | 1pc  |
| <b>√</b>     | Sliding block           | 8pcs |
| <b>√</b>     | Spanner                 | 5pcs |