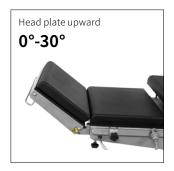

## Technical parameters

| • | External size (LxWxH):   | 2150x555x(750-1000)mm |
|---|--------------------------|-----------------------|
| • | Reverse trendelenburg:   | 0-25°                 |
| • | Trendelenburg:           | 0-25°                 |
| • | Lateral tilt left/right: | 0-15°                 |
|   | Head plate up/down:      | 30°/90°               |
| • | Back plate up/down:      | 70°/15°               |
|   | Leg plate down:          | 90°                   |
| • | Leg plate outwards:      | 90°                   |
| • | Kidney bridge elevation: | 0-110mm               |
| • | Horizontal sliding:      | 0-350mm               |
|   | Safe working load:       | 275kg                 |
|   |                          |                       |

### Head plate

Head plate is with imported gas spring for easy control.