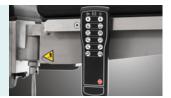

### **Dual control system**

All functions controlled by both hand controller or control panel on table base column. With action LCD display on hand controller, easy to operate. With control panel on table base column, in case of emergency hand controller failure.