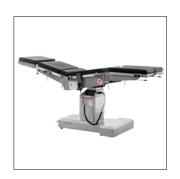

## Technical parameters

| • | External size (LxWxH):   | 2150x555x(750-1000)mm |
|---|--------------------------|-----------------------|
| • | Reverse trendelenburg:   | 0-25°                 |
| • | Trendelenburg:           | 0-25°                 |
| • | Lateral tilt left/right: | 0-15°                 |
|   | Head plate up/down:      | 30°/90°               |
| • | Back plate up/down:      | 70°/15°               |
|   | Leg plate down:          | 90°                   |
| • | Leg plate outwards:      | 90°                   |
| • | Kidney bridge elevation: | 0-110mm               |
| • | Horizontal sliding:      | 0-350mm               |
|   | Safe working load:       | 275kg                 |
|   |                          |                       |

# Technical configuration

| ✓            | Bed frame               | 1pc  |
|--------------|-------------------------|------|
| $\checkmark$ | Mattress                | 1set |
| <b>√</b>     | Anesthesia screen frame | 1pc  |
| _            | Shoulder holder         | 2pcs |
| <b>√</b>     | Arm holder              | 2pcs |
| $\checkmark$ | Leg support             | 2pcs |
| <b>√</b>     | Foot support            | 2pcs |
| <b>V</b>     | Hand controller         | 1pc  |
| <b>√</b>     | Sliding block           | 8pcs |
| <b>√</b>     | Spanner                 | 5pcs |

#### Material

The base material for the table is high thickness 304 stiainless steel, seamlessed welding by robot, with modern appearance and more stable.

### Horizontal sliding

Extra horizontal sliding, distance 350mm high strengthen phenolic resin table surface, C-arm and X-ray compatible.