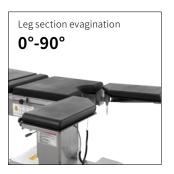

## Technical parameters

| • | External size (LxWxH):   | 2150x555x(750-1000)mm |
|---|--------------------------|-----------------------|
| • | Reverse trendelenburg:   | 0-25°                 |
| • | Trendelenburg:           | 0-25°                 |
| • | Lateral tilt left/right: | 0-15°                 |
|   | Head plate up/down:      | 30°/90°               |
| • | Back plate up/down:      | 70°/15°               |
|   | Leg plate down:          | 90°                   |
| • | Leg plate outwards:      | 90°                   |
| • | Kidney bridge elevation: | 0-110mm               |
| • | Horizontal sliding:      | 0-350mm               |
|   | Safe working load:       | 275kg                 |
|   |                          |                       |

### Leg plate

Leg plate with imported gas spring for easy control. Disassembled type leg plate.