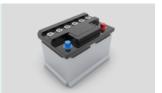

## Battery could support

Battery could support about 80-120 complete operation cycles. Working time could be last for one week according to useage and help to keep the operating table runing in the event of power failure.