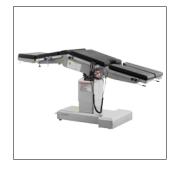

## Technical parameters

| • | External size (LxWxH):   | 2150x555x(750-1000)mm |
|---|--------------------------|-----------------------|
| • | Reverse trendelenburg:   | 0-25°                 |
| • | Trendelenburg:           | 0-25°                 |
| • | Lateral tilt left/right: | 0-15°                 |
|   | Head plate up/down:      | 30°/90°               |
| • | Back plate up/down:      | 70°/15°               |
|   | Leg plate down:          | 90°                   |
| • | Leg plate outwards:      | 90°                   |
| • | Kidney bridge elevation: | 0-110mm               |
| • | Horizontal sliding:      | 0-350mm               |
|   | Safe working load:       | 275kg                 |
|   |                          |                       |

# Technical configuration

| ✓            | Bed frame               | 1pc  |
|--------------|-------------------------|------|
| $\checkmark$ | Mattress                | 1set |
| <b>√</b>     | Anesthesia screen frame | 1pc  |
| _            | Shoulder holder         | 2pcs |
| <b>√</b>     | Arm holder              | 2pcs |
| $\checkmark$ | Leg support             | 2pcs |
| <b>√</b>     | Foot support            | 2pcs |
| <b>V</b>     | Hand controller         | 1pc  |
| <b>√</b>     | Sliding block           | 8pcs |
| <b>√</b>     | Spanner                 | 5pcs |

#### Material

The base material for the table is high thickness 304 stiainless steel, seamlessed welding by robot, with modern appearance and more stable.