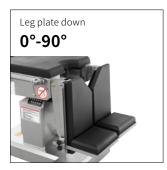

## Technical parameters

| • | External size (LxWxH):   | 2150x555x(750-1000)mm |
|---|--------------------------|-----------------------|
| • | Reverse trendelenburg:   | 0-25°                 |
| • | Trendelenburg:           | 0-25°                 |
| • | Lateral tilt left/right: | 0-15°                 |
|   | Head plate up/down:      | 30°/90°               |
| • | Back plate up/down:      | 70°/15°               |
|   | Leg plate down:          | 90°                   |
| • | Leg plate outwards:      | 90°                   |
| • | Kidney bridge elevation: | 0-110mm               |
| • | Horizontal sliding:      | 0-350mm               |
|   | Safe working load:       | 275kg                 |
|   |                          |                       |

### Leg plate

Leg plate with imported gas spring for easy control. Disassembled type leg plate.