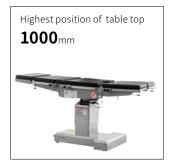

## Technical parameters

| • | External size (LxWxH):   | 2150x555x(750-1000)mm |
|---|--------------------------|-----------------------|
| • | Reverse trendelenburg:   | 0-25°                 |
| • | Trendelenburg:           | 0-25°                 |
| • | Lateral tilt left/right: | 0-15°                 |
|   | Head plate up/down:      | 30°/90°               |
| • | Back plate up/down:      | 70°/15°               |
|   | Leg plate down:          | 90°                   |
| • | Leg plate outwards:      | 90°                   |
| • | Kidney bridge elevation: | 0-110mm               |
| • | Horizontal sliding:      | 0-350mm               |
|   | Safe working load:       | 275kg                 |
|   |                          |                       |