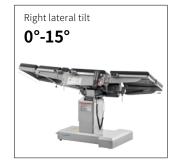

## Technical parameters

| • | External size (LxWxH):   | 2150x555x(750-1000)mm |
|---|--------------------------|-----------------------|
| • | Reverse trendelenburg:   | 0-25°                 |
| • | Trendelenburg:           | 0-25°                 |
| • | Lateral tilt left/right: | 0-15°                 |
|   | Head plate up/down:      | 30°/90°               |
| • | Back plate up/down:      | 70°/15°               |
|   | Leg plate down:          | 90°                   |
| • | Leg plate outwards:      | 90°                   |
| • | Kidney bridge elevation: | 0-110mm               |
| • | Horizontal sliding:      | 0-350mm               |
|   | Safe working load:       | 275kg                 |
|   |                          |                       |