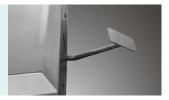

### Kidney bridge

Manual kidney bridge, operate by head side rocker, more convenience.