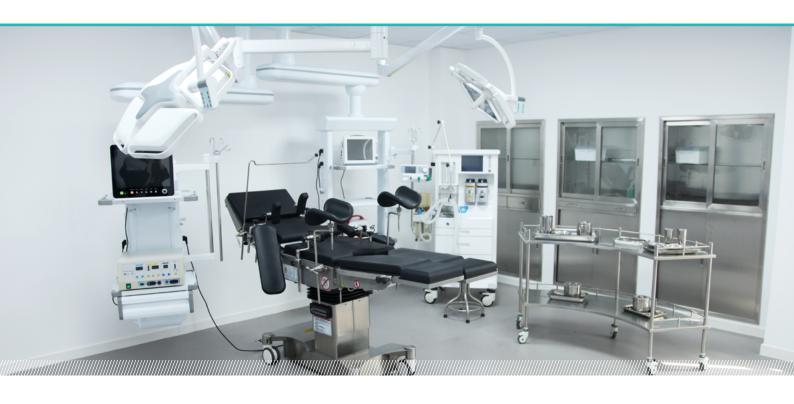

SKSurgitech<sup>™</sup>

Care you precisely

## Technical parameters

| • | External size (LxWxH):   | 2150x555x(750-1000)mm |
|---|--------------------------|-----------------------|
| • | Reverse trendelenburg:   | 0-25°                 |
| • | Trendelenburg:           | 0-25°                 |
| • | Lateral tilt left/right: | 0-15°                 |
|   | Head plate up/down:      | 30°/90°               |
| • | Back plate up/down:      | 70°/15°               |
|   | Leg plate down:          | 90°                   |
| • | Leg plate outwards:      | 90°                   |
| • | Kidney bridge elevation: | 0-110mm               |
| • | Horizontal sliding:      | 0-350mm               |
|   | Safe working load:       | 275kg                 |
|   |                          |                       |

# Technical configuration

| ✓            | Bed frame               | 1pc  |
|--------------|-------------------------|------|
| $\checkmark$ | Mattress                | 1set |
| <b>√</b>     | Anesthesia screen frame | 1pc  |
| _            | Shoulder holder         | 2pcs |
| <b>√</b>     | Arm holder              | 2pcs |
| $\checkmark$ | Leg support             | 2pcs |
| <b>√</b>     | Foot support            | 2pcs |
| <b>V</b>     | Hand controller         | 1pc  |
| <b>√</b>     | Sliding block           | 8pcs |
| <b>√</b>     | Spanner                 | 5pcs |

#### Material

The base material for the table is high thickness 304 stiainless steel, seamlessed welding by robot, with modern appearance and more stable.

#### Mattress

Polyurethane foam mattress, waterproof and seamless, avoid liquid in. The connection between table and mattress is buckle joint, easy to disassemble and install, easy to clean.

### Head plate

Head plate is with imported gas spring for easy control.

### Kidney bridge

Manual kidney bridge, operate by head side rocker, more convenience.

### Horizontal sliding

Extra horizontal sliding, distance 350mm high strengthen phenolic resin table surface, C-arm and X-ray compatible.

### **Dual control system**

All functions controlled by both hand controller or control panel on table base column. With action LCD display on hand controller, easy to operate. With control panel on table base column, in case of emergency hand controller failure.

### Leg plate

Leg plate with imported gas spring for easy control. Disassembled type leg plate.

#### Brake

Pedal brake, easy to move and lock. Pedal down to release the inner castors down. Pedal up to retract the castors, which enables the table locked on the floor.

## Battery could support

Battery could support about 80-120 complete operation cycles. Working time could be last for one week according to useage and help to keep the operating table runing in the event of power failure.