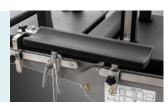

### Horizontal sliding

Extra horizontal sliding, distance 350mm high strengthen phenolic resin table surface, C-arm and X-ray compatible.