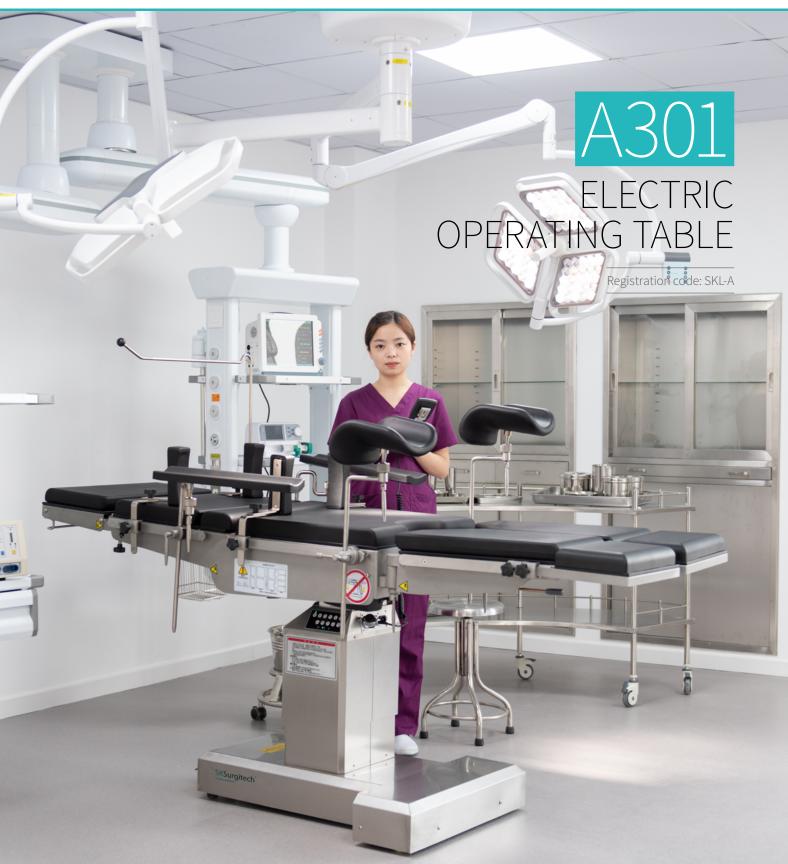

SKSurgitech<sup>™</sup>

Care you precisely



## Technical parameters

| • | External size (LxWxH):   | 2150x555x(750-1000)mm |
|---|--------------------------|-----------------------|
| • | Reverse trendelenburg:   | 0-25°                 |
| • | Trendelenburg:           | 0-25°                 |
| • | Lateral tilt left/right: | 0-15°                 |
|   | Head plate up/down:      | 30°/90°               |
| • | Back plate up/down:      | 70°/15°               |
|   | Leg plate down:          | 90°                   |
| • | Leg plate outwards:      | 90°                   |
| • | Kidney bridge elevation: | 0-110mm               |
| • | Horizontal sliding:      | 0-350mm               |
|   | Safe working load:       | 275kg                 |
|   |                          |