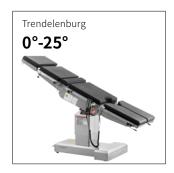

## Technical parameters

| • | External size (LxWxH):   | 2150x555x(750-1000)mm |
|---|--------------------------|-----------------------|
| • | Reverse trendelenburg:   | 0-25°                 |
| • | Trendelenburg:           | 0-25°                 |
| • | Lateral tilt left/right: | 0-15°                 |
|   | Head plate up/down:      | 30°/90°               |
| • | Back plate up/down:      | 70°/15°               |
|   | Leg plate down:          | 90°                   |
| • | Leg plate outwards:      | 90°                   |
| • | Kidney bridge elevation: | 0-110mm               |
| • | Horizontal sliding:      | 0-350mm               |
|   | Safe working load:       | 275kg                 |
|   |                          |                       |