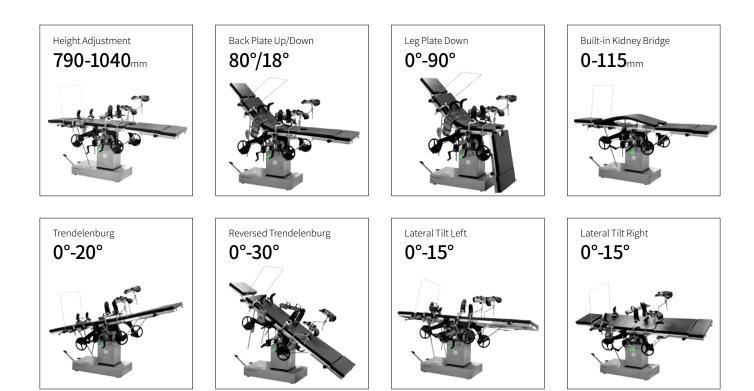

#### Technical parameters

| External Size (LxWxH)                      | 2000x480x790-1040 mm |
|--------------------------------------------|----------------------|
| <ul> <li>Built-in Kidney Bridge</li> </ul> | 0-115 mm             |
| <ul> <li>Back Plate Up/Down</li> </ul>     | 80°/18°              |
| <ul> <li>Head Plate Up/Down</li> </ul>     | 45°/90°              |
| Trendelenburg/Reverse Trendelenburg        | 20°/30°              |
| Lateral Tilt Left/Right                    | 15°/15°              |
| Leg Plate Down                             | 90°                  |
| Patient Weight Capacity                    | 200 kg               |