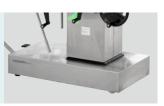

#### **Control System**

Foot treadle brake device which is easily for moving operating table.