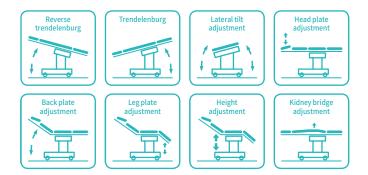

#### Technical parameters

| External Size (LxWxH)                      | 2000x480x790-1040 mm |
|--------------------------------------------|----------------------|
| <ul> <li>Built-in Kidney Bridge</li> </ul> | 0-115 mm             |
| <ul> <li>Back Plate Up/Down</li> </ul>     | 80°/18°              |
| <ul> <li>Head Plate Up/Down</li> </ul>     | 45°/90°              |
| Trendelenburg/Reverse Trendelenburg        | 20°/30°              |
| Lateral Tilt Left/Right                    | 15°/15°              |
| Leg Plate Down                             | 90°                  |
| Patient Weight Capacity                    | 200 kg               |