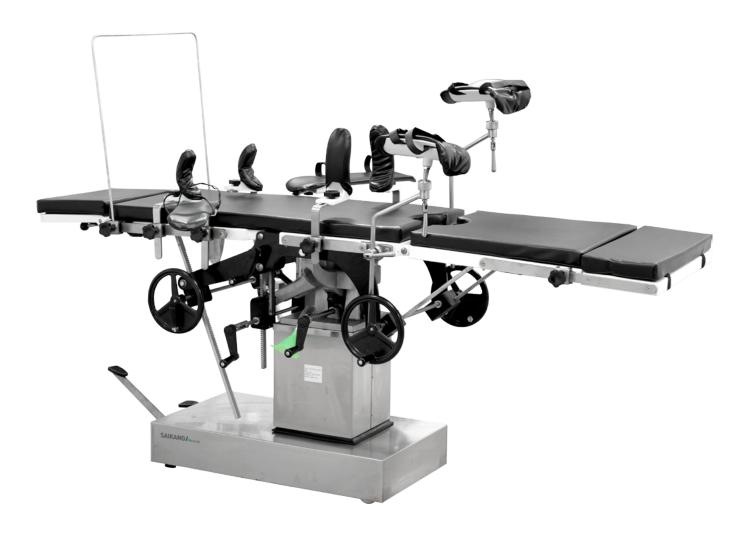

# A3001 OPERATING TABLE

Registration code: SKT-C

#### Application

Various actions are controlled by hydraulic pneumatic system and mechanical driven system, all the adjustments of the table are performed on both sides of the table.

#### **Control System**

Foot treadle brake device which is easily for moving operating table.

#### Hydraulic

Foot step hydraulic elevating, Imported Y type sealing ring and is durable.

Shoulder Support with Cushion

Arm Support with Cushion

Leg Support with Cushion

#### Material

The tabletop and outer cover can use carbon steel with plastic spraying or high quality stainless steel, based on your needs.

Built-In Kidney Bridge Built-In kidney bridge, more convenient and nice appearance.

#### Mattress

The mattress is wrapped with imported artificial leather. Highdensity memory sponge is formed in one piece, with no seam.

Anesthesia Screen Frame

**Body Support with Cushion** 

Design

R

Manufacturing