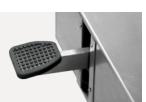

#### **Control System**

Foot treadle brake device which is easily for moving operating table.