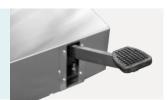

#### **Braking System**

Foot treadle brake device which is easily for moving operating table.

#### **Height Adjustment**

Foot step hydraulic elevating, Imported Y type sealing ring and is durable.