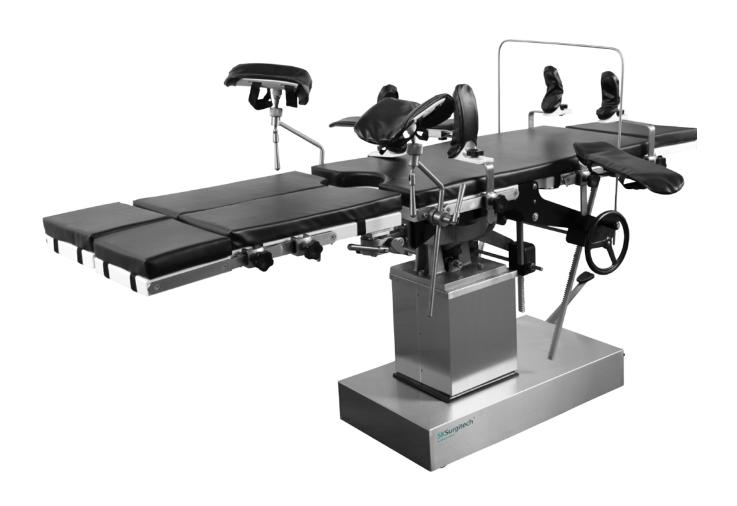

#### Technical parameters

| <ul><li>External Size (LxWxH)</li></ul>                     | 2000x480x800-1050 mm |
|-------------------------------------------------------------|----------------------|
| <br>■ Back Plate Up/Down                                    | 80°/18°              |
| <br>■ Head Plate Up/Down                                    | 45°/90°              |
| <br>■ Leg Plate Down                                        | 90°                  |
| <br><ul> <li>Leg board Outwards</li> </ul>                  | 90°                  |
| <br><ul> <li>Trendelenburg/Reverse Trendelenburg</li> </ul> | 20°/30°              |
| <ul> <li>Lateral Tilt Left/Right</li> </ul>                 | 18°/18°              |
| <br><ul> <li>Patient Weight Capacity</li> </ul>             | 185kg                |
|                                                             |                      |

#### Technical configuration

| ☑ Bed Frame                     | 1pc  |
|---------------------------------|------|
| ✓ Anesthesia Screen Frame       | 1pc  |
| ✓ Mattress                      | 1set |
| ✓ Arm Support with Cushion      | 2pcs |
| ☑ Leg Support with Cushion      | 2pcs |
| ☑ Shoulder Support with Cushion | 2pcs |
| ✓ Body Support with Cushion     | 2pcs |
| ✓ Foot Support with Cushion     | 2pcs |
| ☑ Oil Pot (With Oil)            | 1pc  |

#### Material

The base seat and upright column covering are made of high quality 304 stainless steel, which is anti-corrosive and can be easily cleaned.

#### **Braking System**

Foot treadle brake device which is easily for moving operating table.

#### **Control System**

Various actions are controlled by hydraulic pneumatic system and mechanical driven system, all the adjustments of the table are performed on both sides of the table.

#### **Height Adjustment**

Foot step hydraulic elevating, Imported Y type sealing ring and is durable.

#### Mattress

The mattress is wrapped with imported artificial leather. High-density memory sponge is formed in one piece, with no seam.

#### Special Leg Plate Operations

The legs folded plates are used servoassisted gas spring, handle operation, light and flexible; leg plate could be outreach and fold down, convenient for urology and anorectal surgery.