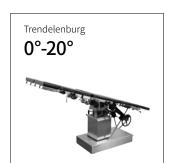

#### Technical parameters

| <ul><li>External Size (LxWxH)</li></ul>                     | 2000x480x800-1050 mm |
|-------------------------------------------------------------|----------------------|
| <br>■ Back Plate Up/Down                                    | 80°/18°              |
| <br>■ Head Plate Up/Down                                    | 45°/90°              |
| <br>■ Leg Plate Down                                        | 90°                  |
| <br><ul> <li>Leg board Outwards</li> </ul>                  | 90°                  |
| <br><ul> <li>Trendelenburg/Reverse Trendelenburg</li> </ul> | 20°/30°              |
| <ul> <li>Lateral Tilt Left/Right</li> </ul>                 | 18°/18°              |
| <br><ul> <li>Patient Weight Capacity</li> </ul>             | 185kg                |
|                                                             |                      |