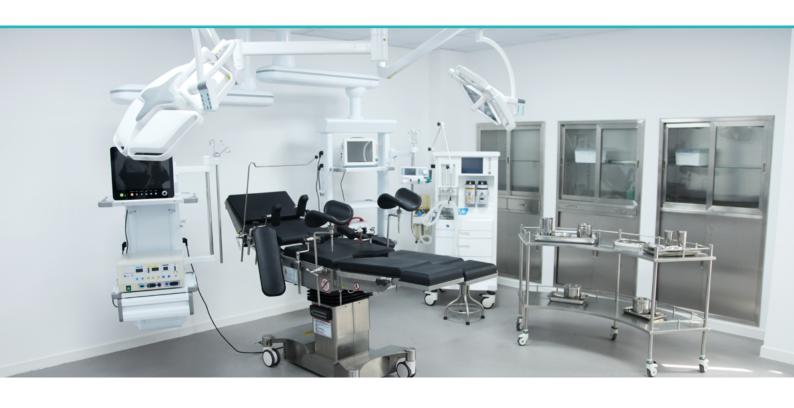

re controlled by hydraulic pneumatic system and mechanical driven system, all the adjustments of the table are performed on both sides of the table.



#### **Height Adjustment**

Foot step hydraulic elevating, Imported Y type sealing ring and is durable.



#### Mattress

The mattress is wrapped with imported artificial leather. High-density memory sponge is formed in one piece, with no seam.



#### Special Leg Plate Operations

The legs folded plates are used servoassisted gas spring, handle operation, light and flexible; leg plate could be outreach and fold down, convenient for urology and anorectal surgery.



Shoulder Support with Cushion



**Body Support with Cushion** 



**Arm Support with Cushion** 



Leg Support with Cushion



Anesthesia Screen Frame



































Research



Manufacturing



Maintenance



Service



#### USA

Saikang Medical Technology, Inc. 17800 Castleton St Ste 180, City of Industry, 91748, California. Tel.: +1 949648 2776

#### United Kingdom

**UK Healthward International Ltd.** Dept. 111, 196 High Road Wood Green, N22 8HH, London. Tel.: +44 2032399738

#### Russia

**Saikang Medical Russia LLC** Truda 174, 454080 Chelyabinsk. Tel.: +7 (351) 214 5566 / 8811 / 1516

#### East Africa

Saikang Medical Solutions Ltd. Viraj Complex Unit 3, Mombasa Road, P.O. Box 14262-00800, Nairobi. Kenya. Tel.: #254733 704 690

#### Middle East

Saikang Medical Supplies LLC X22-S03 England Cluster, International City, Dubai. United Arab Emirates. Tel.: +20 128 8962497

### $\mathsf{SKSurgitech}^{\mathsf{T}}$

by Saikang Medical

Jiangs