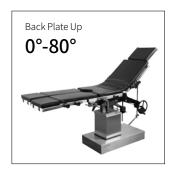

#### Technical parameters

| <ul><li>External Size (LxWxH)</li></ul>                     | 2000x480x800-1050 mm |
|-------------------------------------------------------------|----------------------|
| <br>■ Back Plate Up/Down                                    | 80°/18°              |
| <br>■ Head Plate Up/Down                                    | 45°/90°              |
| <br>■ Leg Plate Down                                        | 90°                  |
| <br><ul> <li>Leg board Outwards</li> </ul>                  | 90°                  |
| <br><ul> <li>Trendelenburg/Reverse Trendelenburg</li> </ul> | 20°/30°              |
| <ul> <li>Lateral Tilt Left/Right</li> </ul>                 | 18°/18°              |
| <br><ul> <li>Patient Weight Capacity</li> </ul>             | 185kg                |
|                                                             |                      |