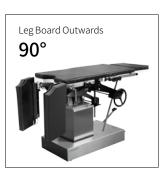

#### Technical parameters

| <ul><li>External Size (LxWxH)</li></ul>                     | 2000x480x800-1050 mm |
|-------------------------------------------------------------|----------------------|
| <br>■ Back Plate Up/Down                                    | 80°/18°              |
| <br>■ Head Plate Up/Down                                    | 45°/90°              |
| <br>■ Leg Plate Down                                        | 90°                  |
| <br><ul> <li>Leg board Outwards</li> </ul>                  | 90°                  |
| <br><ul> <li>Trendelenburg/Reverse Trendelenburg</li> </ul> | 20°/30°              |
| <ul> <li>Lateral Tilt Left/Right</li> </ul>                 | 18°/18°              |
| <br><ul> <li>Patient Weight Capacity</li> </ul>             | 185kg                |
|                                                             |                      |

#### Special Leg Plate Operations

The legs folded plates are used servoassisted gas spring, handle operation, light and flexible; leg plate could be outreach and fold down, convenient for urology and anorectal surgery.