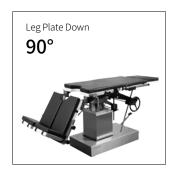

#### Technical parameters

| <ul><li>External Size (LxWxH)</li></ul>                     | 2000x480x800-1050 mm |
|-------------------------------------------------------------|----------------------|
| <br>■ Back Plate Up/Down                                    | 80°/18°              |
| <br>■ Head Plate Up/Down                                    | 45°/90°              |
| <br>■ Leg Plate Down                                        | 90°                  |
| <br><ul> <li>Leg board Outwards</li> </ul>                  | 90°                  |
| <br><ul> <li>Trendelenburg/Reverse Trendelenburg</li> </ul> | 20°/30°              |
| <ul> <li>Lateral Tilt Left/Right</li> </ul>                 | 18°/18°              |
| <br><ul> <li>Patient Weight Capacity</li> </ul>             | 185kg                |
|                                                             |                      |

#### Special Leg Plate Operations

The legs folded plates are used servoassisted gas spring, handle operation, light and flexible; leg plate could be outreach and fold down, convenient for urology and anorectal surgery.