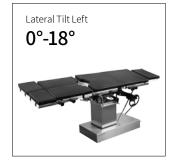

#### Technical parameters

| <ul><li>External Size (LxWxH)</li></ul>                     | 2000x480x800-1050 mm |
|-------------------------------------------------------------|----------------------|
| <br>■ Back Plate Up/Down                                    | 80°/18°              |
| <br>■ Head Plate Up/Down                                    | 45°/90°              |
| <br>■ Leg Plate Down                                        | 90°                  |
| <br><ul> <li>Leg board Outwards</li> </ul>                  | 90°                  |
| <br><ul> <li>Trendelenburg/Reverse Trendelenburg</li> </ul> | 20°/30°              |
| <ul> <li>Lateral Tilt Left/Right</li> </ul>                 | 18°/18°              |
| <br><ul> <li>Patient Weight Capacity</li> </ul>             | 185kg                |
|                                                             |                      |