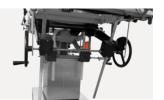

#### **Control System**

Various actions are controlled by hydraulic pneumatic system and mechanical driven system, all the adjustments of the table are performed on both sides of the table.

#### Special Leg Plate Operations

The legs folded plates are used servoassisted gas spring, handle operation, light and flexible; leg plate could be outreach and fold down, convenient for urology and anorectal surgery.