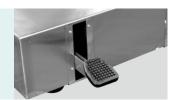

#### **Braking System**

Foot treadle brake device which is easily for moving operating table.