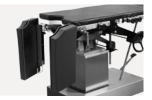

#### **Control System**

Various actions are controlled by hydraulic pneumatic system and mechanical driven system, all the adjustments of the table are performed on both sides of the table.

#### **Height Adjustment**

Foot step hydraulic elevating, Imported Y type sealing ring and is durable.