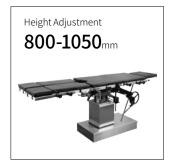

#### Technical parameters

| <ul><li>External Size (LxWxH)</li></ul>                     | 2000x480x800-1050 mm |
|-------------------------------------------------------------|----------------------|
| <br>■ Back Plate Up/Down                                    | 80°/18°              |
| <br>■ Head Plate Up/Down                                    | 45°/90°              |
| <br>■ Leg Plate Down                                        | 90°                  |
| <br><ul> <li>Leg board Outwards</li> </ul>                  | 90°                  |
| <br><ul> <li>Trendelenburg/Reverse Trendelenburg</li> </ul> | 20°/30°              |
| <ul> <li>Lateral Tilt Left/Right</li> </ul>                 | 18°/18°              |
| <br><ul> <li>Patient Weight Capacity</li> </ul>             | 185kg                |
|                                                             |                      |

#### **Height Adjustment**

Foot step hydraulic elevating, Imported Y type sealing ring and is durable.