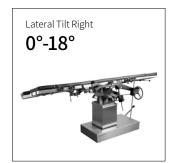

#### Technical parameters

| <ul><li>External Size (LxWxH)</li></ul>                     | 2000x480x800-1050 mm |
|-------------------------------------------------------------|----------------------|
| <br>■ Back Plate Up/Down                                    | 80°/18°              |
| <br>■ Head Plate Up/Down                                    | 45°/90°              |
| <br>■ Leg Plate Down                                        | 90°                  |
| <br><ul> <li>Leg board Outwards</li> </ul>                  | 90°                  |
| <br><ul> <li>Trendelenburg/Reverse Trendelenburg</li> </ul> | 20°/30°              |
| <ul> <li>Lateral Tilt Left/Right</li> </ul>                 | 18°/18°              |
| <br><ul> <li>Patient Weight Capacity</li> </ul>             | 185kg                |
|                                                             |                      |