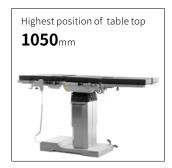

## Technical parameters

| <br>External size (LxWxH):                     | 2000x500x(750-1050)mm |
|------------------------------------------------|-----------------------|
| <br><ul> <li>Reverse trendelenburg:</li> </ul> | 0-22°                 |
| <ul> <li>Trendelenburg:</li> </ul>             | 0-25°                 |
| <ul> <li>Lateral tilt left/right:</li> </ul>   | 0-20°                 |
| ■ Head plate up/down:                          | 45°/90°               |
| ■ Back plate up/down:                          | 70°/35°               |
| <br>Leg plate down:                            | 0-90°                 |
| Leg plate outwards:                            | 0-90°                 |
| <ul> <li>Kidney bridge elevation:</li> </ul>   | 0-80mm                |
| <ul> <li>Horizontal sliding:</li> </ul>        | 0-300mm               |
| <ul> <li>Safe working load:</li> </ul>         | 360kg                 |
|                                                |                       |