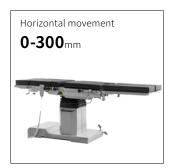

#### Horizontal movement

300mm horizontal movement function, with high strength phenolic resin table top, could be used for X-ray and C-arm.