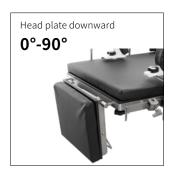

## Technical parameters

| <br>External size (LxWxH):                     | 2000x500x(750-1050)mm |
|------------------------------------------------|-----------------------|
| <br><ul> <li>Reverse trendelenburg:</li> </ul> | 0-22°                 |
| <ul> <li>Trendelenburg:</li> </ul>             | 0-25°                 |
| <ul> <li>Lateral tilt left/right:</li> </ul>   | 0-20°                 |
| ■ Head plate up/down:                          | 45°/90°               |
| ■ Back plate up/down:                          | 70°/35°               |
| <br>Leg plate down:                            | 0-90°                 |
| Leg plate outwards:                            | 0-90°                 |
| <ul> <li>Kidney bridge elevation:</li> </ul>   | 0-80mm                |
| <ul> <li>Horizontal sliding:</li> </ul>        | 0-300mm               |
| <ul> <li>Safe working load:</li> </ul>         | 360kg                 |
|                                                |                       |