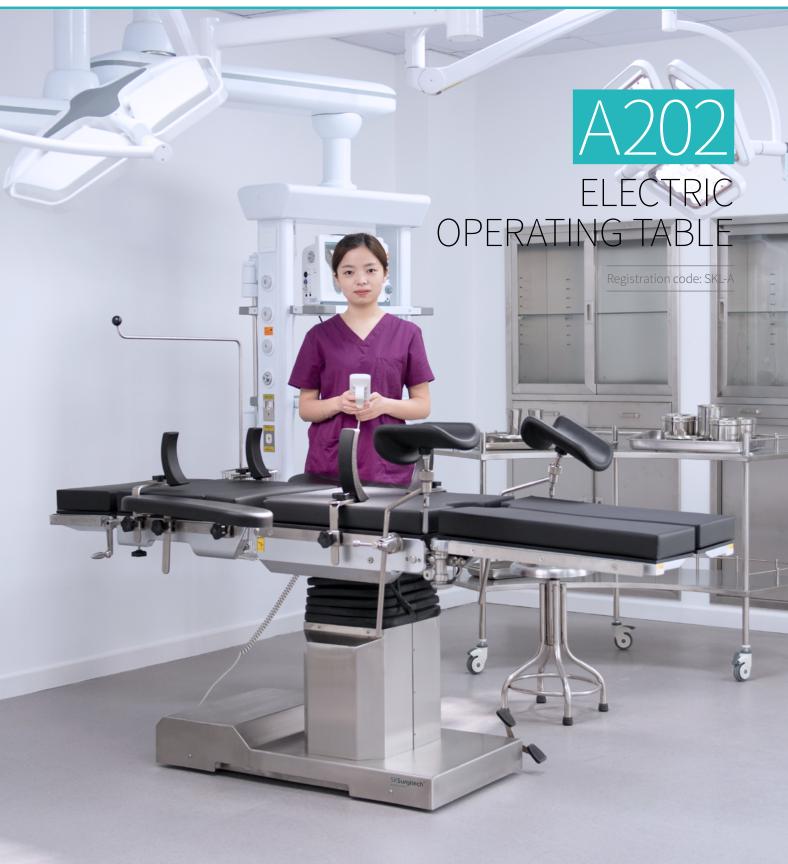

# A202

# Technical configuration

| ✓ Arm support        | 2 pcs |
|----------------------|-------|
| ✓ Leg support        | 2 pcs |
| ✓ Body Suppport      | 2 pcs |
| ✓ Shoulder Support   | 2 pcs |
| ☑ Slider             | 7 pcs |
| ☑ Tightener          | 2 pcs |
| ✓ Anaesthetic Screen | 1 pc  |
| ☑ Hand controller    | 1 pc  |
| <b>☑</b> Handwheel   | 1pc   |
|                      |       |