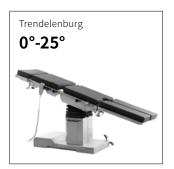

## Technical parameters

| <br>External size (LxWxH):                     | 2000x500x(750-1050)mm |
|------------------------------------------------|-----------------------|
| <br><ul> <li>Reverse trendelenburg:</li> </ul> | 0-22°                 |
| <ul> <li>Trendelenburg:</li> </ul>             | 0-25°                 |
| <ul> <li>Lateral tilt left/right:</li> </ul>   | 0-20°                 |
| ■ Head plate up/down:                          | 45°/90°               |
| ■ Back plate up/down:                          | 70°/35°               |
| <br>Leg plate down:                            | 0-90°                 |
| Leg plate outwards:                            | 0-90°                 |
| <ul> <li>Kidney bridge elevation:</li> </ul>   | 0-80mm                |
| <ul> <li>Horizontal sliding:</li> </ul>        | 0-300mm               |
| <ul> <li>Safe working load:</li> </ul>         | 360kg                 |
|                                                |                       |