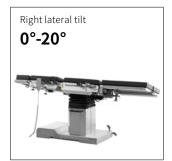

## Technical parameters

| <br>External size (LxWxH):                     | 2000x500x(750-1050)mm |
|------------------------------------------------|-----------------------|
| <br><ul> <li>Reverse trendelenburg:</li> </ul> | 0-22°                 |
| <ul> <li>Trendelenburg:</li> </ul>             | 0-25°                 |
| <ul> <li>Lateral tilt left/right:</li> </ul>   | 0-20°                 |
| ■ Head plate up/down:                          | 45°/90°               |
| ■ Back plate up/down:                          | 70°/35°               |
| <br>Leg plate down:                            | 0-90°                 |
| Leg plate outwards:                            | 0-90°                 |
| <ul> <li>Kidney bridge elevation:</li> </ul>   | 0-80mm                |
| <ul> <li>Horizontal sliding:</li> </ul>        | 0-300mm               |
| <ul> <li>Safe working load:</li> </ul>         | 360kg                 |
|                                                |                       |