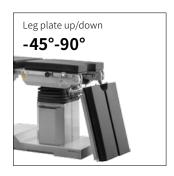

## Technical parameters

| <br>External size (LxWxH):                     | 2000x500x(750-1050)mm |
|------------------------------------------------|-----------------------|
| <br><ul> <li>Reverse trendelenburg:</li> </ul> | 0-22°                 |
| <ul> <li>Trendelenburg:</li> </ul>             | 0-25°                 |
| <ul> <li>Lateral tilt left/right:</li> </ul>   | 0-20°                 |
| ■ Head plate up/down:                          | 45°/90°               |
| ■ Back plate up/down:                          | 70°/35°               |
| <br>Leg plate down:                            | 0-90°                 |
| Leg plate outwards:                            | 0-90°                 |
| <ul> <li>Kidney bridge elevation:</li> </ul>   | 0-80mm                |
| <ul> <li>Horizontal sliding:</li> </ul>        | 0-300mm               |
| <ul> <li>Safe working load:</li> </ul>         | 360kg                 |
|                                                |                       |

#### Leg plate

The up and down folding of the leg plate is manually controlled by the high strength gear, which makes the operation more effort-saving and smooth.