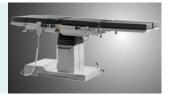

## Technical parameters

| <br>External size (LxWxH):                     | 2000x500x(750-1050)mm |
|------------------------------------------------|-----------------------|
| <br><ul> <li>Reverse trendelenburg:</li> </ul> | 0-22°                 |
| <ul> <li>Trendelenburg:</li> </ul>             | 0-25°                 |
| <ul> <li>Lateral tilt left/right:</li> </ul>   | 0-20°                 |
| ■ Head plate up/down:                          | 45°/90°               |
| ■ Back plate up/down:                          | 70°/35°               |
| <br>Leg plate down:                            | 0-90°                 |
| Leg plate outwards:                            | 0-90°                 |
| <ul> <li>Kidney bridge elevation:</li> </ul>   | 0-80mm                |
| <ul> <li>Horizontal sliding:</li> </ul>        | 0-300mm               |
| <ul> <li>Safe working load:</li> </ul>         | 360kg                 |
|                                                |                       |