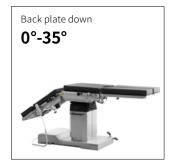

## Technical parameters

| <br>External size (LxWxH):                     | 2000x500x(750-1050)mm |
|------------------------------------------------|-----------------------|
| <br><ul> <li>Reverse trendelenburg:</li> </ul> | 0-22°                 |
| <ul> <li>Trendelenburg:</li> </ul>             | 0-25°                 |
| <ul> <li>Lateral tilt left/right:</li> </ul>   | 0-20°                 |
| ■ Head plate up/down:                          | 45°/90°               |
| ■ Back plate up/down:                          | 70°/35°               |
| <br>Leg plate down:                            | 0-90°                 |
| Leg plate outwards:                            | 0-90°                 |
| <ul> <li>Kidney bridge elevation:</li> </ul>   | 0-80mm                |
| <ul> <li>Horizontal sliding:</li> </ul>        | 0-300mm               |
| <ul> <li>Safe working load:</li> </ul>         | 360kg                 |
|                                                |                       |