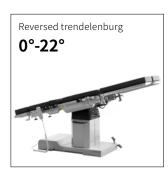

## Technical parameters

| <br>External size (LxWxH):                     | 2000x500x(750-1050)mm |
|------------------------------------------------|-----------------------|
| <br><ul> <li>Reverse trendelenburg:</li> </ul> | 0-22°                 |
| <ul> <li>Trendelenburg:</li> </ul>             | 0-25°                 |
| <ul> <li>Lateral tilt left/right:</li> </ul>   | 0-20°                 |
| ■ Head plate up/down:                          | 45°/90°               |
| ■ Back plate up/down:                          | 70°/35°               |
| <br>Leg plate down:                            | 0-90°                 |
| Leg plate outwards:                            | 0-90°                 |
| <ul> <li>Kidney bridge elevation:</li> </ul>   | 0-80mm                |
| <ul> <li>Horizontal sliding:</li> </ul>        | 0-300mm               |
| <ul> <li>Safe working load:</li> </ul>         | 360kg                 |
|                                                |                       |