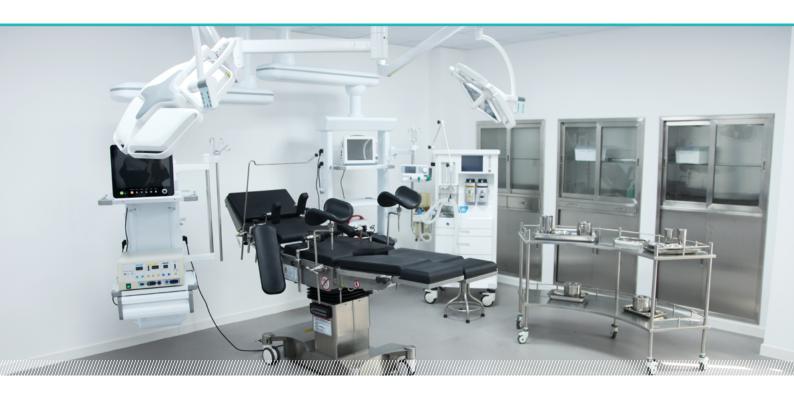

SKSurgitech™

Care you precisely

# A202

## Technical parameters

| <br>External size (LxWxH):                     | 2000x500x(750-1050)mm |
|------------------------------------------------|-----------------------|
| <br><ul> <li>Reverse trendelenburg:</li> </ul> | 0-22°                 |
| <ul> <li>Trendelenburg:</li> </ul>             | 0-25°                 |
| <ul> <li>Lateral tilt left/right:</li> </ul>   | 0-20°                 |
| ■ Head plate up/down:                          | 45°/90°               |
| ■ Back plate up/down:                          | 70°/35°               |
| <br>Leg plate down:                            | 0-90°                 |
| Leg plate outwards:                            | 0-90°                 |
| <ul> <li>Kidney bridge elevation:</li> </ul>   | 0-80mm                |
| <ul> <li>Horizontal sliding:</li> </ul>        | 0-300mm               |
| <ul> <li>Safe working load:</li> </ul>         | 360kg                 |
|                                                |                       |

# Technical configuration

| ✓ Arm support        | 2 pcs |
|----------------------|-------|
| ✓ Leg support        | 2 pcs |
| ✓ Body Suppport      | 2 pcs |
| ✓ Shoulder Support   | 2 pcs |
| ☑ Slider             | 7 pcs |
| ☑ Tightener          | 2 pcs |
| ✓ Anaesthetic Screen | 1 pc  |
| ☑ Hand controller    | 1 pc  |
| <b>☑</b> Handwheel   | 1pc   |
|                      |       |