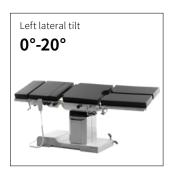

## Technical parameters

| <br>External size (LxWxH):                     | 2000x500x(750-1050)mm |
|------------------------------------------------|-----------------------|
| <br><ul> <li>Reverse trendelenburg:</li> </ul> | 0-22°                 |
| <ul> <li>Trendelenburg:</li> </ul>             | 0-25°                 |
| <ul> <li>Lateral tilt left/right:</li> </ul>   | 0-20°                 |
| ■ Head plate up/down:                          | 45°/90°               |
| ■ Back plate up/down:                          | 70°/35°               |
| <br>Leg plate down:                            | 0-90°                 |
| Leg plate outwards:                            | 0-90°                 |
| <ul> <li>Kidney bridge elevation:</li> </ul>   | 0-80mm                |
| <ul> <li>Horizontal sliding:</li> </ul>        | 0-300mm               |
| <ul> <li>Safe working load:</li> </ul>         | 360kg                 |
|                                                |                       |