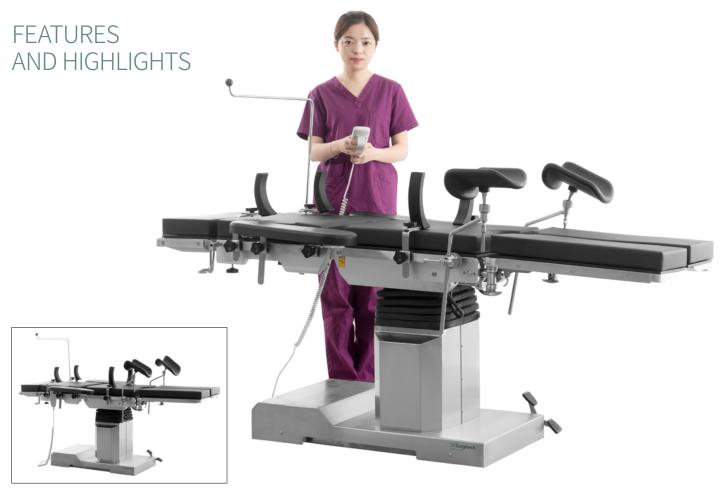

# Technical configuration

| ✓ Arm support        | 2 pcs |
|----------------------|-------|
| ✓ Leg support        | 2 pcs |
| ✓ Body Suppport      | 2 pcs |
| ✓ Shoulder Support   | 2 pcs |
| ☑ Slider             | 7 pcs |
| ☑ Tightener          | 2 pcs |
| ✓ Anaesthetic Screen | 1 pc  |
| ☑ Hand controller    | 1 pc  |
| <b>☑</b> Handwheel   | 1pc   |
|                      |       |

#### Armrest

#### Anesthesia Frame

**Leg Crutches** 

#### **Shoulder Support**

**Body Supporter** 