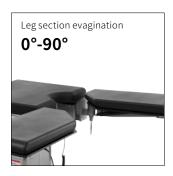

## Technical parameters

| <br>External size (LxWxH):                     | 2000x500x(750-1050)mm |
|------------------------------------------------|-----------------------|
| <br><ul> <li>Reverse trendelenburg:</li> </ul> | 0-22°                 |
| <ul> <li>Trendelenburg:</li> </ul>             | 0-25°                 |
| <ul> <li>Lateral tilt left/right:</li> </ul>   | 0-20°                 |
| ■ Head plate up/down:                          | 45°/90°               |
| ■ Back plate up/down:                          | 70°/35°               |
| <br>Leg plate down:                            | 0-90°                 |
| Leg plate outwards:                            | 0-90°                 |
| <ul> <li>Kidney bridge elevation:</li> </ul>   | 0-80mm                |
| <ul> <li>Horizontal sliding:</li> </ul>        | 0-300mm               |
| <ul> <li>Safe working load:</li> </ul>         | 360kg                 |
|                                                |                       |