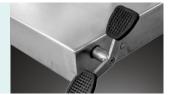

#### **Braking system**

Mechanical brake device at the side of the base, with fixed or moving function, flexible and reliable.