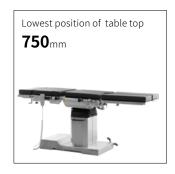

## Technical parameters

| <br>External size (LxWxH):                     | 2000x500x(750-1050)mm |
|------------------------------------------------|-----------------------|
| <br><ul> <li>Reverse trendelenburg:</li> </ul> | 0-22°                 |
| <ul> <li>Trendelenburg:</li> </ul>             | 0-25°                 |
| <ul> <li>Lateral tilt left/right:</li> </ul>   | 0-20°                 |
| ■ Head plate up/down:                          | 45°/90°               |
| ■ Back plate up/down:                          | 70°/35°               |
| <br>Leg plate down:                            | 0-90°                 |
| Leg plate outwards:                            | 0-90°                 |
| <ul> <li>Kidney bridge elevation:</li> </ul>   | 0-80mm                |
| <ul> <li>Horizontal sliding:</li> </ul>        | 0-300mm               |
| <ul> <li>Safe working load:</li> </ul>         | 360kg                 |
|                                                |                       |