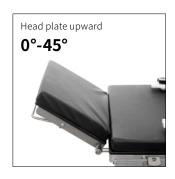

## Technical parameters

| <br>External size (LxWxH):                     | 2000x500x(750-1050)mm |
|------------------------------------------------|-----------------------|
| <br><ul> <li>Reverse trendelenburg:</li> </ul> | 0-22°                 |
| <ul> <li>Trendelenburg:</li> </ul>             | 0-25°                 |
| <ul> <li>Lateral tilt left/right:</li> </ul>   | 0-20°                 |
| ■ Head plate up/down:                          | 45°/90°               |
| ■ Back plate up/down:                          | 70°/35°               |
| <br>Leg plate down:                            | 0-90°                 |
| Leg plate outwards:                            | 0-90°                 |
| <ul> <li>Kidney bridge elevation:</li> </ul>   | 0-80mm                |
| <ul> <li>Horizontal sliding:</li> </ul>        | 0-300mm               |
| <ul> <li>Safe working load:</li> </ul>         | 360kg                 |
|                                                |                       |