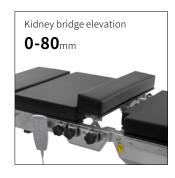

#### Kidney bridge

Kidney bridge is adjusted by the hand wheel at the side of head board, more convenient, with separate mattress.