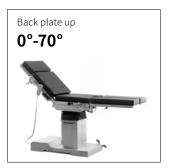

## Technical parameters

| <br>External size (LxWxH):                     | 2000x500x(750-1050)mm |
|------------------------------------------------|-----------------------|
| <br><ul> <li>Reverse trendelenburg:</li> </ul> | 0-22°                 |
| <ul> <li>Trendelenburg:</li> </ul>             | 0-25°                 |
| <ul> <li>Lateral tilt left/right:</li> </ul>   | 0-20°                 |
| ■ Head plate up/down:                          | 45°/90°               |
| ■ Back plate up/down:                          | 70°/35°               |
| <br>Leg plate down:                            | 0-90°                 |
| Leg plate outwards:                            | 0-90°                 |
| <ul> <li>Kidney bridge elevation:</li> </ul>   | 0-80mm                |
| <ul> <li>Horizontal sliding:</li> </ul>        | 0-300mm               |
| <ul> <li>Safe working load:</li> </ul>         | 360kg                 |
|                                                |                       |