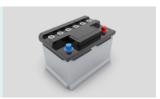

#### Battery could support

Battery could support about 50-80 complete operation cycles. Working time could be last for one week according to useage and help to keep the operating table running in the event of power failure.