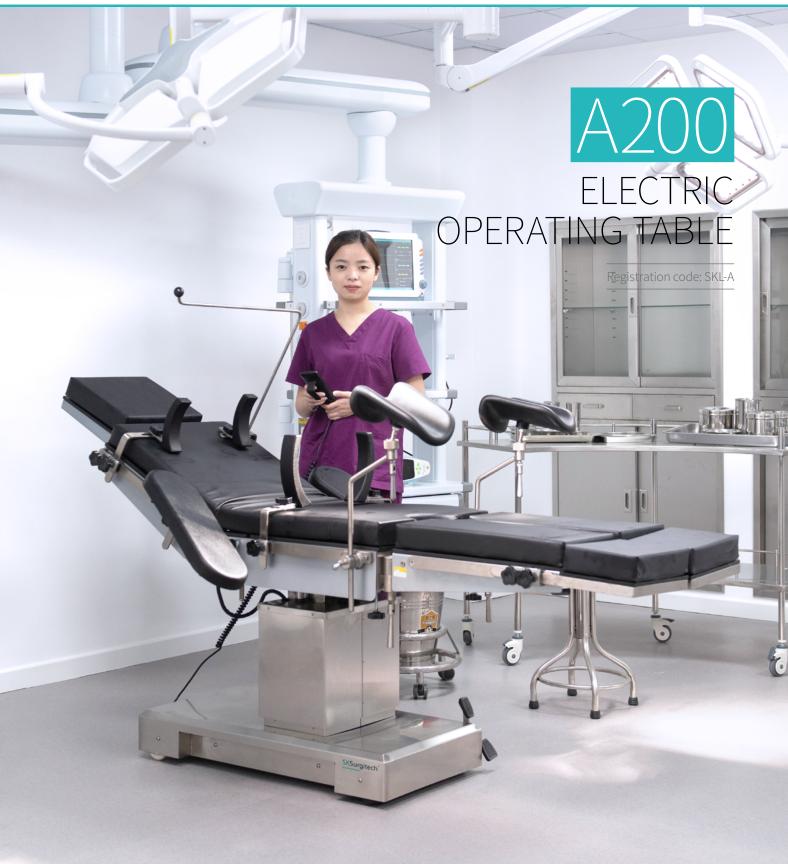

SKSurgitech<sup>™</sup>

Care you precisely

# A200

# FEATURES AND HIGHLIGHTS





# Technical parameters

| • | <ul><li>External size (LxWxH):</li></ul>     | 2000x500x(660-960)mm |
|---|----------------------------------------------|----------------------|
|   | <ul> <li>Reverse trendelenburg:</li> </ul>   | 0-22°                |
|   | Trendelenburg:                               | 0-30°                |
|   | <ul> <li>Lateral tilt left/right:</li> </ul> | 0-20°                |
|   | <ul> <li>Head plate up/down:</li> </ul>      | 50°/90°              |
|   | Back plate up/down:                          | 70°/15°              |
|   | • Leg plate down:                            | 0-90°                |
|   | • Leg plate outwards:                        | 0-90°                |
|   |