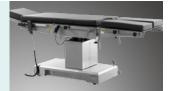

# Technical parameters

| • | <ul><li>External size (LxWxH):</li></ul>     | 2000x500x(660-960)mm |
|---|----------------------------------------------|----------------------|
|   | <ul> <li>Reverse trendelenburg:</li> </ul>   | 0-22°                |
|   | Trendelenburg:                               | 0-30°                |
|   | <ul> <li>Lateral tilt left/right:</li> </ul> | 0-20°                |
|   | <ul> <li>Head plate up/down:</li> </ul>      | 50°/90°              |
|   | Back plate up/down:                          | 70°/15°              |
|   | • Leg plate down:                            | 0-90°                |
|   | • Leg plate outwards:                        | 0-90°                |
|   | <ul> <li>Kidney bridge elevation:</li> </ul> | 0-120mm              |
|   | <ul> <li>Horizontal sliding:</li> </ul>      | 0-300mm              |
|   | <ul> <li>Safe working load:</li> </ul>       | 250kg                |
|   |                                              |                      |

# Technical configuration

| ☑ Arm support        | 2 pc:  |
|----------------------|--------|
| ☑ Leg support        | 2 pc:  |
| ☑ Body Suppport      | 2 pcs  |
| ✓ Shoulder Support   | 2 pcs  |
| ☑ Slider             | 12 pcs |
| ☑ Tightener          | 2 pc:  |
| ☑ Anaesthetic Screen | 1 pc   |
| ☑ Hand controller    | 1 pc   |
| ☑ Handwheel          | 1ро    |