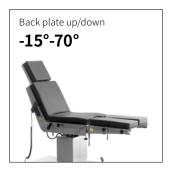

# Technical parameters

| • | <ul><li>External size (LxWxH):</li></ul>     | 2000x500x(660-960)mm |
|---|----------------------------------------------|----------------------|
|   | <ul> <li>Reverse trendelenburg:</li> </ul>   | 0-22°                |
|   | Trendelenburg:                               | 0-30°                |
|   | <ul> <li>Lateral tilt left/right:</li> </ul> | 0-20°                |
|   | <ul> <li>Head plate up/down:</li> </ul>      | 50°/90°              |
|   | Back plate up/down:                          | 70°/15°              |
|   | • Leg plate down:                            | 0-90°                |
|   | • Leg plate outwards:                        | 0-90°                |
|   | <ul> <li>Kidney bridge elevation:</li> </ul> | 0-120mm              |
|   | <ul> <li>Horizontal sliding:</li> </ul>      | 0-300mm              |
|   | <ul> <li>Safe working load:</li> </ul>       | 250kg                |
|   |                                              |                      |