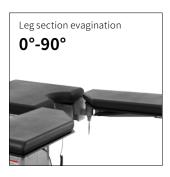

# Technical parameters

| • | <ul><li>External size (LxWxH):</li></ul>     | 2000x500x(660-960)mm |
|---|----------------------------------------------|----------------------|
|   | <ul> <li>Reverse trendelenburg:</li> </ul>   | 0-22°                |
|   | Trendelenburg:                               | 0-30°                |
|   | <ul> <li>Lateral tilt left/right:</li> </ul> | 0-20°                |
|   | <ul> <li>Head plate up/down:</li> </ul>      | 50°/90°              |
|   | Back plate up/down:                          | 70°/15°              |
|   | • Leg plate down:                            | 0-90°                |
|   | • Leg plate outwards:                        | 0-90°                |
|   | <ul> <li>Kidney bridge elevation:</li> </ul> | 0-120mm              |
|   | <ul> <li>Horizontal sliding:</li> </ul>      | 0-300mm              |
|   | <ul> <li>Safe working load:</li> </ul>       | 250kg                |
|   |                                              |                      |

# Leg plate

The leg plate is contolled by the air spring, which makes the operation more effortless and smooth.