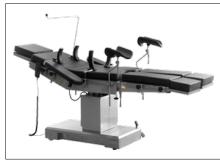

# Armrest

#### Anesthesia Frame

## **Leg Crutches**

## **Shoulder Support**

# **Body Supporter**