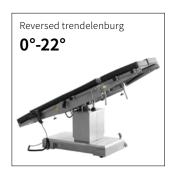

# Technical parameters

| • | <ul><li>External size (LxWxH):</li></ul>     | 2000x500x(660-960)mm |
|---|----------------------------------------------|----------------------|
|   | <ul> <li>Reverse trendelenburg:</li> </ul>   | 0-22°                |
|   | Trendelenburg:                               | 0-30°                |
|   | <ul> <li>Lateral tilt left/right:</li> </ul> | 0-20°                |
|   | <ul> <li>Head plate up/down:</li> </ul>      | 50°/90°              |
|   | Back plate up/down:                          | 70°/15°              |
|   | • Leg plate down:                            | 0-90°                |
|   | • Leg plate outwards:                        | 0-90°                |
|   | <ul> <li>Kidney bridge elevation:</li> </ul> | 0-120mm              |
|   | <ul> <li>Horizontal sliding:</li> </ul>      | 0-300mm              |
|   | <ul> <li>Safe working load:</li> </ul>       | 250kg                |
|   |                                              |                      |