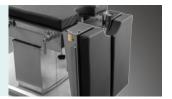

#### **Braking system**

Mechanical brake device at the side of the base, with fixed or moving function, flexible and reliable.