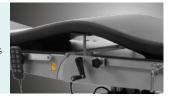

## **Control System**

Electric control the height lifting, trendelenburg and reverse trendelenburg, tilt, back plate folding up and down, easy and convenient operation.

#### Hand controller

All functions are controlled by the hand controller.