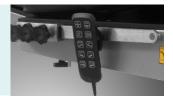

☑ Anaesthetic Screen | 1 pc   |
| ☑ Hand controller    | 1 pc   |
| ☑ Handwheel          | 1ро    |

#### Material

The chassis cover is made of 1.6mm high quality 304 stainless steel, which is welded by the robot seamlessly. The shape is beautiful, stable and firm.



#### Mattress

Removable memory mattress, made of high density sponge, good resilience, anti-static, anti-bedsore, anti-bacterial and anti-impact.



## **Control System**

Electric control the height lifting, trendelenburg and reverse trendelenburg, tilt, back plate folding up and down, easy and convenient operation.



#### **Braking system**

Mechanical brake device at the side of the base, with fixed or moving function, flexible and reliable.



#### Hand controller

All functions are controlled by the hand controller.



## Kidney bridge

With kidney bridge, the lifting range is up to 120 mm.



## Battery could support

Battery could support about 50-80 complete operation cycles. Working time could be last for one week according to useage and help to keep the operating table running in the event of power failure.



#### Horizontal movement

300mm horizontal movement function, with high strength phenolic resin table top, could be used for X-ray and C-arm.



# Leg plate

The leg plate is contolled by the air spring, which makes the operation more effortless and smooth.



# Foot plate

Standard foot plate could be used to lengthen the operating table, also could be used as a kneeling plate.



# Armrest



#### Anesthesia Frame



## **Leg Crutches**



## **Shoulder Support**



# **Body Supporter**