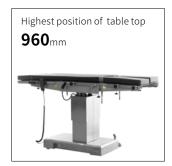

# Technical parameters

| • | <ul><li>External size (LxWxH):</li></ul>     | 2000x500x(660-960)mm |
|---|----------------------------------------------|----------------------|
|   | <ul> <li>Reverse trendelenburg:</li> </ul>   | 0-22°                |
|   | Trendelenburg:                               | 0-30°                |
|   | <ul> <li>Lateral tilt left/right:</li> </ul> | 0-20°                |
|   | <ul> <li>Head plate up/down:</li> </ul>      | 50°/90°              |
|   | Back plate up/down:                          | 70°/15°              |
|   | • Leg plate down:                            | 0-90°                |
|   | • Leg plate outwards:                        | 0-90°                |
|   | <ul> <li>Kidney bridge elevation:</li> </ul> | 0-120mm              |
|   | <ul> <li>Horizontal sliding:</li> </ul>      | 0-300mm              |
|   | <ul> <li>Safe working load:</li> </ul>       | 250kg                |
|   |                                              |                      |