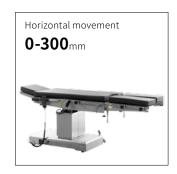

# Technical parameters

| • | <ul><li>External size (LxWxH):</li></ul>     | 2000x500x(660-960)mm |
|---|----------------------------------------------|----------------------|
|   | <ul> <li>Reverse trendelenburg:</li> </ul>   | 0-22°                |
|   | Trendelenburg:                               | 0-30°                |
|   | <ul> <li>Lateral tilt left/right:</li> </ul> | 0-20°                |
|   | <ul> <li>Head plate up/down:</li> </ul>      | 50°/90°              |
|   | Back plate up/down:                          | 70°/15°              |
|   | • Leg plate down:                            | 0-90°                |
|   | • Leg plate outwards:                        | 0-90°                |
|   | <ul> <li>Kidney bridge elevation:</li> </ul> | 0-120mm              |
|   | <ul> <li>Horizontal sliding:</li> </ul>      | 0-300mm              |
|   | <ul> <li>Safe working load:</li> </ul>       | 250kg                |
|   |                                              |                      |

#### Horizontal movement

300mm horizontal movement function, with high strength phenolic resin table top, could be used for X-ray and C-arm.