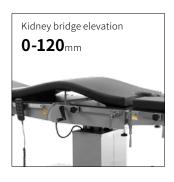

# Technical parameters

| • | <ul><li>External size (LxWxH):</li></ul>     | 2000x500x(660-960)mm |
|---|----------------------------------------------|----------------------|
|   | <ul> <li>Reverse trendelenburg:</li> </ul>   | 0-22°                |
|   | Trendelenburg:                               | 0-30°                |
|   | <ul> <li>Lateral tilt left/right:</li> </ul> | 0-20°                |
|   | <ul> <li>Head plate up/down:</li> </ul>      | 50°/90°              |
|   | Back plate up/down:                          | 70°/15°              |
|   | • Leg plate down:                            | 0-90°                |
|   | • Leg plate outwards:                        | 0-90°                |
|   | <ul> <li>Kidney bridge elevation:</li> </ul> | 0-120mm              |
|   | <ul> <li>Horizontal sliding:</li> </ul>      | 0-300mm              |
|   | <ul> <li>Safe working load:</li> </ul>       | 250kg                |
|   |                                              |                      |

## Kidney bridge

With kidney bridge, the lifting range is up to 120 mm.