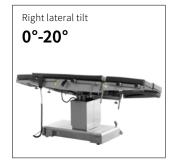

# Technical parameters

| • | <ul><li>External size (LxWxH):</li></ul>     | 2000x500x(660-960)mm |
|---|----------------------------------------------|----------------------|
|   | <ul> <li>Reverse trendelenburg:</li> </ul>   | 0-22°                |
|   | Trendelenburg:                               | 0-30°                |
|   | <ul> <li>Lateral tilt left/right:</li> </ul> | 0-20°                |
|   | <ul> <li>Head plate up/down:</li> </ul>      | 50°/90°              |
|   | Back plate up/down:                          | 70°/15°              |
|   | • Leg plate down:                            | 0-90°                |
|   | • Leg plate outwards:                        | 0-90°                |
|   | <ul> <li>Kidney bridge elevation:</li> </ul> | 0-120mm              |
|   | <ul> <li>Horizontal sliding:</li> </ul>      | 0-300mm              |
|   | <ul> <li>Safe working load:</li> </ul>       | 250kg                |
|   |                                              |                      |