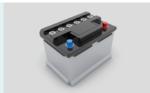

## Battery could support

Battery could support about 50-80 complete operation cycles. Working time could be last for one week according to useage and help to keep the operating table running in the event of power failure.