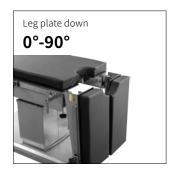

# Technical parameters

| • | <ul><li>External size (LxWxH):</li></ul>     | 2000x500x(660-960)mm |
|---|----------------------------------------------|----------------------|
|   | <ul> <li>Reverse trendelenburg:</li> </ul>   | 0-22°                |
|   | Trendelenburg:                               | 0-30°                |
|   | <ul> <li>Lateral tilt left/right:</li> </ul> | 0-20°                |
|   | <ul> <li>Head plate up/down:</li> </ul>      | 50°/90°              |
|   | Back plate up/down:                          | 70°/15°              |
|   | • Leg plate down:                            | 0-90°                |
|   | • Leg plate outwards:                        | 0-90°                |
|   | <ul> <li>Kidney bridge elevation:</li> </ul> | 0-120mm              |
|   | <ul> <li>Horizontal sliding:</li> </ul>      | 0-300mm              |
|   | <ul> <li>Safe working load:</li> </ul>       | 250kg                |
|   |                                              |                      |

# Leg plate

The leg plate is contolled by the air spring, which makes the operation more effortless and smooth.