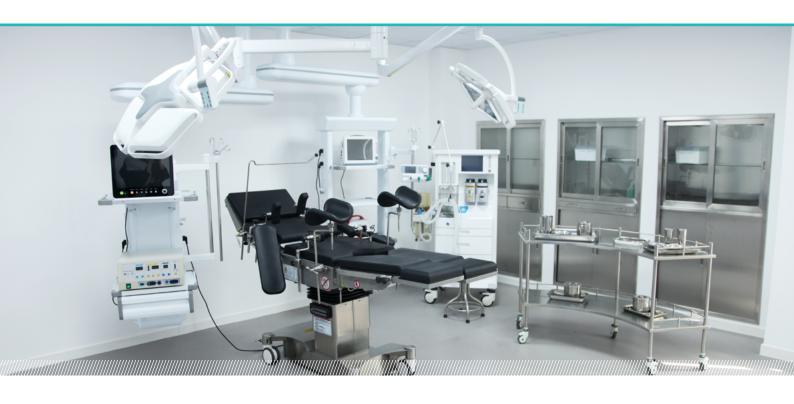

# FEATURES AND HIGHLIGHTS

# Technical parameters

| • | <ul><li>External size (LxWxH):</li></ul>     | 2000x500x(660-960)mm |
|---|----------------------------------------------|----------------------|
|   | <ul> <li>Reverse trendelenburg:</li> </ul>   | 0-22°                |
|   | Trendelenburg:                               | 0-30°                |
|   | <ul> <li>Lateral tilt left/right:</li> </ul> | 0-20°                |
|   | <ul> <li>Head plate up/down:</li> </ul>      | 50°/90°              |
|   | Back plate up/down:                          | 70°/15°              |
|   | • Leg plate down:                            | 0-90°                |
|   | • Leg plate outwards:                        | 0-90°                |
|   | <ul> <li>Kidney bridge elevation:</li> </ul> | 0-120mm              |
|   | <ul> <li>Horizontal sliding:</li> </ul>      | 0-300mm              |
|   | <ul> <li>Safe working load:</li> </ul>       | 250kg                |
|   |                                              |                      |

# Technical configuration

| ☑ Arm support        | 2 pc:  |
|----------------------|--------|
| ☑ Leg support        | 2 pc:  |
| ☑ Body Suppport      | 2 pcs  |
| ✓ Shoulder Support   | 2 pcs  |
| ☑ Slider             | 12 pcs |
| ☑ Tightener          | 2 pc:  |
| ☑ Anaesthetic Screen | 1 pc   |
| ☑ Hand controller    | 1 pc   |
| ☑ Handwheel          | 1ро    |

#### Material

The chassis cover is made of 1.6mm high quality 304 stainless steel, which is welded by the robot seamlessly. The shape is beautiful, stable and firm.

#### Mattress

Removable memory mattress, made of high density sponge, good resilience, anti-static, anti-bedsore, anti-bacterial and anti-impact.

## **Control System**

Electric control the height lifting, trendelenburg and reverse trendelenburg, tilt, back plate folding up and down, easy and convenient operation.

#### **Braking system**

Mechanical brake device at the side of the base, with fixed or moving function, flexible and reliable.

#### Hand controller

All functions are controlled by the hand controller.

## Kidney bridge

With kidney bridge, the lifting range is up to 120 mm.

#### Horizontal movement

300mm horizontal movement function, with high strength phenolic resin table top, could be used for X-ray and C-arm.

# Leg plate

The leg plate is contolled by the air spring, which makes the operation more effortless and smooth.

# Foot plate

Standard foot plate could be used to lengthen the operating table, also could be used as a kneeling plate.