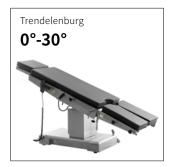

# Technical parameters

| • | <ul><li>External size (LxWxH):</li></ul>     | 2000x500x(660-960)mm |
|---|----------------------------------------------|----------------------|
|   | <ul> <li>Reverse trendelenburg:</li> </ul>   | 0-22°                |
|   | Trendelenburg:                               | 0-30°                |
|   | <ul> <li>Lateral tilt left/right:</li> </ul> | 0-20°                |
|   | <ul> <li>Head plate up/down:</li> </ul>      | 50°/90°              |
|   | Back plate up/down:                          | 70°/15°              |
|   | • Leg plate down:                            | 0-90°                |
|   | • Leg plate outwards:                        | 0-90°                |
|   | <ul> <li>Kidney bridge elevation:</li> </ul> | 0-120mm              |
|   | <ul> <li>Horizontal sliding:</li> </ul>      | 0-300mm              |
|   | <ul> <li>Safe working load:</li> </ul>       | 250kg                |
|   |                                              |                      |