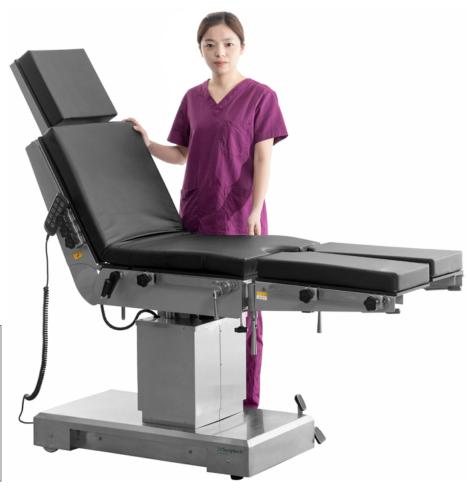

#### Material

The chassis cover is made of 1.6mm high quality 304 stainless steel, which is welded by the robot seamlessly. The shape is beautiful, stable and firm.

#### Mattress

Removable memory mattress, made of high density sponge, good resilience, anti-static, anti-bedsore, anti-bacterial and anti-impact.

#### Hand controller

All functions are controlled by the hand controller.