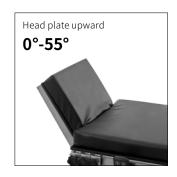

# Technical parameters

| • | <ul><li>External size (LxWxH):</li></ul>     | 2000x500x(660-960)mm |
|---|----------------------------------------------|----------------------|
|   | <ul> <li>Reverse trendelenburg:</li> </ul>   | 0-22°                |
|   | Trendelenburg:                               | 0-30°                |
|   | <ul> <li>Lateral tilt left/right:</li> </ul> | 0-20°                |
|   | <ul> <li>Head plate up/down:</li> </ul>      | 50°/90°              |
|   | Back plate up/down:                          | 70°/15°              |
|   | • Leg plate down:                            | 0-90°                |
|   | • Leg plate outwards:                        | 0-90°                |
|   | <ul> <li>Kidney bridge elevation:</li> </ul> | 0-120mm              |
|   | <ul> <li>Horizontal sliding:</li> </ul>      | 0-300mm              |
|   | <ul> <li>Safe working load:</li> </ul>       | 250kg                |
|   |                                              |                      |