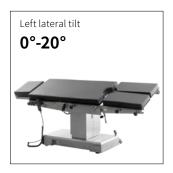

# Technical parameters

| • | <ul><li>External size (LxWxH):</li></ul>     | 2000x500x(660-960)mm |
|---|----------------------------------------------|----------------------|
|   | <ul> <li>Reverse trendelenburg:</li> </ul>   | 0-22°                |
|   | Trendelenburg:                               | 0-30°                |
|   | <ul> <li>Lateral tilt left/right:</li> </ul> | 0-20°                |
|   | <ul> <li>Head plate up/down:</li> </ul>      | 50°/90°              |
|   | Back plate up/down:                          | 70°/15°              |
|   | • Leg plate down:                            | 0-90°                |
|   | • Leg plate outwards:                        | 0-90°                |
|   | <ul> <li>Kidney bridge elevation:</li> </ul> | 0-120mm              |
|   | <ul> <li>Horizontal sliding:</li> </ul>      | 0-300mm              |
|   | <ul> <li>Safe working load:</li> </ul>       | 250kg                |
|   |                                              |                      |