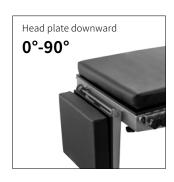

# Technical parameters

| • | <ul><li>External size (LxWxH):</li></ul>     | 2000x500x(660-960)mm |
|---|----------------------------------------------|----------------------|
|   | <ul> <li>Reverse trendelenburg:</li> </ul>   | 0-22°                |
|   | Trendelenburg:                               | 0-30°                |
|   | <ul> <li>Lateral tilt left/right:</li> </ul> | 0-20°                |
|   | <ul> <li>Head plate up/down:</li> </ul>      | 50°/90°              |
|   | Back plate up/down:                          | 70°/15°              |
|   | • Leg plate down:                            | 0-90°                |
|   | • Leg plate outwards:                        | 0-90°                |
|   | <ul> <li>Kidney bridge elevation:</li> </ul> | 0-120mm              |
|   | <ul> <li>Horizontal sliding:</li> </ul>      | 0-300mm              |
|   | <ul> <li>Safe working load:</li> </ul>       | 250kg                |
|   |                                              |                      |