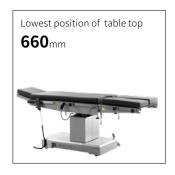

# Technical parameters

| • | <ul><li>External size (LxWxH):</li></ul>     | 2000x500x(660-960)mm |
|---|----------------------------------------------|----------------------|
|   | <ul> <li>Reverse trendelenburg:</li> </ul>   | 0-22°                |
|   | Trendelenburg:                               | 0-30°                |
|   | <ul> <li>Lateral tilt left/right:</li> </ul> | 0-20°                |
|   | <ul> <li>Head plate up/down:</li> </ul>      | 50°/90°              |
|   | Back plate up/down:                          | 70°/15°              |
|   | • Leg plate down:                            | 0-90°                |
|   | • Leg plate outwards:                        | 0-90°                |
|   | <ul> <li>Kidney bridge elevation:</li> </ul> | 0-120mm              |
|   | <ul> <li>Horizontal sliding:</li> </ul>      | 0-300mm              |
|   | <ul> <li>Safe working load:</li> </ul>       | 250kg                |
|   |                                              |                      |