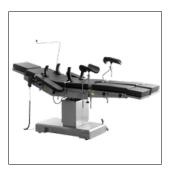

## Battery could support

Battery could support about 50-80 complete operation cycles. Working time could be last for one week according to useage and help to keep the operating table running in the event of power failure.



#### Horizontal movement

300mm horizontal movement function, with high strength phenolic resin table top, could be used for X-ray and C-arm.



# Leg plate

The leg plate is contolled by the air spring, which makes the operation more effortless and smooth.



# Foot plate

Standard foot plate could be used to lengthen the operating table, also could be used as a kneeling plate.



# Armrest



#### Anesthesia Frame



## **Leg Crutches**



## **Shoulder Support**



# **Body Supporter**



# Product data sheet

# Professional functions







































Research



Manufacturing



Maintenance



Service



## USA

Saikang Medical Technology, Inc. 17800 Castleton St Ste 180, City of Industry, 91748, California. Tel.: +1 949648 2776

# United Kingdom

**UK Healthward International Ltd.**Dept. 111, 196 High Road Wood
Green, N22 8HH, London.
Tel.: +44 2032399738

# Russia

**Saikang Medical Russia LLC** Truda 174, 454080 Chelyabinsk. Tel.: +7 (351) 214 5566 / 8811 / 1516

# East Africa

Saikang Medical Solutions Ltd. Viraj Complex Unit 3, Mombasa Road, P.O. Box 14262-00800, Nairobi. Kenya. Tel:: +254 733 704 690

## Middle East

Saikang Medical Supplies LLC X22-S03 England Cluster, International City, Dubai. United Arab Emirates. Tel.: +20 128 8962497



by Saikang Medical

Jiangsu Saikang Medical Equipment Co., Ltd. STOCK CODE: