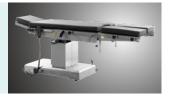

#### Material

The chassis cover is made of 1.6mm high quality 304 stainless steel, which is welded by the robot seamlessly. The shape is beautiful, stable and firm.