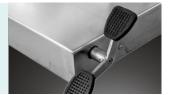

#### **Braking system**

Mechanical brake device at the side of the base, with fixed or moving function, flexible and reliable.