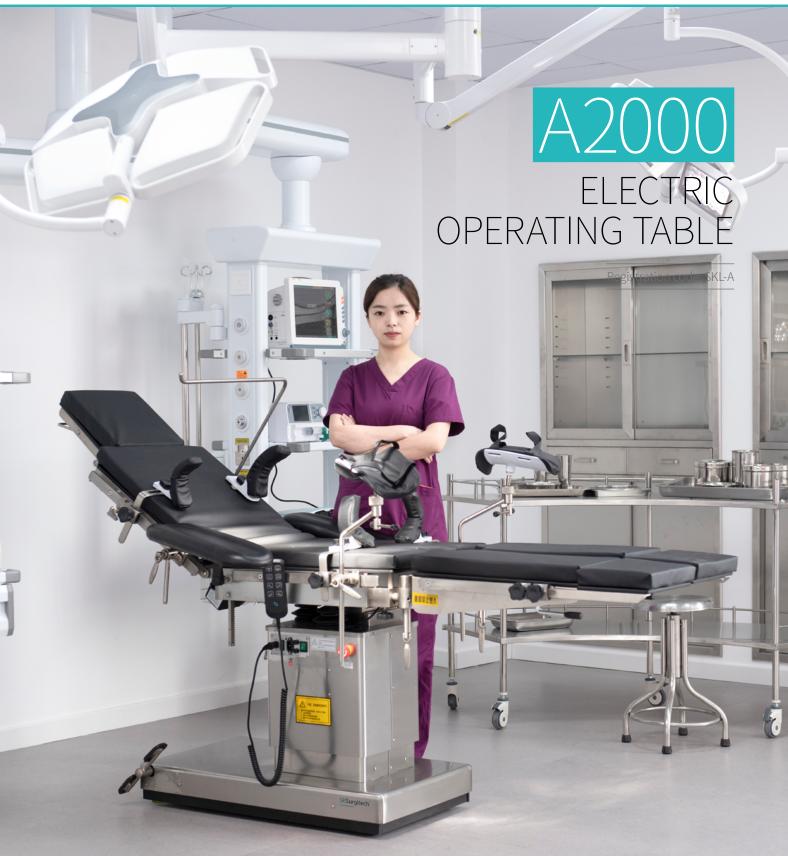

## Technical parameters

| • | External size (LxWxH):   | 2100x480x(680-930)mm |
|---|--------------------------|----------------------|
|   | Reverse trendelenburg:   | 0-25°                |
|   | Trendelenburg:           | 0-25°                |
|   | Lateral tilt left/right: | 0-15°                |
| - | Head plate up/down:      | 45°/90°              |
|   | Back plate up/down:      | 70°/15°              |
|   | Leg plate up/down:       | 45°/90°              |
|   | Leg plate outwards:      | 0-90°                |
|   | Kidney bridge elevation: | 0-100mm              |
|   | Horizontal sliding:      | 0-350mm              |
|   | Safe working load:       | 150kg                |
|   |                          |                      |

## Technical configuration

| <b>✓</b> | Bed frame               | 1 pc   |
|----------|-------------------------|--------|
| <b>√</b> | Mattress                | 1 set  |
| <b>V</b> | Anesthesia screen frame | 1 pc   |
| <b>√</b> | Shoulder holder         | 2 pcs  |
| <b>√</b> | Arm holder              | 2 pcs  |
|          | Leg support             | 2 pcs  |
| <b>√</b> | Foot support            | 2 pcs  |
| <b>√</b> | Hand controller         | 1 pc   |
| <b>√</b> | Sliding block           | 10 pcs |
| <b>√</b> | Spanner                 | 4 pcs  |