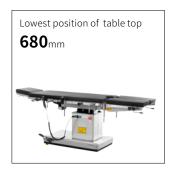

## Technical parameters

| • | External size (LxWxH):   | 2100x480x(680-930)mm |
|---|--------------------------|----------------------|
|   | Reverse trendelenburg:   | 0-25°                |
|   | Trendelenburg:           | 0-25°                |
|   | Lateral tilt left/right: | 0-15°                |
| - | Head plate up/down:      | 45°/90°              |
|   | Back plate up/down:      | 70°/15°              |
|   | Leg plate up/down:       | 45°/90°              |
|   | Leg plate outwards:      | 0-90°                |
|   | Kidney bridge elevation: | 0-100mm              |
|   | Horizontal sliding:      | 0-350mm              |
|   | Safe working load:       | 150kg                |
|   |                          |                      |