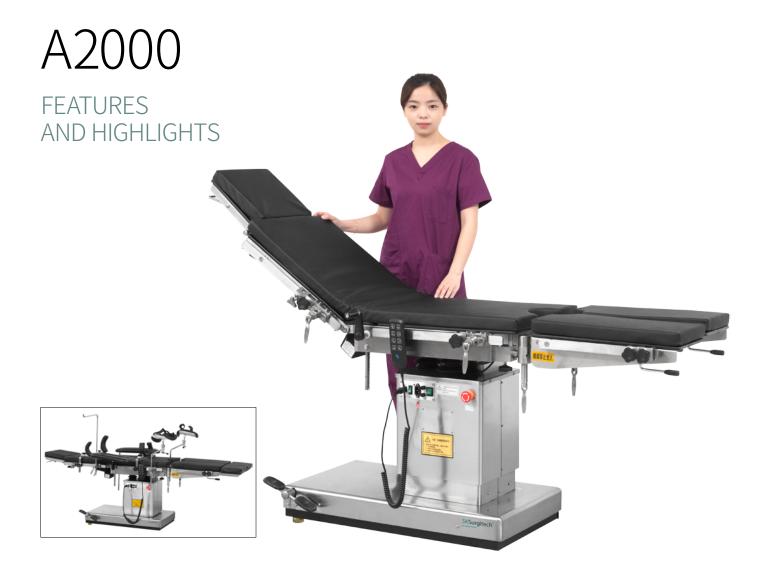

## Technical parameters

| • | External size (LxWxH):   | 2100x480x(680-930)mm |
|---|--------------------------|----------------------|
|   | Reverse trendelenburg:   | 0-25°                |
|   | Trendelenburg:           | 0-25°                |
|   | Lateral tilt left/right: | 0-15°                |
| - | Head plate up/down:      | 45°/90°              |
|   | Back plate up/down:      | 70°/15°              |
|   | Leg plate up/down:       | 45°/90°              |
|   | Leg plate outwards:      | 0-90°                |
|   | Kidney bridge elevation: | 0-100mm              |
|   | Horizontal sliding:      | 0-350mm              |
|   | Safe working load:       | 150kg                |
|   |                          |                      |

## Technical configuration

| <b>✓</b> | Bed frame               | 1 pc   |
|----------|-------------------------|--------|
| <b>√</b> | Mattress                | 1 set  |
| <b>V</b> | Anesthesia screen frame | 1 pc   |
| <b>√</b> | Shoulder holder         | 2 pcs  |
| <b>√</b> | Arm holder              | 2 pcs  |
|          | Leg support             | 2 pcs  |
| <b>√</b> | Foot support            | 2 pcs  |
| <b>√</b> | Hand controller         | 1 pc   |
| <b>√</b> | Sliding block           | 10 pcs |
| <b>√</b> | Spanner                 | 4 pcs  |