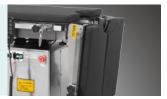

#### **Battery could support**

Battery could support about 50-80 complete operation cycles. Working time could be last for one week according to useage and help to keep the operating table running in the event of power failure.