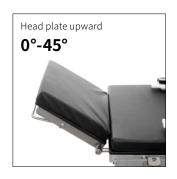

## Technical parameters

| • | External size (LxWxH):   | 2100x480x(680-930)mm |
|---|--------------------------|----------------------|
|   | Reverse trendelenburg:   | 0-25°                |
|   | Trendelenburg:           | 0-25°                |
|   | Lateral tilt left/right: | 0-15°                |
| - | Head plate up/down:      | 45°/90°              |
|   | Back plate up/down:      | 70°/15°              |
|   | Leg plate up/down:       | 45°/90°              |
|   | Leg plate outwards:      | 0-90°                |
|   | Kidney bridge elevation: | 0-100mm              |
|   | Horizontal sliding:      | 0-350mm              |
|   | Safe working load:       | 150kg                |
|   |                          |                      |