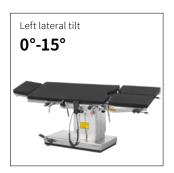

## Technical parameters

| • | External size (LxWxH):   | 2100x480x(680-930)mm |
|---|--------------------------|----------------------|
|   | Reverse trendelenburg:   | 0-25°                |
|   | Trendelenburg:           | 0-25°                |
|   | Lateral tilt left/right: | 0-15°                |
| - | Head plate up/down:      | 45°/90°              |
|   | Back plate up/down:      | 70°/15°              |
|   | Leg plate up/down:       | 45°/90°              |
|   | Leg plate outwards:      | 0-90°                |
|   | Kidney bridge elevation: | 0-100mm              |
|   | Horizontal sliding:      | 0-350mm              |
|   | Safe working load:       | 150kg                |
|   |                          |                      |