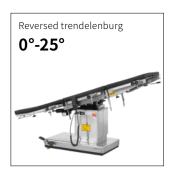

## Technical parameters

| • | External size (LxWxH):   | 2100x480x(680-930)mm |
|---|--------------------------|----------------------|
|   | Reverse trendelenburg:   | 0-25°                |
|   | Trendelenburg:           | 0-25°                |
|   | Lateral tilt left/right: | 0-15°                |
| - | Head plate up/down:      | 45°/90°              |
|   | Back plate up/down:      | 70°/15°              |
|   | Leg plate up/down:       | 45°/90°              |
|   | Leg plate outwards:      | 0-90°                |
|   | Kidney bridge elevation: | 0-100mm              |
|   | Horizontal sliding:      | 0-350mm              |
|   | Safe working load:       | 150kg                |
|   |                          |                      |