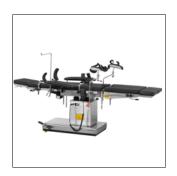

## Technical configuration

| <b>✓</b> | Bed frame               | 1 pc   |
|----------|-------------------------|--------|
| <b>√</b> | Mattress                | 1 set  |
| <b>V</b> | Anesthesia screen frame | 1 pc   |
| <b>√</b> | Shoulder holder         | 2 pcs  |
| <b>√</b> | Arm holder              | 2 pcs  |
|          | Leg support             | 2 pcs  |
| <b>√</b> | Foot support            | 2 pcs  |
| <b>√</b> | Hand controller         | 1 pc   |
| <b>√</b> | Sliding block           | 10 pcs |
| <b>√</b> | Spanner                 | 4 pcs  |