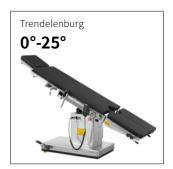

## Technical parameters

| • | External size (LxWxH):   | 2100x480x(680-930)mm |
|---|--------------------------|----------------------|
|   | Reverse trendelenburg:   | 0-25°                |
|   | Trendelenburg:           | 0-25°                |
|   | Lateral tilt left/right: | 0-15°                |
| - | Head plate up/down:      | 45°/90°              |
|   | Back plate up/down:      | 70°/15°              |
|   | Leg plate up/down:       | 45°/90°              |
|   | Leg plate outwards:      | 0-90°                |
|   | Kidney bridge elevation: | 0-100mm              |
|   | Horizontal sliding:      | 0-350mm              |
|   | Safe working load:       | 150kg                |
|   |                          |                      |