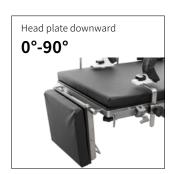

## Technical parameters

| • | External size (LxWxH):   | 2100x480x(680-930)mm |
|---|--------------------------|----------------------|
|   | Reverse trendelenburg:   | 0-25°                |
|   | Trendelenburg:           | 0-25°                |
|   | Lateral tilt left/right: | 0-15°                |
| - | Head plate up/down:      | 45°/90°              |
|   | Back plate up/down:      | 70°/15°              |
|   | Leg plate up/down:       | 45°/90°              |
|   | Leg plate outwards:      | 0-90°                |
|   | Kidney bridge elevation: | 0-100mm              |
|   | Horizontal sliding:      | 0-350mm              |
|   | Safe working load:       | 150kg                |
|   |                          |                      |