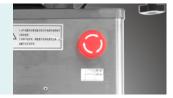

#### Safety

The table is provided with an emergency stop switch on the base column, help to stop the operating table running in case of emergency situation, emsure the safety of operation.