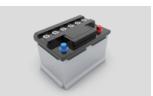

#### **Battery could support**

Battery could support about 50-80 complete operation cycles. Working time could be last for one week according to useage and help to keep the operating table running in the event of power failure.