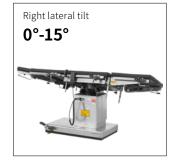

## Technical parameters

| • | External size (LxWxH):   | 2100x480x(680-930)mm |
|---|--------------------------|----------------------|
|   | Reverse trendelenburg:   | 0-25°                |
|   | Trendelenburg:           | 0-25°                |
|   | Lateral tilt left/right: | 0-15°                |
| - | Head plate up/down:      | 45°/90°              |
|   | Back plate up/down:      | 70°/15°              |
|   | Leg plate up/down:       | 45°/90°              |
|   | Leg plate outwards:      | 0-90°                |
|   | Kidney bridge elevation: | 0-100mm              |
|   | Horizontal sliding:      | 0-350mm              |
|   | Safe working load:       | 150kg                |
|   |                          |                      |