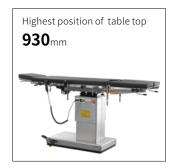

## Technical parameters

| • | External size (LxWxH):   | 2100x480x(680-930)mm |
|---|--------------------------|----------------------|
|   | Reverse trendelenburg:   | 0-25°                |
|   | Trendelenburg:           | 0-25°                |
|   | Lateral tilt left/right: | 0-15°                |
| - | Head plate up/down:      | 45°/90°              |
|   | Back plate up/down:      | 70°/15°              |
|   | Leg plate up/down:       | 45°/90°              |
|   | Leg plate outwards:      | 0-90°                |
|   | Kidney bridge elevation: | 0-100mm              |
|   | Horizontal sliding:      | 0-350mm              |
|   | Safe working load:       | 150kg                |
|   |                          |                      |