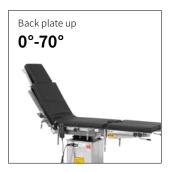

## Technical parameters

| • | External size (LxWxH):   | 2100x480x(680-930)mm |
|---|--------------------------|----------------------|
|   | Reverse trendelenburg:   | 0-25°                |
|   | Trendelenburg:           | 0-25°                |
|   | Lateral tilt left/right: | 0-15°                |
| - | Head plate up/down:      | 45°/90°              |
|   | Back plate up/down:      | 70°/15°              |
|   | Leg plate up/down:       | 45°/90°              |
|   | Leg plate outwards:      | 0-90°                |
|   | Kidney bridge elevation: | 0-100mm              |
|   | Horizontal sliding:      | 0-350mm              |
|   | Safe working load:       | 150kg                |
|   |                          |                      |