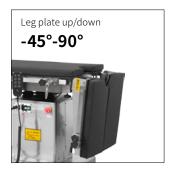

## Technical parameters

| • | External size (LxWxH):   | 2100x480x(680-930)mm |
|---|--------------------------|----------------------|
|   | Reverse trendelenburg:   | 0-25°                |
|   | Trendelenburg:           | 0-25°                |
|   | Lateral tilt left/right: | 0-15°                |
| - | Head plate up/down:      | 45°/90°              |
|   | Back plate up/down:      | 70°/15°              |
|   | Leg plate up/down:       | 45°/90°              |
|   | Leg plate outwards:      | 0-90°                |
|   | Kidney bridge elevation: | 0-100mm              |
|   | Horizontal sliding:      | 0-350mm              |
|   | Safe working load:       | 150kg                |
|   |                          |                      |

#### Leg plate

Leg plate with imported gas spring for easy control.