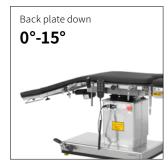

## Technical parameters

| • | External size (LxWxH):   | 2100x480x(680-930)mm |
|---|--------------------------|----------------------|
|   | Reverse trendelenburg:   | 0-25°                |
|   | Trendelenburg:           | 0-25°                |
|   | Lateral tilt left/right: | 0-15°                |
| - | Head plate up/down:      | 45°/90°              |
|   | Back plate up/down:      | 70°/15°              |
|   | Leg plate up/down:       | 45°/90°              |
|   | Leg plate outwards:      | 0-90°                |
|   | Kidney bridge elevation: | 0-100mm              |
|   | Horizontal sliding:      | 0-350mm              |
|   | Safe working load:       | 150kg                |
|   |                          |                      |