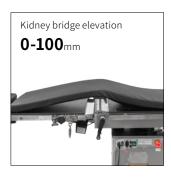

## Technical parameters

| • | External size (LxWxH):   | 2100x480x(680-930)mm |
|---|--------------------------|----------------------|
|   | Reverse trendelenburg:   | 0-25°                |
|   | Trendelenburg:           | 0-25°                |
|   | Lateral tilt left/right: | 0-15°                |
| - | Head plate up/down:      | 45°/90°              |
|   | Back plate up/down:      | 70°/15°              |
|   | Leg plate up/down:       | 45°/90°              |
|   | Leg plate outwards:      | 0-90°                |
|   | Kidney bridge elevation: | 0-100mm              |
|   | Horizontal sliding:      | 0-350mm              |
|   | Safe working load:       | 150kg                |
|   |                          |                      |

#### Kidney bridge

Manual kidney bridge, more convenience.