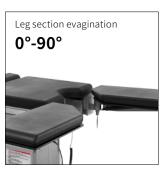

## Technical parameters

| • | External size (LxWxH):   | 2100x480x(680-930)mm |
|---|--------------------------|----------------------|
|   | Reverse trendelenburg:   | 0-25°                |
|   | Trendelenburg:           | 0-25°                |
|   | Lateral tilt left/right: | 0-15°                |
| - | Head plate up/down:      | 45°/90°              |
|   | Back plate up/down:      | 70°/15°              |
|   | Leg plate up/down:       | 45°/90°              |
|   | Leg plate outwards:      | 0-90°                |
|   | Kidney bridge elevation: | 0-100mm              |
|   | Horizontal sliding:      | 0-350mm              |
|   | Safe working load:       | 150kg                |
|   |                          |                      |

#### Leg plate

Leg plate with imported gas spring for easy control.