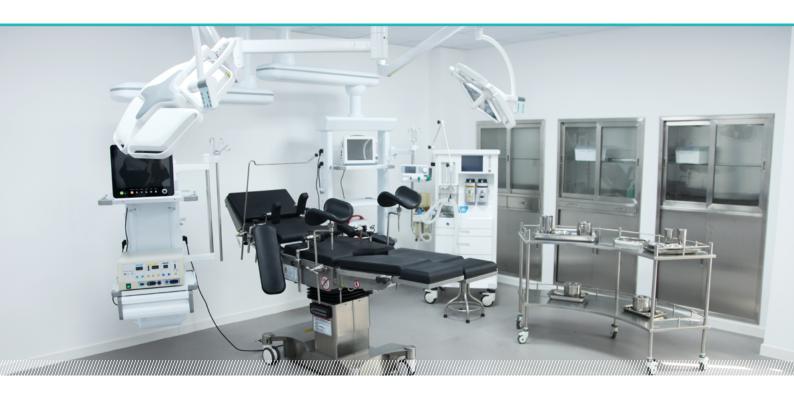

## Technical parameters

| • | External size (LxWxH):   | 2100x480x(680-930)mm |
|---|--------------------------|----------------------|
|   | Reverse trendelenburg:   | 0-25°                |
|   | Trendelenburg:           | 0-25°                |
|   | Lateral tilt left/right: | 0-15°                |
| - | Head plate up/down:      | 45°/90°              |
|   | Back plate up/down:      | 70°/15°              |
|   | Leg plate up/down:       | 45°/90°              |
|   | Leg plate outwards:      | 0-90°                |
|   | Kidney bridge elevation: | 0-100mm              |
|   | Horizontal sliding:      | 0-350mm              |
|   | Safe working load:       | 150kg                |
|   |                          |                      |

## Technical configuration

| <b>✓</b> | Bed frame               | 1 pc   |
|----------|-------------------------|--------|
| <b>√</b> | Mattress                | 1 set  |
| <b>V</b> | Anesthesia screen frame | 1 pc   |
| <b>√</b> | Shoulder holder         | 2 pcs  |
| <b>√</b> | Arm holder              | 2 pcs  |
|          | Leg support             | 2 pcs  |
| <b>√</b> | Foot support            | 2 pcs  |
| <b>√</b> | Hand controller         | 1 pc   |
| <b>√</b> | Sliding block           | 10 pcs |
| <b>√</b> | Spanner                 | 4 pcs  |

#### Material

The base material for the table is high thickness 304 stiainless steel, seamlessed welding by robot, with modern appearance and more stable.

#### Mattress

Removable memory mattress, good rebound resilience, anti-static electricity and anti-microbial.

#### **Brake**

Pedal brake, easy to move and lock.

#### Safety

The table is provided with an emergency stop switch on the base column, help to stop the operating table running in case of emergency situation, emsure the safety of operation.

#### Leg plate

Leg plate with imported gas spring for easy control.

#### Kidney bridge

Manual kidney bridge, more convenience.

#### **Battery could support**

Battery could support about 50-80 complete operation cycles. Working time could be last for one week according to useage and help to keep the operating table running in the event of power failure.

#### Armrest

#### Anesthesia Frame

#### **Leg Crutches**

#### **Shoulder Support**

**Body Supporter** 