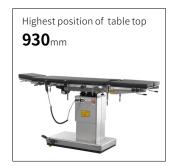

## Technical parameters

| <ul><li>External size (LxWxH):</li></ul> | 2100x480x(680-930)mm |
|------------------------------------------|----------------------|
| Reverse trendelenburg:                   | 0-22°                |
| Trendelenburg:                           | 0-22°                |
| Lateral tilt left/right:                 | 0-15°                |
| Head plate up/down:                      | 55°/90°              |
| Back plate up/down:                      | 50°/15°              |
| ■ Leg plate up/down:                     | 45°/90°              |
| <ul> <li>Leg plate outwards:</li> </ul>  | 0-90°                |
| Kidney bridge elevation:                 | 0-100mm              |
| Safe working load:                       | 150kg                |
| X-rays translucent:                      | NO                   |
| C-arm compatible:                        | NO                   |
| Multi-functional orthopedic frame:       | YES                  |