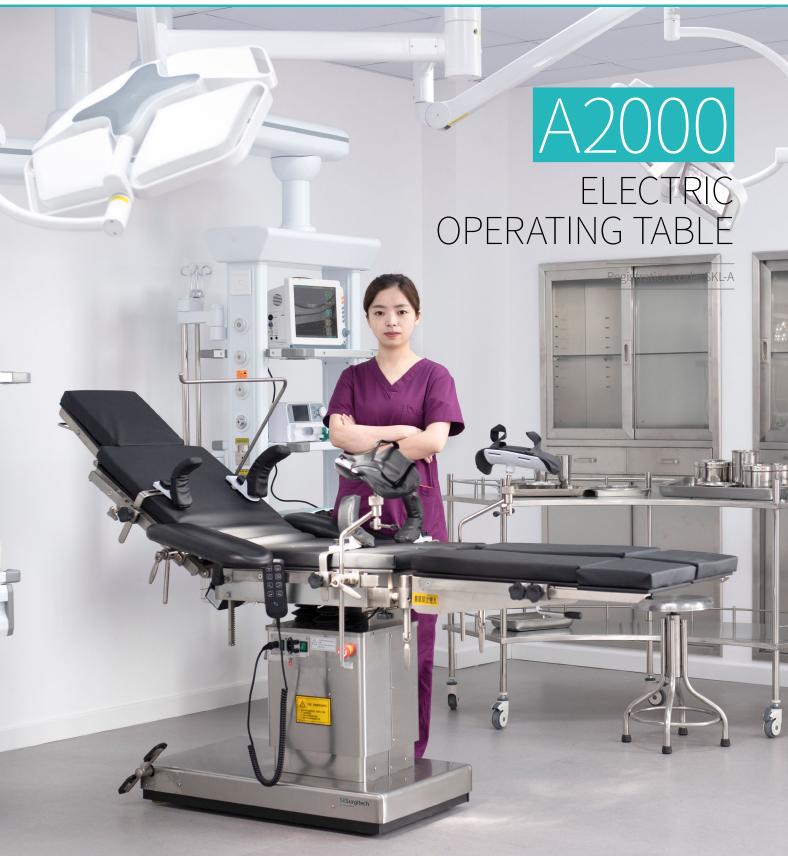

SKSurgitech<sup>™</sup>

Care you precisely

A2000



## Technical parameters

| <ul><li>External size (LxWxH):</li></ul> | 2100x480x(680-930)mm |
|------------------------------------------|----------------------|
| Reverse trendelenburg:                   | 0-22°                |
| Trendelenburg:                           | 0-22°                |
| Lateral tilt left/right:                 | 0-15°                |
| Head plate up/down:                      | 55°/90°              |
| Back plate up/down:                      | 50°/15°              |
| ■ Leg plate up/down:                     | 45°/90°              |
| <ul> <li>Leg plate outwards:</li> </ul>  | 0-90°                |
| Kidney bridge elevation:                 | 0-100mm              |
| Safe working load: