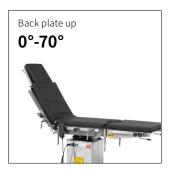

## Technical parameters

| <ul><li>External size (LxWxH):</li></ul> | 2100x480x(680-930)mm |
|------------------------------------------|----------------------|
| Reverse trendelenburg:                   | 0-22°                |
| Trendelenburg:                           | 0-22°                |
| Lateral tilt left/right:                 | 0-15°                |
| Head plate up/down:                      | 55°/90°              |
| Back plate up/down:                      | 50°/15°              |
| ■ Leg plate up/down:                     | 45°/90°              |
| <ul> <li>Leg plate outwards:</li> </ul>  | 0-90°                |
| Kidney bridge elevation:                 | 0-100mm              |
| Safe working load:                       | 150kg                |
| X-rays translucent:                      | NO                   |
| C-arm compatible:                        | NO                   |
| Multi-functional orthopedic frame:       | YES                  |