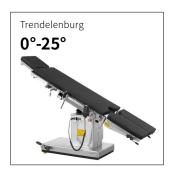

## Technical parameters

| <ul><li>External size (LxWxH):</li></ul> | 2100x480x(680-930)mm |
|------------------------------------------|----------------------|
| Reverse trendelenburg:                   | 0-22°                |
| Trendelenburg:                           | 0-22°                |
| Lateral tilt left/right:                 | 0-15°                |
| Head plate up/down:                      | 55°/90°              |
| Back plate up/down:                      | 50°/15°              |
| ■ Leg plate up/down:                     | 45°/90°              |
| <ul> <li>Leg plate outwards:</li> </ul>  | 0-90°                |
| Kidney bridge elevation:                 | 0-100mm              |
| Safe working load:                       | 150kg                |
| X-rays translucent:                      | NO                   |
| C-arm compatible:                        | NO                   |
| Multi-functional orthopedic frame:       | YES                  |