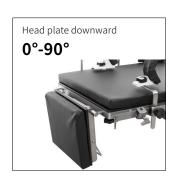

## Technical parameters

| <ul><li>External size (LxWxH):</li></ul> | 2100x480x(680-930)mm |
|------------------------------------------|----------------------|
| Reverse trendelenburg:                   | 0-22°                |
| Trendelenburg:                           | 0-22°                |
| Lateral tilt left/right:                 | 0-15°                |
| Head plate up/down:                      | 55°/90°              |
| Back plate up/down:                      | 50°/15°              |
| ■ Leg plate up/down:                     | 45°/90°              |
| <ul> <li>Leg plate outwards:</li> </ul>  | 0-90°                |
| Kidney bridge elevation:                 | 0-100mm              |
| Safe working load:                       | 150kg                |
| X-rays translucent:                      | NO                   |
| C-arm compatible:                        | NO                   |
| Multi-functional orthopedic frame:       | YES                  |