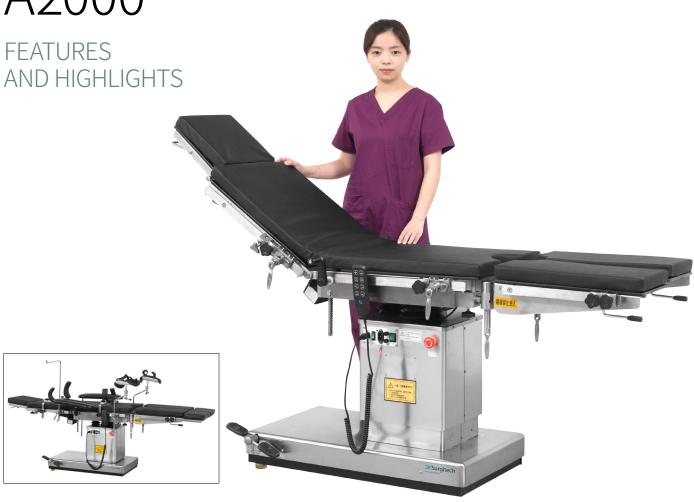

#### Material

The base material for the table is high thickness 304 stiainless steel, seamlessed welding by robot, with modern appearance and more stable.