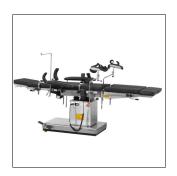

## Technical parameters

| <ul><li>External size (LxWxH):</li></ul> | 2100x480x(680-930)mm |
|------------------------------------------|----------------------|
| Reverse trendelenburg:                   | 0-22°                |
| Trendelenburg:                           | 0-22°                |
| Lateral tilt left/right:                 | 0-15°                |
| Head plate up/down:                      | 55°/90°              |
| Back plate up/down:                      | 50°/15°              |
| ■ Leg plate up/down:                     | 45°/90°              |
| <ul> <li>Leg plate outwards:</li> </ul>  | 0-90°                |
| Kidney bridge elevation:                 | 0-100mm              |
| Safe working load:                       | 150kg                |
| X-rays translucent:                      | NO                   |
| C-arm compatible:                        | NO                   |
| Multi-functional orthopedic frame:       | YES                  |

## Technical configuration

| <b>√</b>     | Bed frame               | 1 pc   |
|--------------|-------------------------|--------|
| <b>V</b>     | Mattress                | 1 set  |
| <b>V</b>     | Anesthesia screen frame | 1 pc   |
| <b>V</b>     | Shoulder holder         | 2 pcs  |
| <b>V</b>     | Arm holder              | 2 pcs  |
| $\checkmark$ | Leg support             | 2 pcs  |
| <b>V</b>     | Foot support            | 2 pcs  |
| _            | Hand controller         | 1 pc   |
| $\checkmark$ | Sliding block           | 10 pcs |
| $\checkmark$ | Spanner                 | 4 pcs  |