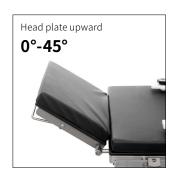

## Technical parameters

| <ul><li>External size (LxWxH):</li></ul> | 2100x480x(680-930)mm |
|------------------------------------------|----------------------|
| Reverse trendelenburg:                   | 0-22°                |
| Trendelenburg:                           | 0-22°                |
| Lateral tilt left/right:                 | 0-15°                |
| Head plate up/down:                      | 55°/90°              |
| Back plate up/down:                      | 50°/15°              |
| ■ Leg plate up/down:                     | 45°/90°              |
| <ul> <li>Leg plate outwards:</li> </ul>  | 0-90°                |
| Kidney bridge elevation:                 | 0-100mm              |
| Safe working load:                       | 150kg                |
| X-rays translucent:                      | NO                   |
| C-arm compatible:                        | NO                   |
| Multi-functional orthopedic frame:       | YES                  |