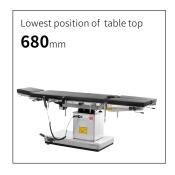

## Technical parameters

| <ul><li>External size (LxWxH):</li></ul> | 2100x480x(680-930)mm |
|------------------------------------------|----------------------|
| Reverse trendelenburg:                   | 0-22°                |
| Trendelenburg:                           | 0-22°                |
| Lateral tilt left/right:                 | 0-15°                |
| Head plate up/down:                      | 55°/90°              |
| Back plate up/down:                      | 50°/15°              |
| ■ Leg plate up/down:                     | 45°/90°              |
| <ul> <li>Leg plate outwards:</li> </ul>  | 0-90°                |
| Kidney bridge elevation:                 | 0-100mm              |
| Safe working load:                       | 150kg                |
| X-rays translucent:                      | NO                   |
| C-arm compatible:                        | NO                   |
| Multi-functional orthopedic frame:       | YES                  |