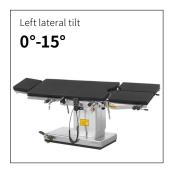

## Technical parameters

| <ul><li>External size (LxWxH):</li></ul> | 2100x480x(680-930)mm |
|------------------------------------------|----------------------|
| Reverse trendelenburg:                   | 0-22°                |
| Trendelenburg:                           | 0-22°                |
| Lateral tilt left/right:                 | 0-15°                |
| Head plate up/down:                      | 55°/90°              |
| Back plate up/down:                      | 50°/15°              |
| ■ Leg plate up/down:                     | 45°/90°              |
| <ul> <li>Leg plate outwards:</li> </ul>  | 0-90°                |
| Kidney bridge elevation:                 | 0-100mm              |
| Safe working load:                       | 150kg                |
| X-rays translucent:                      | NO                   |
| C-arm compatible:                        | NO                   |
| Multi-functional orthopedic frame:       | YES                  |