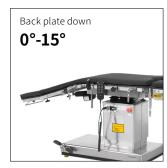

## Technical parameters

| <ul><li>External size (LxWxH):</li></ul> | 2100x480x(680-930)mm |
|------------------------------------------|----------------------|
| Reverse trendelenburg:                   | 0-22°                |
| Trendelenburg:                           | 0-22°                |
| Lateral tilt left/right:                 | 0-15°                |
| Head plate up/down:                      | 55°/90°              |
| Back plate up/down:                      | 50°/15°              |
| ■ Leg plate up/down:                     | 45°/90°              |
| <ul> <li>Leg plate outwards:</li> </ul>  | 0-90°                |
| Kidney bridge elevation:                 | 0-100mm              |
| Safe working load:                       | 150kg                |
| X-rays translucent:                      | NO                   |
| C-arm compatible:                        | NO                   |
| Multi-functional orthopedic frame:       | YES                  |