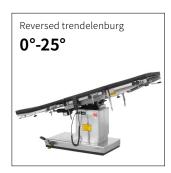

## Technical parameters

| <ul><li>External size (LxWxH):</li></ul> | 2100x480x(680-930)mm |
|------------------------------------------|----------------------|
| Reverse trendelenburg:                   | 0-22°                |
| Trendelenburg:                           | 0-22°                |
| Lateral tilt left/right:                 | 0-15°                |
| Head plate up/down:                      | 55°/90°              |
| Back plate up/down:                      | 50°/15°              |
| ■ Leg plate up/down:                     | 45°/90°              |
| <ul> <li>Leg plate outwards:</li> </ul>  | 0-90°                |
| Kidney bridge elevation:                 | 0-100mm              |
| Safe working load:                       | 150kg                |
| X-rays translucent:                      | NO                   |
| C-arm compatible:                        | NO                   |
| Multi-functional orthopedic frame:       | YES                  |