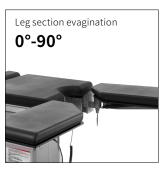

## Technical parameters

| <ul><li>External size (LxWxH):</li></ul> | 2100x480x(680-930)mm |
|------------------------------------------|----------------------|
| Reverse trendelenburg:                   | 0-22°                |
| Trendelenburg:                           | 0-22°                |
| Lateral tilt left/right:                 | 0-15°                |
| Head plate up/down:                      | 55°/90°              |
| Back plate up/down:                      | 50°/15°              |
| ■ Leg plate up/down:                     | 45°/90°              |
| <ul> <li>Leg plate outwards:</li> </ul>  | 0-90°                |
| Kidney bridge elevation:                 | 0-100mm              |
| Safe working load:                       | 150kg                |
| X-rays translucent:                      | NO                   |
| C-arm compatible:                        | NO                   |
| Multi-functional orthopedic frame:       | YES                  |

#### Leg plate

Leg plate with imported gas spring for easy control.