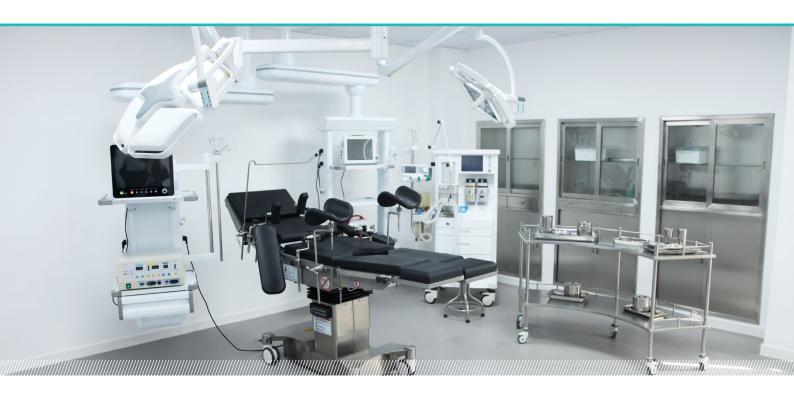

SKSurgitech<sup>™</sup>

Care you precisely

A2000

## Technical parameters

| <ul><li>External size (LxWxH):</li></ul> | 2100x480x(680-930)mm |
|------------------------------------------|----------------------|
| Reverse trendelenburg:                   | 0-22°                |
| Trendelenburg:                           | 0-22°                |
| Lateral tilt left/right:                 | 0-15°                |
| Head plate up/down:                      | 55°/90°              |
| Back plate up/down:                      | 50°/15°              |
| ■ Leg plate up/down:                     | 45°/90°              |
| <ul> <li>Leg plate outwards:</li> </ul>  | 0-90°                |
| Kidney bridge elevation:                 | 0-100mm              |
| Safe working load:                       | 150kg                |
| X-rays translucent:                      | NO                   |
| C-arm compatible:                        | NO                   |
| Multi-functional orthopedic frame:       | YES                  |

## Technical configuration

| <b>√</b>     | Bed frame               | 1 pc   |
|--------------|-------------------------|--------|
| <b>V</b>     | Mattress                | 1 set  |
| <b>V</b>     | Anesthesia screen frame | 1 pc   |
| <b>V</b>     | Shoulder holder         | 2 pcs  |
| <b>V</b>     | Arm holder              | 2 pcs  |
| $\checkmark$ | Leg support             | 2 pcs  |
| <b>V</b>     | Foot support            | 2 pcs  |
| _            | Hand controller         | 1 pc   |
| $\checkmark$ | Sliding block           | 10 pcs |
| $\checkmark$ | Spanner                 | 4 pcs  |

#### Material

The base material for the table is high thickness 304 stiainless steel, seamlessed welding by robot, with modern appearance and more stable.

#### Mattress

Removable memory mattress, good rebound resilience, anti-static electricity and anti-microbial.

#### **Brake**

Pedal brake, easy to move and lock.

#### Safety

The table is provided with an emergency stop switch on the base column, help to stop the operating table running in case of emergency situation, emsure the safety of operation.

#### Leg plate

Leg plate with imported gas spring for easy control.

#### Kidney bridge

Manual kidney bridge, more convenience.

#### **Battery could support**

Battery could support about 50-80 complete operation cycles. Working time could be last for one week according to useage and help to keep the operating table running in the event of power failure.

#### Armrest

#### Anesthesia Frame

#### **Leg Crutches**

#### **Shoulder Support**

**Body Supporter** 