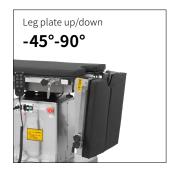

## Technical parameters

| <ul><li>External size (LxWxH):</li></ul> | 2100x480x(680-930)mm |
|------------------------------------------|----------------------|
| Reverse trendelenburg:                   | 0-22°                |
| Trendelenburg:                           | 0-22°                |
| Lateral tilt left/right:                 | 0-15°                |
| Head plate up/down:                      | 55°/90°              |
| Back plate up/down:                      | 50°/15°              |
| ■ Leg plate up/down:                     | 45°/90°              |
| <ul> <li>Leg plate outwards:</li> </ul>  | 0-90°                |
| Kidney bridge elevation:                 | 0-100mm              |
| Safe working load:                       | 150kg                |
| X-rays translucent:                      | NO                   |
| C-arm compatible:                        | NO                   |
| Multi-functional orthopedic frame:       | YES                  |

#### Leg plate

Leg plate with imported gas spring for easy control.