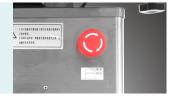

#### Safety

The table is provided with an emergency stop switch on the base column, help to stop the operating table running in case of emergency situation, emsure the safety of operation.