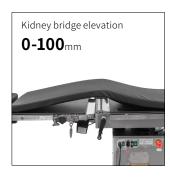

## Technical parameters

| <ul><li>External size (LxWxH):</li></ul> | 2100x480x(680-930)mm |
|------------------------------------------|----------------------|
| Reverse trendelenburg:                   | 0-22°                |
| Trendelenburg:                           | 0-22°                |
| Lateral tilt left/right:                 | 0-15°                |
| Head plate up/down:                      | 55°/90°              |
| Back plate up/down:                      | 50°/15°              |
| ■ Leg plate up/down:                     | 45°/90°              |
| <ul> <li>Leg plate outwards:</li> </ul>  | 0-90°                |
| Kidney bridge elevation:                 | 0-100mm              |
| Safe working load:                       | 150kg                |
| X-rays translucent:                      | NO                   |
| C-arm compatible:                        | NO                   |
| Multi-functional orthopedic frame:       | YES                  |

#### Kidney bridge

Manual kidney bridge, more convenience.