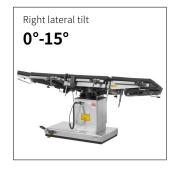

## Technical parameters

| <ul><li>External size (LxWxH):</li></ul> | 2100x480x(680-930)mm |
|------------------------------------------|----------------------|
| Reverse trendelenburg:                   | 0-22°                |
| Trendelenburg:                           | 0-22°                |
| Lateral tilt left/right:                 | 0-15°                |
| Head plate up/down:                      | 55°/90°              |
| Back plate up/down:                      | 50°/15°              |
| ■ Leg plate up/down:                     | 45°/90°              |
| <ul> <li>Leg plate outwards:</li> </ul>  | 0-90°                |
| Kidney bridge elevation:                 | 0-100mm              |
| Safe working load:                       | 150kg                |
| X-rays translucent:                      | NO                   |
| C-arm compatible:                        | NO                   |
| Multi-functional orthopedic frame:       | YES                  |