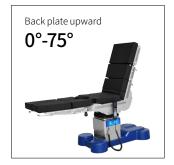

# Technical parameters

| <ul><li>External size (LxWxH):</li></ul>      | 2160x550x(600-1150)mm |
|-----------------------------------------------|-----------------------|
| <ul> <li>Reverse trendelenburg:</li> </ul>    | 0°-36°                |
| <br>Trendelenburg:                            | 0°-36°                |
| <ul> <li>Lateral tilt left/right:</li> </ul>  | 0°-22°/0°-22°         |
| <br>▪ Head plate up/down:                     | 0°-50°/0°-90°         |
| ■ Back plate up/down:                         | 0°-75°/0°-40°         |
| <ul><li>Leg plate up/down/outwards:</li></ul> | 0°-70°/0°-90°/0°-90°  |
| <br>Calf board up/down                        | 0°-90°                |
| <ul> <li>Kidney bridge elevation:</li> </ul>  | 120mm                 |
| <br>■ Horizontal sliding:                     | 300mm                 |
|                                               |                       |