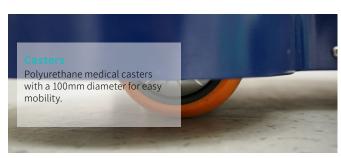

| 0°-75°/0°-40°         |
| <ul><li>Leg plate up/down/outwards:</li></ul> | 0°-70°/0°-90°/0°-90°  |
| <br>Calf board up/down                        | 0°-90°                |
| <ul> <li>Kidney bridge elevation:</li> </ul>  | 120mm                 |
| <br>■ Horizontal sliding:                     | 300mm                 |
|                                               |                       |

# Technical configuration

| ✓ Mattress          | 1 set |
|---------------------|-------|
| ✓ Hand controller   | 1 pcs |
| ✓ Waist support     | 2 pcs |
| ✓ Shoulder support  | 2 pcs |
| ✓ Armrest           | 2 pcs |
| ☑ Leg support       | 2 pcs |
| ☑ Anesthesia screen | 1 pc  |
| ✓ Joint adapter     | 2 pcs |
| ✓ Fixator           | 3 pcs |
|                     |       |



















direction of the head and leg boards after swapping.

























# Professional functions







































Design Research Manufacturing Maintenance Service



### South America Branch

Saikang Medical Technology, Inc

W3400 Corrientes, Argentina TEL: +55 (11) 2758-0438 Rua Universal, Hollywood, São Bernardo do Campo, Brazil

TEL: +55 (11) 2758-0438

## East Africa Branch

Saikang Medical Technology Ltd

Mezzanine Floor, Taj Tower, upper hill, nairobi, Kenya TEL: +254714084806

### South East Asia Branch

Saikang Medical Technology Ltd

Sala Thammasop Subdistrict Thawi Watthana District Bangkok Thailand TEL:+66 642741046

#### **UK Branch**

Uk Healthward International Limited

DEPT 111, 196 High Road Wood Green, London, N22 8HH United Kingdom TEL: +3