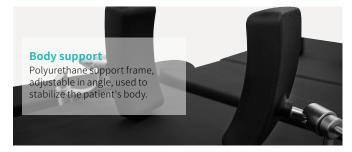

# Technical configuration

| ✓ Mattress          | 1 set |
|---------------------|-------|
| ✓ Hand controller   | 1 pcs |
| ✓ Waist support     | 2 pcs |
| ✓ Shoulder support  | 2 pcs |
| ✓ Armrest           | 2 pcs |
| ☑ Leg support       | 2 pcs |
| ☑ Anesthesia screen | 1 pc  |
| ✓ Joint adapter     | 2 pcs |
| ✓ Fixator           | 3 pcs |
|                     |       |