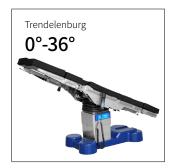

# Technical parameters

| <ul><li>External size (LxWxH):</li></ul>      | 2160x550x(600-1150)mm |
|-----------------------------------------------|-----------------------|
| <ul> <li>Reverse trendelenburg:</li> </ul>    | 0°-36°                |
| <br>Trendelenburg:                            | 0°-36°                |
| <ul> <li>Lateral tilt left/right:</li> </ul>  | 0°-22°/0°-22°         |
| <br>▪ Head plate up/down:                     | 0°-50°/0°-90°         |
| ■ Back plate up/down:                         | 0°-75°/0°-40°         |
| <ul><li>Leg plate up/down/outwards:</li></ul> | 0°-70°/0°-90°/0°-90°  |
| <br>Calf board up/down                        | 0°-90°                |
| <ul> <li>Kidney bridge elevation:</li> </ul>  | 120mm                 |
| <br>■ Horizontal sliding:                     | 300mm                 |
|                                               |                       |