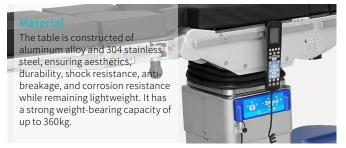

| 0°-75°/0°-40°         |
| <ul><li>Leg plate up/down/outwards:</li></ul> | 0°-70°/0°-90°/0°-90°  |
| <br>Calf board up/down                        | 0°-90°                |
| <ul> <li>Kidney bridge elevation:</li> </ul>  | 120mm                 |
| <br>■ Horizontal sliding:                     | 300mm                 |
|                                               |                       |

# Technical configuration

| ✓ Mattress          | 1 set |
|---------------------|-------|
| ✓ Hand controller   | 1 pcs |
| ✓ Waist support     | 2 pcs |
| ✓ Shoulder support  | 2 pcs |
| ✓ Armrest           | 2 pcs |
| ☑ Leg support       | 2 pcs |
| ☑ Anesthesia screen | 1 pc  |
| ✓ Joint adapter     | 2 pcs |
| ✓ Fixator           | 3 pcs |
|                     |       |



















direction of the head and leg boards after swapping.

























# Professional functions







































Design Research Manufacturing Maintenance Service



### South America Branch

Saikang Medical Technology, Inc

W3400 Corrientes, Argentina TEL: +55 (11) 2758-0438 Rua Universal, Hollywood, São Bernardo do Campo, Brazil

TEL: +55 (11) 2758-0438

## East Africa Branch

Saikang Medical Technology Ltd

Mezzanine Floor, Taj Tower, upper hill, nairobi, Kenya TEL: +254714084806

### South East Asia Branch

Saikang Medical Technology Ltd

Sala Thammasop Subdistrict Thawi Watthana District Bangkok Thailand TEL:+66 642741046

#### **UK Branch**

Uk Healthward International Limited

DEPT 111, 196 High Road Wood Green, London, N22 8HH United Kin