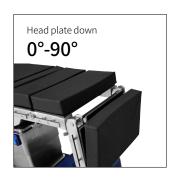

# Technical parameters

| <ul><li>External size (LxWxH):</li></ul>      | 2160x550x(600-1150)mm |
|-----------------------------------------------|-----------------------|
| <ul> <li>Reverse trendelenburg:</li> </ul>    | 0°-36°                |
| <br>Trendelenburg:                            | 0°-36°                |
| <ul> <li>Lateral tilt left/right:</li> </ul>  | 0°-22°/0°-22°         |
| <br>▪ Head plate up/down:                     | 0°-50°/0°-90°         |
| ■ Back plate up/down:                         | 0°-75°/0°-40°         |
| <ul><li>Leg plate up/down/outwards:</li></ul> | 0°-70°/0°-90°/0°-90°  |
| <br>Calf board up/down                        | 0°-90°                |
| <ul> <li>Kidney bridge elevation:</li> </ul>  | 120mm                 |
| <br>■ Horizontal sliding:                     | 300mm                 |
|                                               |                       |