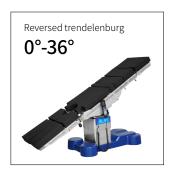

# Technical parameters

| <ul><li>External size (LxWxH):</li></ul>      | 2160x550x(600-1150)mm |
|-----------------------------------------------|-----------------------|
| <ul> <li>Reverse trendelenburg:</li> </ul>    | 0°-36°                |
| <br>Trendelenburg:                            | 0°-36°                |
| <ul> <li>Lateral tilt left/right:</li> </ul>  | 0°-22°/0°-22°         |
| <br>▪ Head plate up/down:                     | 0°-50°/0°-90°         |
| ■ Back plate up/down:                         | 0°-75°/0°-40°         |
| <ul><li>Leg plate up/down/outwards:</li></ul> | 0°-70°/0°-90°/0°-90°  |
| <br>Calf board up/down                        | 0°-90°                |
| <ul> <li>Kidney bridge elevation:</li> </ul>  | 120mm                 |
| <br>■ Horizontal sliding:                     | 300mm                 |
|                                               |                       |