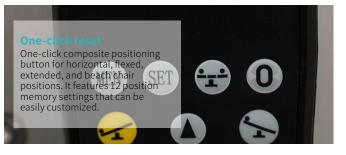

/outwards:</li></ul> | 0°-70°/0°-90°/0°-90°  |
| <br>Calf board up/down                        | 0°-90°                |
| <ul> <li>Kidney bridge elevation:</li> </ul>  | 120mm                 |
| <br>■ Horizontal sliding:                     | 300mm                 |
|                                               |                       |

# Technical configuration

| ✓ Mattress          | 1 set |
|---------------------|-------|
| ✓ Hand controller   | 1 pcs |
| ✓ Waist support     | 2 pcs |
| ✓ Shoulder support  | 2 pcs |
| ✓ Armrest           | 2 pcs |
| ☑ Leg support       | 2 pcs |
| ☑ Anesthesia screen | 1 pc  |
| ✓ Joint adapter     | 2 pcs |
| ✓ Fixator           | 3 pcs |
|                     |       |



















direction of the head and leg boards after swapping.

























# Professional functions







































Design Research Manufacturing Maintenance Service



### South America Branch

Saikang Medical Technology, Inc

W3400 Corrientes, Argentina TEL: +55 (11) 2758-0438 Rua Universal, Hollywood, São Bernardo do Campo, Brazil

TEL: +55 (11) 2758-0438

## East Africa Branch

Saikang Medical Technology Ltd

Mezzanine Floor, Taj Tower, upper hill, nairobi, Kenya TEL: +254714084806

### South East Asia Branch

Saikang Medical Technology Ltd

Sala Thammasop Subdistrict Thawi Watthana District Bangkok Thailand TEL:+66 642741046

#### **UK Branch**

Uk Healthward International Limited

DEPT 111, 196 High Road Wood Green, London, N22 8HH United Kingdom TEL: +31 (0) 202111106

### Russia Branch

LLC 'SAIKANG'

454004, Rus