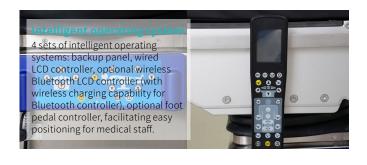

wn/outwards:</li></ul> | 0°-70°/0°-90°/0°-90°  |
| <br>Calf board up/down                        | 0°-90°                |
| <ul> <li>Kidney bridge elevation:</li> </ul>  | 120mm                 |
| <br>■ Horizontal sliding:                     | 300mm                 |
|                                               |                       |

# Technical configuration

| ✓ Mattress          | 1 set |
|---------------------|-------|
| ✓ Hand controller   | 1 pcs |
| ✓ Waist support     | 2 pcs |
| ✓ Shoulder support  | 2 pcs |
| ✓ Armrest           | 2 pcs |
| ☑ Leg support       | 2 pcs |
| ☑ Anesthesia screen | 1 pc  |
| ✓ Joint adapter     | 2 pcs |
| ✓ Fixator           | 3 pcs |
|                     |       |



















direction of the head and leg boards after swapping.

























# Professional functions







































Design Research Manufacturing Maintenance Service



### South America Branch

Saikang Medical Technology, Inc

W3400 Corrientes, Argentina TEL: +55 (11) 2758-0438 Rua Universal, Hollywood, São Bernardo do Campo, Brazil

TEL: +55 (11) 2758-0438

## East Africa Branch

Saikang Medical Technology Ltd

Mezzanine Floor, Taj Tower, upper hill, nairobi, Kenya TEL: +254714084806

### South East Asia Branch

Saikang Medical Technology Ltd

Sala Thammasop Subdistrict Thawi Watthana District Bangkok Thailand TEL:+66 642741046

#### **UK Branch**

Uk Healthward International Limited

DEPT 111, 196 High Road Wood Green, London, N22 8HH United Kingdom TEL: +31 (0) 202111106

### Russia Branch

LLC 'SAIKANG'

454004, R