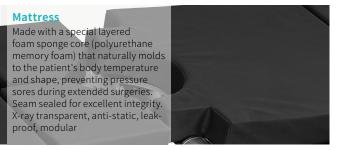

# Technical configuration

| ✓ Mattress          | 1 set |
|---------------------|-------|
| ✓ Hand controller   | 1 pcs |
| ✓ Waist support     | 2 pcs |
| ✓ Shoulder support  | 2 pcs |
| ✓ Armrest           | 2 pcs |
| ☑ Leg support       | 2 pcs |
| ☑ Anesthesia screen | 1 pc  |
| ✓ Joint adapter     | 2 pcs |
| ✓ Fixator           | 3 pcs |
|                     |       |