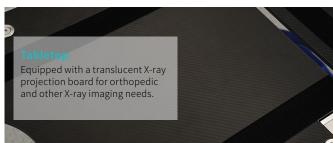

| 0°-75°/0°-40°         |
| <ul><li>Leg plate up/down/outwards:</li></ul> | 0°-70°/0°-90°/0°-90°  |
| <br>Calf board up/down                        | 0°-90°                |
| <ul> <li>Kidney bridge elevation:</li> </ul>  | 120mm                 |
| <br>■ Horizontal sliding:                     | 300mm                 |
|                                               |                       |

# Technical configuration

| ✓ Mattress          | 1 set |
|---------------------|-------|
| ✓ Hand controller   | 1 pcs |
| ✓ Waist support     | 2 pcs |
| ✓ Shoulder support  | 2 pcs |
| ✓ Armrest           | 2 pcs |
| ☑ Leg support       | 2 pcs |
| ☑ Anesthesia screen | 1 pc  |
| ✓ Joint adapter     | 2 pcs |
| ✓ Fixator           | 3 pcs |
|                     |       |



















direction of the head and leg boards after swapping.

























# Professional functions







































Design Research Manufacturing Maintenance Service



### South America Branch

Saikang Medical Technology, Inc

W3400 Corrientes, Argentina TEL: +55 (11) 2758-0438 Rua Universal, Hollywood, São Bernardo do Campo, Brazil

TEL: +55 (11) 2758-0438

## East Africa Branch

Saikang Medical Technology Ltd

Mezzanine Floor, Taj Tower, upper hill, nairobi, Kenya TEL: +254714084806

### South East Asia Branch

Saikang Medical Technology Ltd

Sala Thammasop Subdistrict Thawi Watthana District Bangkok Thailand TEL:+66 642741046

#### **UK Branch**

Uk Healthward International Limited

DEPT 111, 196 High Road Wood Green, London, N22 8HH United Kingdom TEL: