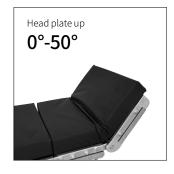

# Technical parameters

| <ul><li>External size (LxWxH):</li></ul>      | 2160x550x(600-1150)mm |
|-----------------------------------------------|-----------------------|
| <ul> <li>Reverse trendelenburg:</li> </ul>    | 0°-36°                |
| <br>Trendelenburg:                            | 0°-36°                |
| <ul> <li>Lateral tilt left/right:</li> </ul>  | 0°-22°/0°-22°         |
| <br>▪ Head plate up/down:                     | 0°-50°/0°-90°         |
| ■ Back plate up/down:                         | 0°-75°/0°-40°         |
| <ul><li>Leg plate up/down/outwards:</li></ul> | 0°-70°/0°-90°/0°-90°  |
| <br>Calf board up/down                        | 0°-90°                |
| <ul> <li>Kidney bridge elevation:</li> </ul>  | 120mm                 |
| <br>■ Horizontal sliding:                     | 300mm                 |
|                                               |                       |