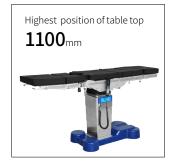

# Technical parameters

| <ul><li>External size (LxWxH):</li></ul>      | 2160x550x(600-1150)mm |
|-----------------------------------------------|-----------------------|
| <ul> <li>Reverse trendelenburg:</li> </ul>    | 0°-36°                |
| <br>Trendelenburg:                            | 0°-36°                |
| <ul> <li>Lateral tilt left/right:</li> </ul>  | 0°-22°/0°-22°         |
| <br>▪ Head plate up/down:                     | 0°-50°/0°-90°         |
| ■ Back plate up/down:                         | 0°-75°/0°-40°         |
| <ul><li>Leg plate up/down/outwards:</li></ul> | 0°-70°/0°-90°/0°-90°  |
| <br>Calf board up/down                        | 0°-90°                |
| <ul> <li>Kidney bridge elevation:</li> </ul>  | 120mm                 |
| <br>■ Horizontal sliding:                     | 300mm                 |
|                                               |                       |