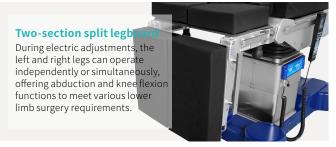

wards:</li></ul> | 0°-70°/0°-90°/0°-90°  |
| <br>Calf board up/down                        | 0°-90°                |
| <ul> <li>Kidney bridge elevation:</li> </ul>  | 120mm                 |
| <br>■ Horizontal sliding:                     | 300mm                 |
|                                               |                       |

# Technical configuration

| ✓ Mattress          | 1 set |
|---------------------|-------|
| ✓ Hand controller   | 1 pcs |
| ✓ Waist support     | 2 pcs |
| ✓ Shoulder support  | 2 pcs |
| ✓ Armrest           | 2 pcs |
| ☑ Leg support       | 2 pcs |
| ☑ Anesthesia screen | 1 pc  |
| ✓ Joint adapter     | 2 pcs |
| ✓ Fixator           | 3 pcs |
|                     |       |



















direction of the head and leg boards after swapping.

























# Professional functions







































Design Research Manufacturing Maintenance Service



### South America Branch

Saikang Medical Technology, Inc

W3400 Corrientes, Argentina TEL: +55 (11) 2758-0438 Rua Universal, Hollywood, São Bernardo do Campo, Brazil

TEL: +55 (11) 2758-0438

## East Africa Branch

Saikang Medical Technology Ltd

Mezzanine Floor, Taj Tower, upper hill, nairobi, Kenya TEL: +254714084806

### South East Asia Branch

Saikang Medical Technology Ltd

Sala Thammasop Subdistrict Thawi Watthana District Bangkok Thailand TEL:+66 642741046

#### **UK Branch**

Uk Healthward International Limited

DEPT 111, 196 High Road Wood Green, London, N22 8HH United Kingdom TEL: +31 (0) 202111106

### Russia Branch

LLC 'SAIKANG'

454004, Russian