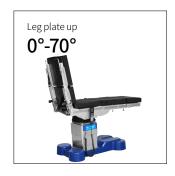

# Technical parameters

| <ul><li>External size (LxWxH):</li></ul>      | 2160x550x(600-1150)mm |
|-----------------------------------------------|-----------------------|
| <ul> <li>Reverse trendelenburg:</li> </ul>    | 0°-36°                |
| <br>Trendelenburg:                            | 0°-36°                |
| <ul> <li>Lateral tilt left/right:</li> </ul>  | 0°-22°/0°-22°         |
| <br>▪ Head plate up/down:                     | 0°-50°/0°-90°         |
| ■ Back plate up/down:                         | 0°-75°/0°-40°         |
| <ul><li>Leg plate up/down/outwards:</li></ul> | 0°-70°/0°-90°/0°-90°  |
| <br>Calf board up/down                        | 0°-90°                |
| <ul> <li>Kidney bridge elevation:</li> </ul>  | 120mm                 |
| <br>■ Horizontal sliding:                     | 300mm                 |
|                                               |                       |