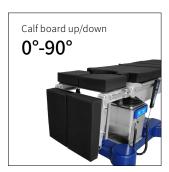

# Technical parameters

| <ul><li>External size (LxWxH):</li></ul>      | 2160x550x(600-1150)mm |
|-----------------------------------------------|-----------------------|
| <ul> <li>Reverse trendelenburg:</li> </ul>    | 0°-36°                |
| <br>Trendelenburg:                            | 0°-36°                |
| <ul> <li>Lateral tilt left/right:</li> </ul>  | 0°-22°/0°-22°         |
| <br>▪ Head plate up/down:                     | 0°-50°/0°-90°         |
| ■ Back plate up/down:                         | 0°-75°/0°-40°         |
| <ul><li>Leg plate up/down/outwards:</li></ul> | 0°-70°/0°-90°/0°-90°  |
| <br>Calf board up/down                        | 0°-90°                |
| <ul> <li>Kidney bridge elevation:</li> </ul>  | 120mm                 |
| <br>■ Horizontal sliding:                     | 300mm                 |
|                                               |                       |