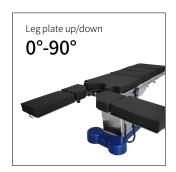

# Technical parameters

| <ul><li>External size (LxWxH):</li></ul>      | 2160x550x(600-1150)mm |
|-----------------------------------------------|-----------------------|
| <ul> <li>Reverse trendelenburg:</li> </ul>    | 0°-36°                |
| <br>Trendelenburg:                            | 0°-36°                |
| <ul> <li>Lateral tilt left/right:</li> </ul>  | 0°-22°/0°-22°         |
| <br>▪ Head plate up/down:                     | 0°-50°/0°-90°         |
| ■ Back plate up/down:                         | 0°-75°/0°-40°         |
| <ul><li>Leg plate up/down/outwards:</li></ul> | 0°-70°/0°-90°/0°-90°  |
| <br>Calf board up/down                        | 0°-90°                |
| <ul> <li>Kidney bridge elevation:</li> </ul>  | 120mm                 |
| <br>■ Horizontal sliding:                     | 300mm                 |
|                                               |                       |