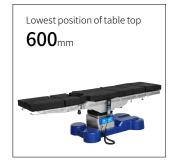

# Technical parameters

| <ul><li>External size (LxWxH):</li></ul>      | 2160x550x(600-1150)mm |
|-----------------------------------------------|-----------------------|
| <ul> <li>Reverse trendelenburg:</li> </ul>    | 0°-36°                |
| <br>Trendelenburg:                            | 0°-36°                |
| <ul> <li>Lateral tilt left/right:</li> </ul>  | 0°-22°/0°-22°         |
| <br>▪ Head plate up/down:                     | 0°-50°/0°-90°         |
| ■ Back plate up/down:                         | 0°-75°/0°-40°         |
| <ul><li>Leg plate up/down/outwards:</li></ul> | 0°-70°/0°-90°/0°-90°  |
| <br>Calf board up/down                        | 0°-90°                |
| <ul> <li>Kidney bridge elevation:</li> </ul>  | 120mm                 |
| <br>■ Horizontal sliding:                     | 300mm                 |
|                                               |                       |