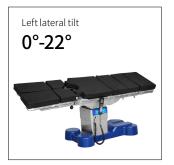

# Technical parameters

| <ul><li>External size (LxWxH):</li></ul>      | 2160x550x(600-1150)mm |
|-----------------------------------------------|-----------------------|
| <ul> <li>Reverse trendelenburg:</li> </ul>    | 0°-36°                |
| <br>Trendelenburg:                            | 0°-36°                |
| <ul> <li>Lateral tilt left/right:</li> </ul>  | 0°-22°/0°-22°         |
| <br>▪ Head plate up/down:                     | 0°-50°/0°-90°         |
| ■ Back plate up/down:                         | 0°-75°/0°-40°         |
| <ul><li>Leg plate up/down/outwards:</li></ul> | 0°-70°/0°-90°/0°-90°  |
| <br>Calf board up/down                        | 0°-90°                |
| <ul> <li>Kidney bridge elevation:</li> </ul>  | 120mm                 |
| <br>■ Horizontal sliding:                     | 300mm                 |
|                                               |                       |