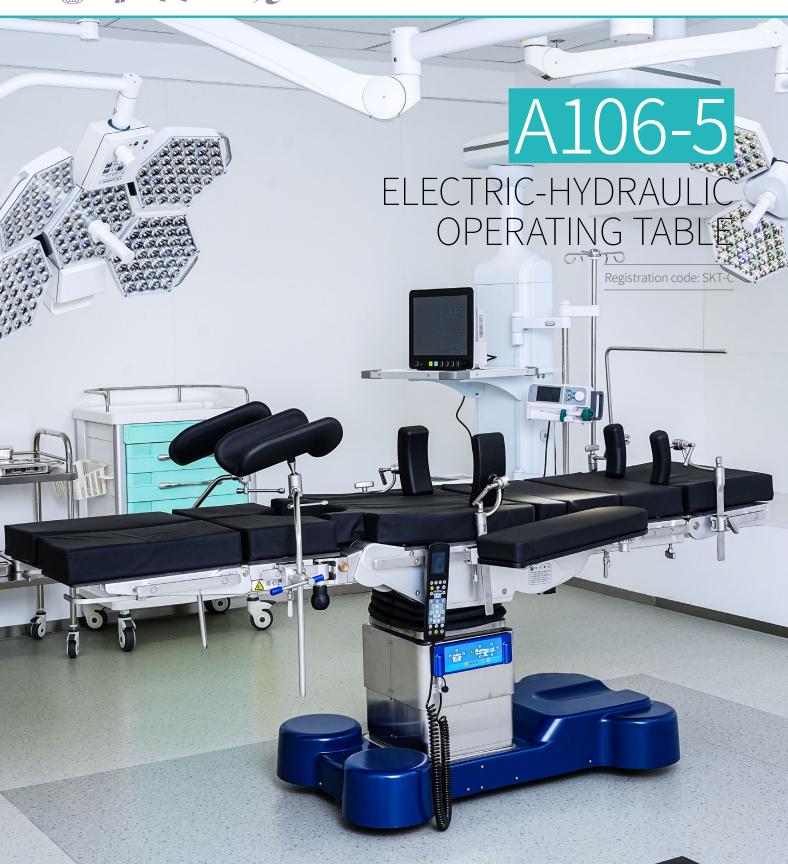

SKSurgitech™
by Saikang Medical

Care you precisely

# A106-5



# Technical parameters

| <ul><li>External size (LxWxH):</li></ul>      | 2160x550x(600-1150)mm |
|-----------------------------------------------|-----------------------|
| <ul> <li>Reverse trendelenburg:</li> </ul>    | 0°-36°                |
| <br>Trendelenburg:                            | 0°-36°                |
| <ul> <li>Lateral tilt left/right:</li> </ul>  | 0°-22°/0°-22°         |
| <br>▪ Head plate up/down:                     | 0°-50°/0°-90°         |
| ■ Back plate up/down:                         | 0°-75°/0°-40°         |
| <ul><li>Leg plate up/down/outwards:</li></ul> | 0°-70°/0°-90°/0°-90°  |
| <br>Calf board up/down                        | 0°-90°                |
| <ul> <li>Kidney bridge elevation:</li> </