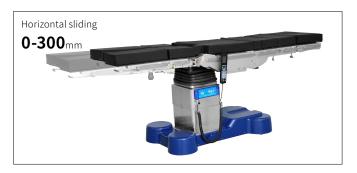

# Technical parameters

| <ul><li>External size (LxWxH):</li></ul>      | 2160x550x(600-1150)mm |
|-----------------------------------------------|-----------------------|
| <ul> <li>Reverse trendelenburg:</li> </ul>    | 0°-36°                |
| <br>Trendelenburg:                            | 0°-36°                |
| <ul> <li>Lateral tilt left/right:</li> </ul>  | 0°-22°/0°-22°         |
| <br>▪ Head plate up/down:                     | 0°-50°/0°-90°         |
| ■ Back plate up/down:                         | 0°-75°/0°-40°         |
| <ul><li>Leg plate up/down/outwards:</li></ul> | 0°-70°/0°-90°/0°-90°  |
| <br>Calf board up/down                        | 0°-90°                |
| <ul> <li>Kidney bridge elevation:</li> </ul>  | 120mm                 |
| <br>■ Horizontal sliding:                     | 300mm                 |
|                                               |                       |