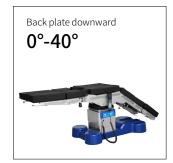

# Technical parameters

| <ul><li>External size (LxWxH):</li></ul>      | 2160x550x(600-1150)mm |
|-----------------------------------------------|-----------------------|
| <ul> <li>Reverse trendelenburg:</li> </ul>    | 0°-36°                |
| <br>Trendelenburg:                            | 0°-36°                |
| <ul> <li>Lateral tilt left/right:</li> </ul>  | 0°-22°/0°-22°         |
| <br>▪ Head plate up/down:                     | 0°-50°/0°-90°         |
| ■ Back plate up/down:                         | 0°-75°/0°-40°         |
| <ul><li>Leg plate up/down/outwards:</li></ul> | 0°-70°/0°-90°/0°-90°  |
| <br>Calf board up/down                        | 0°-90°                |
| <ul> <li>Kidney bridge elevation:</li> </ul>  | 120mm                 |
| <br>■ Horizontal sliding:                     | 300mm                 |
|                                               |                       |