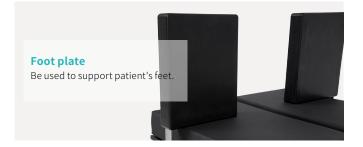

l> | 0°-70°/0°-90°/0°-90°  |
| <br>Calf board up/down                        | 0°-90°                |
| <ul> <li>Kidney bridge elevation:</li> </ul>  | 120mm                 |
| <br>■ Horizontal sliding:                     | 300mm                 |
|                                               |                       |

# Technical configuration

| ✓ Mattress          | 1 set |
|---------------------|-------|
| ✓ Hand controller   | 1 pcs |
| ✓ Waist support     | 2 pcs |
| ✓ Shoulder support  | 2 pcs |
| ✓ Armrest           | 2 pcs |
| ☑ Leg support       | 2 pcs |
| ☑ Anesthesia screen | 1 pc  |
| ✓ Joint adapter     | 2 pcs |
| ✓ Fixator           | 3 pcs |
|                     |       |



















direction of the head and leg boards after swapping.

























# Professional functions







































Design Research Manufacturing Maintenance Service



### South America Branch

Saikang Medical Technology, Inc

W3400 Corrientes, Argentina TEL: +55 (11) 2758-0438 Rua Universal, Hollywood, São Bernardo do Campo, Brazil

TEL: +55 (11) 2758-0438

## East Africa Branch

Saikang Medical Technology Ltd

Mezzanine Floor, Taj Tower, upper hill, nairobi, Kenya TEL: +254714084806

### South East Asia Branch

Saikang Medical Technology Ltd

Sala Thammasop Subdistrict Thawi Watthana District Bangkok Thailand TEL:+66 642741046

#### **UK Branch**

Uk Healthward International Limited

DEPT 111, 196 High Road Wood Green, London, N22 8HH United Kingdom TEL: +31 (0) 202111106

### Russia Branch

LLC 'SAIKANG'

454004, Russian Federation, C