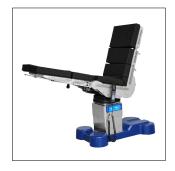

# A106-5

# Technical parameters

| <ul><li>External size (LxWxH):</li></ul>      | 2160x550x(600-1150)mm |
|-----------------------------------------------|-----------------------|
| <ul> <li>Reverse trendelenburg:</li> </ul>    | 0°-36°                |
| <br>Trendelenburg:                            | 0°-36°                |
| <ul> <li>Lateral tilt left/right:</li> </ul>  | 0°-22°/0°-22°         |
| <br>▪ Head plate up/down:                     | 0°-50°/0°-90°         |
| ■ Back plate up/down:                         | 0°-75°/0°-40°         |
| <ul><li>Leg plate up/down/outwards:</li></ul> | 0°-70°/0°-90°/0°-90°  |
| <br>Calf board up/down                        | 0°-90°                |
| <ul> <li>Kidney bridge elevation:</li> </ul>  | 120mm                 |
| <br>■ Horizontal sliding:                     | 300mm                 |
|                                               |                       |

# Technical configuration

| ✓ Mattress          | 1 set |
|---------------------|-------|
| ✓ Hand controller   | 1 pcs |
| ✓ Waist support     | 2 pcs |
| ✓ Shoulder support  | 2 pcs |
| ✓ Armrest           | 2 pcs |
| ☑ Leg support       | 2 pcs |
| ☑ Anesthesia screen | 1 pc  |
| ✓ Joint adapter     | 2 pcs |
| ✓ Fixator           | 3 pcs |
|                     |       |

# Professional functions

Design Research Manufacturing Maintenance Service