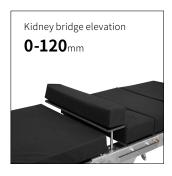

# Technical parameters

| <ul><li>External size (LxWxH):</li></ul>      | 2160x550x(600-1150)mm |
|-----------------------------------------------|-----------------------|
| <ul> <li>Reverse trendelenburg:</li> </ul>    | 0°-36°                |
| <br>Trendelenburg:                            | 0°-36°                |
| <ul> <li>Lateral tilt left/right:</li> </ul>  | 0°-22°/0°-22°         |
| <br>▪ Head plate up/down:                     | 0°-50°/0°-90°         |
| ■ Back plate up/down:                         | 0°-75°/0°-40°         |
| <ul><li>Leg plate up/down/outwards:</li></ul> | 0°-70°/0°-90°/0°-90°  |
| <br>Calf board up/down                        | 0°-90°                |
| <ul> <li>Kidney bridge elevation:</li> </ul>  | 120mm                 |
| <br>■ Horizontal sliding:                     | 300mm                 |
|                                               |                       |