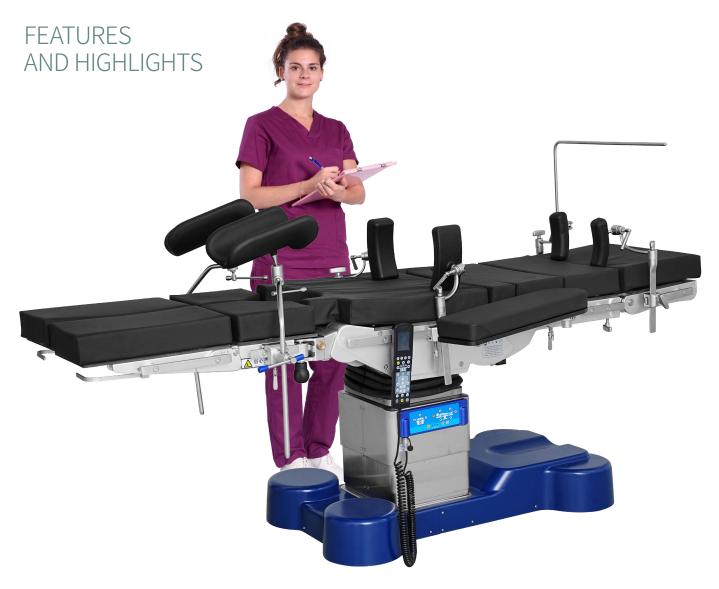

SKSurgitech™
by Saikang Medical

Care you precisely

# A106-5



# Technical parameters

| <ul><li>External size (LxWxH):</li></ul>      | 2160x550x(600-1150)mm |
|-----------------------------------------------|-----------------------|
| <ul> <li>Reverse trendelenburg:</li> </ul>    | 0°-36°                |
| <br>Trendelenburg:                            | 0°-36°                |
| <ul> <li>Lateral tilt left/right:</li> </ul>  | 0°-22°/0°-22°         |
| <br>▪ Head plate up/down:                     | 0°-50°/0°-90°         |
| ■ Back plate up/down:                         | 0°-75°/0°-40°         |
| <ul><li>Leg plate up/down/outwards:</li></ul> | 0°-70°/0°-90°/0°-90°  |
| <br>Calf board up/down                        | 0°-90°                |
| <ul> <li>Kidney bridge elevation:</li> </ul>  | 120mm                 |
| <br>■ Horizontal sliding: