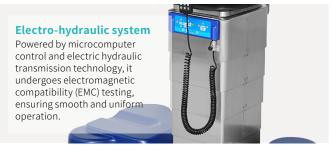

| 0°-75°/0°-40°         |
| <ul><li>Leg plate up/down/outwards:</li></ul> | 0°-70°/0°-90°/0°-90°  |
| <br>Calf board up/down                        | 0°-90°                |
| <ul> <li>Kidney bridge elevation:</li> </ul>  | 120mm                 |
| <br>■ Horizontal sliding:                     | 300mm                 |
|                                               |                       |

# Technical configuration

| ✓ Mattress          | 1 set |
|---------------------|-------|
| ✓ Hand controller   | 1 pcs |
| ✓ Waist support     | 2 pcs |
| ✓ Shoulder support  | 2 pcs |
| ✓ Armrest           | 2 pcs |
| ☑ Leg support       | 2 pcs |
| ☑ Anesthesia screen | 1 pc  |
| ✓ Joint adapter     | 2 pcs |
| ✓ Fixator           | 3 pcs |
|                     |       |



















direction of the head and leg boards after swapping.

























# Professional functions







































Design Research Manufacturing Maintenance Service



### South America Branch

Saikang Medical Technology, Inc

W3400 Corrientes, Argentina TEL: +55 (11) 2758-0438 Rua Universal, Hollywood, São Bernardo do Campo, Brazil

TEL: +55 (11) 2758-0438

## East Africa Branch

Saikang Medical Technology Ltd

Mezzanine Floor, Taj Tower, upper hill, nairobi, Kenya TEL: +254714084806

### South East Asia Branch

Saikang Medical Technology Ltd

Sala Thammasop Subdistrict Thawi Watthana District Bangkok Thailand TEL:+66 642741046

#### **UK Branch**

Uk Healthward International Limited

DEPT 111, 196 High Road Wood Green, London, N22 8HH United Kingdom TEL