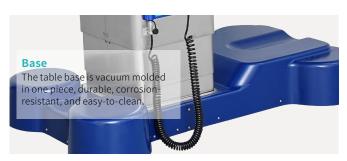

| 0°-75°/0°-40°         |
| <ul><li>Leg plate up/down/outwards:</li></ul> | 0°-70°/0°-90°/0°-90°  |
| <br>Calf board up/down                        | 0°-90°                |
| <ul> <li>Kidney bridge elevation:</li> </ul>  | 120mm                 |
| <br>■ Horizontal sliding:                     | 300mm                 |
|                                               |                       |

# Technical configuration

| ✓ Mattress          | 1 set |
|---------------------|-------|
| ✓ Hand controller   | 1 pcs |
| ✓ Waist support     | 2 pcs |
| ✓ Shoulder support  | 2 pcs |
| ✓ Armrest           | 2 pcs |
| ☑ Leg support       | 2 pcs |
| ☑ Anesthesia screen | 1 pc  |
| ✓ Joint adapter     | 2 pcs |
| ✓ Fixator           | 3 pcs |
|                     |       |



















direction of the head and leg boards after swapping.

























# Professional functions







































Design Research Manufacturing Maintenance Service



### South America Branch

Saikang Medical Technology, Inc

W3400 Corrientes, Argentina TEL: +55 (11) 2758-0438 Rua Universal, Hollywood, São Bernardo do Campo, Brazil

TEL: +55 (11) 2758-0438

## East Africa Branch

Saikang Medical Technology Ltd

Mezzanine Floor, Taj Tower, upper hill, nairobi, Kenya TEL: +254714084806

### South East Asia Branch

Saikang Medical Technology Ltd

Sala Thammasop Subdistrict Thawi Watthana District Bangkok Thailand TEL:+66 642741046

#### **UK Branch**

Uk Healthward International Limited

DEPT 111, 196 High Road Wood Green, London, N22 8HH United Kingdom T