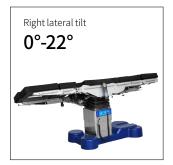

# Technical parameters

| <ul><li>External size (LxWxH):</li></ul>      | 2160x550x(600-1150)mm |
|-----------------------------------------------|-----------------------|
| <ul> <li>Reverse trendelenburg:</li> </ul>    | 0°-36°                |
| <br>Trendelenburg:                            | 0°-36°                |
| <ul> <li>Lateral tilt left/right:</li> </ul>  | 0°-22°/0°-22°         |
| <br>▪ Head plate up/down:                     | 0°-50°/0°-90°         |
| ■ Back plate up/down:                         | 0°-75°/0°-40°         |
| <ul><li>Leg plate up/down/outwards:</li></ul> | 0°-70°/0°-90°/0°-90°  |
| <br>Calf board up/down                        | 0°-90°                |
| <ul> <li>Kidney bridge elevation:</li> </ul>  | 120mm                 |
| <br>■ Horizontal sliding:                     | 300mm                 |
|                                               |                       |