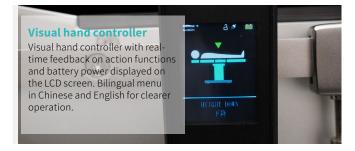

down/outwards:</li></ul> | 0°-70°/0°-90°/0°-90°  |
| <br>Calf board up/down                        | 0°-90°                |
| <ul> <li>Kidney bridge elevation:</li> </ul>  | 120mm                 |
| <br>■ Horizontal sliding:                     | 300mm                 |
|                                               |                       |

# Technical configuration

| ✓ Mattress          | 1 set |
|---------------------|-------|
| ✓ Hand controller   | 1 pcs |
| ✓ Waist support     | 2 pcs |
| ✓ Shoulder support  | 2 pcs |
| ✓ Armrest           | 2 pcs |
| ☑ Leg support       | 2 pcs |
| ☑ Anesthesia screen | 1 pc  |
| ✓ Joint adapter     | 2 pcs |
| ✓ Fixator           | 3 pcs |
|                     |       |



















direction of the head and leg boards after swapping.

























# Professional functions







































Design Research Manufacturing Maintenance Service



### South America Branch

Saikang Medical Technology, Inc

W3400 Corrientes, Argentina TEL: +55 (11) 2758-0438 Rua Universal, Hollywood, São Bernardo do Campo, Brazil

TEL: +55 (11) 2758-0438

## East Africa Branch

Saikang Medical Technology Ltd

Mezzanine Floor, Taj Tower, upper hill, nairobi, Kenya TEL: +254714084806

### South East Asia Branch

Saikang Medical Technology Ltd

Sala Thammasop Subdistrict Thawi Watthana District Bangkok Thailand TEL:+66 642741046

#### **UK Branch**

Uk Healthward International Limited

DEPT 111, 196 High Road Wood Green, London, N22 8HH United Kingdom TEL: +31 (0) 202111106

### Russia Branch

LLC 'SAIKANG'

454004,