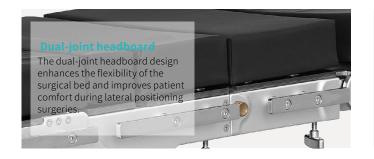

utwards:</li></ul> | 0°-70°/0°-90°/0°-90°  |
| <br>Calf board up/down                        | 0°-90°                |
| <ul> <li>Kidney bridge elevation:</li> </ul>  | 120mm                 |
| <br>■ Horizontal sliding:                     | 300mm                 |
|                                               |                       |

# Technical configuration

| ✓ Mattress          | 1 set |
|---------------------|-------|
| ✓ Hand controller   | 1 pcs |
| ✓ Waist support     | 2 pcs |
| ✓ Shoulder support  | 2 pcs |
| ✓ Armrest           | 2 pcs |
| ☑ Leg support       | 2 pcs |
| ☑ Anesthesia screen | 1 pc  |
| ✓ Joint adapter     | 2 pcs |
| ✓ Fixator           | 3 pcs |
|                     |       |



















direction of the head and leg boards after swapping.

























# Professional functions







































Design Research Manufacturing Maintenance Service



### South America Branch

Saikang Medical Technology, Inc

W3400 Corrientes, Argentina TEL: +55 (11) 2758-0438 Rua Universal, Hollywood, São Bernardo do Campo, Brazil

TEL: +55 (11) 2758-0438

## East Africa Branch

Saikang Medical Technology Ltd

Mezzanine Floor, Taj Tower, upper hill, nairobi, Kenya TEL: +254714084806

### South East Asia Branch

Saikang Medical Technology Ltd

Sala Thammasop Subdistrict Thawi Watthana District Bangkok Thailand TEL:+66 642741046

#### **UK Branch**

Uk Healthward International Limited

DEPT 111, 196 High Road Wood Green, London, N22 8HH United Kingdom TEL: +31 (0) 202111106

### Russia Branch

LLC 'SAIKANG'

454004, Russi