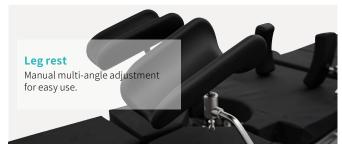

/ul> | 0°-70°/0°-90°/0°-90°  |
| <br>Calf board up/down                        | 0°-90°                |
| <ul> <li>Kidney bridge elevation:</li> </ul>  | 120mm                 |
| <br>■ Horizontal sliding:                     | 300mm                 |
|                                               |                       |

# Technical configuration

| ✓ Mattress          | 1 set |
|---------------------|-------|
| ✓ Hand controller   | 1 pcs |
| ✓ Waist support     | 2 pcs |
| ✓ Shoulder support  | 2 pcs |
| ✓ Armrest           | 2 pcs |
| ☑ Leg support       | 2 pcs |
| ☑ Anesthesia screen | 1 pc  |
| ✓ Joint adapter     | 2 pcs |
| ✓ Fixator           | 3 pcs |
|                     |       |



















direction of the head and leg boards after swapping.

























# Professional functions







































Design Research Manufacturing Maintenance Service



### South America Branch

Saikang Medical Technology, Inc

W3400 Corrientes, Argentina TEL: +55 (11) 2758-0438 Rua Universal, Hollywood, São Bernardo do Campo, Brazil

TEL: +55 (11) 2758-0438

## East Africa Branch

Saikang Medical Technology Ltd

Mezzanine Floor, Taj Tower, upper hill, nairobi, Kenya TEL: +254714084806

### South East Asia Branch

Saikang Medical Technology Ltd

Sala Thammasop Subdistrict Thawi Watthana District Bangkok Thailand TEL:+66 642741046

#### **UK Branch**

Uk Healthward International Limited

DEPT 111, 196 High Road Wood Green, London, N22 8HH United Kingdom TEL: +31 (0) 202111106

### Russia Branch

LLC 'SAIKANG'

454004, Russian Federation,