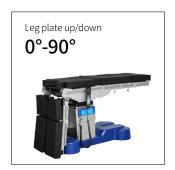

# Technical parameters

| <ul><li>External size (LxWxH):</li></ul>      | 2160x550x(600-1150)mm |
|-----------------------------------------------|-----------------------|
| <ul> <li>Reverse trendelenburg:</li> </ul>    | 0°-36°                |
| <br>Trendelenburg:                            | 0°-36°                |
| <ul> <li>Lateral tilt left/right:</li> </ul>  | 0°-22°/0°-22°         |
| <br>▪ Head plate up/down:                     | 0°-50°/0°-90°         |
| ■ Back plate up/down:                         | 0°-75°/0°-40°         |
| <ul><li>Leg plate up/down/outwards:</li></ul> | 0°-70°/0°-90°/0°-90°  |
| <br>Calf board up/down                        | 0°-90°                |
| <ul> <li>Kidney bridge elevation:</li> </ul>  | 120mm                 |
| <br>■ Horizontal sliding:                     | 300mm                 |
|                                               |                       |