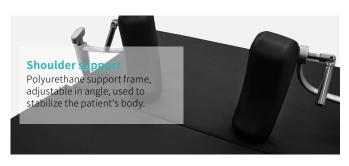

# Technical configuration

| ✓ Mattress          | 1 set |
|---------------------|-------|
| ✓ Hand controller   | 1 pcs |
| ✓ Waist support     | 2 pcs |
| ✓ Shoulder support  | 2 pcs |
| ✓ Armrest           | 2 pcs |
| ☑ Leg support       | 2 pcs |
| ☑ Anesthesia screen | 1 pc  |
| ✓ Joint adapter     | 2 pcs |
| ✓ Fixator           | 3 pcs |
|                     |       |