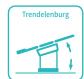

### Technical parameters

| <ul><li>External Size (LxWxH)</li></ul> | 1900x600x700-900 mm |
|-----------------------------------------|---------------------|
| ■ Back Plate Up/Down                    | 50°/3°              |
| Trendelenburg/Reverse Trendelenburg     | 10°/20°             |
| Leg Board Outwards                      | 90°                 |
| ■ Working Area                          | 600x600 mm          |
| Patient Weight Capacity                 | 185kg               |