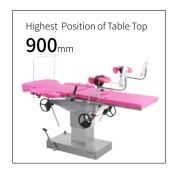

### Technical parameters

| <ul><li>External Size (LxWxH)</li></ul> | 1900x600x700-900 mm |
|-----------------------------------------|---------------------|
| ■ Back Plate Up/Down                    | 50°/3°              |
| Trendelenburg/Reverse Trendelenburg     | 10°/20°             |
| Leg Board Outwards                      | 90°                 |
| ■ Working Area                          | 600x600 mm          |
| Patient Weight Capacity                 | 185kg               |