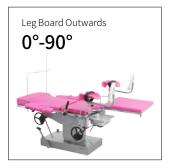

### Technical parameters

| <ul><li>External Size (LxWxH)</li></ul> | 1900x600x700-900 mm |
|-----------------------------------------|---------------------|
| ■ Back Plate Up/Down                    | 50°/3°              |
| Trendelenburg/Reverse Trendelenburg     | 10°/20°             |
| Leg Board Outwards                      | 90°                 |
| ■ Working Area                          | 600x600 mm          |
| Patient Weight Capacity                 | 185kg               |