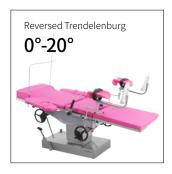

### Technical parameters

| <ul><li>External Size (LxWxH)</li></ul> | 1900x600x700-900 mm |
|-----------------------------------------|---------------------|
| ■ Back Plate Up/Down                    | 50°/3°              |
| Trendelenburg/Reverse Trendelenburg     | 10°/20°             |
| Leg Board Outwards                      | 90°                 |
| ■ Working Area                          | 600x600 mm          |
| Patient Weight Capacity                 | 185kg               |