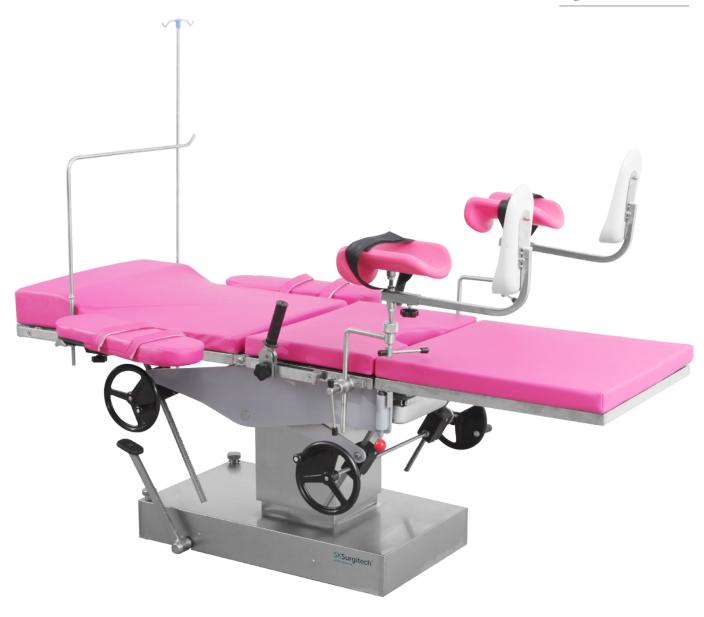

# A 105 OBSTETRIC TABLE

Registration code: SKF-C

Care you precisely

# A105

### Technical parameters

| <ul><li>External Size (LxWxH)</li></ul> | 1900x600x700-900 mm |
|-----------------------------------------|---------------------|
| ■ Back Plate Up/Down                    | 50°/3°              |
| Trendelenburg/Reverse Trendelenburg     | 10°/20°             |
| Leg Board Outwards                      | 90°                 |
| ■ Working Area                          | 600x600 mm          |
| Patient Weight Capacity                 | 185kg               |

## Technical configuration

| ✓            | Bed Frame                | lpc_ |
|--------------|--------------------------|------|
| $\checkmark$ | Mattress                 | 1pc  |
| $\checkmark$ | Hand Bars                | 2pcs |
| <b></b>      | Arm Support with Cushion | 2pcs |
| <b>V</b>     | Leg Support with Cushion | 2pcs |
| $\checkmark$ | Anesthesia Screen Frame  | 1pc  |
| $\checkmark$ | Stainless Steel Basin    | 1pc  |
| $\checkmark$ | Handwheel                | 4pcs |
| $\square$    | Oil Pot (With Oil)       | 1pc  |
|              |                          |      |