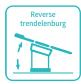

### Technical parameters

| <ul><li>External Size (LxWxH)</li></ul> | 1900x600x700-900 mm |
|-----------------------------------------|---------------------|
| ■ Back Plate Up/Down                    | 50°/3°              |
| Trendelenburg/Reverse Trendelenburg     | 10°/20°             |
| Leg Board Outwards                      | 90°                 |
| ■ Working Area                          | 600x600 mm          |
| Patient Weight Capacity                 | 185kg               |