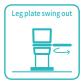

### Technical parameters

| <ul><li>External Size (LxWxH)</li></ul> | 1900x600x700-900 mm |
|-----------------------------------------|---------------------|
| ■ Back Plate Up/Down                    | 50°/3°              |
| Trendelenburg/Reverse Trendelenburg     | 10°/20°             |
| Leg Board Outwards                      | 90°                 |
| ■ Working Area                          | 600x600 mm          |
| Patient Weight Capacity                 | 185kg               |