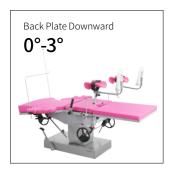

### Technical parameters

| <ul><li>External Size (LxWxH)</li></ul> | 1900x600x700-900 mm |
|-----------------------------------------|---------------------|
| ■ Back Plate Up/Down                    | 50°/3°              |
| Trendelenburg/Reverse Trendelenburg     | 10°/20°             |
| Leg Board Outwards                      | 90°                 |
| ■ Working Area                          | 600x600 mm          |
| Patient Weight Capacity                 | 185kg               |