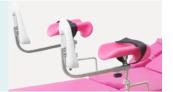

#### Leg Support with Cushion

Double using leg support, can be used as boatstretcher.

#### **Arm Support with Cushion**

#### **Hand Bars**