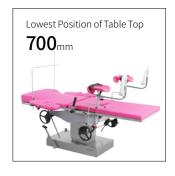

### Technical parameters

| <ul><li>External Size (LxWxH)</li></ul> | 1900x600x700-900 mm |
|-----------------------------------------|---------------------|
| ■ Back Plate Up/Down                    | 50°/3°              |
| Trendelenburg/Reverse Trendelenburg     | 10°/20°             |
| Leg Board Outwards                      | 90°                 |
| ■ Working Area                          | 600x600 mm          |
| Patient Weight Capacity                 | 185kg               |