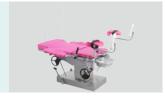

# A 105 OBSTETRIC TABLE

Registration code: SKF-C

Care you precisely

### Technical parameters

| <ul><li>External Size (LxWxH)</li></ul> | 1900x600x700-900 mm |
|-----------------------------------------|---------------------|
| ■ Back Plate Up/Down                    | 50°/3°              |
| Trendelenburg/Reverse Trendelenburg     | 10°/20°             |
| Leg Board Outwards                      | 90°                 |
| ■ Working Area                          | 600x600 mm          |
| Patient Weight Capacity                 | 185kg               |

## Technical configuration

| ✓            | Bed Frame                | lpc_ |
|--------------|--------------------------|------|
| $\checkmark$ | Mattress                 | 1pc  |
| $\checkmark$ | Hand Bars                | 2pcs |
| <b></b>      | Arm Support with Cushion | 2pcs |
| <b>V</b>     | Leg Support with Cushion | 2pcs |
| $\checkmark$ | Anesthesia Screen Frame  | 1pc  |
| $\checkmark$ | Stainless Steel Basin    | 1pc  |
| $\checkmark$ | Handwheel                | 4pcs |
| $\square$    | Oil Pot (With Oil)       | 1pc  |
|              |                          |      |