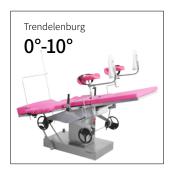

### Technical parameters

| <ul><li>External Size (LxWxH)</li></ul> | 1900x600x700-900 mm |
|-----------------------------------------|---------------------|
| ■ Back Plate Up/Down                    | 50°/3°              |
| Trendelenburg/Reverse Trendelenburg     | 10°/20°             |
| Leg Board Outwards                      | 90°                 |
| ■ Working Area                          | 600x600 mm          |
| Patient Weight Capacity                 | 185kg               |