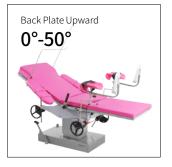

### Technical parameters

| <ul><li>External Size (LxWxH)</li></ul> | 1900x600x700-900 mm |
|-----------------------------------------|---------------------|
| ■ Back Plate Up/Down                    | 50°/3°              |
| Trendelenburg/Reverse Trendelenburg     | 10°/20°             |
| Leg Board Outwards                      | 90°                 |
| ■ Working Area                          | 600x600 mm          |
| Patient Weight Capacity                 | 185kg               |