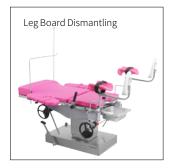

#### **Function**

The main bed and auxiliary bed are connected with each other, auxiliary table is easy for rotating and dismantling.