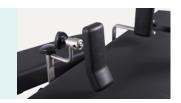

#### Technical configuration

| ✓ Bed Frame                     | 1pc  |
|---------------------------------|------|
| Anesthesia Screen Frame         | 1pc  |
| ✓ Mattress                      | 1set |
| ☑ Kidney Bridge Handle          | 1pc  |
| Arm Support with Cushion        | 2pcs |
| Leg Support with Cushion        | 2pcs |
| ✓ Shoulder Support with Cushion | 2pcs |
| ✓ Body Support with Cushion     | 2pcs |
| ✓ Foot Support with Cushion     | 2pcs |