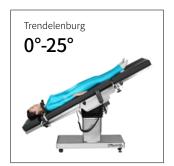

#### Technical parameters

| External Size (LxWxH):                       | 2070x550x700-1000 mm |
|----------------------------------------------|----------------------|
| Built-in Kidney Bridge:                      | 0-120 mm             |
| ■ Back Plate Up/Down:                        | 75°/20°              |
| <ul> <li>Head Plate Up/Down:</li> </ul>      | 45°/90°              |
| ■ Leg Plate Up/Down:                         | 15°/90°              |
| Trendelenburg/Reverse Trendelenburg:         | 25°/25°              |
| <ul> <li>Lateral Tilt Left/Right:</li> </ul> | 15°/15°              |
| Horizontal Sliding:                          | 300 mm               |
| <ul> <li>X-rays translucent:</li> </ul>      | YES                  |
| C-arm compatible:                            | YES                  |
| Multi-functional orthopedic frame:           | YES                  |
|                                              |                      |