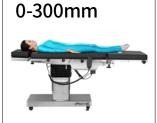

#### Technical parameters

| External Size (LxWxH):                       | 2070x550x700-1000 mm |
|----------------------------------------------|----------------------|
| Built-in Kidney Bridge:                      | 0-120 mm             |
| ■ Back Plate Up/Down:                        | 75°/20°              |
| <ul> <li>Head Plate Up/Down:</li> </ul>      | 45°/90°              |
| ■ Leg Plate Up/Down:                         | 15°/90°              |
| Trendelenburg/Reverse Trendelenburg:         | 25°/25°              |
| <ul> <li>Lateral Tilt Left/Right:</li> </ul> | 15°/15°              |
| Horizontal Sliding:                          | 300 mm               |
| <ul> <li>X-rays translucent:</li> </ul>      | YES                  |
| C-arm compatible:                            | YES                  |
| Multi-functional orthopedic frame:           | YES                  |
|                                              |                      |