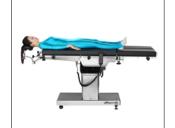

#### Technical configuration

| ✓ Bed Frame                     | 1pc  |
|---------------------------------|------|
| Anesthesia Screen Frame         | 1pc  |
| ✓ Mattress                      | 1set |
| ☑ Kidney Bridge Handle          | 1pc  |
| Arm Support with Cushion        | 2pcs |
| Leg Support with Cushion        | 2pcs |
| ✓ Shoulder Support with Cushion | 2pcs |
| ✓ Body Support with Cushion     | 2pcs |
| ✓ Foot Support with Cushion     | 2pcs |