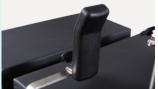

#### Technical configuration

| ✓ Bed Frame                     | 1pc  |
|---------------------------------|------|
| Anesthesia Screen Frame         | 1pc  |
| ✓ Mattress                      | 1set |
| ☑ Kidney Bridge Handle          | 1pc  |
| Arm Support with Cushion        | 2pcs |
| Leg Support with Cushion        | 2pcs |
| ✓ Shoulder Support with Cushion | 2pcs |
| ✓ Body Support with Cushion     | 2pcs |
| ✓ Foot Support with Cushion     | 2pcs |