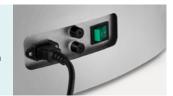

#### Power

Internal battery maintaining power supply for 50-80 operations and with low battery warning function.

**Body Support with Cushion** 

**Arm Support with Cushion** 

Leg Support with Cushion

Lowest Position of Table Top  $700_{\text{mm}}$ 