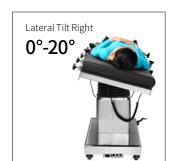

#### Technical parameters

| External Size (LxWxH):                       | 2070x550x700-1000 mm |
|----------------------------------------------|----------------------|
| Built-in Kidney Bridge:                      | 0-120 mm             |
| ■ Back Plate Up/Down:                        | 75°/20°              |
| <ul> <li>Head Plate Up/Down:</li> </ul>      | 45°/90°              |
| ■ Leg Plate Up/Down:                         | 15°/90°              |
| Trendelenburg/Reverse Trendelenburg:         | 25°/25°              |
| <ul> <li>Lateral Tilt Left/Right:</li> </ul> | 15°/15°              |
| Horizontal Sliding:                          | 300 mm               |
| <ul> <li>X-rays translucent:</li> </ul>      | YES                  |
| C-arm compatible:                            | YES                  |
| Multi-functional orthopedic frame:           | YES                  |
|                                              |                      |

Highest Position of Table Top

1000mm

Longitudinal Adjustment

Longitudinal Adjustment

Lateral Tilt Left

0°-20°

Kidney Bridge Elevation

Anorectum Operation Position