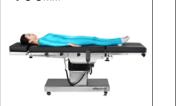

Highest Position of Table Top

1000mm

Longitudinal Adjustment

Longitudinal Adjustment

Lateral Tilt Left

0°-20°

Kidney Bridge Elevation

Anorectum Operation Position