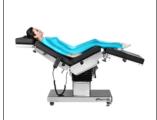

Highest Position of Table Top

1000mm

Longitudinal Adjustment

Longitudinal Adjustment

Lateral Tilt Left

0°-20°

Kidney Bridge Elevation

Anorectum Operation Position