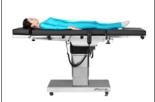

Highest Position of Table Top

1000mm

Longitudinal Adjustment

Longitudinal Adjustment

Lateral Tilt Left

0°-20°

Kidney Bridge Elevation

Anorectum Operation Position