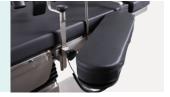

#### Technical configuration

| ✓ Bed Frame                     | 1pc  |
|---------------------------------|------|
| Anesthesia Screen Frame         | 1pc  |
| ✓ Mattress                      | 1set |
| ☑ Kidney Bridge Handle          | 1pc  |
| Arm Support with Cushion        | 2pcs |
| Leg Support with Cushion        | 2pcs |
| ✓ Shoulder Support with Cushion | 2pcs |
| ✓ Body Support with Cushion     | 2pcs |
| ✓ Foot Support with Cushion     | 2pcs |