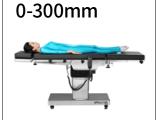

#### Technical parameters

| External Size (LxWxH):                       | 2070x550x700-1000 mm |
|----------------------------------------------|----------------------|
| Built-in Kidney Bridge:                      | 0-120 mm             |
| ■ Back Plate Up/Down:                        | 75°/20°              |
| <ul> <li>Head Plate Up/Down:</li> </ul>      | 45°/90°              |
| ■ Leg Plate Up/Down:                         | 15°/90°              |
| Trendelenburg/Reverse Trendelenburg:         | 25°/25°              |
| <ul> <li>Lateral Tilt Left/Right:</li> </ul> | 15°/15°              |
| Horizontal Sliding:                          | 300 mm               |
| <ul> <li>X-rays translucent:</li> </ul>      | YES                  |
| C-arm compatible:                            | YES                  |
| Multi-functional orthopedic frame:           | YES                  |
|                                              |                      |