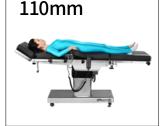

#### Technical parameters

| External Size (LxWxH):                       | 2070x550x700-1000 mm |
|----------------------------------------------|----------------------|
| Built-in Kidney Bridge:                      | 0-120 mm             |
| ■ Back Plate Up/Down:                        | 75°/20°              |
| <ul> <li>Head Plate Up/Down:</li> </ul>      | 45°/90°              |
| ■ Leg Plate Up/Down:                         | 15°/90°              |
| Trendelenburg/Reverse Trendelenburg:         | 25°/25°              |
| <ul> <li>Lateral Tilt Left/Right:</li> </ul> | 15°/15°              |
| Horizontal Sliding:                          | 300 mm               |
| <ul> <li>X-rays translucent:</li> </ul>      | YES                  |
| C-arm compatible:                            | YES                  |
| Multi-functional orthopedic frame:           | YES                  |
|                                              |                      |