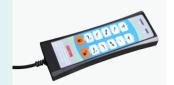

| YES                  |
| C-arm compatible:                            | YES                  |
| Multi-functional orthopedic frame:           | YES                  |
|                                              |                      |

















#### Technical configuration

| ✓ Bed Frame                     | 1pc  |
|---------------------------------|------|
| Anesthesia Screen Frame         | 1pc  |
| ✓ Mattress                      | 1set |
| ☑ Kidney Bridge Handle          | 1pc  |
| Arm Support with Cushion        | 2pcs |
| Leg Support with Cushion        | 2pcs |
| ✓ Shoulder Support with Cushion | 2pcs |
| ✓ Body Support with Cushion     | 2pcs |
| ✓ Foot Support with Cushion     | 2pcs |

#### Controller

All function controlled by hand controller, and can be locked.



#### C-arm

Extra-long horizontal sliding, available for c-arm operation.



#### **Kidney Bridge**

Built-in kidney bridge, more convenient and nice appearance.



#### Wash Basin cutout

Five section table top including Head, Back, Shoulder, Hip and Leg, all section applicable for X ray use and under each section with X ray cassette layer.



#### **Head Plate**

Detachable double head plate and leg plate meet operation position needs and use Germany cylinder assist system.



#### Power

Internal battery maintaining power supply for 50-80 operations and with low battery warning function.







**Body Support with Cushion** 



**Arm Support with Cushion** 



Leg Support with Cushion



Lowest Position of Table Top  $700_{\text{mm}}$ 



Highest Position of Table Top

1000mm



Longi