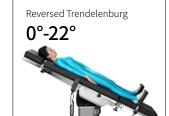

#### Technical parameters

| External Size (LxWxH):                       | 2070x550x700-1000 mm |
|----------------------------------------------|----------------------|
| Built-in Kidney Bridge:                      | 0-120 mm             |
| ■ Back Plate Up/Down:                        | 75°/20°              |
| <ul> <li>Head Plate Up/Down:</li> </ul>      | 45°/90°              |
| ■ Leg Plate Up/Down:                         | 15°/90°              |
| Trendelenburg/Reverse Trendelenburg:         | 25°/25°              |
| <ul> <li>Lateral Tilt Left/Right:</li> </ul> | 15°/15°              |
| Horizontal Sliding:                          | 300 mm               |
| <ul> <li>X-rays translucent:</li> </ul>      | YES                  |
| C-arm compatible:                            | YES                  |
| Multi-functional orthopedic frame:           | YES                  |
|                                              |                      |