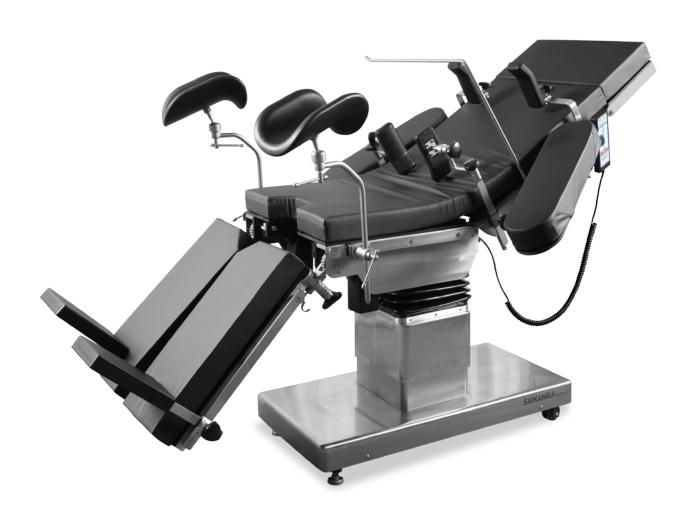

### FEATURES AND HIGHLIGHTS

#### Technical parameters

| External Size (LxWxH):                       | 2070x550x700-1000 mm |
|----------------------------------------------|----------------------|
| Built-in Kidney Bridge:                      | 0-120 mm             |
| ■ Back Plate Up/Down:                        | 75°/20°              |
| <ul> <li>Head Plate Up/Down:</li> </ul>      | 45°/90°              |
| ■ Leg Plate Up/Down:                         | 15°/90°              |
| Trendelenburg/Reverse Trendelenburg:         | 25°/25°              |
| <ul> <li>Lateral Tilt Left/Right:</li> </ul> | 15°/15°              |
| Horizontal Sliding:                          | 300 mm               |
| <ul> <li>X-rays translucent:</li> </ul>      | YES                  |
| C-arm compatible:                            | YES                  |
| Multi-functional orthopedic frame:           | YES                  |
|                                              |                      |

#### Technical configuration

| ✓ Bed Frame                     | 1pc  |
|---------------------------------|------|
| Anesthesia Screen Frame         | 1pc  |
| ✓ Mattress                      | 1set |
| ☑ Kidney Bridge Handle          | 1pc  |
| Arm Support with Cushion        | 2pcs |
| Leg Support with Cushion        | 2pcs |
| ✓ Shoulder Support with Cushion | 2pcs |
| ✓ Body Support with Cushion     | 2pcs |
| ✓ Foot Support with Cushion     | 2pcs |

#### Controller

All function controlled by hand controller, and can be locked.

#### C-arm

Extra-long horizontal sliding, available for c-arm operation.

#### **Kidney Bridge**

Built-in kidney bridge, more convenient and nice appearance.

#### Wash Basin cutout

Five section table top including Head, Back, Shoulder, Hip and Leg, all section applicable for X ray use and under each section with X ray cassette layer.

#### **Head Plate**

Detachable double head plate and leg plate meet operation position needs and use Germany cylinder assist system.

#### Power

Internal battery maintaining power supply for 50-80 operations and with low battery warning function.

**Body Support with Cushion** 

**Arm Support with Cushion** 

Leg Support with Cushion

Lowest Position of Table Top  $700_{\text{mm}}$ 