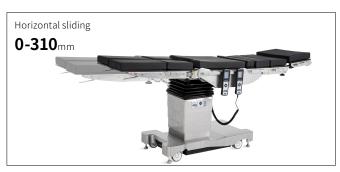

#### Technical parameters

| External size (LxWxH):                          | 2125x550x(600-950)mm |
|-------------------------------------------------|----------------------|
| Reverse trendelenburg:                          | 0°-35°               |
| Trendelenburg:                                  | 0°-35°               |
| <ul> <li>Lateral tilt left/right:</li> </ul>    | 0°-25°/0°-25°        |
| <ul> <li>Head plate up/down/folding:</li> </ul> | 0°-50°/0°-60°/0°-50° |
| ■ Back plate up/down:                           | 0°-80°/0°-40°        |
| <ul> <li>Leg plate up/down/outwards:</li> </ul> | 0°-80°/0°-90°/0°-90° |
| Kidney bridge elevation:                        | 120mm                |
| Horizontal sliding:                             | 310mm                |