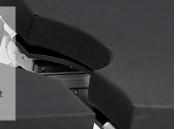

#### **Head plate**

The head plate is a double-joint headboard, providing the patient with a comfortable head position during surgery.

#### Back plate

Divided into upper back plate and lower back plate, can be disassembled manually, making it easy to install.