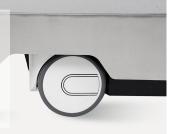

#### Caster

It employs heavy-duty casters imported from Germany to ensure silent, smooth, and convenient movement. Each large caster has a diameter of 100mm, and all four casters are swivel casters, providing greater mobility.