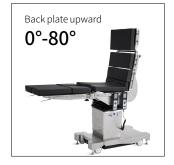

#### Technical parameters

| External size (LxWxH):                          | 2125x550x(600-950)mm |
|-------------------------------------------------|----------------------|
| Reverse trendelenburg:                          | 0°-35°               |
| Trendelenburg:                                  | 0°-35°               |
| <ul> <li>Lateral tilt left/right:</li> </ul>    | 0°-25°/0°-25°        |
| <ul> <li>Head plate up/down/folding:</li> </ul> | 0°-50°/0°-60°/0°-50° |
| ■ Back plate up/down:                           | 0°-80°/0°-40°        |
| <ul> <li>Leg plate up/down/outwards:</li> </ul> | 0°-80°/0°-90°/0°-90° |
| Kidney bridge elevation:                        | 120mm                |
| Horizontal sliding:                             | 310mm                |

#### Back plate

Divided into upper back plate and lower back plate, can be disassembled manually, making it easy to install.