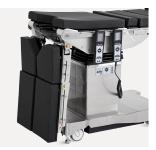

#### Caster

It employs heavy-duty casters imported from Germany to ensure silent, smooth, and convenient movement. Each large caster has a diameter of 100mm, and all four casters are swivel casters, providing greater mobility.