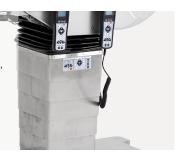

#### **Drive mode**

Utilizing an electric hydraulic control method, the various movements of the tabletop are flexibly controlled through a mini-button switch controller. The electric adjustment includes the bed surface's elevation, trendelenburg and reversed trendelenburg, lateral tilt, back plate elevation, leg plate elevation, tabletop sliding and brake, comprising 7 main action groups. The two double-joint leg plates can be individually electrically adjusted, synchronized, and equipped with pneumatic spring manual control for folding up and down. Additionally, it can be paired with various controllers, including wired hand controllers, horizontal controllers, wired foot controllers, and wireless hand controllers, providing multiple operating options.

#### Hydraulic control system

Utilizing the advanced hydraulic control system from Germany's Hawe, including hydraulic pump, solenoid valve, and hydraulic cylinder, the system is highly reliable, ensuring excellent stability, smooth operation without jerks, and silent performance.