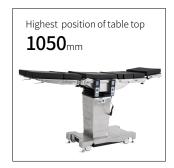

#### Technical parameters

| External size (LxWxH):                          | 2125x550x(600-950)mm |
|-------------------------------------------------|----------------------|
| Reverse trendelenburg:                          | 0°-35°               |
| Trendelenburg:                                  | 0°-35°               |
| <ul> <li>Lateral tilt left/right:</li> </ul>    | 0°-25°/0°-25°        |
| <ul> <li>Head plate up/down/folding:</li> </ul> | 0°-50°/0°-60°/0°-50° |
| ■ Back plate up/down:                           | 0°-80°/0°-40°        |
| <ul> <li>Leg plate up/down/outwards:</li> </ul> | 0°-80°/0°-90°/0°-90° |
| Kidney bridge elevation:                        | 120mm                |
| Horizontal sliding:                             | 310mm                |