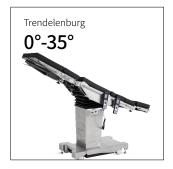

#### Technical parameters

| External size (LxWxH):                          | 2125x550x(600-950)mm |
|-------------------------------------------------|----------------------|
| Reverse trendelenburg:                          | 0°-35°               |
| Trendelenburg:                                  | 0°-35°               |
| <ul> <li>Lateral tilt left/right:</li> </ul>    | 0°-25°/0°-25°        |
| <ul> <li>Head plate up/down/folding:</li> </ul> | 0°-50°/0°-60°/0°-50° |
| ■ Back plate up/down:                           | 0°-80°/0°-40°        |
| <ul> <li>Leg plate up/down/outwards:</li> </ul> | 0°-80°/0°-90°/0°-90° |
| Kidney bridge elevation:                        | 120mm                |
| Horizontal sliding:                             | 310mm                |