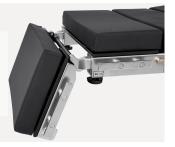

#### Leg plate

The leg plate is a double-joint horizontally extending leg board, providing the surgeon with better operating space.