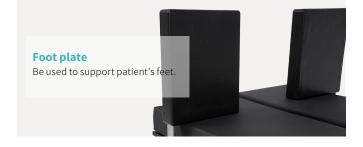

#### Technical configuration

| ☑ Anesthesia screen frame | 1pc  |
|---------------------------|------|
| ✓ Shoulder support        | 2pcs |
| ✓ Arm rests               | 2pcs |
| ☑ Body support            | 2pcs |
| ✓ Leg rests               | 2pcs |
| ✓ Foot plates             | 2pcs |
| ✓ Long sliders            | 2pcs |
| ✓ Slide blocks            | 6pcs |
| ☑ Screen frame slides     | 2pcs |