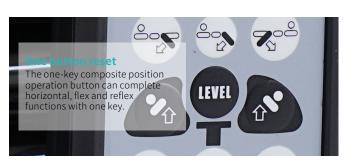

#### **Drive mode**

Utilizing an electric hydraulic control method, the various movements of the tabletop are flexibly controlled through a mini-button switch controller. The electric adjustment includes the bed surface's elevation, trendelenburg and reversed trendelenburg, lateral tilt, back plate elevation, leg plate elevation, tabletop sliding and brake, comprising 7 main action groups. The two double-joint leg plates can be individually electrically adjusted, synchronized, and equipped with pneumatic spring manual control for folding up and down. Additionally, it can be paired with various controllers, including wired hand controllers, horizontal controllers, wired foot controllers, and wireless hand controllers, providing multiple operating options.