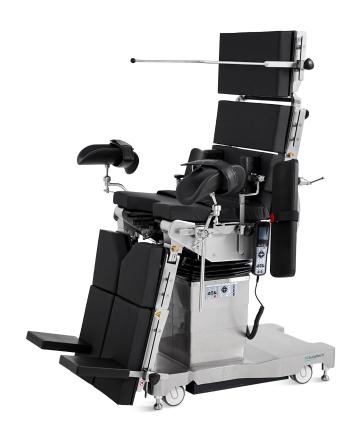

#### Design

 $\label{thm:continuous} Suitable for cardiovascular and thoracic surgery, equipped with extensive translational capabilities.$ 

Suitable for urological and renal surgery, equipped with one-key flexion function in the low position.

#### **Head plate**

The head plate is a double-joint headboard, providing the patient with a comfortable head position during surgery.

#### Back plate

Divided into upper back plate and lower back plate, can be disassembled manually, making it easy to install.

#### Leg plate

The leg plate is a double-joint horizontally extending leg board, providing the surgeon with better operating space.