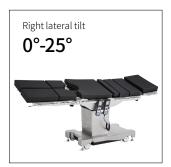

#### Technical parameters

| External size (LxWxH):                          | 2125x550x(600-950)mm |
|-------------------------------------------------|----------------------|
| Reverse trendelenburg:                          | 0°-35°               |
| Trendelenburg:                                  | 0°-35°               |
| <ul> <li>Lateral tilt left/right:</li> </ul>    | 0°-25°/0°-25°        |
| <ul> <li>Head plate up/down/folding:</li> </ul> | 0°-50°/0°-60°/0°-50° |
| ■ Back plate up/down:                           | 0°-80°/0°-40°        |
| <ul> <li>Leg plate up/down/outwards:</li> </ul> | 0°-80°/0°-90°/0°-90° |
| Kidney bridge elevation:                        | 120mm                |
| Horizontal sliding:                             | 310mm                |