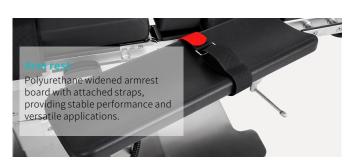

#### Technical configuration

| ☑ Anesthesia screen frame | 1pc  |
|---------------------------|------|
| ✓ Shoulder support        | 2pcs |
| ✓ Arm rests               | 2pcs |
| ☑ Body support            | 2pcs |
| ✓ Leg rests               | 2pcs |
| ✓ Foot plates             | 2pcs |
| ✓ Long sliders            | 2pcs |
| ✓ Slide blocks            | 6pcs |
| ☑ Screen frame slides     | 2pcs |