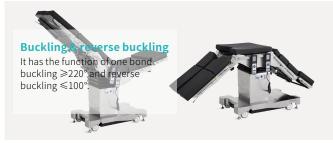

#### Technical parameters

| External size (LxWxH):                          | 2125x550x(600-950)mm |
|-------------------------------------------------|----------------------|
| Reverse trendelenburg:                          | 0°-35°               |
| Trendelenburg:                                  | 0°-35°               |
| <ul> <li>Lateral tilt left/right:</li> </ul>    | 0°-25°/0°-25°        |
| <ul> <li>Head plate up/down/folding:</li> </ul> | 0°-50°/0°-60°/0°-50° |
| ■ Back plate up/down:                           | 0°-80°/0°-40°        |
| <ul> <li>Leg plate up/down/outwards:</li> </ul> | 0°-80°/0°-90°/0°-90° |
| Kidney bridge elevation:                        | 120mm                |
| Horizontal sliding:                             | 310mm                |