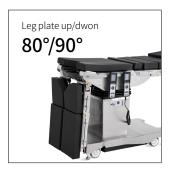

#### Technical parameters

| External size (LxWxH):                          | 2125x550x(600-950)mm |
|-------------------------------------------------|----------------------|
| Reverse trendelenburg:                          | 0°-35°               |
| Trendelenburg:                                  | 0°-35°               |
| <ul> <li>Lateral tilt left/right:</li> </ul>    | 0°-25°/0°-25°        |
| <ul> <li>Head plate up/down/folding:</li> </ul> | 0°-50°/0°-60°/0°-50° |
| ■ Back plate up/down:                           | 0°-80°/0°-40°        |
| <ul> <li>Leg plate up/down/outwards:</li> </ul> | 0°-80°/0°-90°/0°-90° |
| Kidney bridge elevation:                        | 120mm                |
| Horizontal sliding:                             | 310mm                |

#### Leg plate

The leg plate is a double-joint horizontally extending leg board, providing the surgeon with better operating space.