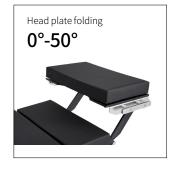

#### Technical parameters

| External size (LxWxH):                          | 2125x550x(600-950)mm |
|-------------------------------------------------|----------------------|
| Reverse trendelenburg:                          | 0°-35°               |
| Trendelenburg:                                  | 0°-35°               |
| <ul> <li>Lateral tilt left/right:</li> </ul>    | 0°-25°/0°-25°        |
| <ul> <li>Head plate up/down/folding:</li> </ul> | 0°-50°/0°-60°/0°-50° |
| ■ Back plate up/down:                           | 0°-80°/0°-40°        |
| <ul> <li>Leg plate up/down/outwards:</li> </ul> | 0°-80°/0°-90°/0°-90° |
| Kidney bridge elevation:                        | 120mm                |
| Horizontal sliding:                             | 310mm                |

#### **Head plate**

The head plate is a double-joint headboard, providing the patient with a comfortable head position during surgery.