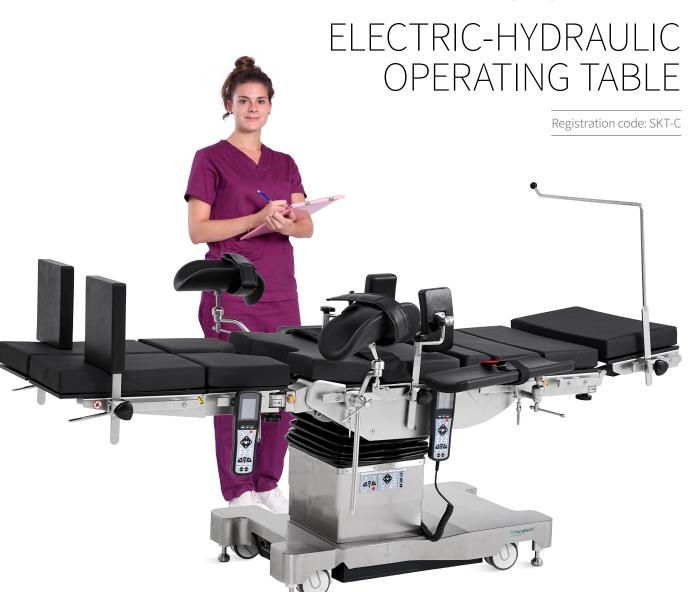

### A100-4B





### A100-4B

#### FEATURES AND HIGHLIGHTS

#### Technical parameters

| External size (LxWxH):                          | 2125x550x(600-950)mm |
|-------------------------------------------------|----------------------|
| Reverse trendelenburg:                          | 0°-35°               |
| Trendelenburg:                                  | 0°-35°               |
| <ul> <li>Lateral tilt left/right:</li> </ul>    | 0°-25°/0°-25°        |
| <ul> <li>Head plate up/down/folding:</li> </ul> | 0°-50°/0°-60°/0°-50° |
| ■ Back plate up/down:                           | 0°-80°/0°-40°        |
| <ul> <li>Leg plate up/down/outwards:</li> </ul> | 0°-80°/0°-90°/0°-90° |
| Kidney bridge elevation:                        | 120mm                |
| Horizontal sliding:                             |