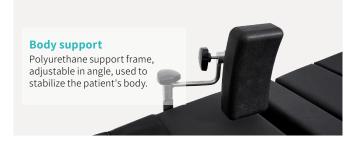

#### Technical configuration

| ☑ Anesthesia screen frame | 1pc  |
|---------------------------|------|
| ✓ Shoulder support        | 2pcs |
| ✓ Arm rests               | 2pcs |
| ☑ Body support            | 2pcs |
| ✓ Leg rests               | 2pcs |
| ✓ Foot plates             | 2pcs |
| ✓ Long sliders            | 2pcs |
| ✓ Slide blocks            | 6pcs |
| ☑ Screen frame slides     | 2pcs |