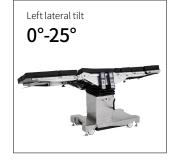

#### Technical parameters

| External size (LxWxH):                          | 2125x550x(600-950)mm |
|-------------------------------------------------|----------------------|
| Reverse trendelenburg:                          | 0°-35°               |
| Trendelenburg:                                  | 0°-35°               |
| <ul> <li>Lateral tilt left/right:</li> </ul>    | 0°-25°/0°-25°        |
| <ul> <li>Head plate up/down/folding:</li> </ul> | 0°-50°/0°-60°/0°-50° |
| ■ Back plate up/down:                           | 0°-80°/0°-40°        |
| <ul> <li>Leg plate up/down/outwards:</li> </ul> | 0°-80°/0°-90°/0°-90° |
| Kidney bridge elevation:                        | 120mm                |
| Horizontal sliding:                             | 310mm                |