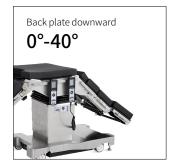

#### Technical parameters

| External size (LxWxH):                          | 2125x550x(600-950)mm |
|-------------------------------------------------|----------------------|
| Reverse trendelenburg:                          | 0°-35°               |
| Trendelenburg:                                  | 0°-35°               |
| <ul> <li>Lateral tilt left/right:</li> </ul>    | 0°-25°/0°-25°        |
| <ul> <li>Head plate up/down/folding:</li> </ul> | 0°-50°/0°-60°/0°-50° |
| ■ Back plate up/down:                           | 0°-80°/0°-40°        |
| <ul> <li>Leg plate up/down/outwards:</li> </ul> | 0°-80°/0°-90°/0°-90° |
| Kidney bridge elevation:                        | 120mm                |
| Horizontal sliding:                             | 310mm                |