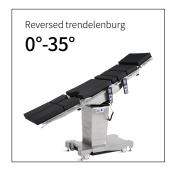

#### Technical parameters

| External size (LxWxH):                          | 2125x550x(600-950)mm |
|-------------------------------------------------|----------------------|
| Reverse trendelenburg:                          | 0°-35°               |
| Trendelenburg:                                  | 0°-35°               |
| <ul> <li>Lateral tilt left/right:</li> </ul>    | 0°-25°/0°-25°        |
| <ul> <li>Head plate up/down/folding:</li> </ul> | 0°-50°/0°-60°/0°-50° |
| ■ Back plate up/down:                           | 0°-80°/0°-40°        |
| <ul> <li>Leg plate up/down/outwards:</li> </ul> | 0°-80°/0°-90°/0°-90° |
| Kidney bridge elevation:                        | 120mm                |
| Horizontal sliding:                             | 310mm                |