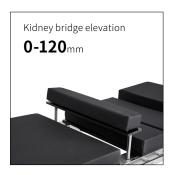

#### Technical parameters

| External size (LxWxH):                          | 2125x550x(600-950)mm |
|-------------------------------------------------|----------------------|
| Reverse trendelenburg:                          | 0°-35°               |
| Trendelenburg:                                  | 0°-35°               |
| <ul> <li>Lateral tilt left/right:</li> </ul>    | 0°-25°/0°-25°        |
| <ul> <li>Head plate up/down/folding:</li> </ul> | 0°-50°/0°-60°/0°-50° |
| ■ Back plate up/down:                           | 0°-80°/0°-40°        |
| <ul> <li>Leg plate up/down/outwards:</li> </ul> | 0°-80°/0°-90°/0°-90° |
| Kidney bridge elevation:                        | 120mm                |
| Horizontal sliding:                             | 310mm                |