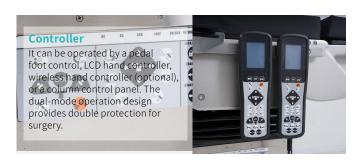

#### **Drive mode**

Utilizing an electric hydraulic control method, the various movements of the tabletop are flexibly controlled through a mini-button switch controller. The electric adjustment includes the bed surface's elevation, trendelenburg and reversed trendelenburg, lateral tilt, back plate elevation, leg plate elevation, tabletop sliding and brake, comprising 7 main action groups. The two double-joint leg plates can be individually electrically adjusted, synchronized, and equipped with pneumatic spring manual control for folding up and down. Additionally, it can be paired with various controllers, including wired hand controllers, horizontal controllers, wired foot controllers, and wireless hand controllers, providing multiple operating options.