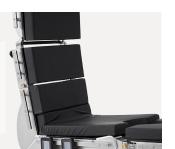

#### Surface

The five-stage modular tabletop design allows for manual disassembly of the headboard, upper backboard, and leg board. It provides flexibility to meet various surgical needs by adding or removing tabletop modules. Equipped with a module interface foolproof system, it prevents the risk of module misuse.

#### Back plate

Divided into upper back plate and lower back plate, can be disassembled manually, making it easy to install.