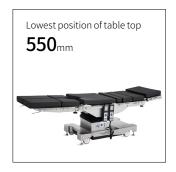

#### Technical parameters

| External size (LxWxH):                          | 2125x550x(600-950)mm |
|-------------------------------------------------|----------------------|
| Reverse trendelenburg:                          | 0°-35°               |
| Trendelenburg:                                  | 0°-35°               |
| <ul> <li>Lateral tilt left/right:</li> </ul>    | 0°-25°/0°-25°        |
| <ul> <li>Head plate up/down/folding:</li> </ul> | 0°-50°/0°-60°/0°-50° |
| ■ Back plate up/down:                           | 0°-80°/0°-40°        |
| <ul> <li>Leg plate up/down/outwards:</li> </ul> | 0°-80°/0°-90°/0°-90° |
| Kidney bridge elevation:                        | 120mm                |
| Horizontal sliding:                             | 310mm                |