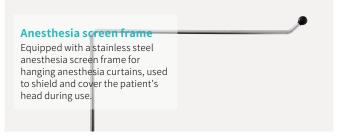

#### Technical configuration

| ☑ Anesthesia screen frame | 1pc  |
|---------------------------|------|
| ✓ Shoulder support        | 2pcs |
| ✓ Arm rests               | 2pcs |
| ☑ Body support            | 2pcs |
| ✓ Leg rests               | 2pcs |
| ✓ Foot plates             | 2pcs |
| ✓ Long sliders            | 2pcs |
| ✓ Slide blocks            | 6pcs |
| ☑ Screen frame slides     | 2pcs |