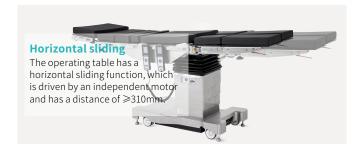

#### Technical parameters

| External size (LxWxH):                          | 2125x550x(600-950)mm |
|-------------------------------------------------|----------------------|
| Reverse trendelenburg:                          | 0°-35°               |
| Trendelenburg:                                  | 0°-35°               |
| <ul> <li>Lateral tilt left/right:</li> </ul>    | 0°-25°/0°-25°        |
| <ul> <li>Head plate up/down/folding:</li> </ul> | 0°-50°/0°-60°/0°-50° |
| ■ Back plate up/down:                           | 0°-80°/0°-40°        |
| <ul> <li>Leg plate up/down/outwards:</li> </ul> | 0°-80°/0°-90°/0°-90° |
| Kidney bridge elevation:                        | 120mm                |
| Horizontal sliding:                             | 310mm                |