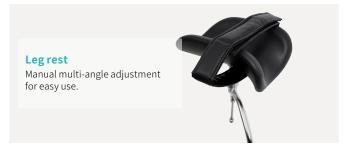

#### Technical configuration

| ☑ Anesthesia screen frame | 1pc  |
|---------------------------|------|
| ✓ Shoulder support        | 2pcs |
| ✓ Arm rests               | 2pcs |
| ☑ Body support            | 2pcs |
| ✓ Leg rests               | 2pcs |
| ✓ Foot plates             | 2pcs |
| ✓ Long sliders            | 2pcs |
| ✓ Slide blocks            | 6pcs |
| ☑ Screen frame slides     | 2pcs |