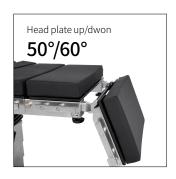

#### Technical parameters

| External size (LxWxH):                          | 2125x550x(600-950)mm |
|-------------------------------------------------|----------------------|
| Reverse trendelenburg:                          | 0°-35°               |
| Trendelenburg:                                  | 0°-35°               |
| <ul> <li>Lateral tilt left/right:</li> </ul>    | 0°-25°/0°-25°        |
| <ul> <li>Head plate up/down/folding:</li> </ul> | 0°-50°/0°-60°/0°-50° |
| ■ Back plate up/down:                           | 0°-80°/0°-40°        |
| <ul> <li>Leg plate up/down/outwards:</li> </ul> | 0°-80°/0°-90°/0°-90° |
| Kidney bridge elevation:                        | 120mm                |
| Horizontal sliding:                             | 310mm                |

#### **Head plate**

The head plate is a double-joint headboard, providing the patient with a comfortable head position during surgery.