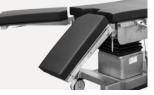

### Technical configuration

| ☑ Bed Frame                     | 1pc  |
|---------------------------------|------|
| 🗹 Anesthesia Screen Frame       | 1pc  |
| ☑ Mattress                      | 1set |
| ☑ Kidney Bridge Handle          | 1pc  |
| Arm Support with Cushion        | 2pcs |
| Leg Support with Cushion        | 2pcs |
| ☑ Shoulder Support with Cushion | 2pcs |
| Body Support with Cushion       | 2pcs |
| Foot Support with Cushion       | 2pcs |
| ☑ Hand Controller               | 1pc  |
|                                 |      |