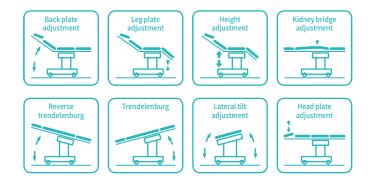

#### Technical parameters

| External Size (LxWxH)                       | 2060x500x710-1010 mm |
|---------------------------------------------|----------------------|
| <ul> <li>Built-in Kidney Bridge</li> </ul>  | 0-110 mm             |
| <ul> <li>Back Plate Up/Down</li> </ul>      | 80°/20°              |
| <ul> <li>Head Plate Up/Down</li> </ul>      | 40°/90°              |
| <ul> <li>Leg Plate Up/Down</li> </ul>       | 15°/90°              |
| Trendelenburg/Reverse Trendelenburg         | 25°/25°              |
| <ul> <li>Lateral Tilt Left/Right</li> </ul> | 15°/15°              |
| <ul> <li>Horizontal Sliding</li> </ul>      | 350 mm               |
| <ul> <li>Battery Standby Time</li> </ul>    | 80 h                 |
| <ul> <li>Power Supply</li> </ul>            | 220V 50HZ 350VA      |
| Power Control Circuit                       | 12 V                 |
| <ul> <li>Plug</li> </ul>                    | as required          |