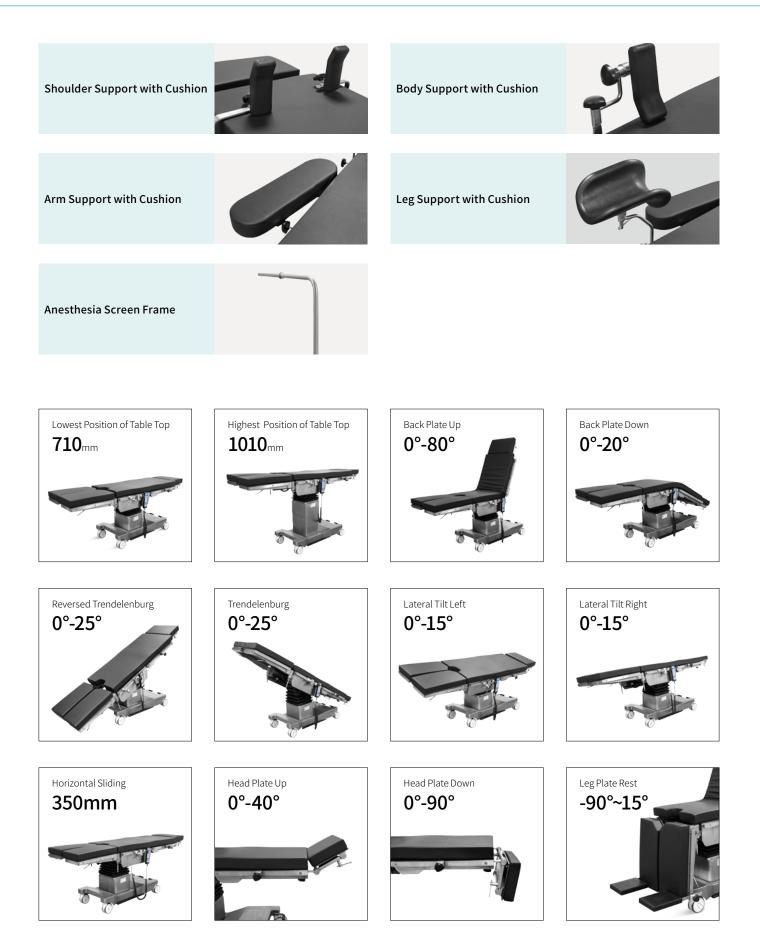

#### Technical parameters

| External Size (LxWxH)                       | 2060x500x710-1010 mm |
|---------------------------------------------|----------------------|
| <ul> <li>Built-in Kidney Bridge</li> </ul>  | 0-110 mm             |
| <ul> <li>Back Plate Up/Down</li> </ul>      | 80°/20°              |
| <ul> <li>Head Plate Up/Down</li> </ul>      | 40°/90°              |
| <ul> <li>Leg Plate Up/Down</li> </ul>       | 15°/90°              |
| Trendelenburg/Reverse Trendelenburg         | 25°/25°              |
| <ul> <li>Lateral Tilt Left/Right</li> </ul> | 15°/15°              |
| <ul> <li>Horizontal Sliding</li> </ul>      | 350 mm               |
| <ul> <li>Battery Standby Time</li> </ul>    | 80 h                 |
| <ul> <li>Power Supply</li> </ul>            | 220V 50HZ 350VA      |
| Power Control Circuit                       | 12 V                 |
| <ul> <li>Plug</li> </ul>                    | as required          |

### Technical configuration

| ☑ Bed Frame                     | 1pc  |
|---------------------------------|------|
| 🗹 Anesthesia Screen Frame       | 1pc  |
| ☑ Mattress                      | 1set |
| ☑ Kidney Bridge Handle          | 1pc  |
| Arm Support with Cushion        | 2pcs |
| Leg Support with Cushion        | 2pcs |
| ☑ Shoulder Support with Cushion | 2pcs |
| Body Support with Cushion       | 2pcs |
| Foot Support with Cushion       | 2pcs |
| ☑ Hand Controller               | 1pc  |
|                                 |      |

Remote Panel & Column Panel Leg Plate With Imported Gas Spring For Easy Control.

**Kidney Bridge** Built-in kidney bridge, more convenient and nice appearance.

Wheel 6" castors import from germany.

Hydraulic System

Brand hydraulic system (German Hoerbiger) make table with low noise, high safety and reliability.

Pedal Brake, Easy To Move And Lock.

The base seat and upright column

and can be easily cleaned.

**Braking System** 

covering are made of high quality 304

stainless steel, which is anti-corrosive

Material

**Powder Supply** Internal battery maintaining power supply for 50-80 operations and with low battery warning function.

1.00000

Leg Plate Leg Plate With Imported Gas Spring For Easy Control.

Design

Manufacturing

Maintenance