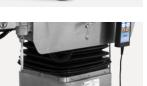

Brand hydraulic system (German Hoerbiger) make table with low noise, high safety and reliability.

Pedal Brake, Easy To Move And Lock.

The base seat and upright column

and can be easily cleaned.

**Braking System** 

covering are made of high quality 304

stainless steel, which is anti-corrosive

Material

**Powder Supply** Internal battery maintaining power supply for 50-80 operations and with low battery warning function.