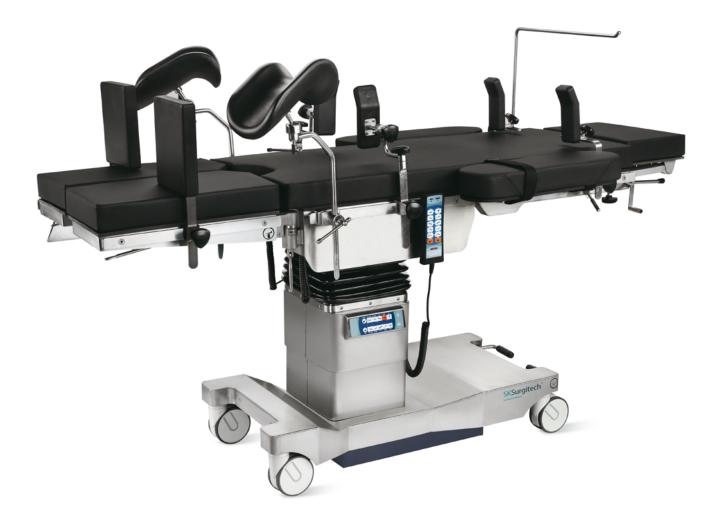

#### Technical parameters

| External Size (LxWxH)                       | 2060x500x710-1010 mm |
|---------------------------------------------|----------------------|
| <ul> <li>Built-in Kidney Bridge</li> </ul>  | 0-110 mm             |
| <ul> <li>Back Plate Up/Down</li> </ul>      | 80°/20°              |
| <ul> <li>Head Plate Up/Down</li> </ul>      | 40°/90°              |
| <ul> <li>Leg Plate Up/Down</li> </ul>       | 15°/90°              |
| Trendelenburg/Reverse Trendelenburg         | 25°/25°              |
| <ul> <li>Lateral Tilt Left/Right</li> </ul> | 15°/15°              |
| <ul> <li>Horizontal Sliding</li> </ul>      | 350 mm               |
| <ul> <li>Battery Standby Time</li> </ul>    | 80 h                 |
| <ul> <li>Power Supply</li> </ul>            | 220V 50HZ 350VA      |
| Power Control Circuit                       | 12 V                 |
| <ul> <li>Plug</li> </ul>                    | as required          |

### Technical configuration

| ☑ Bed Frame                     | 1pc  |
|---------------------------------|------|
| 🗹 Anesthesia Screen Frame       | 1pc  |
| ☑ Mattress                      | 1set |
| ☑ Kidney Bridge Handle          | 1pc  |
| Arm Support with Cushion        | 2pcs |
| Leg Support with Cushion        | 2pcs |
| ☑ Shoulder Support with Cushion | 2pcs |
| Body Support with Cushion       | 2pcs |
| Foot Support with Cushion       | 2pcs |
| ☑ Hand Controller               | 1pc  |
|                                 |      |

Remote Panel & Column Panel Leg Plate With Imported Gas Spring For Easy Control.

**Kidney Bridge** Built-in kidney bridge, more convenient and nice appearance.

Wheel 6" castors import from germany.

Hydraulic System

Brand hydraulic system (German Hoerbiger) make table with low noise, high safety and reliability.

Pedal Brake, Easy To Move And Lock.

The base seat and upright column

and can be easily cleaned.

**Braking System** 

covering are made of high quality 304

stainless steel, which is anti-corrosive

Material

**Powder Supply** Internal battery maintaining power supply for 50-80 operations and with low battery warning function.

1.00000

Leg Plate Leg Plate With Imported Gas Spring For Easy Control.

Design

Manufacturing

Maintenance