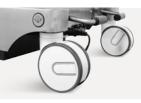

Remote Panel & Column Panel Leg Plate With Imported Gas Spring For Easy Control.

**Kidney Bridge** Built-in kidney bridge, more convenient and nice appearance.

Wheel 6" castors import from germany.

Hydraulic System